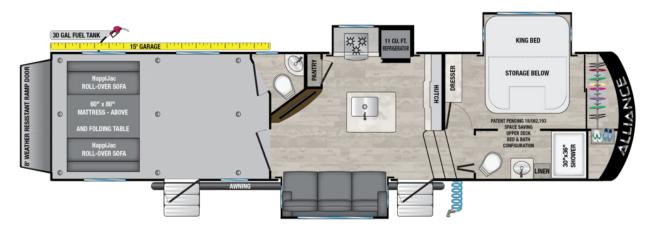

## VALOR 36A15

39' - 8" LENGTH 13' 4" 13 HEIGHT DR

12,150 lbs DRY WEIGHT 16,800 lbs GVWR 2,500 lbs HITCH WEIGHT 98 / 106 / 93 Gal FRESH/GRAY/BLACK