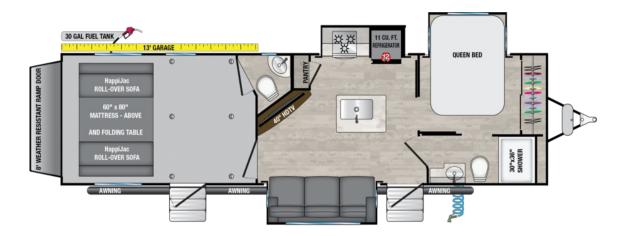

# VALOR 31T13

35' - 11" LENGTH 12' - 4" HEIGHT 8,900 lbs DRY WEIGHT 13,000 lbs GVWR 1,600 lbs HITCH WEIGHT 98 / 40 / 76 Gal FRESH/GRAY/BLACK