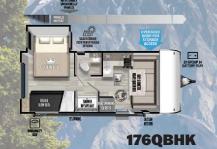

169RSK

176QBHK

| LENGTH   23' 6"   22' 11"   22' 9"   21' 8"   22' 11"   22' 6"   21' 8"     HEIGHT   TBD   10' 4"   10' 4"   10' 4"   10' 4"   10' 4"   10' 2"   10' 2"     HITCH WEIGHT   508 lb.   555 lb.   445 lb.   520 lb.   430 lb.   465 lb.   440 lb.     UVW   3,691   4,024 lb.   3,819 lb.   3,944 lb.   3,749 lb.   3,219 lb.   3,204 lb.     CCC   1,217   931 lb.   1,026 lb.   976 lb.   1,081 lb.   1,646 lb.   1,636 lb.     FRESH WATER   39 gal.   43 gal.   43 gal.   43 gal.   43 gal.   43 gal.   43 gal.   30 g                                                                                                                                                                                         |          | HATTER TO THE REST OF THE REST |         | A CONTRACTOR OF THE PARTY OF TH |           |           | Mary State of the |           |           |
|---------------------------------------------------------------------------------------------------------------------------------------------------------------------------------------------------------------------------------------------------------------------------------------------------------------------------------------------------------------------------------------------------------------------------------------------------------------------------------------------------------------------------------------------------------------------------------------------------------------------------------------------------------------------------------------------------------------------------------------------------------------------------------------------------------------------------------------------------------------------------------------------------------------------------------------------------------------------------------------------------------|----------|--------------------------------------------------------------------------------------------------------------------------------------------------------------------------------------------------------------------------------------------------------------------------------------------------------------------------------------------------------------------------------------------------------------------------------------------------------------------------------------------------------------------------------------------------------------------------------------------------------------------------------------------------------------------------------------------------------------------------------------------------------------------------------------------------------------------------------------------------------------------------------------------------------------------------------------------------------------------------------------------------------------------------------------------------------------------------------------------------------------------------------------------------------------------------------------------------------------------------------------------------------------------------------------------------------------------------------------------------------------------------------------------------------------------------------------------------------------------------------------------------------------------------------------------------------------------------------------------------------------------------------------------------------------------------------------------------------------------------------------------------------------------------------------------------------------------------------------------------------------------------------------------------------------------------------------------------------------------------------------------------------------------------------------------------------------------------------------------------------------------------------|---------|--------------------------------------------------------------------------------------------------------------------------------------------------------------------------------------------------------------------------------------------------------------------------------------------------------------------------------------------------------------------------------------------------------------------------------------------------------------------------------------------------------------------------------------------------------------------------------------------------------------------------------------------------------------------------------------------------------------------------------------------------------------------------------------------------------------------------------------------------------------------------------------------------------------------------------------------------------------------------------------------------------------------------------------------------------------------------------------------------------------------------------------------------------------------------------------------------------------------------------------------------------------------------------------------------------------------------------------------------------------------------------------------------------------------------------------------------------------------------------------------------------------------------------------------------------------------------------------------------------------------------------------------------------------------------------------------------------------------------------------------------------------------------------------------------------------------------------------------------------------------------------------------------------------------------------------------------------------------------------------------------------------------------------------------------------------------------------------------------------------------------------|-----------|-----------|-------------------------------------------------------------------------------------------------------------------------------------------------------------------------------------------------------------------------------------------------------------------------------------------------------------------------------------------------------------------------------------------------------------------------------------------------------------------------------------------------------------------------------------------------------------------------------------------------------------------------------------------------------------------------------------------------------------------------------------------------------------------------------------------------------------------------------------------------------------------------------------------------------------------------------------------------------------------------------------------------------------------------------------------------------------------------------------------------------------------------------------------------------------------------------------------------------------------------------------------------------------------------------------------------------------------------------------------------------------------------------------------------------------------------------------------------------------------------------------------------------------------------------------------------------------------------------------------------------------------------------------------------------------------------------------------------------------------------------------------------------------------------------------------------------------------------------------------------------------------------------------------------------------------------------------------------------------------------------------------------------------------------------------------------------------------------------------------------------------------------------|-----------|-----------|
| HEIGHT   TBD   10' 4"   10' 4"   10' 4"   10' 4"   10' 2"   10' 2"     HITCH WEIGHT   508 lb.   555 lb.   445 lb.   520 lb.   430 lb.   465 lb.   440 lb.     UVW   3,691   4,024 lb.   3,819 lb.   3,944 lb.   3,749 lb.   3,219 lb.   3,204 lb.     CCC   1,217   931 lb.   1,026 lb.   976 lb.   1,081 lb.   1,646 lb.   1,636 lb.     FRESH WATER   39 gal.   43 gal.   30 gal.                                                                                                                                                                                 |          |                                                                                                                                                                                                                                                                                                                                                                                                                                                                                                                                                                                                                                                                                                                                                                                                                                                                                                                                                                                                                                                                                                                                                                                                                                                                                                                                                                                                                                                                                                                                                                                                                                                                                                                                                                                                                                                                                                                                                                                                                                                                                                                                | 161QK   | 169RSK                                                                                                                                                                                                                                                                                                                                                                                                                                                                                                                                                                                                                                                                                                                                                                                                                                                                                                                                                                                                                                                                                                                                                                                                                                                                                                                                                                                                                                                                                                                                                                                                                                                                                                                                                                                                                                                                                                                                                                                                                                                                                                                         | 170SS     | 176QBHK   | 178BHSK                                                                                                                                                                                                                                                                                                                                                                                                                                                                                                                                                                                                                                                                                                                                                                                                                                                                                                                                                                                                                                                                                                                                                                                                                                                                                                                                                                                                                                                                                                                                                                                                                                                                                                                                                                                                                                                                                                                                                                                                                                                                                                                       | 179DBK    | 181RT     |
| HITCH WEIGHT   508 lb.   555 lb.   445 lb.   520 lb.   430 lb.   465 lb.   440 lb.     UVW   3,691   4,024 lb.   3,819 lb.   3,944 lb.   3,749 lb.   3,219 lb.   3,204 lb.     CCC   1,217   931 lb.   1,026 lb.   976 lb.   1,081 lb.   1,646 lb.   1,636 lb.     FRESH WATER   39 gal.   43 gal.   30 gal.                                                                                                                                                                                                                                                                                                                                                                                                                                                                                                                            | STATE OF | LENGTH                                                                                                                                                                                                                                                                                                                                                                                                                                                                                                                                                                                                                                                                                                                                                                                                                                                                                                                                                                                                                                                                                                                                                                                                                                                                                                                                                                                                                                                                                                                                                                                                                                                                                                                                                                                                                                                                                                                                                                                                                                                                                                                         | 23′ 6″  | 22' 11"                                                                                                                                                                                                                                                                                                                                                                                                                                                                                                                                                                                                                                                                                                                                                                                                                                                                                                                                                                                                                                                                                                                                                                                                                                                                                                                                                                                                                                                                                                                                                                                                                                                                                                                                                                                                                                                                                                                                                                                                                                                                                                                        | 22' 9"    | 21′ 8″    | 22' 11"                                                                                                                                                                                                                                                                                                                                                                                                                                                                                                                                                                                                                                                                                                                                                                                                                                                                                                                                                                                                                                                                                                                                                                                                                                                                                                                                                                                                                                                                                                                                                                                                                                                                                                                                                                                                                                                                                                                                                                                                                                                                                                                       | 22′ 6″    | 21′ 8″    |
| UVW 3,691 4,024 lb. 3,819 lb. 3,944 lb. 3,749 lb. 3,219 lb. 3,204 lb.   CCC 1,217 931 lb. 1,026 lb. 976 lb. 1,081 lb. 1,646 lb. 1,636 lb.   FRESH WATER 39 gal. 43 gal. 30 gal.                                                                                                                                                                                                                                                                                                                                                                                                                                                                                                                                                                                                         | 用の数      | HEIGHT                                                                                                                                                                                                                                                                                                                                                                                                                                                                                                                                                                                                                                                                                                                                                                                                                                                                                                                                                                                                                                                                                                                                                                                                                                                                                                                                                                                                                                                                                                                                                                                                                                                                                                                                                                                                                                                                                                                                                                                                                                                                                                                         | TBD     | 10′ 4″                                                                                                                                                                                                                                                                                                                                                                                                                                                                                                                                                                                                                                                                                                                                                                                                                                                                                                                                                                                                                                                                                                                                                                                                                                                                                                                                                                                                                                                                                                                                                                                                                                                                                                                                                                                                                                                                                                                                                                                                                                                                                                                         | 10′ 4″    | 10′ 4″    | 10′ 4″                                                                                                                                                                                                                                                                                                                                                                                                                                                                                                                                                                                                                                                                                                                                                                                                                                                                                                                                                                                                                                                                                                                                                                                                                                                                                                                                                                                                                                                                                                                                                                                                                                                                                                                                                                                                                                                                                                                                                                                                                                                                                                                        | 10′ 2″    | 10′ 2″    |
| CCC   1,217   931 lb.   1,026 lb.   976 lb.   1,081 lb.   1,646 lb.   1,636 lb.     FRESH WATER   39 gal.   43 gal.   30 gal. <t< th=""><th>の一個で</th><th>HITCH WEIGHT</th><th>508 lb.</th><th>555 lb.</th><th>445 lb.</th><th>520 lb.</th><th>430 lb.</th><th>465 lb.</th><th>440 lb.</th></t<> | の一個で     | HITCH WEIGHT                                                                                                                                                                                                                                                                                                                                                                                                                                                                                                                                                                                                                                                                                                                                                                                                                                                                                                                                                                                                                                                                                                                                                                                                                                                                                                                                                                                                                                                                                                                                                                                                                                                                                                                                                                                                                                                                                                                                                                                                                                                                                                                   | 508 lb. | 555 lb.                                                                                                                                                                                                                                                                                                                                                                                                                                                                                                                                                                                                                                                                                                                                                                                                                                                                                                                                                                                                                                                                                                                                                                                                                                                                                                                                                                                                                                                                                                                                                                                                                                                                                                                                                                                                                                                                                                                                                                                                                                                                                                                        | 445 lb.   | 520 lb.   | 430 lb.                                                                                                                                                                                                                                                                                                                                                                                                                                                                                                                                                                                                                                                                                                                                                                                                                                                                                                                                                                                                                                                                                                                                                                                                                                                                                                                                                                                                                                                                                                                                                                                                                                                                                                                                                                                                                                                                                                                                                                                                                                                                                                                       | 465 lb.   | 440 lb.   |
| FRESH WATER 39 gal. 43 gal. 30 gal. <th></th> <th>UVW</th> <th>3,691</th> <th>4,024 lb.</th> <th>3,819 lb.</th> <th>3,944 lb.</th> <th>3,749 lb.</th> <th>3,219 lb.</th> <th>3,204 lb.</th>                                                                                                             |          | UVW                                                                                                                                                                                                                                                                                                                                                                                                                                                                                                                                                                                                                                                                                                                                                                                                                                                                                                                                                                                                                                                                                                                                                                                                                                                                                                                                                                                                                                                                                                                                                                                                                                                                                                                                                                                                                                                                                                                                                                                                                                                                                                                            | 3,691   | 4,024 lb.                                                                                                                                                                                                                                                                                                                                                                                                                                                                                                                                                                                                                                                                                                                                                                                                                                                                                                                                                                                                                                                                                                                                                                                                                                                                                                                                                                                                                                                                                                                                                                                                                                                                                                                                                                                                                                                                                                                                                                                                                                                                                                                      | 3,819 lb. | 3,944 lb. | 3,749 lb.                                                                                                                                                                                                                                                                                                                                                                                                                                                                                                                                                                                                                                                                                                                                                                                                                                                                                                                                                                                                                                                                                                                                                                                                                                                                                                                                                                                                                                                                                                                                                                                                                                                                                                                                                                                                                                                                                                                                                                                                                                                                                                                     | 3,219 lb. | 3,204 lb. |
| GRAY WATER   40 gal.   30 gal.                                                                                                                                                              |          | ССС                                                                                                                                                                                                                                                                                                                                                                                                                                                                                                                                                                                                                                                                                                                                                                                                                                                                                                                                                                                                                                                                                                                                                                                                                                                                                                                                                                                                                                                                                                                                                                                                                                                                                                                                                                                                                                                                                                                                                                                                                                                                                                                            | 1,217   | 931 lb.                                                                                                                                                                                                                                                                                                                                                                                                                                                                                                                                                                                                                                                                                                                                                                                                                                                                                                                                                                                                                                                                                                                                                                                                                                                                                                                                                                                                                                                                                                                                                                                                                                                                                                                                                                                                                                                                                                                                                                                                                                                                                                                        | 1,026 lb. | 976 lb.   | 1,081 lb.                                                                                                                                                                                                                                                                                                                                                                                                                                                                                                                                                                                                                                                                                                                                                                                                                                                                                                                                                                                                                                                                                                                                                                                                                                                                                                                                                                                                                                                                                                                                                                                                                                                                                                                                                                                                                                                                                                                                                                                                                                                                                                                     | 1,646 lb. | 1,636 lb. |
| BLACK WATER   40 gal.   30 gal.   30 gal.   30 gal.   30 gal.   30 gal.   30 gal.                                                                                                                                                                                                                                                                                                                                                                                                                                                                                                                                                                                                                                                                                                                                                                                                                                                                                                                       |          | FRESH WATER                                                                                                                                                                                                                                                                                                                                                                                                                                                                                                                                                                                                                                                                                                                                                                                                                                                                                                                                                                                                                                                                                                                                                                                                                                                                                                                                                                                                                                                                                                                                                                                                                                                                                                                                                                                                                                                                                                                                                                                                                                                                                                                    | 39 gal. | 43 gal.                                                                                                                                                                                                                                                                                                                                                                                                                                                                                                                                                                                                                                                                                                                                                                                                                                                                                                                                                                                                                                                                                                                                                                                                                                                                                                                                                                                                                                                                                                                                                                                                                                                                                                                                                                                                                                                                                                                                                                                                                                                                                                                        | 43 gal.   | 43 gal.   | 43 gal.                                                                                                                                                                                                                                                                                                                                                                                                                                                                                                                                                                                                                                                                                                                                                                                                                                                                                                                                                                                                                                                                                                                                                                                                                                                                                                                                                                                                                                                                                                                                                                                                                                                                                                                                                                                                                                                                                                                                                                                                                                                                                                                       | 43 gal.   | 43 gal.   |
|                                                                                                                                                                                                                                                                                                                                                                                                                                                                                                                                                                                                                                                                                                                                                                                                                                                                                                                                                                                                         |          | GRAY WATER                                                                                                                                                                                                                                                                                                                                                                                                                                                                                                                                                                                                                                                                                                                                                                                                                                                                                                                                                                                                                                                                                                                                                                                                                                                                                                                                                                                                                                                                                                                                                                                                                                                                                                                                                                                                                                                                                                                                                                                                                                                                                                                     | 40 gal. | 30 gal.                                                                                                                                                                                                                                                                                                                                                                                                                                                                                                                                                                                                                                                                                                                                                                                                                                                                                                                                                                                                                                                                                                                                                                                                                                                                                                                                                                                                                                                                                                                                                                                                                                                                                                                                                                                                                                                                                                                                                                                                                                                                                                                        | 30 gal.   | 30 gal.   | 30 gal.                                                                                                                                                                                                                                                                                                                                                                                                                                                                                                                                                                                                                                                                                                                                                                                                                                                                                                                                                                                                                                                                                                                                                                                                                                                                                                                                                                                                                                                                                                                                                                                                                                                                                                                                                                                                                                                                                                                                                                                                                                                                                                                       | 30 gal.   | 30 gal.   |
| AWNING 15' 15' 12' 15' 12' 13' 12'                                                                                                                                                                                                                                                                                                                                                                                                                                                                                                                                                                                                                                                                                                                                                                                                                                                                                                                                                                      |          | BLACK WATER                                                                                                                                                                                                                                                                                                                                                                                                                                                                                                                                                                                                                                                                                                                                                                                                                                                                                                                                                                                                                                                                                                                                                                                                                                                                                                                                                                                                                                                                                                                                                                                                                                                                                                                                                                                                                                                                                                                                                                                                                                                                                                                    | 40 gal. | 30 gal.                                                                                                                                                                                                                                                                                                                                                                                                                                                                                                                                                                                                                                                                                                                                                                                                                                                                                                                                                                                                                                                                                                                                                                                                                                                                                                                                                                                                                                                                                                                                                                                                                                                                                                                                                                                                                                                                                                                                                                                                                                                                                                                        | 30 gal.   | 30 gal.   | 30 gal.                                                                                                                                                                                                                                                                                                                                                                                                                                                                                                                                                                                                                                                                                                                                                                                                                                                                                                                                                                                                                                                                                                                                                                                                                                                                                                                                                                                                                                                                                                                                                                                                                                                                                                                                                                                                                                                                                                                                                                                                                                                                                                                       | 30 gal.   | 30 gal.   |
|                                                                                                                                                                                                                                                                                                                                                                                                                                                                                                                                                                                                                                                                                                                                                                                                                                                                                                                                                                                                         |          | AWNING                                                                                                                                                                                                                                                                                                                                                                                                                                                                                                                                                                                                                                                                                                                                                                                                                                                                                                                                                                                                                                                                                                                                                                                                                                                                                                                                                                                                                                                                                                                                                                                                                                                                                                                                                                                                                                                                                                                                                                                                                                                                                                                         | 15′     | 15′                                                                                                                                                                                                                                                                                                                                                                                                                                                                                                                                                                                                                                                                                                                                                                                                                                                                                                                                                                                                                                                                                                                                                                                                                                                                                                                                                                                                                                                                                                                                                                                                                                                                                                                                                                                                                                                                                                                                                                                                                                                                                                                            | 12'       | 15′       | 12'                                                                                                                                                                                                                                                                                                                                                                                                                                                                                                                                                                                                                                                                                                                                                                                                                                                                                                                                                                                                                                                                                                                                                                                                                                                                                                                                                                                                                                                                                                                                                                                                                                                                                                                                                                                                                                                                                                                                                                                                                                                                                                                           | 13′       | 12'       |