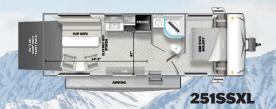

**220BHXL** 

Let's Get Social! Find us on Facebook, Instagram, and YouTube

**240BHXL** 

260RTK

|   |              | 210RBXL   | 211SSXL   | 220BHXL   | 240BHXL   | 243BHXL   | 251SSXL   | 253RKXL   | 260RTK    | 263BHXL   | 273QBXL   | 28VBXL    |
|---|--------------|-----------|-----------|-----------|-----------|-----------|-----------|-----------|-----------|-----------|-----------|-----------|
|   | LENGTH       | 25′ 2″    | 27′ 5″    | 27′ 8″    | 28' 10"   | 28′ 2″    | 29′ 5″    | 29′ 1″    | 28′ 8″    | 31′ 11″   | 33′ 8″    | 33′ 4″    |
| B | HEIGHT       | 10′ 3″    | 11' 8"    | 10′ 3″    | 10′ 4″    | 10′ 1″    | 11' 8"    | 11′ 3″    | 10′ 6″    | 10′ 3″    | 10′ 3″    | 10′ 4″    |
|   | HITCH WEIGHT | 500 lb.   | 740 lb.   | 602 lb.   | 570 lb.   | 566 lb.   | 746 lb.   | 578 lb.   | 650 lb.   | 736 lb.   | 752 lb.   | 828 lb.   |
|   | UVW          | 4,830 lb. | 5,262 lb. | 4,800 lb. | 5,343 lb. | 5,492 lb. | 5,664 lb. | 5,794 lb. | 5,276 lb. | 6,406 lb. | 6,550 lb. | 6,486 lb. |
|   | ccc          | 2,670 lb. | 3,278 lb. | 2,802 lb. | 2,227 lb. | 2,074 lb. | 2,882 lb. | 1,784     | 3,174 lb. | 1,330 lb. | 2,002 lb. | 2,142 lb. |
|   | FRESH WATER  | 61 gal.   | 61 gal.   | 42 gal.   | 40 gal.   | 61 gal.   | 61 gal.   | 61 gal.   | 42 gal.   | 61 gal.   | 61 gal.   | 61 gal.   |
|   | GRAY WATER   | 42 gal.   | 28 gal.   | 60 gal.   | 30 gal.   | 60 gal.   | 26 gal.   | 66 gal.   | 28 gal.   | 74 gal.   | 32 gal.   | 32 gal.   |
| を | BLACK WATER  | 32 gal.   | 32 gal.   | 32 gal.   | 30 gal.   | 32 gal.   | 32 gal.   | 42 gal.   | 32 gal.   | 32 gal.   | 42 gal.   | 42 gal.   |
|   | AWNING       | 14′       | 18'       | 12'       | 18'       | 12'       | 18'       | 16′       | 15′       | 16′       | 16′       | 16′       |