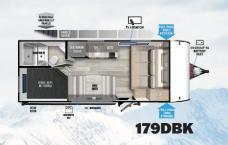

169RSK

176QBHK

| LENGTH   23' 6"   22' 11"   22' 9"   21' 8"   22' 11"   22' 6"   21' 8"     HEIGHT   TBD   10' 4"   10' 4"   10' 4"   10' 4"   10' 4"   10' 2"   10' 2"     HITCH WEIGHT   508 lb.   555 lb.   445 lb.   520 lb.   430 lb.   465 lb.   440 lb.     UVW   3,691   4,024 lb.   3,819 lb.   3,944 lb.   3,749 lb.   3,219 lb.   3,204 lb.     CCC   1,217   931 lb.   1,026 lb.   976 lb.   1,081 lb.   1,646 lb.   1,636 lb.     FRESH WATER   39 gal.   43 gal.   43 gal.   43 gal.   43 gal.   43 gal.   43 gal.   30 g                                                                                                                                                                                         |          | HATTER TO THE REST OF THE REST |         | A CONTRACTOR OF THE PARTY OF TH |           |           | Mary State of the |           |           |
|---------------------------------------------------------------------------------------------------------------------------------------------------------------------------------------------------------------------------------------------------------------------------------------------------------------------------------------------------------------------------------------------------------------------------------------------------------------------------------------------------------------------------------------------------------------------------------------------------------------------------------------------------------------------------------------------------------------------------------------------------------------------------------------------------------------------------------------------------------------------------------------------------------------------------------------------------------------------------------------------------------|----------|--------------------------------------------------------------------------------------------------------------------------------------------------------------------------------------------------------------------------------------------------------------------------------------------------------------------------------------------------------------------------------------------------------------------------------------------------------------------------------------------------------------------------------------------------------------------------------------------------------------------------------------------------------------------------------------------------------------------------------------------------------------------------------------------------------------------------------------------------------------------------------------------------------------------------------------------------------------------------------------------------------------------------------------------------------------------------------------------------------------------------------------------------------------------------------------------------------------------------------------------------------------------------------------------------------------------------------------------------------------------------------------------------------------------------------------------------------------------------------------------------------------------------------------------------------------------------------------------------------------------------------------------------------------------------------------------------------------------------------------------------------------------------------------------------------------------------------------------------------------------------------------------------------------------------------------------------------------------------------------------------------------------------------------------------------------------------------------------------------------------------------|---------|--------------------------------------------------------------------------------------------------------------------------------------------------------------------------------------------------------------------------------------------------------------------------------------------------------------------------------------------------------------------------------------------------------------------------------------------------------------------------------------------------------------------------------------------------------------------------------------------------------------------------------------------------------------------------------------------------------------------------------------------------------------------------------------------------------------------------------------------------------------------------------------------------------------------------------------------------------------------------------------------------------------------------------------------------------------------------------------------------------------------------------------------------------------------------------------------------------------------------------------------------------------------------------------------------------------------------------------------------------------------------------------------------------------------------------------------------------------------------------------------------------------------------------------------------------------------------------------------------------------------------------------------------------------------------------------------------------------------------------------------------------------------------------------------------------------------------------------------------------------------------------------------------------------------------------------------------------------------------------------------------------------------------------------------------------------------------------------------------------------------------------|-----------|-----------|-------------------------------------------------------------------------------------------------------------------------------------------------------------------------------------------------------------------------------------------------------------------------------------------------------------------------------------------------------------------------------------------------------------------------------------------------------------------------------------------------------------------------------------------------------------------------------------------------------------------------------------------------------------------------------------------------------------------------------------------------------------------------------------------------------------------------------------------------------------------------------------------------------------------------------------------------------------------------------------------------------------------------------------------------------------------------------------------------------------------------------------------------------------------------------------------------------------------------------------------------------------------------------------------------------------------------------------------------------------------------------------------------------------------------------------------------------------------------------------------------------------------------------------------------------------------------------------------------------------------------------------------------------------------------------------------------------------------------------------------------------------------------------------------------------------------------------------------------------------------------------------------------------------------------------------------------------------------------------------------------------------------------------------------------------------------------------------------------------------------------------|-----------|-----------|
| HEIGHT   TBD   10' 4"   10' 4"   10' 4"   10' 4"   10' 2"   10' 2"     HITCH WEIGHT   508 lb.   555 lb.   445 lb.   520 lb.   430 lb.   465 lb.   440 lb.     UVW   3,691   4,024 lb.   3,819 lb.   3,944 lb.   3,749 lb.   3,219 lb.   3,204 lb.     CCC   1,217   931 lb.   1,026 lb.   976 lb.   1,081 lb.   1,646 lb.   1,636 lb.     FRESH WATER   39 gal.   43 gal.   30 gal.                                                                                                                                                                                 |          |                                                                                                                                                                                                                                                                                                                                                                                                                                                                                                                                                                                                                                                                                                                                                                                                                                                                                                                                                                                                                                                                                                                                                                                                                                                                                                                                                                                                                                                                                                                                                                                                                                                                                                                                                                                                                                                                                                                                                                                                                                                                                                                                | 161QK   | 169RSK                                                                                                                                                                                                                                                                                                                                                                                                                                                                                                                                                                                                                                                                                                                                                                                                                                                                                                                                                                                                                                                                                                                                                                                                                                                                                                                                                                                                                                                                                                                                                                                                                                                                                                                                                                                                                                                                                                                                                                                                                                                                                                                         | 170SS     | 176QBHK   | 178BHSK                                                                                                                                                                                                                                                                                                                                                                                                                                                                                                                                                                                                                                                                                                                                                                                                                                                                                                                                                                                                                                                                                                                                                                                                                                                                                                                                                                                                                                                                                                                                                                                                                                                                                                                                                                                                                                                                                                                                                                                                                                                                                                                       | 179DBK    | 181RT     |
| HITCH WEIGHT   508 lb.   555 lb.   445 lb.   520 lb.   430 lb.   465 lb.   440 lb.     UVW   3,691   4,024 lb.   3,819 lb.   3,944 lb.   3,749 lb.   3,219 lb.   3,204 lb.     CCC   1,217   931 lb.   1,026 lb.   976 lb.   1,081 lb.   1,646 lb.   1,636 lb.     FRESH WATER   39 gal.   43 gal.   30 gal.                                                                                                                                                                                                                                                                                                                                                                                                                                                                                                                            | STATE OF | LENGTH                                                                                                                                                                                                                                                                                                                                                                                                                                                                                                                                                                                                                                                                                                                                                                                                                                                                                                                                                                                                                                                                                                                                                                                                                                                                                                                                                                                                                                                                                                                                                                                                                                                                                                                                                                                                                                                                                                                                                                                                                                                                                                                         | 23′ 6″  | 22' 11"                                                                                                                                                                                                                                                                                                                                                                                                                                                                                                                                                                                                                                                                                                                                                                                                                                                                                                                                                                                                                                                                                                                                                                                                                                                                                                                                                                                                                                                                                                                                                                                                                                                                                                                                                                                                                                                                                                                                                                                                                                                                                                                        | 22' 9"    | 21′ 8″    | 22' 11"                                                                                                                                                                                                                                                                                                                                                                                                                                                                                                                                                                                                                                                                                                                                                                                                                                                                                                                                                                                                                                                                                                                                                                                                                                                                                                                                                                                                                                                                                                                                                                                                                                                                                                                                                                                                                                                                                                                                                                                                                                                                                                                       | 22′ 6″    | 21′ 8″    |
| UVW 3,691 4,024 lb. 3,819 lb. 3,944 lb. 3,749 lb. 3,219 lb. 3,204 lb.   CCC 1,217 931 lb. 1,026 lb. 976 lb. 1,081 lb. 1,646 lb. 1,636 lb.   FRESH WATER 39 gal. 43 gal. 30 gal.                                                                                                                                                                                                                                                                                                                                                                                                                                                                                                                                                                                                         | 用の数      | HEIGHT                                                                                                                                                                                                                                                                                                                                                                                                                                                                                                                                                                                                                                                                                                                                                                                                                                                                                                                                                                                                                                                                                                                                                                                                                                                                                                                                                                                                                                                                                                                                                                                                                                                                                                                                                                                                                                                                                                                                                                                                                                                                                                                         | TBD     | 10′ 4″                                                                                                                                                                                                                                                                                                                                                                                                                                                                                                                                                                                                                                                                                                                                                                                                                                                                                                                                                                                                                                                                                                                                                                                                                                                                                                                                                                                                                                                                                                                                                                                                                                                                                                                                                                                                                                                                                                                                                                                                                                                                                                                         | 10′ 4″    | 10′ 4″    | 10′ 4″                                                                                                                                                                                                                                                                                                                                                                                                                                                                                                                                                                                                                                                                                                                                                                                                                                                                                                                                                                                                                                                                                                                                                                                                                                                                                                                                                                                                                                                                                                                                                                                                                                                                                                                                                                                                                                                                                                                                                                                                                                                                                                                        | 10′ 2″    | 10′ 2″    |
| CCC   1,217   931 lb.   1,026 lb.   976 lb.   1,081 lb.   1,646 lb.   1,636 lb.     FRESH WATER   39 gal.   43 gal.   30 gal. <t< th=""><th>の一個で</th><th>HITCH WEIGHT</th><th>508 lb.</th><th>555 lb.</th><th>445 lb.</th><th>520 lb.</th><th>430 lb.</th><th>465 lb.</th><th>440 lb.</th></t<> | の一個で     | HITCH WEIGHT                                                                                                                                                                                                                                                                                                                                                                                                                                                                                                                                                                                                                                                                                                                                                                                                                                                                                                                                                                                                                                                                                                                                                                                                                                                                                                                                                                                                                                                                                                                                                                                                                                                                                                                                                                                                                                                                                                                                                                                                                                                                                                                   | 508 lb. | 555 lb.                                                                                                                                                                                                                                                                                                                                                                                                                                                                                                                                                                                                                                                                                                                                                                                                                                                                                                                                                                                                                                                                                                                                                                                                                                                                                                                                                                                                                                                                                                                                                                                                                                                                                                                                                                                                                                                                                                                                                                                                                                                                                                                        | 445 lb.   | 520 lb.   | 430 lb.                                                                                                                                                                                                                                                                                                                                                                                                                                                                                                                                                                                                                                                                                                                                                                                                                                                                                                                                                                                                                                                                                                                                                                                                                                                                                                                                                                                                                                                                                                                                                                                                                                                                                                                                                                                                                                                                                                                                                                                                                                                                                                                       | 465 lb.   | 440 lb.   |
| FRESH WATER 39 gal. 43 gal. 30 gal. <th></th> <th>UVW</th> <th>3,691</th> <th>4,024 lb.</th> <th>3,819 lb.</th> <th>3,944 lb.</th> <th>3,749 lb.</th> <th>3,219 lb.</th> <th>3,204 lb.</th>                                                                                                             |          | UVW                                                                                                                                                                                                                                                                                                                                                                                                                                                                                                                                                                                                                                                                                                                                                                                                                                                                                                                                                                                                                                                                                                                                                                                                                                                                                                                                                                                                                                                                                                                                                                                                                                                                                                                                                                                                                                                                                                                                                                                                                                                                                                                            | 3,691   | 4,024 lb.                                                                                                                                                                                                                                                                                                                                                                                                                                                                                                                                                                                                                                                                                                                                                                                                                                                                                                                                                                                                                                                                                                                                                                                                                                                                                                                                                                                                                                                                                                                                                                                                                                                                                                                                                                                                                                                                                                                                                                                                                                                                                                                      | 3,819 lb. | 3,944 lb. | 3,749 lb.                                                                                                                                                                                                                                                                                                                                                                                                                                                                                                                                                                                                                                                                                                                                                                                                                                                                                                                                                                                                                                                                                                                                                                                                                                                                                                                                                                                                                                                                                                                                                                                                                                                                                                                                                                                                                                                                                                                                                                                                                                                                                                                     | 3,219 lb. | 3,204 lb. |
| GRAY WATER   40 gal.   30 gal.                                                                                                                                                              |          | ССС                                                                                                                                                                                                                                                                                                                                                                                                                                                                                                                                                                                                                                                                                                                                                                                                                                                                                                                                                                                                                                                                                                                                                                                                                                                                                                                                                                                                                                                                                                                                                                                                                                                                                                                                                                                                                                                                                                                                                                                                                                                                                                                            | 1,217   | 931 lb.                                                                                                                                                                                                                                                                                                                                                                                                                                                                                                                                                                                                                                                                                                                                                                                                                                                                                                                                                                                                                                                                                                                                                                                                                                                                                                                                                                                                                                                                                                                                                                                                                                                                                                                                                                                                                                                                                                                                                                                                                                                                                                                        | 1,026 lb. | 976 lb.   | 1,081 lb.                                                                                                                                                                                                                                                                                                                                                                                                                                                                                                                                                                                                                                                                                                                                                                                                                                                                                                                                                                                                                                                                                                                                                                                                                                                                                                                                                                                                                                                                                                                                                                                                                                                                                                                                                                                                                                                                                                                                                                                                                                                                                                                     | 1,646 lb. | 1,636 lb. |
| BLACK WATER   40 gal.   30 gal.   30 gal.   30 gal.   30 gal.   30 gal.   30 gal.                                                                                                                                                                                                                                                                                                                                                                                                                                                                                                                                                                                                                                                                                                                                                                                                                                                                                                                       |          | FRESH WATER                                                                                                                                                                                                                                                                                                                                                                                                                                                                                                                                                                                                                                                                                                                                                                                                                                                                                                                                                                                                                                                                                                                                                                                                                                                                                                                                                                                                                                                                                                                                                                                                                                                                                                                                                                                                                                                                                                                                                                                                                                                                                                                    | 39 gal. | 43 gal.                                                                                                                                                                                                                                                                                                                                                                                                                                                                                                                                                                                                                                                                                                                                                                                                                                                                                                                                                                                                                                                                                                                                                                                                                                                                                                                                                                                                                                                                                                                                                                                                                                                                                                                                                                                                                                                                                                                                                                                                                                                                                                                        | 43 gal.   | 43 gal.   | 43 gal.                                                                                                                                                                                                                                                                                                                                                                                                                                                                                                                                                                                                                                                                                                                                                                                                                                                                                                                                                                                                                                                                                                                                                                                                                                                                                                                                                                                                                                                                                                                                                                                                                                                                                                                                                                                                                                                                                                                                                                                                                                                                                                                       | 43 gal.   | 43 gal.   |
|                                                                                                                                                                                                                                                                                                                                                                                                                                                                                                                                                                                                                                                                                                                                                                                                                                                                                                                                                                                                         |          | GRAY WATER                                                                                                                                                                                                                                                                                                                                                                                                                                                                                                                                                                                                                                                                                                                                                                                                                                                                                                                                                                                                                                                                                                                                                                                                                                                                                                                                                                                                                                                                                                                                                                                                                                                                                                                                                                                                                                                                                                                                                                                                                                                                                                                     | 40 gal. | 30 gal.                                                                                                                                                                                                                                                                                                                                                                                                                                                                                                                                                                                                                                                                                                                                                                                                                                                                                                                                                                                                                                                                                                                                                                                                                                                                                                                                                                                                                                                                                                                                                                                                                                                                                                                                                                                                                                                                                                                                                                                                                                                                                                                        | 30 gal.   | 30 gal.   | 30 gal.                                                                                                                                                                                                                                                                                                                                                                                                                                                                                                                                                                                                                                                                                                                                                                                                                                                                                                                                                                                                                                                                                                                                                                                                                                                                                                                                                                                                                                                                                                                                                                                                                                                                                                                                                                                                                                                                                                                                                                                                                                                                                                                       | 30 gal.   | 30 gal.   |
| AWNING 15' 15' 12' 15' 12' 13' 12'                                                                                                                                                                                                                                                                                                                                                                                                                                                                                                                                                                                                                                                                                                                                                                                                                                                                                                                                                                      |          | BLACK WATER                                                                                                                                                                                                                                                                                                                                                                                                                                                                                                                                                                                                                                                                                                                                                                                                                                                                                                                                                                                                                                                                                                                                                                                                                                                                                                                                                                                                                                                                                                                                                                                                                                                                                                                                                                                                                                                                                                                                                                                                                                                                                                                    | 40 gal. | 30 gal.                                                                                                                                                                                                                                                                                                                                                                                                                                                                                                                                                                                                                                                                                                                                                                                                                                                                                                                                                                                                                                                                                                                                                                                                                                                                                                                                                                                                                                                                                                                                                                                                                                                                                                                                                                                                                                                                                                                                                                                                                                                                                                                        | 30 gal.   | 30 gal.   | 30 gal.                                                                                                                                                                                                                                                                                                                                                                                                                                                                                                                                                                                                                                                                                                                                                                                                                                                                                                                                                                                                                                                                                                                                                                                                                                                                                                                                                                                                                                                                                                                                                                                                                                                                                                                                                                                                                                                                                                                                                                                                                                                                                                                       | 30 gal.   | 30 gal.   |
|                                                                                                                                                                                                                                                                                                                                                                                                                                                                                                                                                                                                                                                                                                                                                                                                                                                                                                                                                                                                         |          | AWNING                                                                                                                                                                                                                                                                                                                                                                                                                                                                                                                                                                                                                                                                                                                                                                                                                                                                                                                                                                                                                                                                                                                                                                                                                                                                                                                                                                                                                                                                                                                                                                                                                                                                                                                                                                                                                                                                                                                                                                                                                                                                                                                         | 15′     | 15′                                                                                                                                                                                                                                                                                                                                                                                                                                                                                                                                                                                                                                                                                                                                                                                                                                                                                                                                                                                                                                                                                                                                                                                                                                                                                                                                                                                                                                                                                                                                                                                                                                                                                                                                                                                                                                                                                                                                                                                                                                                                                                                            | 12'       | 15′       | 12'                                                                                                                                                                                                                                                                                                                                                                                                                                                                                                                                                                                                                                                                                                                                                                                                                                                                                                                                                                                                                                                                                                                                                                                                                                                                                                                                                                                                                                                                                                                                                                                                                                                                                                                                                                                                                                                                                                                                                                                                                                                                                                                           | 13′       | 12'       |