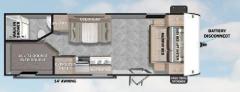

169RSK

176QBHK

| LENGTH   23' 6"   22' 11"   22' 9"   21' 8"   22' 11"   22' 6"   21' 8"     HEIGHT   TBD   10' 4"   10' 4"   10' 4"   10' 4"   10' 4"   10' 2"   10' 2"     HITCH WEIGHT   508 lb.   555 lb.   445 lb.   520 lb.   430 lb.   465 lb.   440 lb.     UVW   3,691   4,024 lb.   3,819 lb.   3,944 lb.   3,749 lb.   3,219 lb.   3,204 lb.     CCC   1,217   931 lb.   1,026 lb.   976 lb.   1,081 lb.   1,646 lb.   1,636 lb.     FRESH WATER   39 gal.   43 gal.   43 gal.   43 gal.   43 gal.   43 gal.   43 gal.   30 g                                                                                                                                                                                         |          | HATTER TO THE REST OF THE REST |         | A CONTRACTOR OF THE PARTY OF TH |           |           | Mary State of the |           |           |
|---------------------------------------------------------------------------------------------------------------------------------------------------------------------------------------------------------------------------------------------------------------------------------------------------------------------------------------------------------------------------------------------------------------------------------------------------------------------------------------------------------------------------------------------------------------------------------------------------------------------------------------------------------------------------------------------------------------------------------------------------------------------------------------------------------------------------------------------------------------------------------------------------------------------------------------------------------------------------------------------------------|----------|--------------------------------------------------------------------------------------------------------------------------------------------------------------------------------------------------------------------------------------------------------------------------------------------------------------------------------------------------------------------------------------------------------------------------------------------------------------------------------------------------------------------------------------------------------------------------------------------------------------------------------------------------------------------------------------------------------------------------------------------------------------------------------------------------------------------------------------------------------------------------------------------------------------------------------------------------------------------------------------------------------------------------------------------------------------------------------------------------------------------------------------------------------------------------------------------------------------------------------------------------------------------------------------------------------------------------------------------------------------------------------------------------------------------------------------------------------------------------------------------------------------------------------------------------------------------------------------------------------------------------------------------------------------------------------------------------------------------------------------------------------------------------------------------------------------------------------------------------------------------------------------------------------------------------------------------------------------------------------------------------------------------------------------------------------------------------------------------------------------------------------|---------|--------------------------------------------------------------------------------------------------------------------------------------------------------------------------------------------------------------------------------------------------------------------------------------------------------------------------------------------------------------------------------------------------------------------------------------------------------------------------------------------------------------------------------------------------------------------------------------------------------------------------------------------------------------------------------------------------------------------------------------------------------------------------------------------------------------------------------------------------------------------------------------------------------------------------------------------------------------------------------------------------------------------------------------------------------------------------------------------------------------------------------------------------------------------------------------------------------------------------------------------------------------------------------------------------------------------------------------------------------------------------------------------------------------------------------------------------------------------------------------------------------------------------------------------------------------------------------------------------------------------------------------------------------------------------------------------------------------------------------------------------------------------------------------------------------------------------------------------------------------------------------------------------------------------------------------------------------------------------------------------------------------------------------------------------------------------------------------------------------------------------------|-----------|-----------|-------------------------------------------------------------------------------------------------------------------------------------------------------------------------------------------------------------------------------------------------------------------------------------------------------------------------------------------------------------------------------------------------------------------------------------------------------------------------------------------------------------------------------------------------------------------------------------------------------------------------------------------------------------------------------------------------------------------------------------------------------------------------------------------------------------------------------------------------------------------------------------------------------------------------------------------------------------------------------------------------------------------------------------------------------------------------------------------------------------------------------------------------------------------------------------------------------------------------------------------------------------------------------------------------------------------------------------------------------------------------------------------------------------------------------------------------------------------------------------------------------------------------------------------------------------------------------------------------------------------------------------------------------------------------------------------------------------------------------------------------------------------------------------------------------------------------------------------------------------------------------------------------------------------------------------------------------------------------------------------------------------------------------------------------------------------------------------------------------------------------------|-----------|-----------|
| HEIGHT   TBD   10' 4"   10' 4"   10' 4"   10' 4"   10' 2"   10' 2"     HITCH WEIGHT   508 lb.   555 lb.   445 lb.   520 lb.   430 lb.   465 lb.   440 lb.     UVW   3,691   4,024 lb.   3,819 lb.   3,944 lb.   3,749 lb.   3,219 lb.   3,204 lb.     CCC   1,217   931 lb.   1,026 lb.   976 lb.   1,081 lb.   1,646 lb.   1,636 lb.     FRESH WATER   39 gal.   43 gal.   30 gal.                                                                                                                                                                                 |          |                                                                                                                                                                                                                                                                                                                                                                                                                                                                                                                                                                                                                                                                                                                                                                                                                                                                                                                                                                                                                                                                                                                                                                                                                                                                                                                                                                                                                                                                                                                                                                                                                                                                                                                                                                                                                                                                                                                                                                                                                                                                                                                                | 161QK   | 169RSK                                                                                                                                                                                                                                                                                                                                                                                                                                                                                                                                                                                                                                                                                                                                                                                                                                                                                                                                                                                                                                                                                                                                                                                                                                                                                                                                                                                                                                                                                                                                                                                                                                                                                                                                                                                                                                                                                                                                                                                                                                                                                                                         | 170SS     | 176QBHK   | 178BHSK                                                                                                                                                                                                                                                                                                                                                                                                                                                                                                                                                                                                                                                                                                                                                                                                                                                                                                                                                                                                                                                                                                                                                                                                                                                                                                                                                                                                                                                                                                                                                                                                                                                                                                                                                                                                                                                                                                                                                                                                                                                                                                                       | 179DBK    | 181RT     |
| HITCH WEIGHT   508 lb.   555 lb.   445 lb.   520 lb.   430 lb.   465 lb.   440 lb.     UVW   3,691   4,024 lb.   3,819 lb.   3,944 lb.   3,749 lb.   3,219 lb.   3,204 lb.     CCC   1,217   931 lb.   1,026 lb.   976 lb.   1,081 lb.   1,646 lb.   1,636 lb.     FRESH WATER   39 gal.   43 gal.   30 gal.                                                                                                                                                                                                                                                                                                                                                                                                                                                                                                                            | STATE OF | LENGTH                                                                                                                                                                                                                                                                                                                                                                                                                                                                                                                                                                                                                                                                                                                                                                                                                                                                                                                                                                                                                                                                                                                                                                                                                                                                                                                                                                                                                                                                                                                                                                                                                                                                                                                                                                                                                                                                                                                                                                                                                                                                                                                         | 23′ 6″  | 22' 11"                                                                                                                                                                                                                                                                                                                                                                                                                                                                                                                                                                                                                                                                                                                                                                                                                                                                                                                                                                                                                                                                                                                                                                                                                                                                                                                                                                                                                                                                                                                                                                                                                                                                                                                                                                                                                                                                                                                                                                                                                                                                                                                        | 22' 9"    | 21′ 8″    | 22' 11"                                                                                                                                                                                                                                                                                                                                                                                                                                                                                                                                                                                                                                                                                                                                                                                                                                                                                                                                                                                                                                                                                                                                                                                                                                                                                                                                                                                                                                                                                                                                                                                                                                                                                                                                                                                                                                                                                                                                                                                                                                                                                                                       | 22′ 6″    | 21′ 8″    |
| UVW 3,691 4,024 lb. 3,819 lb. 3,944 lb. 3,749 lb. 3,219 lb. 3,204 lb.   CCC 1,217 931 lb. 1,026 lb. 976 lb. 1,081 lb. 1,646 lb. 1,636 lb.   FRESH WATER 39 gal. 43 gal. 30 gal.                                                                                                                                                                                                                                                                                                                                                                                                                                                                                                                                                                                                         | 用の数      | HEIGHT                                                                                                                                                                                                                                                                                                                                                                                                                                                                                                                                                                                                                                                                                                                                                                                                                                                                                                                                                                                                                                                                                                                                                                                                                                                                                                                                                                                                                                                                                                                                                                                                                                                                                                                                                                                                                                                                                                                                                                                                                                                                                                                         | TBD     | 10′ 4″                                                                                                                                                                                                                                                                                                                                                                                                                                                                                                                                                                                                                                                                                                                                                                                                                                                                                                                                                                                                                                                                                                                                                                                                                                                                                                                                                                                                                                                                                                                                                                                                                                                                                                                                                                                                                                                                                                                                                                                                                                                                                                                         | 10′ 4″    | 10′ 4″    | 10′ 4″                                                                                                                                                                                                                                                                                                                                                                                                                                                                                                                                                                                                                                                                                                                                                                                                                                                                                                                                                                                                                                                                                                                                                                                                                                                                                                                                                                                                                                                                                                                                                                                                                                                                                                                                                                                                                                                                                                                                                                                                                                                                                                                        | 10′ 2″    | 10′ 2″    |
| CCC   1,217   931 lb.   1,026 lb.   976 lb.   1,081 lb.   1,646 lb.   1,636 lb.     FRESH WATER   39 gal.   43 gal.   30 gal. <t< th=""><th>の一個で</th><th>HITCH WEIGHT</th><th>508 lb.</th><th>555 lb.</th><th>445 lb.</th><th>520 lb.</th><th>430 lb.</th><th>465 lb.</th><th>440 lb.</th></t<> | の一個で     | HITCH WEIGHT                                                                                                                                                                                                                                                                                                                                                                                                                                                                                                                                                                                                                                                                                                                                                                                                                                                                                                                                                                                                                                                                                                                                                                                                                                                                                                                                                                                                                                                                                                                                                                                                                                                                                                                                                                                                                                                                                                                                                                                                                                                                                                                   | 508 lb. | 555 lb.                                                                                                                                                                                                                                                                                                                                                                                                                                                                                                                                                                                                                                                                                                                                                                                                                                                                                                                                                                                                                                                                                                                                                                                                                                                                                                                                                                                                                                                                                                                                                                                                                                                                                                                                                                                                                                                                                                                                                                                                                                                                                                                        | 445 lb.   | 520 lb.   | 430 lb.                                                                                                                                                                                                                                                                                                                                                                                                                                                                                                                                                                                                                                                                                                                                                                                                                                                                                                                                                                                                                                                                                                                                                                                                                                                                                                                                                                                                                                                                                                                                                                                                                                                                                                                                                                                                                                                                                                                                                                                                                                                                                                                       | 465 lb.   | 440 lb.   |
| FRESH WATER 39 gal. 43 gal. 30 gal. <th></th> <th>UVW</th> <th>3,691</th> <th>4,024 lb.</th> <th>3,819 lb.</th> <th>3,944 lb.</th> <th>3,749 lb.</th> <th>3,219 lb.</th> <th>3,204 lb.</th>                                                                                                             |          | UVW                                                                                                                                                                                                                                                                                                                                                                                                                                                                                                                                                                                                                                                                                                                                                                                                                                                                                                                                                                                                                                                                                                                                                                                                                                                                                                                                                                                                                                                                                                                                                                                                                                                                                                                                                                                                                                                                                                                                                                                                                                                                                                                            | 3,691   | 4,024 lb.                                                                                                                                                                                                                                                                                                                                                                                                                                                                                                                                                                                                                                                                                                                                                                                                                                                                                                                                                                                                                                                                                                                                                                                                                                                                                                                                                                                                                                                                                                                                                                                                                                                                                                                                                                                                                                                                                                                                                                                                                                                                                                                      | 3,819 lb. | 3,944 lb. | 3,749 lb.                                                                                                                                                                                                                                                                                                                                                                                                                                                                                                                                                                                                                                                                                                                                                                                                                                                                                                                                                                                                                                                                                                                                                                                                                                                                                                                                                                                                                                                                                                                                                                                                                                                                                                                                                                                                                                                                                                                                                                                                                                                                                                                     | 3,219 lb. | 3,204 lb. |
| GRAY WATER   40 gal.   30 gal.                                                                                                                                                              |          | ССС                                                                                                                                                                                                                                                                                                                                                                                                                                                                                                                                                                                                                                                                                                                                                                                                                                                                                                                                                                                                                                                                                                                                                                                                                                                                                                                                                                                                                                                                                                                                                                                                                                                                                                                                                                                                                                                                                                                                                                                                                                                                                                                            | 1,217   | 931 lb.                                                                                                                                                                                                                                                                                                                                                                                                                                                                                                                                                                                                                                                                                                                                                                                                                                                                                                                                                                                                                                                                                                                                                                                                                                                                                                                                                                                                                                                                                                                                                                                                                                                                                                                                                                                                                                                                                                                                                                                                                                                                                                                        | 1,026 lb. | 976 lb.   | 1,081 lb.                                                                                                                                                                                                                                                                                                                                                                                                                                                                                                                                                                                                                                                                                                                                                                                                                                                                                                                                                                                                                                                                                                                                                                                                                                                                                                                                                                                                                                                                                                                                                                                                                                                                                                                                                                                                                                                                                                                                                                                                                                                                                                                     | 1,646 lb. | 1,636 lb. |
| BLACK WATER   40 gal.   30 gal.   30 gal.   30 gal.   30 gal.   30 gal.   30 gal.                                                                                                                                                                                                                                                                                                                                                                                                                                                                                                                                                                                                                                                                                                                                                                                                                                                                                                                       |          | FRESH WATER                                                                                                                                                                                                                                                                                                                                                                                                                                                                                                                                                                                                                                                                                                                                                                                                                                                                                                                                                                                                                                                                                                                                                                                                                                                                                                                                                                                                                                                                                                                                                                                                                                                                                                                                                                                                                                                                                                                                                                                                                                                                                                                    | 39 gal. | 43 gal.                                                                                                                                                                                                                                                                                                                                                                                                                                                                                                                                                                                                                                                                                                                                                                                                                                                                                                                                                                                                                                                                                                                                                                                                                                                                                                                                                                                                                                                                                                                                                                                                                                                                                                                                                                                                                                                                                                                                                                                                                                                                                                                        | 43 gal.   | 43 gal.   | 43 gal.                                                                                                                                                                                                                                                                                                                                                                                                                                                                                                                                                                                                                                                                                                                                                                                                                                                                                                                                                                                                                                                                                                                                                                                                                                                                                                                                                                                                                                                                                                                                                                                                                                                                                                                                                                                                                                                                                                                                                                                                                                                                                                                       | 43 gal.   | 43 gal.   |
|                                                                                                                                                                                                                                                                                                                                                                                                                                                                                                                                                                                                                                                                                                                                                                                                                                                                                                                                                                                                         |          | GRAY WATER                                                                                                                                                                                                                                                                                                                                                                                                                                                                                                                                                                                                                                                                                                                                                                                                                                                                                                                                                                                                                                                                                                                                                                                                                                                                                                                                                                                                                                                                                                                                                                                                                                                                                                                                                                                                                                                                                                                                                                                                                                                                                                                     | 40 gal. | 30 gal.                                                                                                                                                                                                                                                                                                                                                                                                                                                                                                                                                                                                                                                                                                                                                                                                                                                                                                                                                                                                                                                                                                                                                                                                                                                                                                                                                                                                                                                                                                                                                                                                                                                                                                                                                                                                                                                                                                                                                                                                                                                                                                                        | 30 gal.   | 30 gal.   | 30 gal.                                                                                                                                                                                                                                                                                                                                                                                                                                                                                                                                                                                                                                                                                                                                                                                                                                                                                                                                                                                                                                                                                                                                                                                                                                                                                                                                                                                                                                                                                                                                                                                                                                                                                                                                                                                                                                                                                                                                                                                                                                                                                                                       | 30 gal.   | 30 gal.   |
| AWNING 15' 15' 12' 15' 12' 13' 12'                                                                                                                                                                                                                                                                                                                                                                                                                                                                                                                                                                                                                                                                                                                                                                                                                                                                                                                                                                      |          | BLACK WATER                                                                                                                                                                                                                                                                                                                                                                                                                                                                                                                                                                                                                                                                                                                                                                                                                                                                                                                                                                                                                                                                                                                                                                                                                                                                                                                                                                                                                                                                                                                                                                                                                                                                                                                                                                                                                                                                                                                                                                                                                                                                                                                    | 40 gal. | 30 gal.                                                                                                                                                                                                                                                                                                                                                                                                                                                                                                                                                                                                                                                                                                                                                                                                                                                                                                                                                                                                                                                                                                                                                                                                                                                                                                                                                                                                                                                                                                                                                                                                                                                                                                                                                                                                                                                                                                                                                                                                                                                                                                                        | 30 gal.   | 30 gal.   | 30 gal.                                                                                                                                                                                                                                                                                                                                                                                                                                                                                                                                                                                                                                                                                                                                                                                                                                                                                                                                                                                                                                                                                                                                                                                                                                                                                                                                                                                                                                                                                                                                                                                                                                                                                                                                                                                                                                                                                                                                                                                                                                                                                                                       | 30 gal.   | 30 gal.   |
|                                                                                                                                                                                                                                                                                                                                                                                                                                                                                                                                                                                                                                                                                                                                                                                                                                                                                                                                                                                                         |          | AWNING                                                                                                                                                                                                                                                                                                                                                                                                                                                                                                                                                                                                                                                                                                                                                                                                                                                                                                                                                                                                                                                                                                                                                                                                                                                                                                                                                                                                                                                                                                                                                                                                                                                                                                                                                                                                                                                                                                                                                                                                                                                                                                                         | 15′     | 15′                                                                                                                                                                                                                                                                                                                                                                                                                                                                                                                                                                                                                                                                                                                                                                                                                                                                                                                                                                                                                                                                                                                                                                                                                                                                                                                                                                                                                                                                                                                                                                                                                                                                                                                                                                                                                                                                                                                                                                                                                                                                                                                            | 12'       | 15′       | 12'                                                                                                                                                                                                                                                                                                                                                                                                                                                                                                                                                                                                                                                                                                                                                                                                                                                                                                                                                                                                                                                                                                                                                                                                                                                                                                                                                                                                                                                                                                                                                                                                                                                                                                                                                                                                                                                                                                                                                                                                                                                                                                                           | 13′       | 12'       |