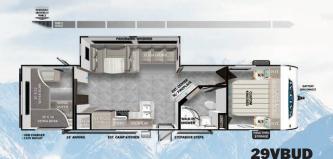

|              | 22RBS     | 26DBUD    | 29VBUD    |  |
|--------------|-----------|-----------|-----------|--|
| LENGTH       | 27' 0"    | 33' 9"    | 36' 0"    |  |
| HEIGHT       | 11' 2"    | 11' 2"    | 11' 2"    |  |
| HITCH WEIGHT | 771 lb.   | 824 lb.   | 805 lb.   |  |
| UVW          | 5,647 lb. | 6,988 lb. | 7,397 lb. |  |
| CCC          | 2,124 lb. | 2,636 lb. | 2,208 lb. |  |
| FRESH WATER  | 61 gal.   | 61 gal.   | 61 gal.   |  |
| GRAY WATER   | 64 gal.   | 75 gal.   | 75 gal.   |  |
| BLACK WATER  | 32 gal.   | 32 gal.   | 32 gal.   |  |
| AWNING       | 16'       | 18'       | 18'       |  |