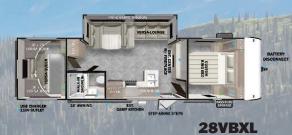

**220BHXL** 

Let's Get Social! Find us on Facebook, Instagram, and YouTube

**240BHXL** 

260RTK

|   |              | 210RBXL   | 211SSXL   | 220BHXL   | 240BHXL   | 243BHXL   | 251SSXL   | 253RKXL   | 260RTK    | 263BHXL   | 273QBXL   | 28VBXL    |
|---|--------------|-----------|-----------|-----------|-----------|-----------|-----------|-----------|-----------|-----------|-----------|-----------|
|   | LENGTH       | 25′ 2″    | 27′ 5″    | 27′ 8″    | 28' 10"   | 28′ 2″    | 29′ 5″    | 29′ 1″    | 28′ 8″    | 31′ 11″   | 33′ 8″    | 33′ 4″    |
| B | HEIGHT       | 10′ 3″    | 11' 8"    | 10′ 3″    | 10′ 4″    | 10′ 1″    | 11' 8"    | 11′ 3″    | 10′ 6″    | 10′ 3″    | 10′ 3″    | 10′ 4″    |
|   | HITCH WEIGHT | 500 lb.   | 740 lb.   | 602 lb.   | 570 lb.   | 566 lb.   | 746 lb.   | 578 lb.   | 650 lb.   | 736 lb.   | 752 lb.   | 828 lb.   |
|   | UVW          | 4,830 lb. | 5,262 lb. | 4,800 lb. | 5,343 lb. | 5,492 lb. | 5,664 lb. | 5,794 lb. | 5,276 lb. | 6,406 lb. | 6,550 lb. | 6,486 lb. |
|   | ccc          | 2,670 lb. | 3,278 lb. | 2,802 lb. | 2,227 lb. | 2,074 lb. | 2,882 lb. | 1,784     | 3,174 lb. | 1,330 lb. | 2,002 lb. | 2,142 lb. |
|   | FRESH WATER  | 61 gal.   | 61 gal.   | 42 gal.   | 40 gal.   | 61 gal.   | 61 gal.   | 61 gal.   | 42 gal.   | 61 gal.   | 61 gal.   | 61 gal.   |
|   | GRAY WATER   | 42 gal.   | 28 gal.   | 60 gal.   | 30 gal.   | 60 gal.   | 26 gal.   | 66 gal.   | 28 gal.   | 74 gal.   | 32 gal.   | 32 gal.   |
| を | BLACK WATER  | 32 gal.   | 32 gal.   | 32 gal.   | 30 gal.   | 32 gal.   | 32 gal.   | 42 gal.   | 32 gal.   | 32 gal.   | 42 gal.   | 42 gal.   |
|   | AWNING       | 14′       | 18'       | 12'       | 18'       | 12'       | 18'       | 16′       | 15′       | 16′       | 16′       | 16′       |