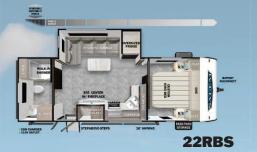

|              | 22RBS     | 26DBUD    | 29VBUD    |  |
|--------------|-----------|-----------|-----------|--|
| LENGTH       | 27' 0"    | 33' 9"    | 36' 0"    |  |
| HEIGHT       | 11' 2"    | 11' 2"    | 11' 2"    |  |
| HITCH WEIGHT | 771 lb.   | 824 lb.   | 805 lb.   |  |
| UVW          | 5,647 lb. | 6,988 lb. | 7,397 lb. |  |
| CCC          | 2,124 lb. | 2,636 lb. | 2,208 lb. |  |
| FRESH WATER  | 61 gal.   | 61 gal.   | 61 gal.   |  |
| GRAY WATER   | 64 gal.   | 75 gal.   | 75 gal.   |  |
| BLACK WATER  | 32 gal.   | 32 gal.   | 32 gal.   |  |
| AWNING       | 16'       | 18'       | 18'       |  |