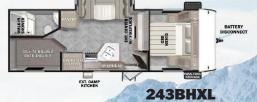

**220BHXL** 

Let's Get Social! Find us on Facebook, Instagram, and YouTube

**240BHXL** 

260RTK

|   |              | 210RBXL   | 211SSXL   | 220BHXL   | 240BHXL   | 243BHXL   | 251SSXL   | 253RKXL   | 260RTK    | 263BHXL   | 273QBXL   | 28VBXL    |
|---|--------------|-----------|-----------|-----------|-----------|-----------|-----------|-----------|-----------|-----------|-----------|-----------|
|   | LENGTH       | 25′ 2″    | 27′ 5″    | 27′ 8″    | 28' 10"   | 28′ 2″    | 29′ 5″    | 29′ 1″    | 28′ 8″    | 31′ 11″   | 33′ 8″    | 33′ 4″    |
| B | HEIGHT       | 10′ 3″    | 11' 8"    | 10′ 3″    | 10′ 4″    | 10′ 1″    | 11' 8"    | 11′ 3″    | 10′ 6″    | 10′ 3″    | 10′ 3″    | 10′ 4″    |
|   | HITCH WEIGHT | 500 lb.   | 740 lb.   | 602 lb.   | 570 lb.   | 566 lb.   | 746 lb.   | 578 lb.   | 650 lb.   | 736 lb.   | 752 lb.   | 828 lb.   |
|   | UVW          | 4,830 lb. | 5,262 lb. | 4,800 lb. | 5,343 lb. | 5,492 lb. | 5,664 lb. | 5,794 lb. | 5,276 lb. | 6,406 lb. | 6,550 lb. | 6,486 lb. |
|   | ccc          | 2,670 lb. | 3,278 lb. | 2,802 lb. | 2,227 lb. | 2,074 lb. | 2,882 lb. | 1,784     | 3,174 lb. | 1,330 lb. | 2,002 lb. | 2,142 lb. |
|   | FRESH WATER  | 61 gal.   | 61 gal.   | 42 gal.   | 40 gal.   | 61 gal.   | 61 gal.   | 61 gal.   | 42 gal.   | 61 gal.   | 61 gal.   | 61 gal.   |
|   | GRAY WATER   | 42 gal.   | 28 gal.   | 60 gal.   | 30 gal.   | 60 gal.   | 26 gal.   | 66 gal.   | 28 gal.   | 74 gal.   | 32 gal.   | 32 gal.   |
| を | BLACK WATER  | 32 gal.   | 32 gal.   | 32 gal.   | 30 gal.   | 32 gal.   | 32 gal.   | 42 gal.   | 32 gal.   | 32 gal.   | 42 gal.   | 42 gal.   |
|   | AWNING       | 14′       | 18'       | 12'       | 18'       | 12'       | 18'       | 16′       | 15′       | 16′       | 16′       | 16′       |