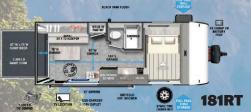

169RSK

176QBHK

| LENGTH   23' 6"   22' 11"   22' 9"   21' 8"   22' 11"   22' 6"   21' 8"     HEIGHT   TBD   10' 4"   10' 4"   10' 4"   10' 4"   10' 4"   10' 2"   10' 2"     HITCH WEIGHT   508 lb.   555 lb.   445 lb.   520 lb.   430 lb.   465 lb.   440 lb.     UVW   3,691   4,024 lb.   3,819 lb.   3,944 lb.   3,749 lb.   3,219 lb.   3,204 lb.     CCC   1,217   931 lb.   1,026 lb.   976 lb.   1,081 lb.   1,646 lb.   1,636 lb.     FRESH WATER   39 gal.   43 gal.   43 gal.   43 gal.   43 gal.   43 gal.   43 gal.   30 g                                                                                                                                                                                         |          | HATTER TO THE REST OF THE REST |         | A CONTRACTOR OF THE PARTY OF TH |           |           | Mary State of the |           |           |
|---------------------------------------------------------------------------------------------------------------------------------------------------------------------------------------------------------------------------------------------------------------------------------------------------------------------------------------------------------------------------------------------------------------------------------------------------------------------------------------------------------------------------------------------------------------------------------------------------------------------------------------------------------------------------------------------------------------------------------------------------------------------------------------------------------------------------------------------------------------------------------------------------------------------------------------------------------------------------------------------------------|----------|--------------------------------------------------------------------------------------------------------------------------------------------------------------------------------------------------------------------------------------------------------------------------------------------------------------------------------------------------------------------------------------------------------------------------------------------------------------------------------------------------------------------------------------------------------------------------------------------------------------------------------------------------------------------------------------------------------------------------------------------------------------------------------------------------------------------------------------------------------------------------------------------------------------------------------------------------------------------------------------------------------------------------------------------------------------------------------------------------------------------------------------------------------------------------------------------------------------------------------------------------------------------------------------------------------------------------------------------------------------------------------------------------------------------------------------------------------------------------------------------------------------------------------------------------------------------------------------------------------------------------------------------------------------------------------------------------------------------------------------------------------------------------------------------------------------------------------------------------------------------------------------------------------------------------------------------------------------------------------------------------------------------------------------------------------------------------------------------------------------------------------|---------|--------------------------------------------------------------------------------------------------------------------------------------------------------------------------------------------------------------------------------------------------------------------------------------------------------------------------------------------------------------------------------------------------------------------------------------------------------------------------------------------------------------------------------------------------------------------------------------------------------------------------------------------------------------------------------------------------------------------------------------------------------------------------------------------------------------------------------------------------------------------------------------------------------------------------------------------------------------------------------------------------------------------------------------------------------------------------------------------------------------------------------------------------------------------------------------------------------------------------------------------------------------------------------------------------------------------------------------------------------------------------------------------------------------------------------------------------------------------------------------------------------------------------------------------------------------------------------------------------------------------------------------------------------------------------------------------------------------------------------------------------------------------------------------------------------------------------------------------------------------------------------------------------------------------------------------------------------------------------------------------------------------------------------------------------------------------------------------------------------------------------------|-----------|-----------|-------------------------------------------------------------------------------------------------------------------------------------------------------------------------------------------------------------------------------------------------------------------------------------------------------------------------------------------------------------------------------------------------------------------------------------------------------------------------------------------------------------------------------------------------------------------------------------------------------------------------------------------------------------------------------------------------------------------------------------------------------------------------------------------------------------------------------------------------------------------------------------------------------------------------------------------------------------------------------------------------------------------------------------------------------------------------------------------------------------------------------------------------------------------------------------------------------------------------------------------------------------------------------------------------------------------------------------------------------------------------------------------------------------------------------------------------------------------------------------------------------------------------------------------------------------------------------------------------------------------------------------------------------------------------------------------------------------------------------------------------------------------------------------------------------------------------------------------------------------------------------------------------------------------------------------------------------------------------------------------------------------------------------------------------------------------------------------------------------------------------------|-----------|-----------|
| HEIGHT   TBD   10' 4"   10' 4"   10' 4"   10' 4"   10' 2"   10' 2"     HITCH WEIGHT   508 lb.   555 lb.   445 lb.   520 lb.   430 lb.   465 lb.   440 lb.     UVW   3,691   4,024 lb.   3,819 lb.   3,944 lb.   3,749 lb.   3,219 lb.   3,204 lb.     CCC   1,217   931 lb.   1,026 lb.   976 lb.   1,081 lb.   1,646 lb.   1,636 lb.     FRESH WATER   39 gal.   43 gal.   30 gal.                                                                                                                                                                                 |          |                                                                                                                                                                                                                                                                                                                                                                                                                                                                                                                                                                                                                                                                                                                                                                                                                                                                                                                                                                                                                                                                                                                                                                                                                                                                                                                                                                                                                                                                                                                                                                                                                                                                                                                                                                                                                                                                                                                                                                                                                                                                                                                                | 161QK   | 169RSK                                                                                                                                                                                                                                                                                                                                                                                                                                                                                                                                                                                                                                                                                                                                                                                                                                                                                                                                                                                                                                                                                                                                                                                                                                                                                                                                                                                                                                                                                                                                                                                                                                                                                                                                                                                                                                                                                                                                                                                                                                                                                                                         | 170SS     | 176QBHK   | 178BHSK                                                                                                                                                                                                                                                                                                                                                                                                                                                                                                                                                                                                                                                                                                                                                                                                                                                                                                                                                                                                                                                                                                                                                                                                                                                                                                                                                                                                                                                                                                                                                                                                                                                                                                                                                                                                                                                                                                                                                                                                                                                                                                                       | 179DBK    | 181RT     |
| HITCH WEIGHT   508 lb.   555 lb.   445 lb.   520 lb.   430 lb.   465 lb.   440 lb.     UVW   3,691   4,024 lb.   3,819 lb.   3,944 lb.   3,749 lb.   3,219 lb.   3,204 lb.     CCC   1,217   931 lb.   1,026 lb.   976 lb.   1,081 lb.   1,646 lb.   1,636 lb.     FRESH WATER   39 gal.   43 gal.   30 gal.                                                                                                                                                                                                                                                                                                                                                                                                                                                                                                                            | STATE OF | LENGTH                                                                                                                                                                                                                                                                                                                                                                                                                                                                                                                                                                                                                                                                                                                                                                                                                                                                                                                                                                                                                                                                                                                                                                                                                                                                                                                                                                                                                                                                                                                                                                                                                                                                                                                                                                                                                                                                                                                                                                                                                                                                                                                         | 23′ 6″  | 22' 11"                                                                                                                                                                                                                                                                                                                                                                                                                                                                                                                                                                                                                                                                                                                                                                                                                                                                                                                                                                                                                                                                                                                                                                                                                                                                                                                                                                                                                                                                                                                                                                                                                                                                                                                                                                                                                                                                                                                                                                                                                                                                                                                        | 22' 9"    | 21′ 8″    | 22' 11"                                                                                                                                                                                                                                                                                                                                                                                                                                                                                                                                                                                                                                                                                                                                                                                                                                                                                                                                                                                                                                                                                                                                                                                                                                                                                                                                                                                                                                                                                                                                                                                                                                                                                                                                                                                                                                                                                                                                                                                                                                                                                                                       | 22′ 6″    | 21′ 8″    |
| UVW 3,691 4,024 lb. 3,819 lb. 3,944 lb. 3,749 lb. 3,219 lb. 3,204 lb.   CCC 1,217 931 lb. 1,026 lb. 976 lb. 1,081 lb. 1,646 lb. 1,636 lb.   FRESH WATER 39 gal. 43 gal. 30 gal.                                                                                                                                                                                                                                                                                                                                                                                                                                                                                                                                                                                                         | 用の数      | HEIGHT                                                                                                                                                                                                                                                                                                                                                                                                                                                                                                                                                                                                                                                                                                                                                                                                                                                                                                                                                                                                                                                                                                                                                                                                                                                                                                                                                                                                                                                                                                                                                                                                                                                                                                                                                                                                                                                                                                                                                                                                                                                                                                                         | TBD     | 10′ 4″                                                                                                                                                                                                                                                                                                                                                                                                                                                                                                                                                                                                                                                                                                                                                                                                                                                                                                                                                                                                                                                                                                                                                                                                                                                                                                                                                                                                                                                                                                                                                                                                                                                                                                                                                                                                                                                                                                                                                                                                                                                                                                                         | 10′ 4″    | 10′ 4″    | 10′ 4″                                                                                                                                                                                                                                                                                                                                                                                                                                                                                                                                                                                                                                                                                                                                                                                                                                                                                                                                                                                                                                                                                                                                                                                                                                                                                                                                                                                                                                                                                                                                                                                                                                                                                                                                                                                                                                                                                                                                                                                                                                                                                                                        | 10′ 2″    | 10′ 2″    |
| CCC   1,217   931 lb.   1,026 lb.   976 lb.   1,081 lb.   1,646 lb.   1,636 lb.     FRESH WATER   39 gal.   43 gal.   30 gal. <t< th=""><th>の一個で</th><th>HITCH WEIGHT</th><th>508 lb.</th><th>555 lb.</th><th>445 lb.</th><th>520 lb.</th><th>430 lb.</th><th>465 lb.</th><th>440 lb.</th></t<> | の一個で     | HITCH WEIGHT                                                                                                                                                                                                                                                                                                                                                                                                                                                                                                                                                                                                                                                                                                                                                                                                                                                                                                                                                                                                                                                                                                                                                                                                                                                                                                                                                                                                                                                                                                                                                                                                                                                                                                                                                                                                                                                                                                                                                                                                                                                                                                                   | 508 lb. | 555 lb.                                                                                                                                                                                                                                                                                                                                                                                                                                                                                                                                                                                                                                                                                                                                                                                                                                                                                                                                                                                                                                                                                                                                                                                                                                                                                                                                                                                                                                                                                                                                                                                                                                                                                                                                                                                                                                                                                                                                                                                                                                                                                                                        | 445 lb.   | 520 lb.   | 430 lb.                                                                                                                                                                                                                                                                                                                                                                                                                                                                                                                                                                                                                                                                                                                                                                                                                                                                                                                                                                                                                                                                                                                                                                                                                                                                                                                                                                                                                                                                                                                                                                                                                                                                                                                                                                                                                                                                                                                                                                                                                                                                                                                       | 465 lb.   | 440 lb.   |
| FRESH WATER 39 gal. 43 gal. 30 gal. <th></th> <th>UVW</th> <th>3,691</th> <th>4,024 lb.</th> <th>3,819 lb.</th> <th>3,944 lb.</th> <th>3,749 lb.</th> <th>3,219 lb.</th> <th>3,204 lb.</th>                                                                                                             |          | UVW                                                                                                                                                                                                                                                                                                                                                                                                                                                                                                                                                                                                                                                                                                                                                                                                                                                                                                                                                                                                                                                                                                                                                                                                                                                                                                                                                                                                                                                                                                                                                                                                                                                                                                                                                                                                                                                                                                                                                                                                                                                                                                                            | 3,691   | 4,024 lb.                                                                                                                                                                                                                                                                                                                                                                                                                                                                                                                                                                                                                                                                                                                                                                                                                                                                                                                                                                                                                                                                                                                                                                                                                                                                                                                                                                                                                                                                                                                                                                                                                                                                                                                                                                                                                                                                                                                                                                                                                                                                                                                      | 3,819 lb. | 3,944 lb. | 3,749 lb.                                                                                                                                                                                                                                                                                                                                                                                                                                                                                                                                                                                                                                                                                                                                                                                                                                                                                                                                                                                                                                                                                                                                                                                                                                                                                                                                                                                                                                                                                                                                                                                                                                                                                                                                                                                                                                                                                                                                                                                                                                                                                                                     | 3,219 lb. | 3,204 lb. |
| GRAY WATER   40 gal.   30 gal.                                                                                                                                                              |          | ССС                                                                                                                                                                                                                                                                                                                                                                                                                                                                                                                                                                                                                                                                                                                                                                                                                                                                                                                                                                                                                                                                                                                                                                                                                                                                                                                                                                                                                                                                                                                                                                                                                                                                                                                                                                                                                                                                                                                                                                                                                                                                                                                            | 1,217   | 931 lb.                                                                                                                                                                                                                                                                                                                                                                                                                                                                                                                                                                                                                                                                                                                                                                                                                                                                                                                                                                                                                                                                                                                                                                                                                                                                                                                                                                                                                                                                                                                                                                                                                                                                                                                                                                                                                                                                                                                                                                                                                                                                                                                        | 1,026 lb. | 976 lb.   | 1,081 lb.                                                                                                                                                                                                                                                                                                                                                                                                                                                                                                                                                                                                                                                                                                                                                                                                                                                                                                                                                                                                                                                                                                                                                                                                                                                                                                                                                                                                                                                                                                                                                                                                                                                                                                                                                                                                                                                                                                                                                                                                                                                                                                                     | 1,646 lb. | 1,636 lb. |
| BLACK WATER   40 gal.   30 gal.   30 gal.   30 gal.   30 gal.   30 gal.   30 gal.                                                                                                                                                                                                                                                                                                                                                                                                                                                                                                                                                                                                                                                                                                                                                                                                                                                                                                                       |          | FRESH WATER                                                                                                                                                                                                                                                                                                                                                                                                                                                                                                                                                                                                                                                                                                                                                                                                                                                                                                                                                                                                                                                                                                                                                                                                                                                                                                                                                                                                                                                                                                                                                                                                                                                                                                                                                                                                                                                                                                                                                                                                                                                                                                                    | 39 gal. | 43 gal.                                                                                                                                                                                                                                                                                                                                                                                                                                                                                                                                                                                                                                                                                                                                                                                                                                                                                                                                                                                                                                                                                                                                                                                                                                                                                                                                                                                                                                                                                                                                                                                                                                                                                                                                                                                                                                                                                                                                                                                                                                                                                                                        | 43 gal.   | 43 gal.   | 43 gal.                                                                                                                                                                                                                                                                                                                                                                                                                                                                                                                                                                                                                                                                                                                                                                                                                                                                                                                                                                                                                                                                                                                                                                                                                                                                                                                                                                                                                                                                                                                                                                                                                                                                                                                                                                                                                                                                                                                                                                                                                                                                                                                       | 43 gal.   | 43 gal.   |
|                                                                                                                                                                                                                                                                                                                                                                                                                                                                                                                                                                                                                                                                                                                                                                                                                                                                                                                                                                                                         |          | GRAY WATER                                                                                                                                                                                                                                                                                                                                                                                                                                                                                                                                                                                                                                                                                                                                                                                                                                                                                                                                                                                                                                                                                                                                                                                                                                                                                                                                                                                                                                                                                                                                                                                                                                                                                                                                                                                                                                                                                                                                                                                                                                                                                                                     | 40 gal. | 30 gal.                                                                                                                                                                                                                                                                                                                                                                                                                                                                                                                                                                                                                                                                                                                                                                                                                                                                                                                                                                                                                                                                                                                                                                                                                                                                                                                                                                                                                                                                                                                                                                                                                                                                                                                                                                                                                                                                                                                                                                                                                                                                                                                        | 30 gal.   | 30 gal.   | 30 gal.                                                                                                                                                                                                                                                                                                                                                                                                                                                                                                                                                                                                                                                                                                                                                                                                                                                                                                                                                                                                                                                                                                                                                                                                                                                                                                                                                                                                                                                                                                                                                                                                                                                                                                                                                                                                                                                                                                                                                                                                                                                                                                                       | 30 gal.   | 30 gal.   |
| AWNING 15' 15' 12' 15' 12' 13' 12'                                                                                                                                                                                                                                                                                                                                                                                                                                                                                                                                                                                                                                                                                                                                                                                                                                                                                                                                                                      |          | BLACK WATER                                                                                                                                                                                                                                                                                                                                                                                                                                                                                                                                                                                                                                                                                                                                                                                                                                                                                                                                                                                                                                                                                                                                                                                                                                                                                                                                                                                                                                                                                                                                                                                                                                                                                                                                                                                                                                                                                                                                                                                                                                                                                                                    | 40 gal. | 30 gal.                                                                                                                                                                                                                                                                                                                                                                                                                                                                                                                                                                                                                                                                                                                                                                                                                                                                                                                                                                                                                                                                                                                                                                                                                                                                                                                                                                                                                                                                                                                                                                                                                                                                                                                                                                                                                                                                                                                                                                                                                                                                                                                        | 30 gal.   | 30 gal.   | 30 gal.                                                                                                                                                                                                                                                                                                                                                                                                                                                                                                                                                                                                                                                                                                                                                                                                                                                                                                                                                                                                                                                                                                                                                                                                                                                                                                                                                                                                                                                                                                                                                                                                                                                                                                                                                                                                                                                                                                                                                                                                                                                                                                                       | 30 gal.   | 30 gal.   |
|                                                                                                                                                                                                                                                                                                                                                                                                                                                                                                                                                                                                                                                                                                                                                                                                                                                                                                                                                                                                         |          | AWNING                                                                                                                                                                                                                                                                                                                                                                                                                                                                                                                                                                                                                                                                                                                                                                                                                                                                                                                                                                                                                                                                                                                                                                                                                                                                                                                                                                                                                                                                                                                                                                                                                                                                                                                                                                                                                                                                                                                                                                                                                                                                                                                         | 15′     | 15′                                                                                                                                                                                                                                                                                                                                                                                                                                                                                                                                                                                                                                                                                                                                                                                                                                                                                                                                                                                                                                                                                                                                                                                                                                                                                                                                                                                                                                                                                                                                                                                                                                                                                                                                                                                                                                                                                                                                                                                                                                                                                                                            | 12'       | 15′       | 12'                                                                                                                                                                                                                                                                                                                                                                                                                                                                                                                                                                                                                                                                                                                                                                                                                                                                                                                                                                                                                                                                                                                                                                                                                                                                                                                                                                                                                                                                                                                                                                                                                                                                                                                                                                                                                                                                                                                                                                                                                                                                                                                           | 13′       | 12'       |