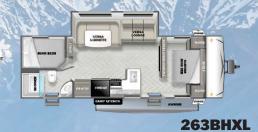

**220BHXL** 

Let's Get Social! Find us on Facebook, Instagram, and YouTube

**240BHXL** 

260RTK

|   |              | 210RBXL   | 211SSXL   | 220BHXL   | 240BHXL   | 243BHXL   | 251SSXL   | 253RKXL   | 260RTK    | 263BHXL   | 273QBXL   | 28VBXL    |
|---|--------------|-----------|-----------|-----------|-----------|-----------|-----------|-----------|-----------|-----------|-----------|-----------|
|   | LENGTH       | 25′ 2″    | 27′ 5″    | 27′ 8″    | 28' 10"   | 28′ 2″    | 29′ 5″    | 29′ 1″    | 28′ 8″    | 31′ 11″   | 33′ 8″    | 33′ 4″    |
| B | HEIGHT       | 10′ 3″    | 11' 8"    | 10′ 3″    | 10′ 4″    | 10′ 1″    | 11' 8"    | 11′ 3″    | 10′ 6″    | 10′ 3″    | 10′ 3″    | 10′ 4″    |
|   | HITCH WEIGHT | 500 lb.   | 740 lb.   | 602 lb.   | 570 lb.   | 566 lb.   | 746 lb.   | 578 lb.   | 650 lb.   | 736 lb.   | 752 lb.   | 828 lb.   |
|   | UVW          | 4,830 lb. | 5,262 lb. | 4,800 lb. | 5,343 lb. | 5,492 lb. | 5,664 lb. | 5,794 lb. | 5,276 lb. | 6,406 lb. | 6,550 lb. | 6,486 lb. |
|   | ccc          | 2,670 lb. | 3,278 lb. | 2,802 lb. | 2,227 lb. | 2,074 lb. | 2,882 lb. | 1,784     | 3,174 lb. | 1,330 lb. | 2,002 lb. | 2,142 lb. |
|   | FRESH WATER  | 61 gal.   | 61 gal.   | 42 gal.   | 40 gal.   | 61 gal.   | 61 gal.   | 61 gal.   | 42 gal.   | 61 gal.   | 61 gal.   | 61 gal.   |
|   | GRAY WATER   | 42 gal.   | 28 gal.   | 60 gal.   | 30 gal.   | 60 gal.   | 26 gal.   | 66 gal.   | 28 gal.   | 74 gal.   | 32 gal.   | 32 gal.   |
| を | BLACK WATER  | 32 gal.   | 32 gal.   | 32 gal.   | 30 gal.   | 32 gal.   | 32 gal.   | 42 gal.   | 32 gal.   | 32 gal.   | 42 gal.   | 42 gal.   |
|   | AWNING       | 14′       | 18'       | 12'       | 18'       | 12'       | 18'       | 16′       | 15′       | 16′       | 16′       | 16′       |