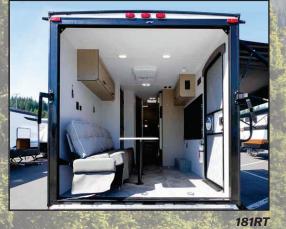

169RSK

176QBHK

| LENGTH   23' 6"   22' 11"   22' 9"   21' 8"   22' 11"   22' 6"   21' 8"     HEIGHT   TBD   10' 4"   10' 4"   10' 4"   10' 4"   10' 4"   10' 2"   10' 2"     HITCH WEIGHT   508 lb.   555 lb.   445 lb.   520 lb.   430 lb.   465 lb.   440 lb.     UVW   3,691   4,024 lb.   3,819 lb.   3,944 lb.   3,749 lb.   3,219 lb.   3,204 lb.     CCC   1,217   931 lb.   1,026 lb.   976 lb.   1,081 lb.   1,646 lb.   1,636 lb.     FRESH WATER   39 gal.   43 gal.   43 gal.   43 gal.   43 gal.   43 gal.   43 gal.   30 g                                                                                                                                                                                         |          | HATTER TO THE REST OF THE REST |         | A CONTRACTOR OF THE PARTY OF TH |           |           | Mary State of the |           |           |
|---------------------------------------------------------------------------------------------------------------------------------------------------------------------------------------------------------------------------------------------------------------------------------------------------------------------------------------------------------------------------------------------------------------------------------------------------------------------------------------------------------------------------------------------------------------------------------------------------------------------------------------------------------------------------------------------------------------------------------------------------------------------------------------------------------------------------------------------------------------------------------------------------------------------------------------------------------------------------------------------------------|----------|--------------------------------------------------------------------------------------------------------------------------------------------------------------------------------------------------------------------------------------------------------------------------------------------------------------------------------------------------------------------------------------------------------------------------------------------------------------------------------------------------------------------------------------------------------------------------------------------------------------------------------------------------------------------------------------------------------------------------------------------------------------------------------------------------------------------------------------------------------------------------------------------------------------------------------------------------------------------------------------------------------------------------------------------------------------------------------------------------------------------------------------------------------------------------------------------------------------------------------------------------------------------------------------------------------------------------------------------------------------------------------------------------------------------------------------------------------------------------------------------------------------------------------------------------------------------------------------------------------------------------------------------------------------------------------------------------------------------------------------------------------------------------------------------------------------------------------------------------------------------------------------------------------------------------------------------------------------------------------------------------------------------------------------------------------------------------------------------------------------------------------|---------|--------------------------------------------------------------------------------------------------------------------------------------------------------------------------------------------------------------------------------------------------------------------------------------------------------------------------------------------------------------------------------------------------------------------------------------------------------------------------------------------------------------------------------------------------------------------------------------------------------------------------------------------------------------------------------------------------------------------------------------------------------------------------------------------------------------------------------------------------------------------------------------------------------------------------------------------------------------------------------------------------------------------------------------------------------------------------------------------------------------------------------------------------------------------------------------------------------------------------------------------------------------------------------------------------------------------------------------------------------------------------------------------------------------------------------------------------------------------------------------------------------------------------------------------------------------------------------------------------------------------------------------------------------------------------------------------------------------------------------------------------------------------------------------------------------------------------------------------------------------------------------------------------------------------------------------------------------------------------------------------------------------------------------------------------------------------------------------------------------------------------------|-----------|-----------|-------------------------------------------------------------------------------------------------------------------------------------------------------------------------------------------------------------------------------------------------------------------------------------------------------------------------------------------------------------------------------------------------------------------------------------------------------------------------------------------------------------------------------------------------------------------------------------------------------------------------------------------------------------------------------------------------------------------------------------------------------------------------------------------------------------------------------------------------------------------------------------------------------------------------------------------------------------------------------------------------------------------------------------------------------------------------------------------------------------------------------------------------------------------------------------------------------------------------------------------------------------------------------------------------------------------------------------------------------------------------------------------------------------------------------------------------------------------------------------------------------------------------------------------------------------------------------------------------------------------------------------------------------------------------------------------------------------------------------------------------------------------------------------------------------------------------------------------------------------------------------------------------------------------------------------------------------------------------------------------------------------------------------------------------------------------------------------------------------------------------------|-----------|-----------|
| HEIGHT   TBD   10' 4"   10' 4"   10' 4"   10' 4"   10' 2"   10' 2"     HITCH WEIGHT   508 lb.   555 lb.   445 lb.   520 lb.   430 lb.   465 lb.   440 lb.     UVW   3,691   4,024 lb.   3,819 lb.   3,944 lb.   3,749 lb.   3,219 lb.   3,204 lb.     CCC   1,217   931 lb.   1,026 lb.   976 lb.   1,081 lb.   1,646 lb.   1,636 lb.     FRESH WATER   39 gal.   43 gal.   30 gal.                                                                                                                                                                                 |          |                                                                                                                                                                                                                                                                                                                                                                                                                                                                                                                                                                                                                                                                                                                                                                                                                                                                                                                                                                                                                                                                                                                                                                                                                                                                                                                                                                                                                                                                                                                                                                                                                                                                                                                                                                                                                                                                                                                                                                                                                                                                                                                                | 161QK   | 169RSK                                                                                                                                                                                                                                                                                                                                                                                                                                                                                                                                                                                                                                                                                                                                                                                                                                                                                                                                                                                                                                                                                                                                                                                                                                                                                                                                                                                                                                                                                                                                                                                                                                                                                                                                                                                                                                                                                                                                                                                                                                                                                                                         | 170SS     | 176QBHK   | 178BHSK                                                                                                                                                                                                                                                                                                                                                                                                                                                                                                                                                                                                                                                                                                                                                                                                                                                                                                                                                                                                                                                                                                                                                                                                                                                                                                                                                                                                                                                                                                                                                                                                                                                                                                                                                                                                                                                                                                                                                                                                                                                                                                                       | 179DBK    | 181RT     |
| HITCH WEIGHT   508 lb.   555 lb.   445 lb.   520 lb.   430 lb.   465 lb.   440 lb.     UVW   3,691   4,024 lb.   3,819 lb.   3,944 lb.   3,749 lb.   3,219 lb.   3,204 lb.     CCC   1,217   931 lb.   1,026 lb.   976 lb.   1,081 lb.   1,646 lb.   1,636 lb.     FRESH WATER   39 gal.   43 gal.   30 gal.                                                                                                                                                                                                                                                                                                                                                                                                                                                                                                                            | STATE OF | LENGTH                                                                                                                                                                                                                                                                                                                                                                                                                                                                                                                                                                                                                                                                                                                                                                                                                                                                                                                                                                                                                                                                                                                                                                                                                                                                                                                                                                                                                                                                                                                                                                                                                                                                                                                                                                                                                                                                                                                                                                                                                                                                                                                         | 23′ 6″  | 22' 11"                                                                                                                                                                                                                                                                                                                                                                                                                                                                                                                                                                                                                                                                                                                                                                                                                                                                                                                                                                                                                                                                                                                                                                                                                                                                                                                                                                                                                                                                                                                                                                                                                                                                                                                                                                                                                                                                                                                                                                                                                                                                                                                        | 22' 9"    | 21′ 8″    | 22' 11"                                                                                                                                                                                                                                                                                                                                                                                                                                                                                                                                                                                                                                                                                                                                                                                                                                                                                                                                                                                                                                                                                                                                                                                                                                                                                                                                                                                                                                                                                                                                                                                                                                                                                                                                                                                                                                                                                                                                                                                                                                                                                                                       | 22′ 6″    | 21′ 8″    |
| UVW 3,691 4,024 lb. 3,819 lb. 3,944 lb. 3,749 lb. 3,219 lb. 3,204 lb.   CCC 1,217 931 lb. 1,026 lb. 976 lb. 1,081 lb. 1,646 lb. 1,636 lb.   FRESH WATER 39 gal. 43 gal. 30 gal.                                                                                                                                                                                                                                                                                                                                                                                                                                                                                                                                                                                                         | 用の数      | HEIGHT                                                                                                                                                                                                                                                                                                                                                                                                                                                                                                                                                                                                                                                                                                                                                                                                                                                                                                                                                                                                                                                                                                                                                                                                                                                                                                                                                                                                                                                                                                                                                                                                                                                                                                                                                                                                                                                                                                                                                                                                                                                                                                                         | TBD     | 10′ 4″                                                                                                                                                                                                                                                                                                                                                                                                                                                                                                                                                                                                                                                                                                                                                                                                                                                                                                                                                                                                                                                                                                                                                                                                                                                                                                                                                                                                                                                                                                                                                                                                                                                                                                                                                                                                                                                                                                                                                                                                                                                                                                                         | 10′ 4″    | 10′ 4″    | 10′ 4″                                                                                                                                                                                                                                                                                                                                                                                                                                                                                                                                                                                                                                                                                                                                                                                                                                                                                                                                                                                                                                                                                                                                                                                                                                                                                                                                                                                                                                                                                                                                                                                                                                                                                                                                                                                                                                                                                                                                                                                                                                                                                                                        | 10′ 2″    | 10′ 2″    |
| CCC   1,217   931 lb.   1,026 lb.   976 lb.   1,081 lb.   1,646 lb.   1,636 lb.     FRESH WATER   39 gal.   43 gal.   30 gal. <t< th=""><th>の一個で</th><th>HITCH WEIGHT</th><th>508 lb.</th><th>555 lb.</th><th>445 lb.</th><th>520 lb.</th><th>430 lb.</th><th>465 lb.</th><th>440 lb.</th></t<> | の一個で     | HITCH WEIGHT                                                                                                                                                                                                                                                                                                                                                                                                                                                                                                                                                                                                                                                                                                                                                                                                                                                                                                                                                                                                                                                                                                                                                                                                                                                                                                                                                                                                                                                                                                                                                                                                                                                                                                                                                                                                                                                                                                                                                                                                                                                                                                                   | 508 lb. | 555 lb.                                                                                                                                                                                                                                                                                                                                                                                                                                                                                                                                                                                                                                                                                                                                                                                                                                                                                                                                                                                                                                                                                                                                                                                                                                                                                                                                                                                                                                                                                                                                                                                                                                                                                                                                                                                                                                                                                                                                                                                                                                                                                                                        | 445 lb.   | 520 lb.   | 430 lb.                                                                                                                                                                                                                                                                                                                                                                                                                                                                                                                                                                                                                                                                                                                                                                                                                                                                                                                                                                                                                                                                                                                                                                                                                                                                                                                                                                                                                                                                                                                                                                                                                                                                                                                                                                                                                                                                                                                                                                                                                                                                                                                       | 465 lb.   | 440 lb.   |
| FRESH WATER 39 gal. 43 gal. 30 gal. <th></th> <th>UVW</th> <th>3,691</th> <th>4,024 lb.</th> <th>3,819 lb.</th> <th>3,944 lb.</th> <th>3,749 lb.</th> <th>3,219 lb.</th> <th>3,204 lb.</th>                                                                                                             |          | UVW                                                                                                                                                                                                                                                                                                                                                                                                                                                                                                                                                                                                                                                                                                                                                                                                                                                                                                                                                                                                                                                                                                                                                                                                                                                                                                                                                                                                                                                                                                                                                                                                                                                                                                                                                                                                                                                                                                                                                                                                                                                                                                                            | 3,691   | 4,024 lb.                                                                                                                                                                                                                                                                                                                                                                                                                                                                                                                                                                                                                                                                                                                                                                                                                                                                                                                                                                                                                                                                                                                                                                                                                                                                                                                                                                                                                                                                                                                                                                                                                                                                                                                                                                                                                                                                                                                                                                                                                                                                                                                      | 3,819 lb. | 3,944 lb. | 3,749 lb.                                                                                                                                                                                                                                                                                                                                                                                                                                                                                                                                                                                                                                                                                                                                                                                                                                                                                                                                                                                                                                                                                                                                                                                                                                                                                                                                                                                                                                                                                                                                                                                                                                                                                                                                                                                                                                                                                                                                                                                                                                                                                                                     | 3,219 lb. | 3,204 lb. |
| GRAY WATER   40 gal.   30 gal.                                                                                                                                                              |          | ССС                                                                                                                                                                                                                                                                                                                                                                                                                                                                                                                                                                                                                                                                                                                                                                                                                                                                                                                                                                                                                                                                                                                                                                                                                                                                                                                                                                                                                                                                                                                                                                                                                                                                                                                                                                                                                                                                                                                                                                                                                                                                                                                            | 1,217   | 931 lb.                                                                                                                                                                                                                                                                                                                                                                                                                                                                                                                                                                                                                                                                                                                                                                                                                                                                                                                                                                                                                                                                                                                                                                                                                                                                                                                                                                                                                                                                                                                                                                                                                                                                                                                                                                                                                                                                                                                                                                                                                                                                                                                        | 1,026 lb. | 976 lb.   | 1,081 lb.                                                                                                                                                                                                                                                                                                                                                                                                                                                                                                                                                                                                                                                                                                                                                                                                                                                                                                                                                                                                                                                                                                                                                                                                                                                                                                                                                                                                                                                                                                                                                                                                                                                                                                                                                                                                                                                                                                                                                                                                                                                                                                                     | 1,646 lb. | 1,636 lb. |
| BLACK WATER   40 gal.   30 gal.   30 gal.   30 gal.   30 gal.   30 gal.   30 gal.                                                                                                                                                                                                                                                                                                                                                                                                                                                                                                                                                                                                                                                                                                                                                                                                                                                                                                                       |          | FRESH WATER                                                                                                                                                                                                                                                                                                                                                                                                                                                                                                                                                                                                                                                                                                                                                                                                                                                                                                                                                                                                                                                                                                                                                                                                                                                                                                                                                                                                                                                                                                                                                                                                                                                                                                                                                                                                                                                                                                                                                                                                                                                                                                                    | 39 gal. | 43 gal.                                                                                                                                                                                                                                                                                                                                                                                                                                                                                                                                                                                                                                                                                                                                                                                                                                                                                                                                                                                                                                                                                                                                                                                                                                                                                                                                                                                                                                                                                                                                                                                                                                                                                                                                                                                                                                                                                                                                                                                                                                                                                                                        | 43 gal.   | 43 gal.   | 43 gal.                                                                                                                                                                                                                                                                                                                                                                                                                                                                                                                                                                                                                                                                                                                                                                                                                                                                                                                                                                                                                                                                                                                                                                                                                                                                                                                                                                                                                                                                                                                                                                                                                                                                                                                                                                                                                                                                                                                                                                                                                                                                                                                       | 43 gal.   | 43 gal.   |
|                                                                                                                                                                                                                                                                                                                                                                                                                                                                                                                                                                                                                                                                                                                                                                                                                                                                                                                                                                                                         |          | GRAY WATER                                                                                                                                                                                                                                                                                                                                                                                                                                                                                                                                                                                                                                                                                                                                                                                                                                                                                                                                                                                                                                                                                                                                                                                                                                                                                                                                                                                                                                                                                                                                                                                                                                                                                                                                                                                                                                                                                                                                                                                                                                                                                                                     | 40 gal. | 30 gal.                                                                                                                                                                                                                                                                                                                                                                                                                                                                                                                                                                                                                                                                                                                                                                                                                                                                                                                                                                                                                                                                                                                                                                                                                                                                                                                                                                                                                                                                                                                                                                                                                                                                                                                                                                                                                                                                                                                                                                                                                                                                                                                        | 30 gal.   | 30 gal.   | 30 gal.                                                                                                                                                                                                                                                                                                                                                                                                                                                                                                                                                                                                                                                                                                                                                                                                                                                                                                                                                                                                                                                                                                                                                                                                                                                                                                                                                                                                                                                                                                                                                                                                                                                                                                                                                                                                                                                                                                                                                                                                                                                                                                                       | 30 gal.   | 30 gal.   |
| AWNING 15' 15' 12' 15' 12' 13' 12'                                                                                                                                                                                                                                                                                                                                                                                                                                                                                                                                                                                                                                                                                                                                                                                                                                                                                                                                                                      |          | BLACK WATER                                                                                                                                                                                                                                                                                                                                                                                                                                                                                                                                                                                                                                                                                                                                                                                                                                                                                                                                                                                                                                                                                                                                                                                                                                                                                                                                                                                                                                                                                                                                                                                                                                                                                                                                                                                                                                                                                                                                                                                                                                                                                                                    | 40 gal. | 30 gal.                                                                                                                                                                                                                                                                                                                                                                                                                                                                                                                                                                                                                                                                                                                                                                                                                                                                                                                                                                                                                                                                                                                                                                                                                                                                                                                                                                                                                                                                                                                                                                                                                                                                                                                                                                                                                                                                                                                                                                                                                                                                                                                        | 30 gal.   | 30 gal.   | 30 gal.                                                                                                                                                                                                                                                                                                                                                                                                                                                                                                                                                                                                                                                                                                                                                                                                                                                                                                                                                                                                                                                                                                                                                                                                                                                                                                                                                                                                                                                                                                                                                                                                                                                                                                                                                                                                                                                                                                                                                                                                                                                                                                                       | 30 gal.   | 30 gal.   |
|                                                                                                                                                                                                                                                                                                                                                                                                                                                                                                                                                                                                                                                                                                                                                                                                                                                                                                                                                                                                         |          | AWNING                                                                                                                                                                                                                                                                                                                                                                                                                                                                                                                                                                                                                                                                                                                                                                                                                                                                                                                                                                                                                                                                                                                                                                                                                                                                                                                                                                                                                                                                                                                                                                                                                                                                                                                                                                                                                                                                                                                                                                                                                                                                                                                         | 15′     | 15′                                                                                                                                                                                                                                                                                                                                                                                                                                                                                                                                                                                                                                                                                                                                                                                                                                                                                                                                                                                                                                                                                                                                                                                                                                                                                                                                                                                                                                                                                                                                                                                                                                                                                                                                                                                                                                                                                                                                                                                                                                                                                                                            | 12'       | 15′       | 12'                                                                                                                                                                                                                                                                                                                                                                                                                                                                                                                                                                                                                                                                                                                                                                                                                                                                                                                                                                                                                                                                                                                                                                                                                                                                                                                                                                                                                                                                                                                                                                                                                                                                                                                                                                                                                                                                                                                                                                                                                                                                                                                           | 13′       | 12'       |