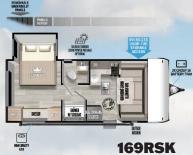

169RSK

176QBHK

| LENGTH   23' 6"   22' 11"   22' 9"   21' 8"   22' 11"   22' 6"   21' 8"     HEIGHT   TBD   10' 4"   10' 4"   10' 4"   10' 4"   10' 4"   10' 2"   10' 2"     HITCH WEIGHT   508 lb.   555 lb.   445 lb.   520 lb.   430 lb.   465 lb.   440 lb.     UVW   3,691   4,024 lb.   3,819 lb.   3,944 lb.   3,749 lb.   3,219 lb.   3,204 lb.     CCC   1,217   931 lb.   1,026 lb.   976 lb.   1,081 lb.   1,646 lb.   1,636 lb.     FRESH WATER   39 gal.   43 gal.   43 gal.   43 gal.   43 gal.   43 gal.   43 gal.   30 g                                                                                                                                                                                         |          | HATTER TO THE REST OF THE REST |         | A CONTRACTOR OF THE PARTY OF TH |           |           | Mary State of the |           |           |
|---------------------------------------------------------------------------------------------------------------------------------------------------------------------------------------------------------------------------------------------------------------------------------------------------------------------------------------------------------------------------------------------------------------------------------------------------------------------------------------------------------------------------------------------------------------------------------------------------------------------------------------------------------------------------------------------------------------------------------------------------------------------------------------------------------------------------------------------------------------------------------------------------------------------------------------------------------------------------------------------------------|----------|--------------------------------------------------------------------------------------------------------------------------------------------------------------------------------------------------------------------------------------------------------------------------------------------------------------------------------------------------------------------------------------------------------------------------------------------------------------------------------------------------------------------------------------------------------------------------------------------------------------------------------------------------------------------------------------------------------------------------------------------------------------------------------------------------------------------------------------------------------------------------------------------------------------------------------------------------------------------------------------------------------------------------------------------------------------------------------------------------------------------------------------------------------------------------------------------------------------------------------------------------------------------------------------------------------------------------------------------------------------------------------------------------------------------------------------------------------------------------------------------------------------------------------------------------------------------------------------------------------------------------------------------------------------------------------------------------------------------------------------------------------------------------------------------------------------------------------------------------------------------------------------------------------------------------------------------------------------------------------------------------------------------------------------------------------------------------------------------------------------------------------|---------|--------------------------------------------------------------------------------------------------------------------------------------------------------------------------------------------------------------------------------------------------------------------------------------------------------------------------------------------------------------------------------------------------------------------------------------------------------------------------------------------------------------------------------------------------------------------------------------------------------------------------------------------------------------------------------------------------------------------------------------------------------------------------------------------------------------------------------------------------------------------------------------------------------------------------------------------------------------------------------------------------------------------------------------------------------------------------------------------------------------------------------------------------------------------------------------------------------------------------------------------------------------------------------------------------------------------------------------------------------------------------------------------------------------------------------------------------------------------------------------------------------------------------------------------------------------------------------------------------------------------------------------------------------------------------------------------------------------------------------------------------------------------------------------------------------------------------------------------------------------------------------------------------------------------------------------------------------------------------------------------------------------------------------------------------------------------------------------------------------------------------------|-----------|-----------|-------------------------------------------------------------------------------------------------------------------------------------------------------------------------------------------------------------------------------------------------------------------------------------------------------------------------------------------------------------------------------------------------------------------------------------------------------------------------------------------------------------------------------------------------------------------------------------------------------------------------------------------------------------------------------------------------------------------------------------------------------------------------------------------------------------------------------------------------------------------------------------------------------------------------------------------------------------------------------------------------------------------------------------------------------------------------------------------------------------------------------------------------------------------------------------------------------------------------------------------------------------------------------------------------------------------------------------------------------------------------------------------------------------------------------------------------------------------------------------------------------------------------------------------------------------------------------------------------------------------------------------------------------------------------------------------------------------------------------------------------------------------------------------------------------------------------------------------------------------------------------------------------------------------------------------------------------------------------------------------------------------------------------------------------------------------------------------------------------------------------------|-----------|-----------|
| HEIGHT   TBD   10' 4"   10' 4"   10' 4"   10' 4"   10' 2"   10' 2"     HITCH WEIGHT   508 lb.   555 lb.   445 lb.   520 lb.   430 lb.   465 lb.   440 lb.     UVW   3,691   4,024 lb.   3,819 lb.   3,944 lb.   3,749 lb.   3,219 lb.   3,204 lb.     CCC   1,217   931 lb.   1,026 lb.   976 lb.   1,081 lb.   1,646 lb.   1,636 lb.     FRESH WATER   39 gal.   43 gal.   30 gal.                                                                                                                                                                                 |          |                                                                                                                                                                                                                                                                                                                                                                                                                                                                                                                                                                                                                                                                                                                                                                                                                                                                                                                                                                                                                                                                                                                                                                                                                                                                                                                                                                                                                                                                                                                                                                                                                                                                                                                                                                                                                                                                                                                                                                                                                                                                                                                                | 161QK   | 169RSK                                                                                                                                                                                                                                                                                                                                                                                                                                                                                                                                                                                                                                                                                                                                                                                                                                                                                                                                                                                                                                                                                                                                                                                                                                                                                                                                                                                                                                                                                                                                                                                                                                                                                                                                                                                                                                                                                                                                                                                                                                                                                                                         | 170SS     | 176QBHK   | 178BHSK                                                                                                                                                                                                                                                                                                                                                                                                                                                                                                                                                                                                                                                                                                                                                                                                                                                                                                                                                                                                                                                                                                                                                                                                                                                                                                                                                                                                                                                                                                                                                                                                                                                                                                                                                                                                                                                                                                                                                                                                                                                                                                                       | 179DBK    | 181RT     |
| HITCH WEIGHT   508 lb.   555 lb.   445 lb.   520 lb.   430 lb.   465 lb.   440 lb.     UVW   3,691   4,024 lb.   3,819 lb.   3,944 lb.   3,749 lb.   3,219 lb.   3,204 lb.     CCC   1,217   931 lb.   1,026 lb.   976 lb.   1,081 lb.   1,646 lb.   1,636 lb.     FRESH WATER   39 gal.   43 gal.   30 gal.                                                                                                                                                                                                                                                                                                                                                                                                                                                                                                                            | STATE OF | LENGTH                                                                                                                                                                                                                                                                                                                                                                                                                                                                                                                                                                                                                                                                                                                                                                                                                                                                                                                                                                                                                                                                                                                                                                                                                                                                                                                                                                                                                                                                                                                                                                                                                                                                                                                                                                                                                                                                                                                                                                                                                                                                                                                         | 23′ 6″  | 22' 11"                                                                                                                                                                                                                                                                                                                                                                                                                                                                                                                                                                                                                                                                                                                                                                                                                                                                                                                                                                                                                                                                                                                                                                                                                                                                                                                                                                                                                                                                                                                                                                                                                                                                                                                                                                                                                                                                                                                                                                                                                                                                                                                        | 22' 9"    | 21′ 8″    | 22' 11"                                                                                                                                                                                                                                                                                                                                                                                                                                                                                                                                                                                                                                                                                                                                                                                                                                                                                                                                                                                                                                                                                                                                                                                                                                                                                                                                                                                                                                                                                                                                                                                                                                                                                                                                                                                                                                                                                                                                                                                                                                                                                                                       | 22′ 6″    | 21′ 8″    |
| UVW 3,691 4,024 lb. 3,819 lb. 3,944 lb. 3,749 lb. 3,219 lb. 3,204 lb.   CCC 1,217 931 lb. 1,026 lb. 976 lb. 1,081 lb. 1,646 lb. 1,636 lb.   FRESH WATER 39 gal. 43 gal. 30 gal.                                                                                                                                                                                                                                                                                                                                                                                                                                                                                                                                                                                                         | 用の数      | HEIGHT                                                                                                                                                                                                                                                                                                                                                                                                                                                                                                                                                                                                                                                                                                                                                                                                                                                                                                                                                                                                                                                                                                                                                                                                                                                                                                                                                                                                                                                                                                                                                                                                                                                                                                                                                                                                                                                                                                                                                                                                                                                                                                                         | TBD     | 10′ 4″                                                                                                                                                                                                                                                                                                                                                                                                                                                                                                                                                                                                                                                                                                                                                                                                                                                                                                                                                                                                                                                                                                                                                                                                                                                                                                                                                                                                                                                                                                                                                                                                                                                                                                                                                                                                                                                                                                                                                                                                                                                                                                                         | 10′ 4″    | 10′ 4″    | 10′ 4″                                                                                                                                                                                                                                                                                                                                                                                                                                                                                                                                                                                                                                                                                                                                                                                                                                                                                                                                                                                                                                                                                                                                                                                                                                                                                                                                                                                                                                                                                                                                                                                                                                                                                                                                                                                                                                                                                                                                                                                                                                                                                                                        | 10′ 2″    | 10′ 2″    |
| CCC   1,217   931 lb.   1,026 lb.   976 lb.   1,081 lb.   1,646 lb.   1,636 lb.     FRESH WATER   39 gal.   43 gal.   30 gal. <t< th=""><th>の一個で</th><th>HITCH WEIGHT</th><th>508 lb.</th><th>555 lb.</th><th>445 lb.</th><th>520 lb.</th><th>430 lb.</th><th>465 lb.</th><th>440 lb.</th></t<> | の一個で     | HITCH WEIGHT                                                                                                                                                                                                                                                                                                                                                                                                                                                                                                                                                                                                                                                                                                                                                                                                                                                                                                                                                                                                                                                                                                                                                                                                                                                                                                                                                                                                                                                                                                                                                                                                                                                                                                                                                                                                                                                                                                                                                                                                                                                                                                                   | 508 lb. | 555 lb.                                                                                                                                                                                                                                                                                                                                                                                                                                                                                                                                                                                                                                                                                                                                                                                                                                                                                                                                                                                                                                                                                                                                                                                                                                                                                                                                                                                                                                                                                                                                                                                                                                                                                                                                                                                                                                                                                                                                                                                                                                                                                                                        | 445 lb.   | 520 lb.   | 430 lb.                                                                                                                                                                                                                                                                                                                                                                                                                                                                                                                                                                                                                                                                                                                                                                                                                                                                                                                                                                                                                                                                                                                                                                                                                                                                                                                                                                                                                                                                                                                                                                                                                                                                                                                                                                                                                                                                                                                                                                                                                                                                                                                       | 465 lb.   | 440 lb.   |
| FRESH WATER 39 gal. 43 gal. 30 gal. <th></th> <th>UVW</th> <th>3,691</th> <th>4,024 lb.</th> <th>3,819 lb.</th> <th>3,944 lb.</th> <th>3,749 lb.</th> <th>3,219 lb.</th> <th>3,204 lb.</th>                                                                                                             |          | UVW                                                                                                                                                                                                                                                                                                                                                                                                                                                                                                                                                                                                                                                                                                                                                                                                                                                                                                                                                                                                                                                                                                                                                                                                                                                                                                                                                                                                                                                                                                                                                                                                                                                                                                                                                                                                                                                                                                                                                                                                                                                                                                                            | 3,691   | 4,024 lb.                                                                                                                                                                                                                                                                                                                                                                                                                                                                                                                                                                                                                                                                                                                                                                                                                                                                                                                                                                                                                                                                                                                                                                                                                                                                                                                                                                                                                                                                                                                                                                                                                                                                                                                                                                                                                                                                                                                                                                                                                                                                                                                      | 3,819 lb. | 3,944 lb. | 3,749 lb.                                                                                                                                                                                                                                                                                                                                                                                                                                                                                                                                                                                                                                                                                                                                                                                                                                                                                                                                                                                                                                                                                                                                                                                                                                                                                                                                                                                                                                                                                                                                                                                                                                                                                                                                                                                                                                                                                                                                                                                                                                                                                                                     | 3,219 lb. | 3,204 lb. |
| GRAY WATER   40 gal.   30 gal.                                                                                                                                                              |          | ССС                                                                                                                                                                                                                                                                                                                                                                                                                                                                                                                                                                                                                                                                                                                                                                                                                                                                                                                                                                                                                                                                                                                                                                                                                                                                                                                                                                                                                                                                                                                                                                                                                                                                                                                                                                                                                                                                                                                                                                                                                                                                                                                            | 1,217   | 931 lb.                                                                                                                                                                                                                                                                                                                                                                                                                                                                                                                                                                                                                                                                                                                                                                                                                                                                                                                                                                                                                                                                                                                                                                                                                                                                                                                                                                                                                                                                                                                                                                                                                                                                                                                                                                                                                                                                                                                                                                                                                                                                                                                        | 1,026 lb. | 976 lb.   | 1,081 lb.                                                                                                                                                                                                                                                                                                                                                                                                                                                                                                                                                                                                                                                                                                                                                                                                                                                                                                                                                                                                                                                                                                                                                                                                                                                                                                                                                                                                                                                                                                                                                                                                                                                                                                                                                                                                                                                                                                                                                                                                                                                                                                                     | 1,646 lb. | 1,636 lb. |
| BLACK WATER   40 gal.   30 gal.   30 gal.   30 gal.   30 gal.   30 gal.   30 gal.                                                                                                                                                                                                                                                                                                                                                                                                                                                                                                                                                                                                                                                                                                                                                                                                                                                                                                                       |          | FRESH WATER                                                                                                                                                                                                                                                                                                                                                                                                                                                                                                                                                                                                                                                                                                                                                                                                                                                                                                                                                                                                                                                                                                                                                                                                                                                                                                                                                                                                                                                                                                                                                                                                                                                                                                                                                                                                                                                                                                                                                                                                                                                                                                                    | 39 gal. | 43 gal.                                                                                                                                                                                                                                                                                                                                                                                                                                                                                                                                                                                                                                                                                                                                                                                                                                                                                                                                                                                                                                                                                                                                                                                                                                                                                                                                                                                                                                                                                                                                                                                                                                                                                                                                                                                                                                                                                                                                                                                                                                                                                                                        | 43 gal.   | 43 gal.   | 43 gal.                                                                                                                                                                                                                                                                                                                                                                                                                                                                                                                                                                                                                                                                                                                                                                                                                                                                                                                                                                                                                                                                                                                                                                                                                                                                                                                                                                                                                                                                                                                                                                                                                                                                                                                                                                                                                                                                                                                                                                                                                                                                                                                       | 43 gal.   | 43 gal.   |
|                                                                                                                                                                                                                                                                                                                                                                                                                                                                                                                                                                                                                                                                                                                                                                                                                                                                                                                                                                                                         |          | GRAY WATER                                                                                                                                                                                                                                                                                                                                                                                                                                                                                                                                                                                                                                                                                                                                                                                                                                                                                                                                                                                                                                                                                                                                                                                                                                                                                                                                                                                                                                                                                                                                                                                                                                                                                                                                                                                                                                                                                                                                                                                                                                                                                                                     | 40 gal. | 30 gal.                                                                                                                                                                                                                                                                                                                                                                                                                                                                                                                                                                                                                                                                                                                                                                                                                                                                                                                                                                                                                                                                                                                                                                                                                                                                                                                                                                                                                                                                                                                                                                                                                                                                                                                                                                                                                                                                                                                                                                                                                                                                                                                        | 30 gal.   | 30 gal.   | 30 gal.                                                                                                                                                                                                                                                                                                                                                                                                                                                                                                                                                                                                                                                                                                                                                                                                                                                                                                                                                                                                                                                                                                                                                                                                                                                                                                                                                                                                                                                                                                                                                                                                                                                                                                                                                                                                                                                                                                                                                                                                                                                                                                                       | 30 gal.   | 30 gal.   |
| AWNING 15' 15' 12' 15' 12' 13' 12'                                                                                                                                                                                                                                                                                                                                                                                                                                                                                                                                                                                                                                                                                                                                                                                                                                                                                                                                                                      |          | BLACK WATER                                                                                                                                                                                                                                                                                                                                                                                                                                                                                                                                                                                                                                                                                                                                                                                                                                                                                                                                                                                                                                                                                                                                                                                                                                                                                                                                                                                                                                                                                                                                                                                                                                                                                                                                                                                                                                                                                                                                                                                                                                                                                                                    | 40 gal. | 30 gal.                                                                                                                                                                                                                                                                                                                                                                                                                                                                                                                                                                                                                                                                                                                                                                                                                                                                                                                                                                                                                                                                                                                                                                                                                                                                                                                                                                                                                                                                                                                                                                                                                                                                                                                                                                                                                                                                                                                                                                                                                                                                                                                        | 30 gal.   | 30 gal.   | 30 gal.                                                                                                                                                                                                                                                                                                                                                                                                                                                                                                                                                                                                                                                                                                                                                                                                                                                                                                                                                                                                                                                                                                                                                                                                                                                                                                                                                                                                                                                                                                                                                                                                                                                                                                                                                                                                                                                                                                                                                                                                                                                                                                                       | 30 gal.   | 30 gal.   |
|                                                                                                                                                                                                                                                                                                                                                                                                                                                                                                                                                                                                                                                                                                                                                                                                                                                                                                                                                                                                         |          | AWNING                                                                                                                                                                                                                                                                                                                                                                                                                                                                                                                                                                                                                                                                                                                                                                                                                                                                                                                                                                                                                                                                                                                                                                                                                                                                                                                                                                                                                                                                                                                                                                                                                                                                                                                                                                                                                                                                                                                                                                                                                                                                                                                         | 15′     | 15′                                                                                                                                                                                                                                                                                                                                                                                                                                                                                                                                                                                                                                                                                                                                                                                                                                                                                                                                                                                                                                                                                                                                                                                                                                                                                                                                                                                                                                                                                                                                                                                                                                                                                                                                                                                                                                                                                                                                                                                                                                                                                                                            | 12'       | 15′       | 12'                                                                                                                                                                                                                                                                                                                                                                                                                                                                                                                                                                                                                                                                                                                                                                                                                                                                                                                                                                                                                                                                                                                                                                                                                                                                                                                                                                                                                                                                                                                                                                                                                                                                                                                                                                                                                                                                                                                                                                                                                                                                                                                           | 13′       | 12'       |