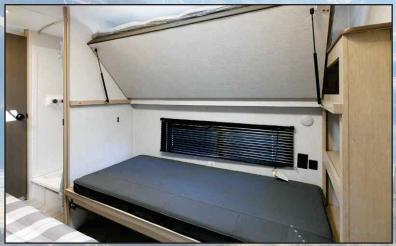

169RSK

176QBHK



| LENGTH   23' 6"   22' 11"   22' 9"   21' 8"   22' 11"   22' 6"   21' 8"     HEIGHT   TBD   10' 4"   10' 4"   10' 4"   10' 4"   10' 4"   10' 2"   10' 2"     HITCH WEIGHT   508 lb.   555 lb.   445 lb.   520 lb.   430 lb.   465 lb.   440 lb.     UVW   3,691   4,024 lb.   3,819 lb.   3,944 lb.   3,749 lb.   3,219 lb.   3,204 lb.     CCC   1,217   931 lb.   1,026 lb.   976 lb.   1,081 lb.   1,646 lb.   1,636 lb.     FRESH WATER   39 gal.   43 gal.   43 gal.   43 gal.   43 gal.   43 gal.   43 gal.   30 g                                                                                                                                                                                         |          | HATTER TO THE REST OF THE REST |         | A CONTRACTOR OF THE PARTY OF TH |