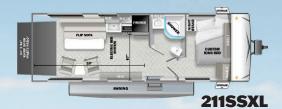

**220BHXL** 

Let's Get Social! Find us on Facebook, Instagram, and YouTube

**240BHXL** 

260RTK

|   |              | 210RBXL   | 211SSXL   | 220BHXL   | 240BHXL   | 243BHXL   | 251SSXL   | 253RKXL   | 260RTK    | 263BHXL   | 273QBXL   | 28VBXL    |
|---|--------------|-----------|-----------|-----------|-----------|-----------|-----------|-----------|-----------|-----------|-----------|-----------|
|   | LENGTH       | 25′ 2″    | 27′ 5″    | 27′ 8″    | 28' 10"   | 28′ 2″    | 29′ 5″    | 29′ 1″    | 28′ 8″    | 31′ 11″   | 33′ 8″    | 33′ 4″    |
| B | HEIGHT       | 10′ 3″    | 11' 8"    | 10′ 3″    | 10′ 4″    | 10′ 1″    | 11' 8"    | 11′ 3″    | 10′ 6″    | 10′ 3″    | 10′ 3″    | 10′ 4″    |
|   | HITCH WEIGHT | 500 lb.   | 740 lb.   | 602 lb.   | 570 lb.   | 566 lb.   | 746 lb.   | 578 lb.   | 650 lb.   | 736 lb.   | 752 lb.   | 828 lb.   |
|   | UVW          | 4,830 lb. | 5,262 lb. | 4,800 lb. | 5,343 lb. | 5,492 lb. | 5,664 lb. | 5,794 lb. | 5,276 lb. | 6,406 lb. | 6,550 lb. | 6,486 lb. |
|   | ccc          | 2,670 lb. | 3,278 lb. | 2,802 lb. | 2,227 lb. | 2,074 lb. | 2,882 lb. | 1,784     | 3,174 lb. | 1,330 lb. | 2,002 lb. | 2,142 lb. |
|   | FRESH WATER  | 61 gal.   | 61 gal.   | 42 gal.   | 40 gal.   | 61 gal.   | 61 gal.   | 61 gal.   | 42 gal.   | 61 gal.   | 61 gal.   | 61 gal.   |
|   | GRAY WATER   | 42 gal.   | 28 gal.   | 60 gal.   | 30 gal.   | 60 gal.   | 26 gal.   | 66 gal.   | 28 gal.   | 74 gal.   | 32 gal.   | 32 gal.   |
| を | BLACK WATER  | 32 gal.   | 32 gal.   | 32 gal.   | 30 gal.   | 32 gal.   | 32 gal.   | 42 gal.   | 32 gal.   | 32 gal.   | 42 gal.   | 42 gal.   |
|   | AWNING       | 14′       | 18'       | 12'       | 18'       | 12'       | 18'       | 16′       | 15′       | 16′       | 16′       | 16′       |