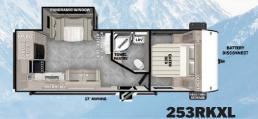

**220BHXL** 

Let's Get Social! Find us on Facebook, Instagram, and YouTube

**240BHXL** 

260RTK

|   |              | 210RBXL   | 211SSXL   | 220BHXL   | 240BHXL   | 243BHXL   | 251SSXL   | 253RKXL   | 260RTK    | 263BHXL   | 273QBXL   | 28VBXL    |
|---|--------------|-----------|-----------|-----------|-----------|-----------|-----------|-----------|-----------|-----------|-----------|-----------|
|   | LENGTH       | 25′ 2″    | 27′ 5″    | 27′ 8″    | 28' 10"   | 28′ 2″    | 29′ 5″    | 29′ 1″    | 28′ 8″    | 31′ 11″   | 33′ 8″    | 33′ 4″    |
| B | HEIGHT       | 10′ 3″    | 11' 8"    | 10′ 3″    | 10′ 4″    | 10′ 1″    | 11' 8"    | 11′ 3″    | 10′ 6″    | 10′ 3″    | 10′ 3″    | 10′ 4″    |
|   | HITCH WEIGHT | 500 lb.   | 740 lb.   | 602 lb.   | 570 lb.   | 566 lb.   | 746 lb.   | 578 lb.   | 650 lb.   | 736 lb.   | 752 lb.   | 828 lb.   |
|   | UVW          | 4,830 lb. | 5,262 lb. | 4,800 lb. | 5,343 lb. | 5,492 lb. | 5,664 lb. | 5,794 lb. | 5,276 lb. | 6,406 lb. | 6,550 lb. | 6,486 lb. |
|   | ccc          | 2,670 lb. | 3,278 lb. | 2,802 lb. | 2,227 lb. | 2,074 lb. | 2,882 lb. | 1,784     | 3,174 lb. | 1,330 lb. | 2,002 lb. | 2,142 lb. |
|   | FRESH WATER  | 61 gal.   | 61 gal.   | 42 gal.   | 40 gal.   | 61 gal.   | 61 gal.   | 61 gal.   | 42 gal.   | 61 gal.   | 61 gal.   | 61 gal.   |
|   | GRAY WATER   | 42 gal.   | 28 gal.   | 60 gal.   | 30 gal.   | 60 gal.   | 26 gal.   | 66 gal.   | 28 gal.   | 74 gal.   | 32 gal.   | 32 gal.   |
| を | BLACK WATER  | 32 gal.   | 32 gal.   | 32 gal.   | 30 gal.   | 32 gal.   | 32 gal.   | 42 gal.   | 32 gal.   | 32 gal.   | 42 gal.   | 42 gal.   |
|   | AWNING       | 14′       | 18'       | 12'       | 18'       | 12'       | 18'       | 16′       | 15′       | 16′       | 16′       | 16′       |