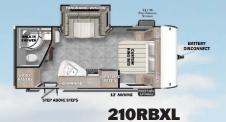

**220BHXL** 

Let's Get Social! Find us on Facebook, Instagram, and YouTube

**240BHXL** 

260RTK

|   |              | 210RBXL   | 211SSXL   | 220BHXL   | 240BHXL   | 243BHXL   | 251SSXL   | 253RKXL   | 260RTK    | 263BHXL   | 273QBXL   | 28VBXL    |
|---|--------------|-----------|-----------|-----------|-----------|-----------|-----------|-----------|-----------|-----------|-----------|-----------|
|   | LENGTH       | 25′ 2″    | 27′ 5″    | 27′ 8″    | 28' 10"   | 28′ 2″    | 29′ 5″    | 29′ 1″    | 28′ 8″    | 31′ 11″   | 33′ 8″    | 33′ 4″    |
| B | HEIGHT       | 10′ 3″    | 11' 8"    | 10′ 3″    | 10′ 4″    | 10′ 1″    | 11' 8"    | 11′ 3″    | 10′ 6″    | 10′ 3″    | 10′ 3″    | 10′ 4″    |
|   | HITCH WEIGHT | 500 lb.   | 740 lb.   | 602 lb.   | 570 lb.   | 566 lb.   | 746 lb.   | 578 lb.   | 650 lb.   | 736 lb.   | 752 lb.   | 828 lb.   |
|   | UVW          | 4,830 lb. | 5,262 lb. | 4,800 lb. | 5,343 lb. | 5,492 lb. | 5,664 lb. | 5,794 lb. | 5,276 lb. | 6,406 lb. | 6,550 lb. | 6,486 lb. |
|   | ccc          | 2,670 lb. | 3,278 lb. | 2,802 lb. | 2,227 lb. | 2,074 lb. | 2,882 lb. | 1,784     | 3,174 lb. | 1,330 lb. | 2,002 lb. | 2,142 lb. |
|   | FRESH WATER  | 61 gal.   | 61 gal.   | 42 gal.   | 40 gal.   | 61 gal.   | 61 gal.   | 61 gal.   | 42 gal.   | 61 gal.   | 61 gal.   | 61 gal.   |
|   | GRAY WATER   | 42 gal.   | 28 gal.   | 60 gal.   | 30 gal.   | 60 gal.   | 26 gal.   | 66 gal.   | 28 gal.   | 74 gal.   | 32 gal.   | 32 gal.   |
| を | BLACK WATER  | 32 gal.   | 32 gal.   | 32 gal.   | 30 gal.   | 32 gal.   | 32 gal.   | 42 gal.   | 32 gal.   | 32 gal.   | 42 gal.   | 42 gal.   |
|   | AWNING       | 14′       | 18'       | 12'       | 18'       | 12'       | 18'       | 16′       | 15′       | 16′       | 16′       | 16′       |