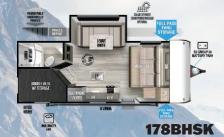

169RSK

176QBHK

| LENGTH   23' 6"   22' 11"   22' 9"   21' 8"   22' 11"   22' 6"   21' 8"     HEIGHT   TBD   10' 4"   10' 4"   10' 4"   10' 4"   10' 4"   10' 2"   10' 2"     HITCH WEIGHT   508 lb.   555 lb.   445 lb.   520 lb.   430 lb.   465 lb.   440 lb.     UVW   3,691   4,024 lb.   3,819 lb.   3,944 lb.   3,749 lb.   3,219 lb.   3,204 lb.     CCC   1,217   931 lb.   1,026 lb.   976 lb.   1,081 lb.   1,646 lb.   1,636 lb.     FRESH WATER   39 gal.   43 gal.   43 gal.   43 gal.   43 gal.   43 gal.   43 gal.   30 g                                                                                                                                                                                         |          | HATTER TO THE REST OF THE REST |         | A CONTRACTOR OF THE PARTY OF TH |           |           | Mary State of the |           |           |
|---------------------------------------------------------------------------------------------------------------------------------------------------------------------------------------------------------------------------------------------------------------------------------------------------------------------------------------------------------------------------------------------------------------------------------------------------------------------------------------------------------------------------------------------------------------------------------------------------------------------------------------------------------------------------------------------------------------------------------------------------------------------------------------------------------------------------------------------------------------------------------------------------------------------------------------------------------------------------------------------------------|----------|--------------------------------------------------------------------------------------------------------------------------------------------------------------------------------------------------------------------------------------------------------------------------------------------------------------------------------------------------------------------------------------------------------------------------------------------------------------------------------------------------------------------------------------------------------------------------------------------------------------------------------------------------------------------------------------------------------------------------------------------------------------------------------------------------------------------------------------------------------------------------------------------------------------------------------------------------------------------------------------------------------------------------------------------------------------------------------------------------------------------------------------------------------------------------------------------------------------------------------------------------------------------------------------------------------------------------------------------------------------------------------------------------------------------------------------------------------------------------------------------------------------------------------------------------------------------------------------------------------------------------------------------------------------------------------------------------------------------------------------------------------------------------------------------------------------------------------------------------------------------------------------------------------------------------------------------------------------------------------------------------------------------------------------------------------------------------------------------------------------------------------|---------|--------------------------------------------------------------------------------------------------------------------------------------------------------------------------------------------------------------------------------------------------------------------------------------------------------------------------------------------------------------------------------------------------------------------------------------------------------------------------------------------------------------------------------------------------------------------------------------------------------------------------------------------------------------------------------------------------------------------------------------------------------------------------------------------------------------------------------------------------------------------------------------------------------------------------------------------------------------------------------------------------------------------------------------------------------------------------------------------------------------------------------------------------------------------------------------------------------------------------------------------------------------------------------------------------------------------------------------------------------------------------------------------------------------------------------------------------------------------------------------------------------------------------------------------------------------------------------------------------------------------------------------------------------------------------------------------------------------------------------------------------------------------------------------------------------------------------------------------------------------------------------------------------------------------------------------------------------------------------------------------------------------------------------------------------------------------------------------------------------------------------------|-----------|-----------|-------------------------------------------------------------------------------------------------------------------------------------------------------------------------------------------------------------------------------------------------------------------------------------------------------------------------------------------------------------------------------------------------------------------------------------------------------------------------------------------------------------------------------------------------------------------------------------------------------------------------------------------------------------------------------------------------------------------------------------------------------------------------------------------------------------------------------------------------------------------------------------------------------------------------------------------------------------------------------------------------------------------------------------------------------------------------------------------------------------------------------------------------------------------------------------------------------------------------------------------------------------------------------------------------------------------------------------------------------------------------------------------------------------------------------------------------------------------------------------------------------------------------------------------------------------------------------------------------------------------------------------------------------------------------------------------------------------------------------------------------------------------------------------------------------------------------------------------------------------------------------------------------------------------------------------------------------------------------------------------------------------------------------------------------------------------------------------------------------------------------------|-----------|-----------|
| HEIGHT   TBD   10' 4"   10' 4"   10' 4"   10' 4"   10' 2"   10' 2"     HITCH WEIGHT   508 lb.   555 lb.   445 lb.   520 lb.   430 lb.   465 lb.   440 lb.     UVW   3,691   4,024 lb.   3,819 lb.   3,944 lb.   3,749 lb.   3,219 lb.   3,204 lb.     CCC   1,217   931 lb.   1,026 lb.   976 lb.   1,081 lb.   1,646 lb.   1,636 lb.     FRESH WATER   39 gal.   43 gal.   30 gal.                                                                                                                                                                                 |          |                                                                                                                                                                                                                                                                                                                                                                                                                                                                                                                                                                                                                                                                                                                                                                                                                                                                                                                                                                                                                                                                                                                                                                                                                                                                                                                                                                                                                                                                                                                                                                                                                                                                                                                                                                                                                                                                                                                                                                                                                                                                                                                                | 161QK   | 169RSK                                                                                                                                                                                                                                                                                                                                                                                                                                                                                                                                                                                                                                                                                                                                                                                                                                                                                                                                                                                                                                                                                                                                                                                                                                                                                                                                                                                                                                                                                                                                                                                                                                                                                                                                                                                                                                                                                                                                                                                                                                                                                                                         | 170SS     | 176QBHK   | 178BHSK                                                                                                                                                                                                                                                                                                                                                                                                                                                                                                                                                                                                                                                                                                                                                                                                                                                                                                                                                                                                                                                                                                                                                                                                                                                                                                                                                                                                                                                                                                                                                                                                                                                                                                                                                                                                                                                                                                                                                                                                                                                                                                                       | 179DBK    | 181RT     |
| HITCH WEIGHT   508 lb.   555 lb.   445 lb.   520 lb.   430 lb.   465 lb.   440 lb.     UVW   3,691   4,024 lb.   3,819 lb.   3,944 lb.   3,749 lb.   3,219 lb.   3,204 lb.     CCC   1,217   931 lb.   1,026 lb.   976 lb.   1,081 lb.   1,646 lb.   1,636 lb.     FRESH WATER   39 gal.   43 gal.   30 gal.                                                                                                                                                                                                                                                                                                                                                                                                                                                                                                                            | STATE OF | LENGTH                                                                                                                                                                                                                                                                                                                                                                                                                                                                                                                                                                                                                                                                                                                                                                                                                                                                                                                                                                                                                                                                                                                                                                                                                                                                                                                                                                                                                                                                                                                                                                                                                                                                                                                                                                                                                                                                                                                                                                                                                                                                                                                         | 23′ 6″  | 22' 11"                                                                                                                                                                                                                                                                                                                                                                                                                                                                                                                                                                                                                                                                                                                                                                                                                                                                                                                                                                                                                                                                                                                                                                                                                                                                                                                                                                                                                                                                                                                                                                                                                                                                                                                                                                                                                                                                                                                                                                                                                                                                                                                        | 22' 9"    | 21′ 8″    | 22' 11"                                                                                                                                                                                                                                                                                                                                                                                                                                                                                                                                                                                                                                                                                                                                                                                                                                                                                                                                                                                                                                                                                                                                                                                                                                                                                                                                                                                                                                                                                                                                                                                                                                                                                                                                                                                                                                                                                                                                                                                                                                                                                                                       | 22′ 6″    | 21′ 8″    |
| UVW 3,691 4,024 lb. 3,819 lb. 3,944 lb. 3,749 lb. 3,219 lb. 3,204 lb.   CCC 1,217 931 lb. 1,026 lb. 976 lb. 1,081 lb. 1,646 lb. 1,636 lb.   FRESH WATER 39 gal. 43 gal. 30 gal.                                                                                                                                                                                                                                                                                                                                                                                                                                                                                                                                                                                                         | 用の数      | HEIGHT                                                                                                                                                                                                                                                                                                                                                                                                                                                                                                                                                                                                                                                                                                                                                                                                                                                                                                                                                                                                                                                                                                                                                                                                                                                                                                                                                                                                                                                                                                                                                                                                                                                                                                                                                                                                                                                                                                                                                                                                                                                                                                                         | TBD     | 10′ 4″                                                                                                                                                                                                                                                                                                                                                                                                                                                                                                                                                                                                                                                                                                                                                                                                                                                                                                                                                                                                                                                                                                                                                                                                                                                                                                                                                                                                                                                                                                                                                                                                                                                                                                                                                                                                                                                                                                                                                                                                                                                                                                                         | 10′ 4″    | 10′ 4″    | 10′ 4″                                                                                                                                                                                                                                                                                                                                                                                                                                                                                                                                                                                                                                                                                                                                                                                                                                                                                                                                                                                                                                                                                                                                                                                                                                                                                                                                                                                                                                                                                                                                                                                                                                                                                                                                                                                                                                                                                                                                                                                                                                                                                                                        | 10′ 2″    | 10′ 2″    |
| CCC   1,217   931 lb.   1,026 lb.   976 lb.   1,081 lb.   1,646 lb.   1,636 lb.     FRESH WATER   39 gal.   43 gal.   30 gal. <t< th=""><th>の一個で</th><th>HITCH WEIGHT</th><th>508 lb.</th><th>555 lb.</th><th>445 lb.</th><th>520 lb.</th><th>430 lb.</th><th>465 lb.</th><th>440 lb.</th></t<> | の一個で     | HITCH WEIGHT                                                                                                                                                                                                                                                                                                                                                                                                                                                                                                                                                                                                                                                                                                                                                                                                                                                                                                                                                                                                                                                                                                                                                                                                                                                                                                                                                                                                                                                                                                                                                                                                                                                                                                                                                                                                                                                                                                                                                                                                                                                                                                                   | 508 lb. | 555 lb.                                                                                                                                                                                                                                                                                                                                                                                                                                                                                                                                                                                                                                                                                                                                                                                                                                                                                                                                                                                                                                                                                                                                                                                                                                                                                                                                                                                                                                                                                                                                                                                                                                                                                                                                                                                                                                                                                                                                                                                                                                                                                                                        | 445 lb.   | 520 lb.   | 430 lb.                                                                                                                                                                                                                                                                                                                                                                                                                                                                                                                                                                                                                                                                                                                                                                                                                                                                                                                                                                                                                                                                                                                                                                                                                                                                                                                                                                                                                                                                                                                                                                                                                                                                                                                                                                                                                                                                                                                                                                                                                                                                                                                       | 465 lb.   | 440 lb.   |
| FRESH WATER 39 gal. 43 gal. 30 gal. <th></th> <th>UVW</th> <th>3,691</th> <th>4,024 lb.</th> <th>3,819 lb.</th> <th>3,944 lb.</th> <th>3,749 lb.</th> <th>3,219 lb.</th> <th>3,204 lb.</th>                                                                                                             |          | UVW                                                                                                                                                                                                                                                                                                                                                                                                                                                                                                                                                                                                                                                                                                                                                                                                                                                                                                                                                                                                                                                                                                                                                                                                                                                                                                                                                                                                                                                                                                                                                                                                                                                                                                                                                                                                                                                                                                                                                                                                                                                                                                                            | 3,691   | 4,024 lb.                                                                                                                                                                                                                                                                                                                                                                                                                                                                                                                                                                                                                                                                                                                                                                                                                                                                                                                                                                                                                                                                                                                                                                                                                                                                                                                                                                                                                                                                                                                                                                                                                                                                                                                                                                                                                                                                                                                                                                                                                                                                                                                      | 3,819 lb. | 3,944 lb. | 3,749 lb.                                                                                                                                                                                                                                                                                                                                                                                                                                                                                                                                                                                                                                                                                                                                                                                                                                                                                                                                                                                                                                                                                                                                                                                                                                                                                                                                                                                                                                                                                                                                                                                                                                                                                                                                                                                                                                                                                                                                                                                                                                                                                                                     | 3,219 lb. | 3,204 lb. |
| GRAY WATER   40 gal.   30 gal.                                                                                                                                                              |          | ССС                                                                                                                                                                                                                                                                                                                                                                                                                                                                                                                                                                                                                                                                                                                                                                                                                                                                                                                                                                                                                                                                                                                                                                                                                                                                                                                                                                                                                                                                                                                                                                                                                                                                                                                                                                                                                                                                                                                                                                                                                                                                                                                            | 1,217   | 931 lb.                                                                                                                                                                                                                                                                                                                                                                                                                                                                                                                                                                                                                                                                                                                                                                                                                                                                                                                                                                                                                                                                                                                                                                                                                                                                                                                                                                                                                                                                                                                                                                                                                                                                                                                                                                                                                                                                                                                                                                                                                                                                                                                        | 1,026 lb. | 976 lb.   | 1,081 lb.                                                                                                                                                                                                                                                                                                                                                                                                                                                                                                                                                                                                                                                                                                                                                                                                                                                                                                                                                                                                                                                                                                                                                                                                                                                                                                                                                                                                                                                                                                                                                                                                                                                                                                                                                                                                                                                                                                                                                                                                                                                                                                                     | 1,646 lb. | 1,636 lb. |
| BLACK WATER   40 gal.   30 gal.   30 gal.   30 gal.   30 gal.   30 gal.   30 gal.                                                                                                                                                                                                                                                                                                                                                                                                                                                                                                                                                                                                                                                                                                                                                                                                                                                                                                                       |          | FRESH WATER                                                                                                                                                                                                                                                                                                                                                                                                                                                                                                                                                                                                                                                                                                                                                                                                                                                                                                                                                                                                                                                                                                                                                                                                                                                                                                                                                                                                                                                                                                                                                                                                                                                                                                                                                                                                                                                                                                                                                                                                                                                                                                                    | 39 gal. | 43 gal.                                                                                                                                                                                                                                                                                                                                                                                                                                                                                                                                                                                                                                                                                                                                                                                                                                                                                                                                                                                                                                                                                                                                                                                                                                                                                                                                                                                                                                                                                                                                                                                                                                                                                                                                                                                                                                                                                                                                                                                                                                                                                                                        | 43 gal.   | 43 gal.   | 43 gal.                                                                                                                                                                                                                                                                                                                                                                                                                                                                                                                                                                                                                                                                                                                                                                                                                                                                                                                                                                                                                                                                                                                                                                                                                                                                                                                                                                                                                                                                                                                                                                                                                                                                                                                                                                                                                                                                                                                                                                                                                                                                                                                       | 43 gal.   | 43 gal.   |
|                                                                                                                                                                                                                                                                                                                                                                                                                                                                                                                                                                                                                                                                                                                                                                                                                                                                                                                                                                                                         |          | GRAY WATER                                                                                                                                                                                                                                                                                                                                                                                                                                                                                                                                                                                                                                                                                                                                                                                                                                                                                                                                                                                                                                                                                                                                                                                                                                                                                                                                                                                                                                                                                                                                                                                                                                                                                                                                                                                                                                                                                                                                                                                                                                                                                                                     | 40 gal. | 30 gal.                                                                                                                                                                                                                                                                                                                                                                                                                                                                                                                                                                                                                                                                                                                                                                                                                                                                                                                                                                                                                                                                                                                                                                                                                                                                                                                                                                                                                                                                                                                                                                                                                                                                                                                                                                                                                                                                                                                                                                                                                                                                                                                        | 30 gal.   | 30 gal.   | 30 gal.                                                                                                                                                                                                                                                                                                                                                                                                                                                                                                                                                                                                                                                                                                                                                                                                                                                                                                                                                                                                                                                                                                                                                                                                                                                                                                                                                                                                                                                                                                                                                                                                                                                                                                                                                                                                                                                                                                                                                                                                                                                                                                                       | 30 gal.   | 30 gal.   |
| AWNING 15' 15' 12' 15' 12' 13' 12'                                                                                                                                                                                                                                                                                                                                                                                                                                                                                                                                                                                                                                                                                                                                                                                                                                                                                                                                                                      |          | BLACK WATER                                                                                                                                                                                                                                                                                                                                                                                                                                                                                                                                                                                                                                                                                                                                                                                                                                                                                                                                                                                                                                                                                                                                                                                                                                                                                                                                                                                                                                                                                                                                                                                                                                                                                                                                                                                                                                                                                                                                                                                                                                                                                                                    | 40 gal. | 30 gal.                                                                                                                                                                                                                                                                                                                                                                                                                                                                                                                                                                                                                                                                                                                                                                                                                                                                                                                                                                                                                                                                                                                                                                                                                                                                                                                                                                                                                                                                                                                                                                                                                                                                                                                                                                                                                                                                                                                                                                                                                                                                                                                        | 30 gal.   | 30 gal.   | 30 gal.                                                                                                                                                                                                                                                                                                                                                                                                                                                                                                                                                                                                                                                                                                                                                                                                                                                                                                                                                                                                                                                                                                                                                                                                                                                                                                                                                                                                                                                                                                                                                                                                                                                                                                                                                                                                                                                                                                                                                                                                                                                                                                                       | 30 gal.   | 30 gal.   |
|                                                                                                                                                                                                                                                                                                                                                                                                                                                                                                                                                                                                                                                                                                                                                                                                                                                                                                                                                                                                         |          | AWNING                                                                                                                                                                                                                                                                                                                                                                                                                                                                                                                                                                                                                                                                                                                                                                                                                                                                                                                                                                                                                                                                                                                                                                                                                                                                                                                                                                                                                                                                                                                                                                                                                                                                                                                                                                                                                                                                                                                                                                                                                                                                                                                         | 15′     | 15′                                                                                                                                                                                                                                                                                                                                                                                                                                                                                                                                                                                                                                                                                                                                                                                                                                                                                                                                                                                                                                                                                                                                                                                                                                                                                                                                                                                                                                                                                                                                                                                                                                                                                                                                                                                                                                                                                                                                                                                                                                                                                                                            | 12'       | 15′       | 12'                                                                                                                                                                                                                                                                                                                                                                                                                                                                                                                                                                                                                                                                                                                                                                                                                                                                                                                                                                                                                                                                                                                                                                                                                                                                                                                                                                                                                                                                                                                                                                                                                                                                                                                                                                                                                                                                                                                                                                                                                                                                                                                           | 13′       | 12'       |