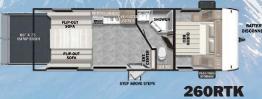

**220BHXL** 

Let's Get Social! Find us on Facebook, Instagram, and YouTube

**240BHXL** 

260RTK

|   |              | 210RBXL   | 211SSXL   | 220BHXL   | 240BHXL   | 243BHXL   | 251SSXL   | 253RKXL   | 260RTK    | 263BHXL   | 273QBXL   | 28VBXL    |
|---|--------------|-----------|-----------|-----------|-----------|-----------|-----------|-----------|-----------|-----------|-----------|-----------|
|   | LENGTH       | 25′ 2″    | 27′ 5″    | 27′ 8″    | 28' 10"   | 28′ 2″    | 29′ 5″    | 29′ 1″    | 28′ 8″    | 31′ 11″   | 33′ 8″    | 33′ 4″    |
| B | HEIGHT       | 10′ 3″    | 11' 8"    | 10′ 3″    | 10′ 4″    | 10′ 1″    | 11' 8"    | 11′ 3″    | 10′ 6″    | 10′ 3″    | 10′ 3″    | 10′ 4″    |
|   | HITCH WEIGHT | 500 lb.   | 740 lb.   | 602 lb.   | 570 lb.   | 566 lb.   | 746 lb.   | 578 lb.   | 650 lb.   | 736 lb.   | 752 lb.   | 828 lb.   |
|   | UVW          | 4,830 lb. | 5,262 lb. | 4,800 lb. | 5,343 lb. | 5,492 lb. | 5,664 lb. | 5,794 lb. | 5,276 lb. | 6,406 lb. | 6,550 lb. | 6,486 lb. |
|   | ccc          | 2,670 lb. | 3,278 lb. | 2,802 lb. | 2,227 lb. | 2,074 lb. | 2,882 lb. | 1,784     | 3,174 lb. | 1,330 lb. | 2,002 lb. | 2,142 lb. |
|   | FRESH WATER  | 61 gal.   | 61 gal.   | 42 gal.   | 40 gal.   | 61 gal.   | 61 gal.   | 61 gal.   | 42 gal.   | 61 gal.   | 61 gal.   | 61 gal.   |
|   | GRAY WATER   | 42 gal.   | 28 gal.   | 60 gal.   | 30 gal.   | 60 gal.   | 26 gal.   | 66 gal.   | 28 gal.   | 74 gal.   | 32 gal.   | 32 gal.   |
| を | BLACK WATER  | 32 gal.   | 32 gal.   | 32 gal.   | 30 gal.   | 32 gal.   | 32 gal.   | 42 gal.   | 32 gal.   | 32 gal.   | 42 gal.   | 42 gal.   |
|   | AWNING       | 14′       | 18'       | 12'       | 18'       | 12'       | 18'       | 16′       | 15′       | 16′       | 16′       | 16′       |