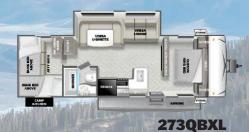

**220BHXL** 

Let's Get Social! Find us on Facebook, Instagram, and YouTube

**240BHXL** 

260RTK

|   |              | 210RBXL   | 211SSXL   | 220BHXL   | 240BHXL   | 243BHXL   | 251SSXL   | 253RKXL   | 260RTK    | 263BHXL   | 273QBXL   | 28VBXL    |
|---|--------------|-----------|-----------|-----------|-----------|-----------|-----------|-----------|-----------|-----------|-----------|-----------|
|   | LENGTH       | 25′ 2″    | 27′ 5″    | 27′ 8″    | 28' 10"   | 28′ 2″    | 29′ 5″    | 29′ 1″    | 28′ 8″    | 31′ 11″   | 33′ 8″    | 33′ 4″    |
| B | HEIGHT       | 10′ 3″    | 11' 8"    | 10′ 3″    | 10′ 4″    | 10′ 1″    | 11' 8"    | 11′ 3″    | 10′ 6″    | 10′ 3″    | 10′ 3″    | 10′ 4″    |
|   | HITCH WEIGHT | 500 lb.   | 740 lb.   | 602 lb.   | 570 lb.   | 566 lb.   | 746 lb.   | 578 lb.   | 650 lb.   | 736 lb.   | 752 lb.   | 828 lb.   |
|   | UVW          | 4,830 lb. | 5,262 lb. | 4,800 lb. | 5,343 lb. | 5,492 lb. | 5,664 lb. | 5,794 lb. | 5,276 lb. | 6,406 lb. | 6,550 lb. | 6,486 lb. |
|   | ccc          | 2,670 lb. | 3,278 lb. | 2,802 lb. | 2,227 lb. | 2,074 lb. | 2,882 lb. | 1,784     | 3,174 lb. | 1,330 lb. | 2,002 lb. | 2,142 lb. |
|   | FRESH WATER  | 61 gal.   | 61 gal.   | 42 gal.   | 40 gal.   | 61 gal.   | 61 gal.   | 61 gal.   | 42 gal.   | 61 gal.   | 61 gal.   | 61 gal.   |
|   | GRAY WATER   | 42 gal.   | 28 gal.   | 60 gal.   | 30 gal.   | 60 gal.   | 26 gal.   | 66 gal.   | 28 gal.   | 74 gal.   | 32 gal.   | 32 gal.   |
| を | BLACK WATER  | 32 gal.   | 32 gal.   | 32 gal.   | 30 gal.   | 32 gal.   | 32 gal.   | 42 gal.   | 32 gal.   | 32 gal.   | 42 gal.   | 42 gal.   |
|   | AWNING       | 14′       | 18'       | 12'       | 18'       | 12'       | 18'       | 16′       | 15′       | 16′       | 16′       | 16′       |