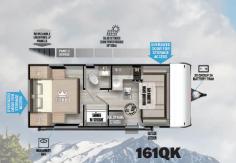

169RSK

176QBHK

| LENGTH   23' 6"   22' 11"   22' 9"   21' 8"   22' 11"   22' 6"   21' 8"     HEIGHT   TBD   10' 4"   10' 4"   10' 4"   10' 4"   10' 4"   10' 2"   10' 2"     HITCH WEIGHT   508 lb.   555 lb.   445 lb.   520 lb.   430 lb.   465 lb.   440 lb.     UVW   3,691   4,024 lb.   3,819 lb.   3,944 lb.   3,749 lb.   3,219 lb.   3,204 lb.     CCC   1,217   931 lb.   1,026 lb.   976 lb.   1,081 lb.   1,646 lb.   1,636 lb.     FRESH WATER   39 gal.   43 gal.   43 gal.   43 gal.   43 gal.   43 gal.   43 gal.   30 g                                                                                                                                                                                         |          | HATTER TO THE REST OF THE REST |         | A CONTRACTOR OF THE PARTY OF TH |           |           | Mary State of the |           |           |
|---------------------------------------------------------------------------------------------------------------------------------------------------------------------------------------------------------------------------------------------------------------------------------------------------------------------------------------------------------------------------------------------------------------------------------------------------------------------------------------------------------------------------------------------------------------------------------------------------------------------------------------------------------------------------------------------------------------------------------------------------------------------------------------------------------------------------------------------------------------------------------------------------------------------------------------------------------------------------------------------------------|----------|--------------------------------------------------------------------------------------------------------------------------------------------------------------------------------------------------------------------------------------------------------------------------------------------------------------------------------------------------------------------------------------------------------------------------------------------------------------------------------------------------------------------------------------------------------------------------------------------------------------------------------------------------------------------------------------------------------------------------------------------------------------------------------------------------------------------------------------------------------------------------------------------------------------------------------------------------------------------------------------------------------------------------------------------------------------------------------------------------------------------------------------------------------------------------------------------------------------------------------------------------------------------------------------------------------------------------------------------------------------------------------------------------------------------------------------------------------------------------------------------------------------------------------------------------------------------------------------------------------------------------------------------------------------------------------------------------------------------------------------------------------------------------------------------------------------------------------------------------------------------------------------------------------------------------------------------------------------------------------------------------------------------------------------------------------------------------------------------------------------------------------|---------|--------------------------------------------------------------------------------------------------------------------------------------------------------------------------------------------------------------------------------------------------------------------------------------------------------------------------------------------------------------------------------------------------------------------------------------------------------------------------------------------------------------------------------------------------------------------------------------------------------------------------------------------------------------------------------------------------------------------------------------------------------------------------------------------------------------------------------------------------------------------------------------------------------------------------------------------------------------------------------------------------------------------------------------------------------------------------------------------------------------------------------------------------------------------------------------------------------------------------------------------------------------------------------------------------------------------------------------------------------------------------------------------------------------------------------------------------------------------------------------------------------------------------------------------------------------------------------------------------------------------------------------------------------------------------------------------------------------------------------------------------------------------------------------------------------------------------------------------------------------------------------------------------------------------------------------------------------------------------------------------------------------------------------------------------------------------------------------------------------------------------------|-----------|-----------|-------------------------------------------------------------------------------------------------------------------------------------------------------------------------------------------------------------------------------------------------------------------------------------------------------------------------------------------------------------------------------------------------------------------------------------------------------------------------------------------------------------------------------------------------------------------------------------------------------------------------------------------------------------------------------------------------------------------------------------------------------------------------------------------------------------------------------------------------------------------------------------------------------------------------------------------------------------------------------------------------------------------------------------------------------------------------------------------------------------------------------------------------------------------------------------------------------------------------------------------------------------------------------------------------------------------------------------------------------------------------------------------------------------------------------------------------------------------------------------------------------------------------------------------------------------------------------------------------------------------------------------------------------------------------------------------------------------------------------------------------------------------------------------------------------------------------------------------------------------------------------------------------------------------------------------------------------------------------------------------------------------------------------------------------------------------------------------------------------------------------------|-----------|-----------|
| HEIGHT   TBD   10' 4"   10' 4"   10' 4"   10' 4"   10' 2"   10' 2"     HITCH WEIGHT   508 lb.   555 lb.   445 lb.   520 lb.   430 lb.   465 lb.   440 lb.     UVW   3,691   4,024 lb.   3,819 lb.   3,944 lb.   3,749 lb.   3,219 lb.   3,204 lb.     CCC   1,217   931 lb.   1,026 lb.   976 lb.   1,081 lb.   1,646 lb.   1,636 lb.     FRESH WATER   39 gal.   43 gal.   30 gal.                                                                                                                                                                                 |          |                                                                                                                                                                                                                                                                                                                                                                                                                                                                                                                                                                                                                                                                                                                                                                                                                                                                                                                                                                                                                                                                                                                                                                                                                                                                                                                                                                                                                                                                                                                                                                                                                                                                                                                                                                                                                                                                                                                                                                                                                                                                                                                                | 161QK   | 169RSK                                                                                                                                                                                                                                                                                                                                                                                                                                                                                                                                                                                                                                                                                                                                                                                                                                                                                                                                                                                                                                                                                                                                                                                                                                                                                                                                                                                                                                                                                                                                                                                                                                                                                                                                                                                                                                                                                                                                                                                                                                                                                                                         | 170SS     | 176QBHK   | 178BHSK                                                                                                                                                                                                                                                                                                                                                                                                                                                                                                                                                                                                                                                                                                                                                                                                                                                                                                                                                                                                                                                                                                                                                                                                                                                                                                                                                                                                                                                                                                                                                                                                                                                                                                                                                                                                                                                                                                                                                                                                                                                                                                                       | 179DBK    | 181RT     |
| HITCH WEIGHT   508 lb.   555 lb.   445 lb.   520 lb.   430 lb.   465 lb.   440 lb.     UVW   3,691   4,024 lb.   3,819 lb.   3,944 lb.   3,749 lb.   3,219 lb.   3,204 lb.     CCC   1,217   931 lb.   1,026 lb.   976 lb.   1,081 lb.   1,646 lb.   1,636 lb.     FRESH WATER   39 gal.   43 gal.   30 gal.                                                                                                                                                                                                                                                                                                                                                                                                                                                                                                                            | STATE OF | LENGTH                                                                                                                                                                                                                                                                                                                                                                                                                                                                                                                                                                                                                                                                                                                                                                                                                                                                                                                                                                                                                                                                                                                                                                                                                                                                                                                                                                                                                                                                                                                                                                                                                                                                                                                                                                                                                                                                                                                                                                                                                                                                                                                         | 23′ 6″  | 22' 11"                                                                                                                                                                                                                                                                                                                                                                                                                                                                                                                                                                                                                                                                                                                                                                                                                                                                                                                                                                                                                                                                                                                                                                                                                                                                                                                                                                                                                                                                                                                                                                                                                                                                                                                                                                                                                                                                                                                                                                                                                                                                                                                        | 22' 9"    | 21′ 8″    | 22' 11"                                                                                                                                                                                                                                                                                                                                                                                                                                                                                                                                                                                                                                                                                                                                                                                                                                                                                                                                                                                                                                                                                                                                                                                                                                                                                                                                                                                                                                                                                                                                                                                                                                                                                                                                                                                                                                                                                                                                                                                                                                                                                                                       | 22′ 6″    | 21′ 8″    |
| UVW 3,691 4,024 lb. 3,819 lb. 3,944 lb. 3,749 lb. 3,219 lb. 3,204 lb.   CCC 1,217 931 lb. 1,026 lb. 976 lb. 1,081 lb. 1,646 lb. 1,636 lb.   FRESH WATER 39 gal. 43 gal. 30 gal.                                                                                                                                                                                                                                                                                                                                                                                                                                                                                                                                                                                                         | 用の数      | HEIGHT                                                                                                                                                                                                                                                                                                                                                                                                                                                                                                                                                                                                                                                                                                                                                                                                                                                                                                                                                                                                                                                                                                                                                                                                                                                                                                                                                                                                                                                                                                                                                                                                                                                                                                                                                                                                                                                                                                                                                                                                                                                                                                                         | TBD     | 10′ 4″                                                                                                                                                                                                                                                                                                                                                                                                                                                                                                                                                                                                                                                                                                                                                                                                                                                                                                                                                                                                                                                                                                                                                                                                                                                                                                                                                                                                                                                                                                                                                                                                                                                                                                                                                                                                                                                                                                                                                                                                                                                                                                                         | 10′ 4″    | 10′ 4″    | 10′ 4″                                                                                                                                                                                                                                                                                                                                                                                                                                                                                                                                                                                                                                                                                                                                                                                                                                                                                                                                                                                                                                                                                                                                                                                                                                                                                                                                                                                                                                                                                                                                                                                                                                                                                                                                                                                                                                                                                                                                                                                                                                                                                                                        | 10′ 2″    | 10′ 2″    |
| CCC   1,217   931 lb.   1,026 lb.   976 lb.   1,081 lb.   1,646 lb.   1,636 lb.     FRESH WATER   39 gal.   43 gal.   30 gal. <t< th=""><th>の一個で</th><th>HITCH WEIGHT</th><th>508 lb.</th><th>555 lb.</th><th>445 lb.</th><th>520 lb.</th><th>430 lb.</th><th>465 lb.</th><th>440 lb.</th></t<> | の一個で     | HITCH WEIGHT                                                                                                                                                                                                                                                                                                                                                                                                                                                                                                                                                                                                                                                                                                                                                                                                                                                                                                                                                                                                                                                                                                                                                                                                                                                                                                                                                                                                                                                                                                                                                                                                                                                                                                                                                                                                                                                                                                                                                                                                                                                                                                                   | 508 lb. | 555 lb.                                                                                                                                                                                                                                                                                                                                                                                                                                                                                                                                                                                                                                                                                                                                                                                                                                                                                                                                                                                                                                                                                                                                                                                                                                                                                                                                                                                                                                                                                                                                                                                                                                                                                                                                                                                                                                                                                                                                                                                                                                                                                                                        | 445 lb.   | 520 lb.   | 430 lb.                                                                                                                                                                                                                                                                                                                                                                                                                                                                                                                                                                                                                                                                                                                                                                                                                                                                                                                                                                                                                                                                                                                                                                                                                                                                                                                                                                                                                                                                                                                                                                                                                                                                                                                                                                                                                                                                                                                                                                                                                                                                                                                       | 465 lb.   | 440 lb.   |
| FRESH WATER 39 gal. 43 gal. 30 gal. <th></th> <th>UVW</th> <th>3,691</th> <th>4,024 lb.</th> <th>3,819 lb.</th> <th>3,944 lb.</th> <th>3,749 lb.</th> <th>3,219 lb.</th> <th>3,204 lb.</th>                                                                                                             |          | UVW                                                                                                                                                                                                                                                                                                                                                                                                                                                                                                                                                                                                                                                                                                                                                                                                                                                                                                                                                                                                                                                                                                                                                                                                                                                                                                                                                                                                                                                                                                                                                                                                                                                                                                                                                                                                                                                                                                                                                                                                                                                                                                                            | 3,691   | 4,024 lb.                                                                                                                                                                                                                                                                                                                                                                                                                                                                                                                                                                                                                                                                                                                                                                                                                                                                                                                                                                                                                                                                                                                                                                                                                                                                                                                                                                                                                                                                                                                                                                                                                                                                                                                                                                                                                                                                                                                                                                                                                                                                                                                      | 3,819 lb. | 3,944 lb. | 3,749 lb.                                                                                                                                                                                                                                                                                                                                                                                                                                                                                                                                                                                                                                                                                                                                                                                                                                                                                                                                                                                                                                                                                                                                                                                                                                                                                                                                                                                                                                                                                                                                                                                                                                                                                                                                                                                                                                                                                                                                                                                                                                                                                                                     | 3,219 lb. | 3,204 lb. |
| GRAY WATER   40 gal.   30 gal.                                                                                                                                                              |          | ССС                                                                                                                                                                                                                                                                                                                                                                                                                                                                                                                                                                                                                                                                                                                                                                                                                                                                                                                                                                                                                                                                                                                                                                                                                                                                                                                                                                                                                                                                                                                                                                                                                                                                                                                                                                                                                                                                                                                                                                                                                                                                                                                            | 1,217   | 931 lb.                                                                                                                                                                                                                                                                                                                                                                                                                                                                                                                                                                                                                                                                                                                                                                                                                                                                                                                                                                                                                                                                                                                                                                                                                                                                                                                                                                                                                                                                                                                                                                                                                                                                                                                                                                                                                                                                                                                                                                                                                                                                                                                        | 1,026 lb. | 976 lb.   | 1,081 lb.                                                                                                                                                                                                                                                                                                                                                                                                                                                                                                                                                                                                                                                                                                                                                                                                                                                                                                                                                                                                                                                                                                                                                                                                                                                                                                                                                                                                                                                                                                                                                                                                                                                                                                                                                                                                                                                                                                                                                                                                                                                                                                                     | 1,646 lb. | 1,636 lb. |
| BLACK WATER   40 gal.   30 gal.   30 gal.   30 gal.   30 gal.   30 gal.   30 gal.                                                                                                                                                                                                                                                                                                                                                                                                                                                                                                                                                                                                                                                                                                                                                                                                                                                                                                                       |          | FRESH WATER                                                                                                                                                                                                                                                                                                                                                                                                                                                                                                                                                                                                                                                                                                                                                                                                                                                                                                                                                                                                                                                                                                                                                                                                                                                                                                                                                                                                                                                                                                                                                                                                                                                                                                                                                                                                                                                                                                                                                                                                                                                                                                                    | 39 gal. | 43 gal.                                                                                                                                                                                                                                                                                                                                                                                                                                                                                                                                                                                                                                                                                                                                                                                                                                                                                                                                                                                                                                                                                                                                                                                                                                                                                                                                                                                                                                                                                                                                                                                                                                                                                                                                                                                                                                                                                                                                                                                                                                                                                                                        | 43 gal.   | 43 gal.   | 43 gal.                                                                                                                                                                                                                                                                                                                                                                                                                                                                                                                                                                                                                                                                                                                                                                                                                                                                                                                                                                                                                                                                                                                                                                                                                                                                                                                                                                                                                                                                                                                                                                                                                                                                                                                                                                                                                                                                                                                                                                                                                                                                                                                       | 43 gal.   | 43 gal.   |
|                                                                                                                                                                                                                                                                                                                                                                                                                                                                                                                                                                                                                                                                                                                                                                                                                                                                                                                                                                                                         |          | GRAY WATER                                                                                                                                                                                                                                                                                                                                                                                                                                                                                                                                                                                                                                                                                                                                                                                                                                                                                                                                                                                                                                                                                                                                                                                                                                                                                                                                                                                                                                                                                                                                                                                                                                                                                                                                                                                                                                                                                                                                                                                                                                                                                                                     | 40 gal. | 30 gal.                                                                                                                                                                                                                                                                                                                                                                                                                                                                                                                                                                                                                                                                                                                                                                                                                                                                                                                                                                                                                                                                                                                                                                                                                                                                                                                                                                                                                                                                                                                                                                                                                                                                                                                                                                                                                                                                                                                                                                                                                                                                                                                        | 30 gal.   | 30 gal.   | 30 gal.                                                                                                                                                                                                                                                                                                                                                                                                                                                                                                                                                                                                                                                                                                                                                                                                                                                                                                                                                                                                                                                                                                                                                                                                                                                                                                                                                                                                                                                                                                                                                                                                                                                                                                                                                                                                                                                                                                                                                                                                                                                                                                                       | 30 gal.   | 30 gal.   |
| AWNING 15' 15' 12' 15' 12' 13' 12'                                                                                                                                                                                                                                                                                                                                                                                                                                                                                                                                                                                                                                                                                                                                                                                                                                                                                                                                                                      |          | BLACK WATER                                                                                                                                                                                                                                                                                                                                                                                                                                                                                                                                                                                                                                                                                                                                                                                                                                                                                                                                                                                                                                                                                                                                                                                                                                                                                                                                                                                                                                                                                                                                                                                                                                                                                                                                                                                                                                                                                                                                                                                                                                                                                                                    | 40 gal. | 30 gal.                                                                                                                                                                                                                                                                                                                                                                                                                                                                                                                                                                                                                                                                                                                                                                                                                                                                                                                                                                                                                                                                                                                                                                                                                                                                                                                                                                                                                                                                                                                                                                                                                                                                                                                                                                                                                                                                                                                                                                                                                                                                                                                        | 30 gal.   | 30 gal.   | 30 gal.                                                                                                                                                                                                                                                                                                                                                                                                                                                                                                                                                                                                                                                                                                                                                                                                                                                                                                                                                                                                                                                                                                                                                                                                                                                                                                                                                                                                                                                                                                                                                                                                                                                                                                                                                                                                                                                                                                                                                                                                                                                                                                                       | 30 gal.   | 30 gal.   |
|                                                                                                                                                                                                                                                                                                                                                                                                                                                                                                                                                                                                                                                                                                                                                                                                                                                                                                                                                                                                         |          | AWNING                                                                                                                                                                                                                                                                                                                                                                                                                                                                                                                                                                                                                                                                                                                                                                                                                                                                                                                                                                                                                                                                                                                                                                                                                                                                                                                                                                                                                                                                                                                                                                                                                                                                                                                                                                                                                                                                                                                                                                                                                                                                                                                         | 15′     | 15′                                                                                                                                                                                                                                                                                                                                                                                                                                                                                                                                                                                                                                                                                                                                                                                                                                                                                                                                                                                                                                                                                                                                                                                                                                                                                                                                                                                                                                                                                                                                                                                                                                                                                                                                                                                                                                                                                                                                                                                                                                                                                                                            | 12'       | 15′       | 12'                                                                                                                                                                                                                                                                                                                                                                                                                                                                                                                                                                                                                                                                                                                                                                                                                                                                                                                                                                                                                                                                                                                                                                                                                                                                                                                                                                                                                                                                                                                                                                                                                                                                                                                                                                                                                                                                                                                                                                                                                                                                                                                           | 13′       | 12'       |