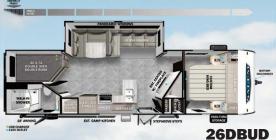

|              | 22RBS     | 26DBUD    | 29VBUD    |  |
|--------------|-----------|-----------|-----------|--|
| LENGTH       | 27' 0"    | 33' 9"    | 36' 0"    |  |
| HEIGHT       | 11' 2"    | 11' 2"    | 11' 2"    |  |
| HITCH WEIGHT | 771 lb.   | 824 lb.   | 805 lb.   |  |
| UVW          | 5,647 lb. | 6,988 lb. | 7,397 lb. |  |
| CCC          | 2,124 lb. | 2,636 lb. | 2,208 lb. |  |
| FRESH WATER  | 61 gal.   | 61 gal.   | 61 gal.   |  |
| GRAY WATER   | 64 gal.   | 75 gal.   | 75 gal.   |  |
| BLACK WATER  | 32 gal.   | 32 gal.   | 32 gal.   |  |
| AWNING       | 16'       | 18'       | 18'       |  |