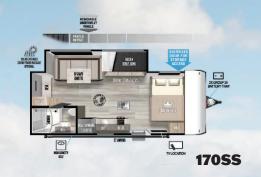

169RSK

176QBHK

| LENGTH   23' 6"   22' 11"   22' 9"   21' 8"   22' 11"   22' 6"   21' 8"     HEIGHT   TBD   10' 4"   10' 4"   10' 4"   10' 4"   10' 4"   10' 2"   10' 2"     HITCH WEIGHT   508 lb.   555 lb.   445 lb.   520 lb.   430 lb.   465 lb.   440 lb.     UVW   3,691   4,024 lb.   3,819 lb.   3,944 lb.   3,749 lb.   3,219 lb.   3,204 lb.     CCC   1,217   931 lb.   1,026 lb.   976 lb.   1,081 lb.   1,646 lb.   1,636 lb.     FRESH WATER   39 gal.   43 gal.   43 gal.   43 gal.   43 gal.   43 gal.   43 gal.   30 g                                                                                                                                                                                         |          | HATTER TO THE REST OF THE REST |         | A CONTRACTOR OF THE PARTY OF TH |           |           | Mary State of the |           |           |
|---------------------------------------------------------------------------------------------------------------------------------------------------------------------------------------------------------------------------------------------------------------------------------------------------------------------------------------------------------------------------------------------------------------------------------------------------------------------------------------------------------------------------------------------------------------------------------------------------------------------------------------------------------------------------------------------------------------------------------------------------------------------------------------------------------------------------------------------------------------------------------------------------------------------------------------------------------------------------------------------------------|----------|--------------------------------------------------------------------------------------------------------------------------------------------------------------------------------------------------------------------------------------------------------------------------------------------------------------------------------------------------------------------------------------------------------------------------------------------------------------------------------------------------------------------------------------------------------------------------------------------------------------------------------------------------------------------------------------------------------------------------------------------------------------------------------------------------------------------------------------------------------------------------------------------------------------------------------------------------------------------------------------------------------------------------------------------------------------------------------------------------------------------------------------------------------------------------------------------------------------------------------------------------------------------------------------------------------------------------------------------------------------------------------------------------------------------------------------------------------------------------------------------------------------------------------------------------------------------------------------------------------------------------------------------------------------------------------------------------------------------------------------------------------------------------------------------------------------------------------------------------------------------------------------------------------------------------------------------------------------------------------------------------------------------------------------------------------------------------------------------------------------------------------|---------|--------------------------------------------------------------------------------------------------------------------------------------------------------------------------------------------------------------------------------------------------------------------------------------------------------------------------------------------------------------------------------------------------------------------------------------------------------------------------------------------------------------------------------------------------------------------------------------------------------------------------------------------------------------------------------------------------------------------------------------------------------------------------------------------------------------------------------------------------------------------------------------------------------------------------------------------------------------------------------------------------------------------------------------------------------------------------------------------------------------------------------------------------------------------------------------------------------------------------------------------------------------------------------------------------------------------------------------------------------------------------------------------------------------------------------------------------------------------------------------------------------------------------------------------------------------------------------------------------------------------------------------------------------------------------------------------------------------------------------------------------------------------------------------------------------------------------------------------------------------------------------------------------------------------------------------------------------------------------------------------------------------------------------------------------------------------------------------------------------------------------------|-----------|-----------|-------------------------------------------------------------------------------------------------------------------------------------------------------------------------------------------------------------------------------------------------------------------------------------------------------------------------------------------------------------------------------------------------------------------------------------------------------------------------------------------------------------------------------------------------------------------------------------------------------------------------------------------------------------------------------------------------------------------------------------------------------------------------------------------------------------------------------------------------------------------------------------------------------------------------------------------------------------------------------------------------------------------------------------------------------------------------------------------------------------------------------------------------------------------------------------------------------------------------------------------------------------------------------------------------------------------------------------------------------------------------------------------------------------------------------------------------------------------------------------------------------------------------------------------------------------------------------------------------------------------------------------------------------------------------------------------------------------------------------------------------------------------------------------------------------------------------------------------------------------------------------------------------------------------------------------------------------------------------------------------------------------------------------------------------------------------------------------------------------------------------------|-----------|-----------|
| HEIGHT   TBD   10' 4"   10' 4"   10' 4"   10' 4"   10' 2"   10' 2"     HITCH WEIGHT   508 lb.   555 lb.   445 lb.   520 lb.   430 lb.   465 lb.   440 lb.     UVW   3,691   4,024 lb.   3,819 lb.   3,944 lb.   3,749 lb.   3,219 lb.   3,204 lb.     CCC   1,217   931 lb.   1,026 lb.   976 lb.   1,081 lb.   1,646 lb.   1,636 lb.     FRESH WATER   39 gal.   43 gal.   30 gal.                                                                                                                                                                                 |          |                                                                                                                                                                                                                                                                                                                                                                                                                                                                                                                                                                                                                                                                                                                                                                                                                                                                                                                                                                                                                                                                                                                                                                                                                                                                                                                                                                                                                                                                                                                                                                                                                                                                                                                                                                                                                                                                                                                                                                                                                                                                                                                                | 161QK   | 169RSK                                                                                                                                                                                                                                                                                                                                                                                                                                                                                                                                                                                                                                                                                                                                                                                                                                                                                                                                                                                                                                                                                                                                                                                                                                                                                                                                                                                                                                                                                                                                                                                                                                                                                                                                                                                                                                                                                                                                                                                                                                                                                                                         | 170SS     | 176QBHK   | 178BHSK                                                                                                                                                                                                                                                                                                                                                                                                                                                                                                                                                                                                                                                                                                                                                                                                                                                                                                                                                                                                                                                                                                                                                                                                                                                                                                                                                                                                                                                                                                                                                                                                                                                                                                                                                                                                                                                                                                                                                                                                                                                                                                                       | 179DBK    | 181RT     |
| HITCH WEIGHT   508 lb.   555 lb.   445 lb.   520 lb.   430 lb.   465 lb.   440 lb.     UVW   3,691   4,024 lb.   3,819 lb.   3,944 lb.   3,749 lb.   3,219 lb.   3,204 lb.     CCC   1,217   931 lb.   1,026 lb.   976 lb.   1,081 lb.   1,646 lb.   1,636 lb.     FRESH WATER   39 gal.   43 gal.   30 gal.                                                                                                                                                                                                                                                                                                                                                                                                                                                                                                                            | STATE OF | LENGTH                                                                                                                                                                                                                                                                                                                                                                                                                                                                                                                                                                                                                                                                                                                                                                                                                                                                                                                                                                                                                                                                                                                                                                                                                                                                                                                                                                                                                                                                                                                                                                                                                                                                                                                                                                                                                                                                                                                                                                                                                                                                                                                         | 23′ 6″  | 22' 11"                                                                                                                                                                                                                                                                                                                                                                                                                                                                                                                                                                                                                                                                                                                                                                                                                                                                                                                                                                                                                                                                                                                                                                                                                                                                                                                                                                                                                                                                                                                                                                                                                                                                                                                                                                                                                                                                                                                                                                                                                                                                                                                        | 22' 9"    | 21′ 8″    | 22' 11"                                                                                                                                                                                                                                                                                                                                                                                                                                                                                                                                                                                                                                                                                                                                                                                                                                                                                                                                                                                                                                                                                                                                                                                                                                                                                                                                                                                                                                                                                                                                                                                                                                                                                                                                                                                                                                                                                                                                                                                                                                                                                                                       | 22′ 6″    | 21′ 8″    |
| UVW 3,691 4,024 lb. 3,819 lb. 3,944 lb. 3,749 lb. 3,219 lb. 3,204 lb.   CCC 1,217 931 lb. 1,026 lb. 976 lb. 1,081 lb. 1,646 lb. 1,636 lb.   FRESH WATER 39 gal. 43 gal. 30 gal.                                                                                                                                                                                                                                                                                                                                                                                                                                                                                                                                                                                                         | 用の数      | HEIGHT                                                                                                                                                                                                                                                                                                                                                                                                                                                                                                                                                                                                                                                                                                                                                                                                                                                                                                                                                                                                                                                                                                                                                                                                                                                                                                                                                                                                                                                                                                                                                                                                                                                                                                                                                                                                                                                                                                                                                                                                                                                                                                                         | TBD     | 10′ 4″                                                                                                                                                                                                                                                                                                                                                                                                                                                                                                                                                                                                                                                                                                                                                                                                                                                                                                                                                                                                                                                                                                                                                                                                                                                                                                                                                                                                                                                                                                                                                                                                                                                                                                                                                                                                                                                                                                                                                                                                                                                                                                                         | 10′ 4″    | 10′ 4″    | 10′ 4″                                                                                                                                                                                                                                                                                                                                                                                                                                                                                                                                                                                                                                                                                                                                                                                                                                                                                                                                                                                                                                                                                                                                                                                                                                                                                                                                                                                                                                                                                                                                                                                                                                                                                                                                                                                                                                                                                                                                                                                                                                                                                                                        | 10′ 2″    | 10′ 2″    |
| CCC   1,217   931 lb.   1,026 lb.   976 lb.   1,081 lb.   1,646 lb.   1,636 lb.     FRESH WATER   39 gal.   43 gal.   30 gal. <t< th=""><th>の一個で</th><th>HITCH WEIGHT</th><th>508 lb.</th><th>555 lb.</th><th>445 lb.</th><th>520 lb.</th><th>430 lb.</th><th>465 lb.</th><th>440 lb.</th></t<> | の一個で     | HITCH WEIGHT                                                                                                                                                                                                                                                                                                                                                                                                                                                                                                                                                                                                                                                                                                                                                                                                                                                                                                                                                                                                                                                                                                                                                                                                                                                                                                                                                                                                                                                                                                                                                                                                                                                                                                                                                                                                                                                                                                                                                                                                                                                                                                                   | 508 lb. | 555 lb.                                                                                                                                                                                                                                                                                                                                                                                                                                                                                                                                                                                                                                                                                                                                                                                                                                                                                                                                                                                                                                                                                                                                                                                                                                                                                                                                                                                                                                                                                                                                                                                                                                                                                                                                                                                                                                                                                                                                                                                                                                                                                                                        | 445 lb.   | 520 lb.   | 430 lb.                                                                                                                                                                                                                                                                                                                                                                                                                                                                                                                                                                                                                                                                                                                                                                                                                                                                                                                                                                                                                                                                                                                                                                                                                                                                                                                                                                                                                                                                                                                                                                                                                                                                                                                                                                                                                                                                                                                                                                                                                                                                                                                       | 465 lb.   | 440 lb.   |
| FRESH WATER 39 gal. 43 gal. 30 gal. <th></th> <th>UVW</th> <th>3,691</th> <th>4,024 lb.</th> <th>3,819 lb.</th> <th>3,944 lb.</th> <th>3,749 lb.</th> <th>3,219 lb.</th> <th>3,204 lb.</th>                                                                                                             |          | UVW                                                                                                                                                                                                                                                                                                                                                                                                                                                                                                                                                                                                                                                                                                                                                                                                                                                                                                                                                                                                                                                                                                                                                                                                                                                                                                                                                                                                                                                                                                                                                                                                                                                                                                                                                                                                                                                                                                                                                                                                                                                                                                                            | 3,691   | 4,024 lb.                                                                                                                                                                                                                                                                                                                                                                                                                                                                                                                                                                                                                                                                                                                                                                                                                                                                                                                                                                                                                                                                                                                                                                                                                                                                                                                                                                                                                                                                                                                                                                                                                                                                                                                                                                                                                                                                                                                                                                                                                                                                                                                      | 3,819 lb. | 3,944 lb. | 3,749 lb.                                                                                                                                                                                                                                                                                                                                                                                                                                                                                                                                                                                                                                                                                                                                                                                                                                                                                                                                                                                                                                                                                                                                                                                                                                                                                                                                                                                                                                                                                                                                                                                                                                                                                                                                                                                                                                                                                                                                                                                                                                                                                                                     | 3,219 lb. | 3,204 lb. |
| GRAY WATER   40 gal.   30 gal.                                                                                                                                                              |          | ССС                                                                                                                                                                                                                                                                                                                                                                                                                                                                                                                                                                                                                                                                                                                                                                                                                                                                                                                                                                                                                                                                                                                                                                                                                                                                                                                                                                                                                                                                                                                                                                                                                                                                                                                                                                                                                                                                                                                                                                                                                                                                                                                            | 1,217   | 931 lb.                                                                                                                                                                                                                                                                                                                                                                                                                                                                                                                                                                                                                                                                                                                                                                                                                                                                                                                                                                                                                                                                                                                                                                                                                                                                                                                                                                                                                                                                                                                                                                                                                                                                                                                                                                                                                                                                                                                                                                                                                                                                                                                        | 1,026 lb. | 976 lb.   | 1,081 lb.                                                                                                                                                                                                                                                                                                                                                                                                                                                                                                                                                                                                                                                                                                                                                                                                                                                                                                                                                                                                                                                                                                                                                                                                                                                                                                                                                                                                                                                                                                                                                                                                                                                                                                                                                                                                                                                                                                                                                                                                                                                                                                                     | 1,646 lb. | 1,636 lb. |
| BLACK WATER   40 gal.   30 gal.   30 gal.   30 gal.   30 gal.   30 gal.   30 gal.                                                                                                                                                                                                                                                                                                                                                                                                                                                                                                                                                                                                                                                                                                                                                                                                                                                                                                                       |          | FRESH WATER                                                                                                                                                                                                                                                                                                                                                                                                                                                                                                                                                                                                                                                                                                                                                                                                                                                                                                                                                                                                                                                                                                                                                                                                                                                                                                                                                                                                                                                                                                                                                                                                                                                                                                                                                                                                                                                                                                                                                                                                                                                                                                                    | 39 gal. | 43 gal.                                                                                                                                                                                                                                                                                                                                                                                                                                                                                                                                                                                                                                                                                                                                                                                                                                                                                                                                                                                                                                                                                                                                                                                                                                                                                                                                                                                                                                                                                                                                                                                                                                                                                                                                                                                                                                                                                                                                                                                                                                                                                                                        | 43 gal.   | 43 gal.   | 43 gal.                                                                                                                                                                                                                                                                                                                                                                                                                                                                                                                                                                                                                                                                                                                                                                                                                                                                                                                                                                                                                                                                                                                                                                                                                                                                                                                                                                                                                                                                                                                                                                                                                                                                                                                                                                                                                                                                                                                                                                                                                                                                                                                       | 43 gal.   | 43 gal.   |
|                                                                                                                                                                                                                                                                                                                                                                                                                                                                                                                                                                                                                                                                                                                                                                                                                                                                                                                                                                                                         |          | GRAY WATER                                                                                                                                                                                                                                                                                                                                                                                                                                                                                                                                                                                                                                                                                                                                                                                                                                                                                                                                                                                                                                                                                                                                                                                                                                                                                                                                                                                                                                                                                                                                                                                                                                                                                                                                                                                                                                                                                                                                                                                                                                                                                                                     | 40 gal. | 30 gal.                                                                                                                                                                                                                                                                                                                                                                                                                                                                                                                                                                                                                                                                                                                                                                                                                                                                                                                                                                                                                                                                                                                                                                                                                                                                                                                                                                                                                                                                                                                                                                                                                                                                                                                                                                                                                                                                                                                                                                                                                                                                                                                        | 30 gal.   | 30 gal.   | 30 gal.                                                                                                                                                                                                                                                                                                                                                                                                                                                                                                                                                                                                                                                                                                                                                                                                                                                                                                                                                                                                                                                                                                                                                                                                                                                                                                                                                                                                                                                                                                                                                                                                                                                                                                                                                                                                                                                                                                                                                                                                                                                                                                                       | 30 gal.   | 30 gal.   |
| AWNING 15' 15' 12' 15' 12' 13' 12'                                                                                                                                                                                                                                                                                                                                                                                                                                                                                                                                                                                                                                                                                                                                                                                                                                                                                                                                                                      |          | BLACK WATER                                                                                                                                                                                                                                                                                                                                                                                                                                                                                                                                                                                                                                                                                                                                                                                                                                                                                                                                                                                                                                                                                                                                                                                                                                                                                                                                                                                                                                                                                                                                                                                                                                                                                                                                                                                                                                                                                                                                                                                                                                                                                                                    | 40 gal. | 30 gal.                                                                                                                                                                                                                                                                                                                                                                                                                                                                                                                                                                                                                                                                                                                                                                                                                                                                                                                                                                                                                                                                                                                                                                                                                                                                                                                                                                                                                                                                                                                                                                                                                                                                                                                                                                                                                                                                                                                                                                                                                                                                                                                        | 30 gal.   | 30 gal.   | 30 gal.                                                                                                                                                                                                                                                                                                                                                                                                                                                                                                                                                                                                                                                                                                                                                                                                                                                                                                                                                                                                                                                                                                                                                                                                                                                                                                                                                                                                                                                                                                                                                                                                                                                                                                                                                                                                                                                                                                                                                                                                                                                                                                                       | 30 gal.   | 30 gal.   |
|                                                                                                                                                                                                                                                                                                                                                                                                                                                                                                                                                                                                                                                                                                                                                                                                                                                                                                                                                                                                         |          | AWNING                                                                                                                                                                                                                                                                                                                                                                                                                                                                                                                                                                                                                                                                                                                                                                                                                                                                                                                                                                                                                                                                                                                                                                                                                                                                                                                                                                                                                                                                                                                                                                                                                                                                                                                                                                                                                                                                                                                                                                                                                                                                                                                         | 15′     | 15′                                                                                                                                                                                                                                                                                                                                                                                                                                                                                                                                                                                                                                                                                                                                                                                                                                                                                                                                                                                                                                                                                                                                                                                                                                                                                                                                                                                                                                                                                                                                                                                                                                                                                                                                                                                                                                                                                                                                                                                                                                                                                                                            | 12'       | 15′       | 12'                                                                                                                                                                                                                                                                                                                                                                                                                                                                                                                                                                                                                                                                                                                                                                                                                                                                                                                                                                                                                                                                                                                                                                                                                                                                                                                                                                                                                                                                                                                                                                                                                                                                                                                                                                                                                                                                                                                                                                                                                                                                                                                           | 13′       | 12'       |