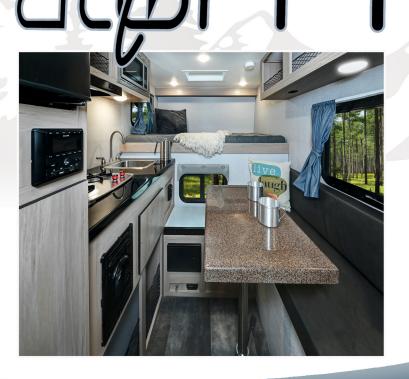

## Introduces the NEW...

TLRV

atø

ATOM's flexible design and rigid build give the mid-size truck camper segment a new contender. Weighing in under 1,000lbs, the ATOM's new laminated structure adds significant strength, while helping reduce weight. ATOM is built with versatility in mind. Whether it be the Jetboil portable camp stove or the quick disconnect power jacks, the ATOM is meant to be taken off the heaten path off the beaten path.

Laminated Structure • Quick Disconnect Power Jacks • Weight - 990lbs travel weight • Fitment full-size truck down to Gladiator and Maverick\* Pending tie downs • EZ Fit Floor - Slightly narrower to make backing under easier