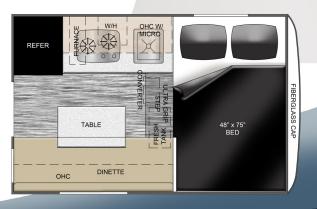

|                   |         |                      | and the second sec |
|-------------------|---------|----------------------|------------------------------------------------------------------------------------------------------------------------------------------------------------------------------------------------------------------------------------------------------------------------------------------------------------------------------------------------------------------------------------------------------------------------------------------------------------------------------------------------------------------------------------------------------------------------------------------------------------------------------------------------------------------------------------------------------------------------------------------------------------------------------------------------------------------------------------------------------------------------------------------------------------------------------------------------------------------------------------------------------------------------------------------------------------------------------------------------------------------------------------------------------------------------------------------------------------------------------------------------------------------------------------------------------------------------------------------------------------------------------------------------------------------------------------------------------------------------------------------------------------------------------------------------------------------------------------------------------------------------------------------------------------------------------------------------------------------------------------------------------------------------------------------------------------------------------------------------------------------------------------|
| Dry Weight        | 990lbs* | Ext. Height (no A/C) | 7'6"                                                                                                                                                                                                                                                                                                                                                                                                                                                                                                                                                                                                                                                                                                                                                                                                                                                                                                                                                                                                                                                                                                                                                                                                                                                                                                                                                                                                                                                                                                                                                                                                                                                                                                                                                                                                                                                                               |
| Ext. Length       | 10'6"   | Ext. Height (w/ A/C) | 8'4"                                                                                                                                                                                                                                                                                                                                                                                                                                                                                                                                                                                                                                                                                                                                                                                                                                                                                                                                                                                                                                                                                                                                                                                                                                                                                                                                                                                                                                                                                                                                                                                                                                                                                                                                                                                                                                                                               |
| Ext. Width        | 6'5"    | nt. Height           | 6'8"                                                                                                                                                                                                                                                                                                                                                                                                                                                                                                                                                                                                                                                                                                                                                                                                                                                                                                                                                                                                                                                                                                                                                                                                                                                                                                                                                                                                                                                                                                                                                                                                                                                                                                                                                                                                                                                                               |
| Ext. Floor Length | 6'      | C.O.G. (From Front)  | 24"                                                                                                                                                                                                                                                                                                                                                                                                                                                                                                                                                                                                                                                                                                                                                                                                                                                                                                                                                                                                                                                                                                                                                                                                                                                                                                                                                                                                                                                                                                                                                                                                                                                                                                                                                                                                                                                                                |
| Ext. Floor Width  | 41"     | Cabover Bed          | 48"x75"                                                                                                                                                                                                                                                                                                                                                                                                                                                                                                                                                                                                                                                                                                                                                                                                                                                                                                                                                                                                                                                                                                                                                                                                                                                                                                                                                                                                                                                                                                                                                                                                                                                                                                                                                                                                                                                                            |
| Table             | 30"x18" | Fresh Water          | 13 gal                                                                                                                                                                                                                                                                                                                                                                                                                                                                                                                                                                                                                                                                                                                                                                                                                                                                                                                                                                                                                                                                                                                                                                                                                                                                                                                                                                                                                                                                                                                                                                                                                                                                                                                                                                                                                                                                             |