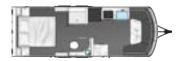

#### Sycamore

| Specifications             | Magnolia          | Willow            | Sycamore          |
|----------------------------|-------------------|-------------------|-------------------|
| Interior Dimensions        |                   |                   |                   |
| Height                     | 7′                | 7′                | 6′ 8″             |
| Width                      | 7′9″              | 7′9″              | 7′ 9″             |
| <b>Exterior Dimensions</b> |                   |                   |                   |
| Height                     | 10′4″             | 10′4″             | 10′9″             |
| Length                     | 22′6″             | 26′               | 30′               |
| Width                      | 8′4″              | 8′4″              | 8′4″              |
| Weights & Capacity         |                   |                   |                   |
| Black Tank                 | 26 Gal            | 39 Gal            | 30 Gal            |
| Gray Tank                  | 30 Gal            | 39 Gal            | 52 Gal            |
| Fresh Water Tank           | 44 Gal            | 44 Gal            | 90 Gal            |
| Weight Range               | 4,764 - 5,200 lbs | 5,650 - 5,850 lbs | 6,750 - 7,100 lbs |
| Tongue Weight              | 475 - 500 lbs     | 725 - 790 lbs     | 700 - 750 lbs     |
| Sleeping Space             | 4                 | 4                 | 6                 |
| GVWR                       | 7,500 lbs         | 7,500 lbs         | 9,400 lbs         |
| Net Carrying Capacity      | 2,300 - 2,736 lbs | 1,650 - 1,850 lbs | 2,300 - 2,650 lbs |
| Rooftop Solar Prep         | Included          | Included          | Included          |
|                            |                   |                   |                   |