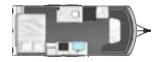

#### Willow

#### Sycamore

| Specifications             | Magnolia          | Willow            | Sycamore          |
|----------------------------|-------------------|-------------------|-------------------|
| Interior Dimensions        |                   |                   |                   |
| Height                     | 7′                | 7′                | 6′ 8″             |
| Width                      | 7′9″              | 7′9″              | 7′ 9″             |
| <b>Exterior Dimensions</b> |                   |                   |                   |
| Height                     | 10′4″             | 10′4″             | 10′9″             |
| Length                     | 22′6″             | 26′               | 30′               |
| Width                      | 8′4″              | 8′4″              | 8′4″              |
| Weights & Capacity         |                   |                   |                   |
| Black Tank                 | 26 Gal            | 39 Gal            | 30 Gal            |
| Gray Tank                  | 30 Gal            | 39 Gal            | 52 Gal            |
| Fresh Water Tank           | 44 Gal            | 44 Gal            | 90 Gal            |
| Weight Range               | 4,764 - 5,200 lbs | 5,650 - 5,850 lbs | 6,750 - 7,100 lbs |
| Tongue Weight              | 475 - 500 lbs     | 725 - 790 lbs     | 700 - 750 lbs     |
| Sleeping Space             | 4                 | 4                 | 6                 |
| GVWR                       | 7,500 lbs         | 7,500 lbs         | 9,400 lbs         |
| Net Carrying Capacity      | 2,300 - 2,736 lbs | 1,650 - 1,850 lbs | 2,300 - 2,650 lbs |
| Rooftop Solar Prep         | Included          | Included          | Included          |
|                            |                   |                   |                   |