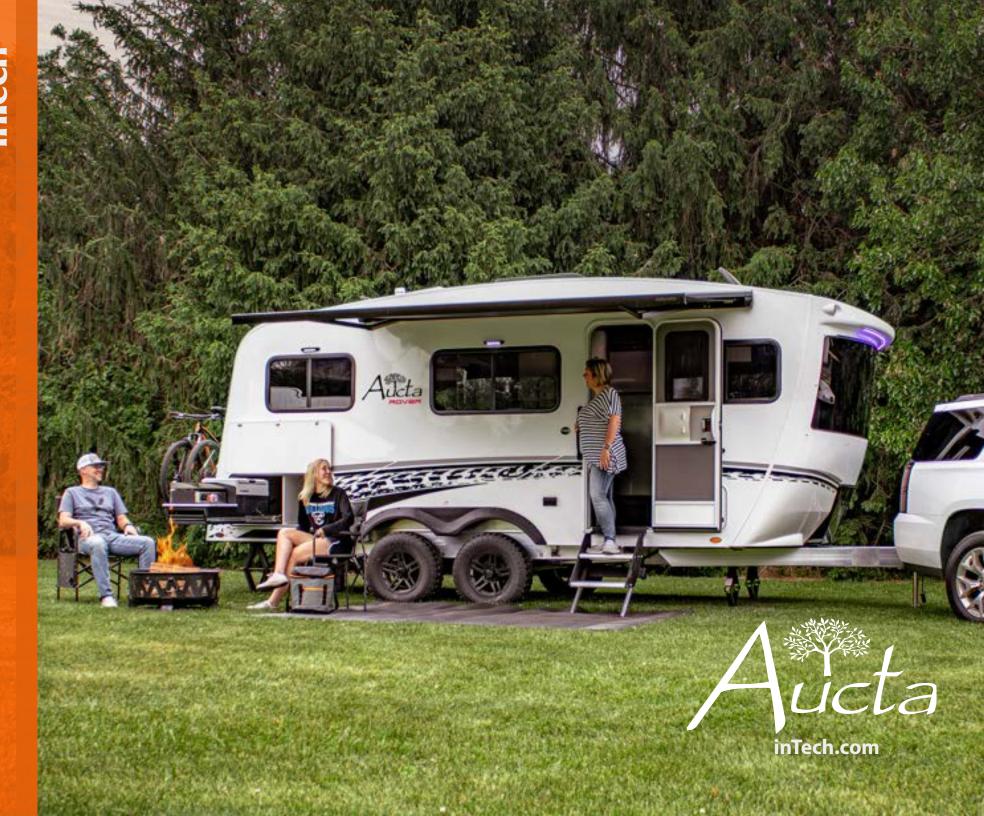

### Magnolia

#### Sycamore

| Specifications             | Magnolia          | Willow            | Sycamore          |
|----------------------------|-------------------|-------------------|-------------------|
| Interior Dimensions        |                   |                   |                   |
| Height                     | 7′                | 7′                | 6′ 8″             |
| Width                      | 7′9″              | 7′9″              | 7′ 9″             |
| <b>Exterior Dimensions</b> |                   |                   |                   |
| Height                     | 10′4″             | 10′4″             | 10′9″             |
| Length                     | 22′6″             | 26′               | 30′               |
| Width                      | 8′4″              | 8′4″              | 8′4″              |
| Weights & Capacity         |                   |                   |                   |
| Black Tank                 | 26 Gal            | 39 Gal            | 30 Gal            |
| Gray Tank                  | 30 Gal            | 39 Gal            | 52 Gal            |
| Fresh Water Tank           | 44 Gal            | 44 Gal            | 90 Gal            |
| Weight Range               | 4,764 - 5,200 lbs | 5,650 - 5,850 lbs | 6,750 - 7,100 lbs |
| Tongue Weight              | 475 - 500 lbs     | 725 - 790 lbs     | 700 - 750 lbs     |
| Sleeping Space             | 4                 | 4                 | 6                 |
| GVWR                       | 7,500 lbs         | 7,500 lbs         | 9,400 lbs         |
| Net Carrying Capacity      | 2,300 - 2,736 lbs | 1,650 - 1,850 lbs | 2,300 - 2,650 lbs |
| Rooftop Solar Prep         | Included          | Included          | Included          |
|                            |                   |                   |                   |