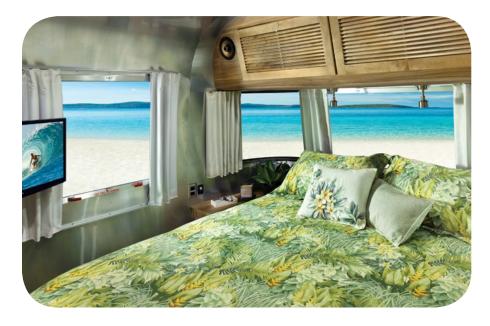

#### **Bedroom Features**

| Pillow Top Memory Foam Mattress                                 | STD |
|-----------------------------------------------------------------|-----|
| Tommy Bahama® Bedspread                                         | STD |
| Egyptian Sateen Cotton Bed Sheets                               | STD |
| Decorative Throw Pillows                                        | STD |
| Sleeping Pillows                                                | STD |
| Reading LED Lights                                              | STD |
| Under Bed Storage with Tommy Bahama® Cooler                     | STD |
| Wardrobe with Hanging Bar                                       | STD |
| Samsung LED HD TV (Shared with Galley or Additional Bedroom TV) | STD |
| Blackout Curtain(s)                                             | STD |