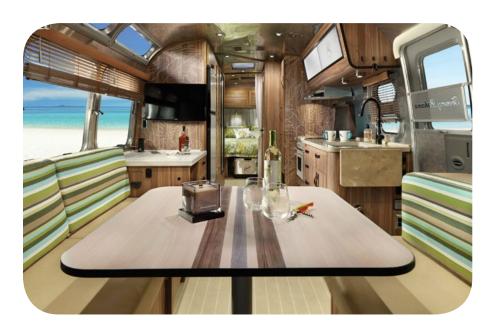

### Your new favorite bar.

In addition to the eye-catching island patterns, colors and materials, our Tommy Bahama® trailer is loaded with thoughtful features and creature comforts. With a backlit Corian® bar (complete with ice cooler and stowaway ice maker), top of the line entertainment center with Polk® audio and custom plantation wood shutters and blinds, you're ready for the weekend of your life – or a lifelong weekend.

Great bar with a short walk home. (Shown with ice maker and backlit Dupont Corian® bar)

Get your newly laid back life started in style with the complimentary Tommy Bahama® cooler, chairs and Marlin mug set.

The comfortable dinette, which includes a rear hatch in the 27FB, means you'll enjoy open air dining without fear of a passing shower.

### Galley, Dinette and Lounge Features

| Stainless Steel 3 Burner Cooktop (LP Gas) with Glass Top               | STD |
|------------------------------------------------------------------------|-----|
| Baraldi Cooking Vent with Light                                        | STD |
| LG Hi-Macs Solid Surface Galley Top                                    | STD |
| Bar with Glassware Storage (Dupont Corian Backlit on the 27FB)         | STD |
| Secure Wine and Bottle Storage                                         | STD |
| Custom Leather Handle Pulls                                            | STD |
| Stainless Steel Sink with LG Hi-Macs Sink Cover                        | STD |
| Custom Laminate Dinette Top                                            | STD |
| Ultraleather® and Tommy Bahama® Lounge and Dinette Seating             | STD |
| Dinette Converts to a Lounge and Sleeping Accommodations               | STD |
| Table Storage Under Queen Bed – Opening Up Rear Cargo Area (27FB only) | STD |
| Flatware Organizer                                                     | STD |
| Polk® Stereo XM/FM/AM Satellite Radio with Bluetooth® (in/out)         | STD |
| Smart Blu-Ray™ DVD Player                                              | STD |
| Factory Tuned Polk® Audio Surround Sound                               | STD |
| Samsung LED HD TV with Omni Directional Antenna                        | STD |
| Oceanair Wood Blinds                                                   | STD |
| Kohler® Faucet                                                         | STD |
|                                                                        |     |