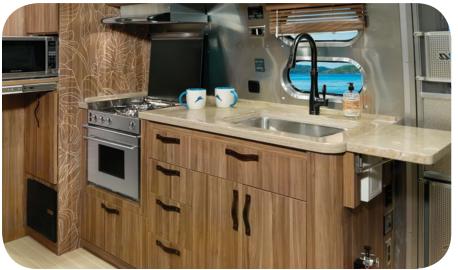

### Your new favorite bar.

In addition to the eye-catching island patterns, colors and materials, our Tommy Bahama® trailer is loaded with thoughtful features and creature comforts. With a backlit Corian® bar (complete with ice cooler and stowaway ice maker), top of the line entertainment center with Polk® audio and custom plantation wood shutters and blinds, you're ready for the weekend of your life – or a lifelong weekend.

Great bar with a short walk home. (Shown with ice maker and backlit Dupont Corian® bar)

Get your newly laid back life started in style with the complimentary Tommy Bahama® cooler, chairs and Marlin mug set.

### Galley, Dinette and Lounge Features

| Stainless Steel 3 Burner Cooktop (LP Gas) with Glass Top               | STD |
|------------------------------------------------------------------------|-----|
| Baraldi Cooking Vent with Light                                        | STD |
| LG Hi-Macs Solid Surface Galley Top                                    | STD |
| Bar with Glassware Storage (Dupont Corian Backlit on the 27FB)         | STD |
| Secure Wine and Bottle Storage                                         | STD |
| Custom Leather Handle Pulls                                            | STD |
| Stainless Steel Sink with LG Hi-Macs Sink Cover                        | STD |
| Custom Laminate Dinette Top                                            | STD |
| Ultraleather® and Tommy Bahama® Lounge and Dinette Seating             | STD |
| Dinette Converts to a Lounge and Sleeping Accommodations               | STD |
| Table Storage Under Queen Bed – Opening Up Rear Cargo Area (27FB only) | STD |
| Flatware Organizer                                                     | STD |
| Polk® Stereo XM/FM/AM Satellite Radio with Bluetooth® (in/out)         | STD |
| Smart Blu-Ray™ DVD Player                                              | STD |
| Factory Tuned Polk® Audio Surround Sound                               | STD |
| Samsung LED HD TV with Omni Directional Antenna                        | STD |
| Oceanair Wood Blinds                                                   | STD |
| Kohler® Faucet                                                         | STD |
|                                                                        |     |