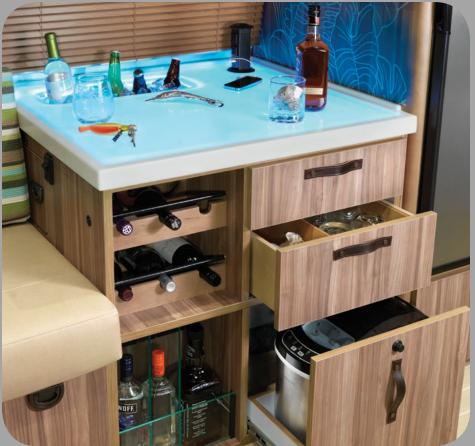

### Your new favorite bar.

In addition to the eye-catching island patterns, colors and materials, our Tommy Bahama® trailer is loaded with thoughtful features and creature comforts. With a backlit Corian® bar (complete with ice cooler and stowaway ice maker), top of the line entertainment center with Polk® audio and custom plantation wood shutters and blinds, you're ready for the weekend of your life – or a lifelong weekend.

Great bar with a short walk home. (Shown with ice maker and backlit Dupont Corian® bar)

Get your newly laid back life started in style with the complimentary Tommy Bahama® cooler, chairs and Marlin mug set.