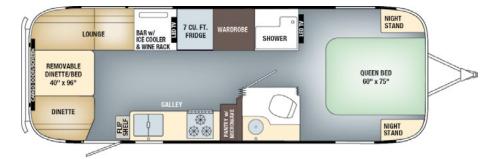

## Floorplans

**19CB** 

Find your perfect floorplan online.

**27FB** 

Find your perfect floorplan online.

Indoor bath? Could have sworn we were outside.

### Tommy Bahama® Special Edition Specifications

|                                                      | 19CB            | 27FB            |
|------------------------------------------------------|-----------------|-----------------|
| Exterior Length                                      | 19 ft. 2 in.    | 28 ft.          |
| Exterior Width                                       | 8 ft.           | 8 ft. 5.5 in.   |
| Interior Width                                       | 7 ft. 7 in.     | 8 ft. 1 in.     |
| Exterior Height with A/C                             | 9 ft. 9 in.     | 9 ft. 9 in.     |
| Interior Height with A/C                             | 6 ft. 7.5 in.   | 6 ft. 7.5 in.   |
| Hitch Weight (with LP & Batteries)                   | 550             | 929             |
| Unit Base Weight (with LP & Batteries)               | 4,200           | 6,396           |
| Maximum Trailer Capacity (GVWR) (lbs.)               | 5,000           | 7,600           |
| Net Carrying Capacity (lbs.)                         | 800             | 1,204           |
| Fresh Water Tank (gal.)                              | 23              | 39              |
| Gray Water Tank (gal.)                               | 21              | 37              |
| Black Water Tank (gal.)                              | 18              | 39              |
| 30 AMP Service Single A/C with Heat Pump (BTU)       | 13,500          | 15,000          |
| 50 AMP Service Dual A/C with Heat Pump (13,500 BTU)  | _               | OPT             |
| Ducted Furnace (BTU)                                 | 16,000          | 25,000          |
| Refrigerator                                         | 2-way 4 cu. ft. | 2-way 7 cu. ft. |
| Interior Windows & Skylights                         | 11              | 18              |
| Oven (LP Gas)                                        | STD             | STD             |
| Microwave (*Removed with Convection Option Selected) | _               | STD             |
| Convection Microwave Oven (*Replaces Oven)           | OPT*            | OPT*            |
| Sleeping Capacity                                    | Up to 4         | Up to 4         |
| Tommy Bahama® Accessory Kit                          | STD             | STD             |