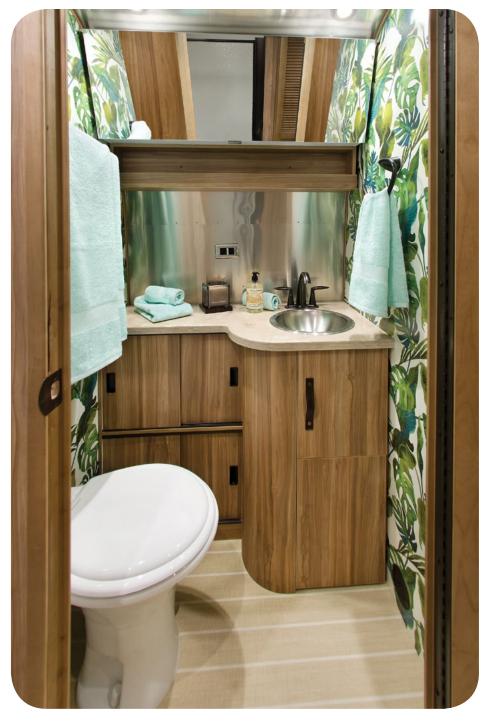

## Floorplans

**19CB** 

Find your perfect floorplan online.

**27FB** 

Find your perfect floorplan online.

Indoor bath? Could have sworn we were outside.

#### **Bathroom Features**

| Removable Hand Held Kohler® Shower Head with Shutoff | STD |
|------------------------------------------------------|-----|
| Porcelain Toilet                                     | STD |
| Lavy Sink                                            | STD |
| Roof Vent/Fan                                        | STD |
| Towel Bar/Ring                                       | STD |
| Retractable Clothes Line in Shower                   | STD |
| Kohler® Faucet                                       | STD |
| Louvered Door with Full Length Mirror                | STD |