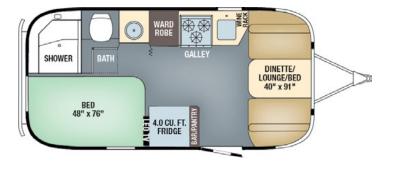

## Floorplans

**19CB** 

Find your perfect floorplan online.

**27FB** 

Find your perfect floorplan online.

Indoor bath? Could have sworn we were outside.

### Tommy Bahama® Special Edition Specifications

|                                                      | 19CB            | 27FB            |
|------------------------------------------------------|-----------------|-----------------|
| Exterior Length                                      | 19 ft. 2 in.    | 28 ft.          |
| Exterior Width                                       | 8 ft.           | 8 ft. 5.5 in.   |
| Interior Width                                       | 7 ft. 7 in.     | 8 ft. 1 in.     |
| Exterior Height with A/C                             | 9 ft. 9 in.     | 9 ft. 9 in.     |
| Interior Height with A/C                             | 6 ft. 7.5 in.   | 6 ft. 7.5 in.   |
| Hitch Weight (with LP & Batteries)                   | 550             | 929             |
| Unit Base Weight (with LP & Batteries)               | 4,200           | 6,396           |
| Maximum Trailer Capacity (GVWR) (lbs.)               | 5,000           | 7,600           |
| Net Carrying Capacity (lbs.)                         | 800             | 1,204           |
| Fresh Water Tank (gal.)                              | 23              | 39              |
| Gray Water Tank (gal.)                               | 21              | 37              |
| Black Water Tank (gal.)                              | 18              | 39              |
| 30 AMP Service Single A/C with Heat Pump (BTU)       | 13,500          | 15,000          |
| 50 AMP Service Dual A/C with Heat Pump (13,500 BTU)  | _               | OPT             |
| Ducted Furnace (BTU)                                 | 16,000          | 25,000          |
| Refrigerator                                         | 2-way 4 cu. ft. | 2-way 7 cu. ft. |
| Interior Windows & Skylights                         | 11              | 18              |
| Oven (LP Gas)                                        | STD             | STD             |
| Microwave (*Removed with Convection Option Selected) | _               | STD             |
| Convection Microwave Oven (*Replaces Oven)           | OPT*            | OPT*            |
| Sleeping Capacity                                    | Up to 4         | Up to 4         |
| Tommy Bahama® Accessory Kit                          | STD             | STD             |