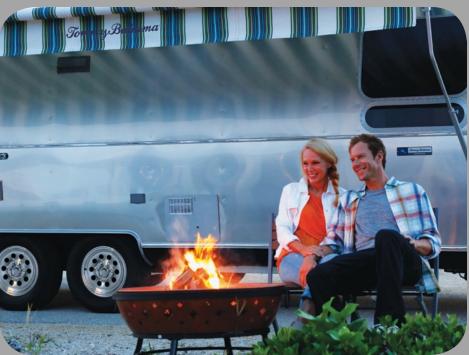

Great bar with a short walk home. (Shown with ice maker and backlit Dupont Corian® bar)

Get your newly laid back life started in style with the complimentary Tommy Bahama® cooler, chairs and Marlin mug set.