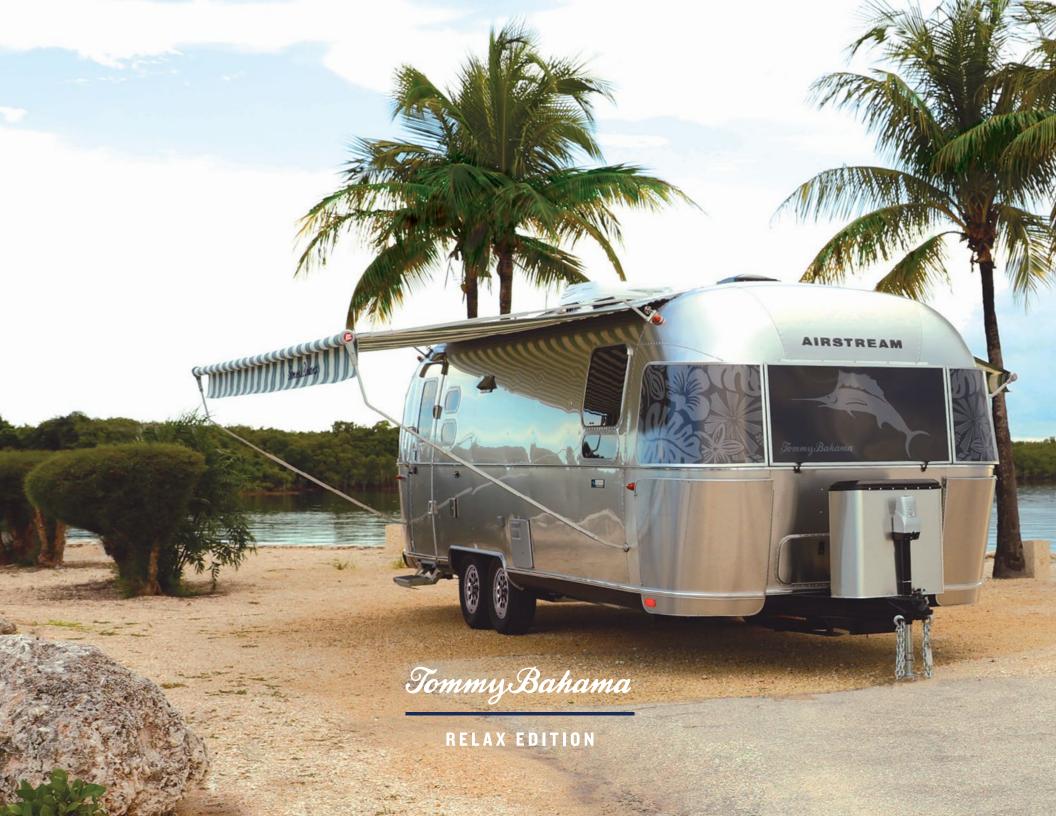

# Caribbean meets aluminum.

The Tommy Bahama® Special Edition Airstream trailer is a mobile beach house, ready to take you on a tropical getaway at a moment's notice. A collaboration between the leaders of luxury land-based travel and the authority on laid back, sophisticated style – this Airstream is the surf shack you've always wanted with the comfort, quality and style you deserve.

### Your new favorite bar.

In addition to the eye-catching island patterns, colors and materials, our Tommy Bahama® trailer is loaded with thoughtful features and creature comforts. With a backlit Corian® bar (complete with ice cooler and stowaway ice maker), top of the line entertainment center with Polk® audio and custom plantation wood shutters and blinds, you're ready for the weekend of your life – or a lifelong weekend.