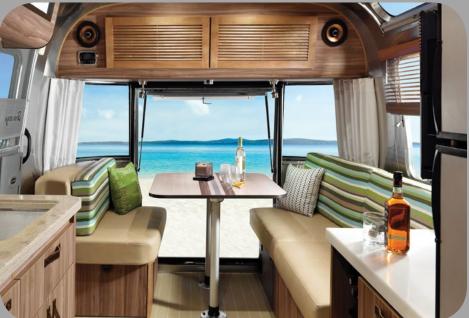

### Your new favorite bar.

In addition to the eye-catching island patterns, colors and materials, our Tommy Bahama® trailer is loaded with thoughtful features and creature comforts. With a backlit Corian® bar (complete with ice cooler and stowaway ice maker), top of the line entertainment center with Polk® audio and custom plantation wood shutters and blinds, you're ready for the weekend of your life – or a lifelong weekend.

Great bar with a short walk home. (Shown with ice maker and backlit Dupont Corian® bar)

Get your newly laid back life started in style with the complimentary Tommy Bahama® cooler, chairs and Marlin mug set.

The comfortable dinette, which includes a rear hatch in the 27FB, means you'll enjoy open air dining without fear of a passing shower.