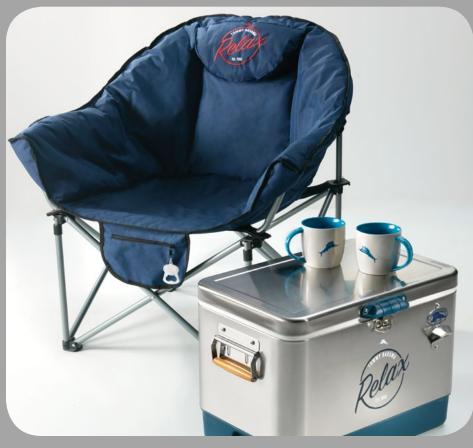

Great bar with a short walk home. (Shown with ice maker and backlit Dupont Corian® bar)

Get your newly laid back life started in style with the complimentary Tommy Bahama® cooler, chairs and Marlin mug set.