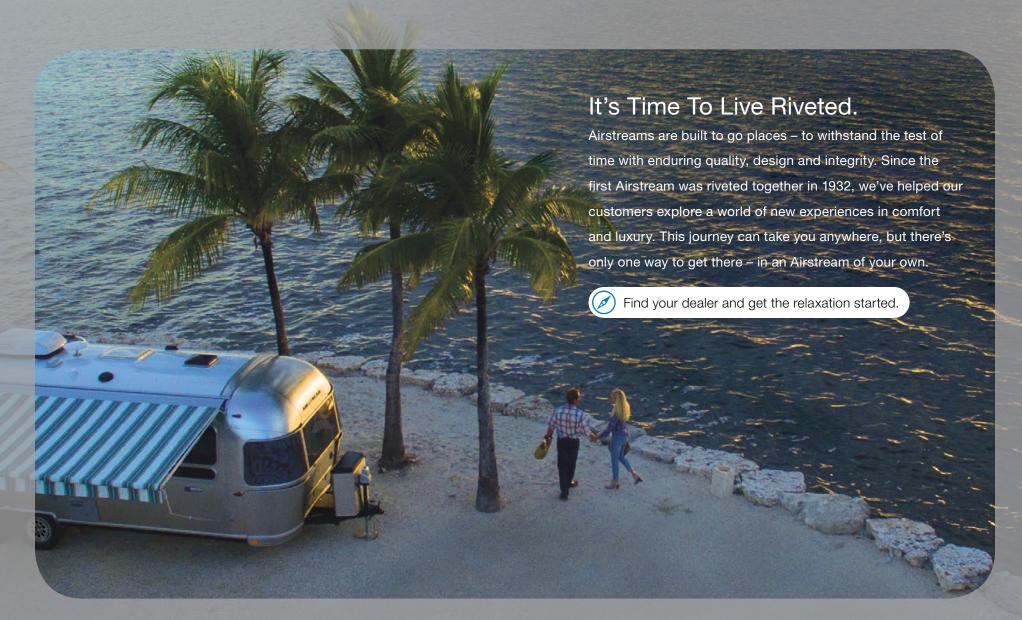

# Caribbean meets aluminum.

The Tommy Bahama® Special Edition Airstream trailer is a mobile beach house, ready to take you on a tropical getaway at a moment's notice. A collaboration between the leaders of luxury land-based travel and the authority on laid back, sophisticated style – this Airstream is the surf shack you've always wanted with the comfort, quality and style you deserve.

### Your new favorite bar.

In addition to the eye-catching island patterns, colors and materials, our Tommy Bahama® trailer is loaded with thoughtful features and creature comforts. With a backlit Corian® bar (complete with ice cooler and stowaway ice maker), top of the line entertainment center with Polk® audio and custom plantation wood shutters and blinds, you're ready for the weekend of your life – or a lifelong weekend.