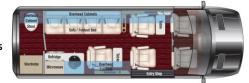

## Mercedes-Benz

Air Ride Suspension System (N/A 144)

14097

W1X8ND3Y3RT159488