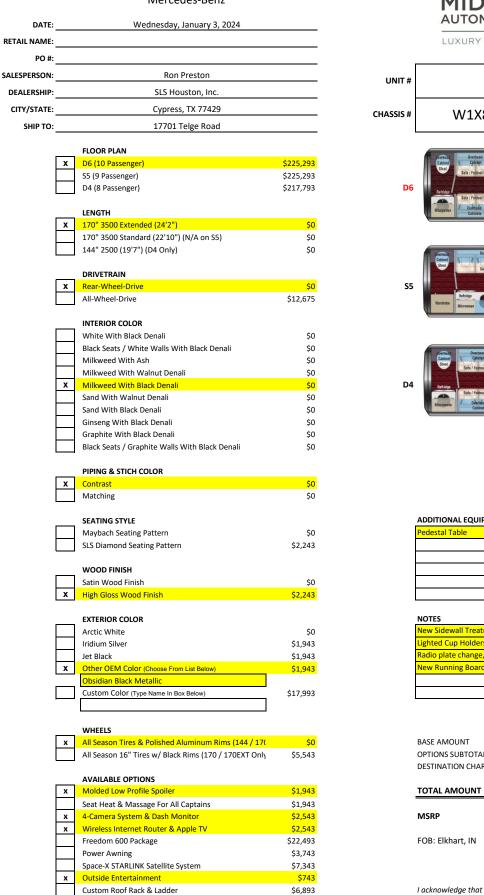

## Mercedes-Benz

Air Ride Suspension System (N/A 144)

14097

W1X8ND3Y3RT159488