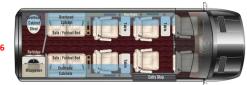

## Mercedes-Benz

Air Ride Suspension System (N/A 144)

14097

W1X8ND3Y3RT159488