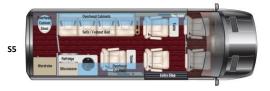

## 2025 Luxe Cruiser

## Mercedes-Benz



Air Ride Suspension System (N/A 144)



UNIT # 14020

CHASSIS # W1X8ND6Y9PP609047







## ADDITIONAL EQUIPMENT

| Full Front Parition with 43" HDTV | \$2,993 |
|-----------------------------------|---------|
| Large Front Center Floor Console  | \$1,493 |
|                                   |         |
|                                   |         |
|                                   |         |
|                                   |         |
|                                   |         |

| NOTES |  |  |
|-------|--|--|
|       |  |  |
|       |  |  |
|       |  |  |
|       |  |  |
|       |  |  |
|       |  |  |

 BASE AMOUNT
 \$225,293

 OPTIONS SUBTOTAL
 \$28,515

 DESTINATION CHARGE
 \$3,000

 TOTAL AMOUNT
 \$256,808

MSRP

FOB: Elkhart, IN

I acknowledge that this is a firm order to schedule for production. Prices are subject to change without notice.

\$14,843