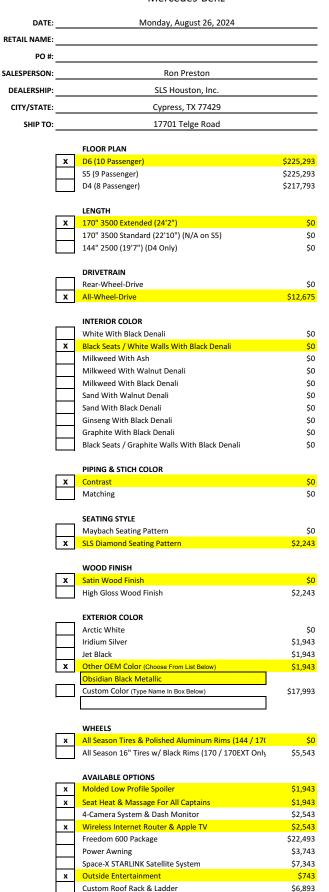

## 2025 Luxe Cruiser

## Mercedes-Benz



Air Ride Suspension System (N/A 144)



UNIT # 14020

CHASSIS # W1X8ND6Y9PP609047







## ADDITIONAL EQUIPMENT

| Full Front Parition with 43" HDTV | \$2,993 |
|-----------------------------------|---------|
| Large Front Center Floor Console  | \$1,493 |
|                                   |         |
|                                   |         |
|                                   |         |
|                                   |         |
|                                   |         |

| NOTES |  |  |
|-------|--|--|
|       |  |  |
|       |  |  |
|       |  |  |
|       |  |  |
|       |  |  |
|       |  |  |

 BASE AMOUNT
 \$225,293

 OPTIONS SUBTOTAL
 \$28,515

 DESTINATION CHARGE
 \$3,000

 TOTAL AMOUNT
 \$256,808

MSRP

FOB: Elkhart, IN

I acknowledge that this is a firm or