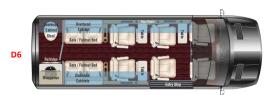

## 2025 Luxe Cruiser

## Mercedes-Benz



Air Ride Suspension System (N/A 144)



UNIT # 14020

CHASSIS # W1X8ND6Y9PP609047







## ADDITIONAL EQUIPMENT

| Full Front Parition with 43" HDTV | \$2,993 |
|-----------------------------------|---------|
| Large Front Center Floor Console  | \$1,493 |
|                                   |         |
|                                   |         |
|                                   |         |
|                                   |         |
|                                   |         |

| NOTES |  |  |
|-------|--|--|
|       |  |  |
|       |  |  |
|       |  |  |
|       |  |  |
|       |  |  |
|       |  |  |

 BASE AMOUNT
 \$225,293

 OPTIONS SUBTOTAL
 \$28,515

 DESTINATION CHARGE
 \$3,000

 TOTAL AMOUNT
 \$256,808

MSRP

FOB: Elkhart, IN

I acknowledge that this is a firm order to schedule for production. Prices are subject to change without notice.

\$14,84