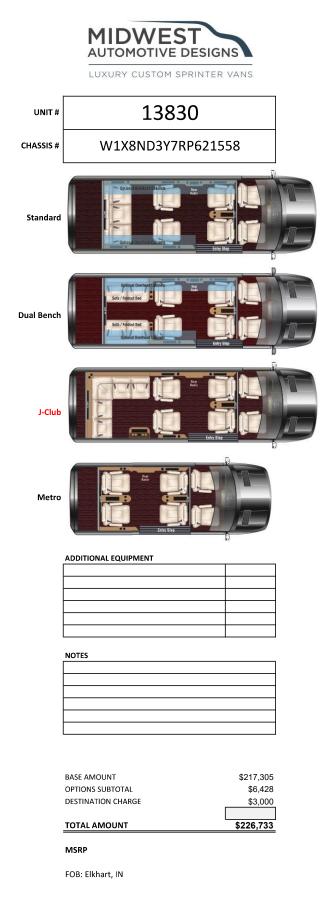

| I            | L | An mac suspension system                       | 2+0,+3    |



I acknowledge that this is a firm order to schedule for production. Prices are subject to change without notice.

## Midwest Automotive Designs

1826 Leer Drive, Elkhart, IN 46514, Phone: (574) 522-4878