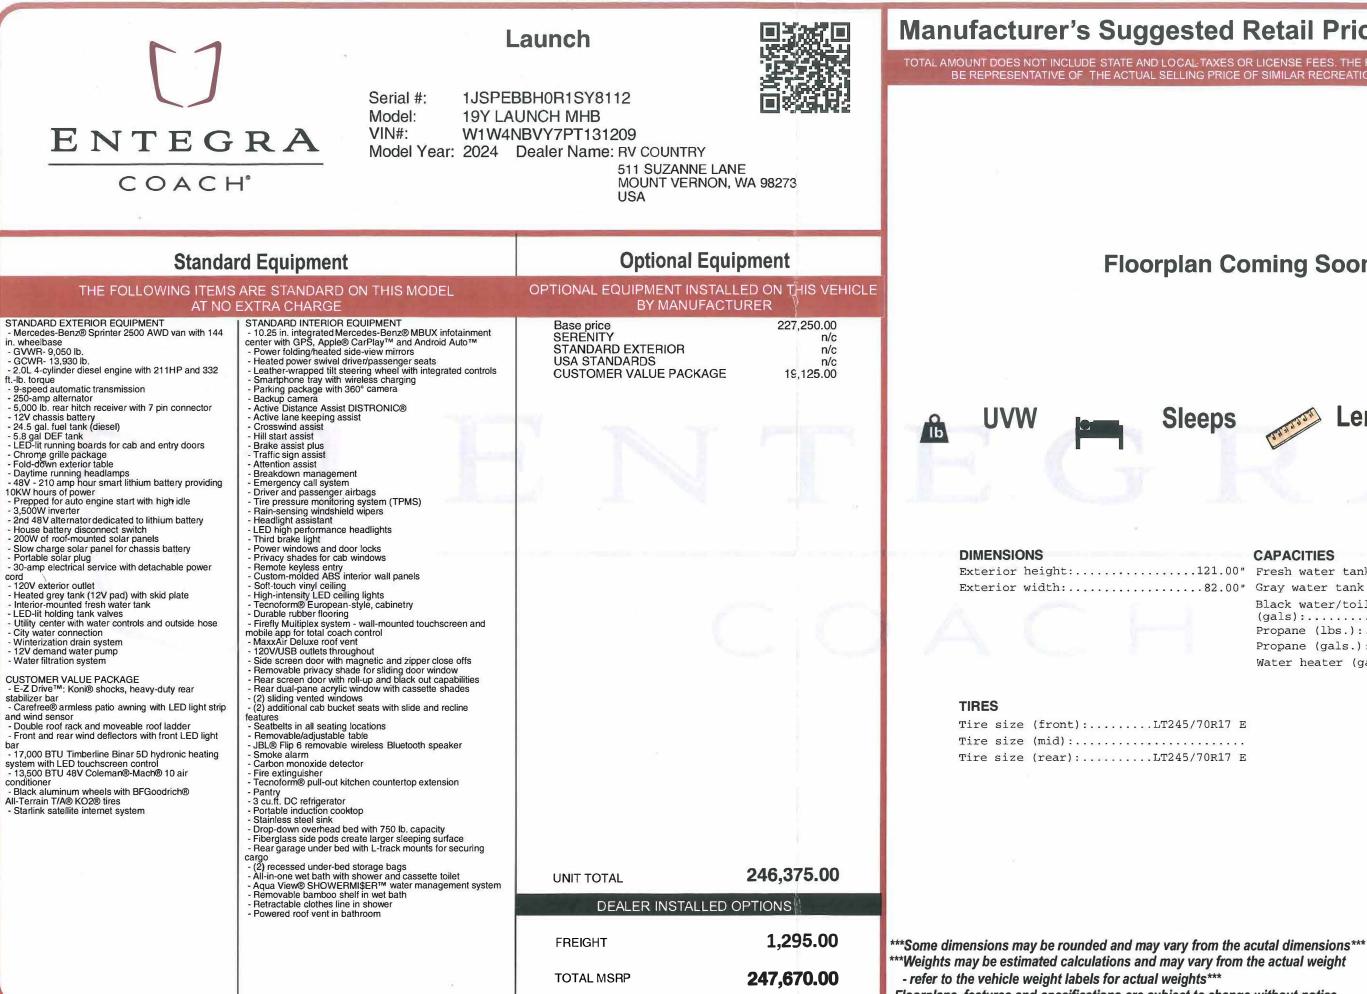

## Manufacturer's Suggested Retail Price \$246,375.00

TOTAL AMOUNT DOES NOT INCLUDE STATE AND LOCAL TAXES OR LICENSE FEES. THE PRICE SHOWN ABOVE MAY OR MAY NOT BE REPRESENTATIVE OF THE ACTUAL SELLING PRICE OF SIMILAR RECREATIONAL VEHICLES IN YOUR AREA.

## Floorplan Coming Soon...

## Sleeps

## CAPACITIES

| .00" | Fresh water tank (gals.):22.00 |
|------|--------------------------------|
| .00" | Gray water tank (gals.):24.00  |
|      | Black water/toilet tank        |
|      | (gals):4.75                    |
|      | Propane (1bs.):0               |
|      | Propane (gals.):0              |
|      | Water heater (gals.):0.00      |
|      |                                |