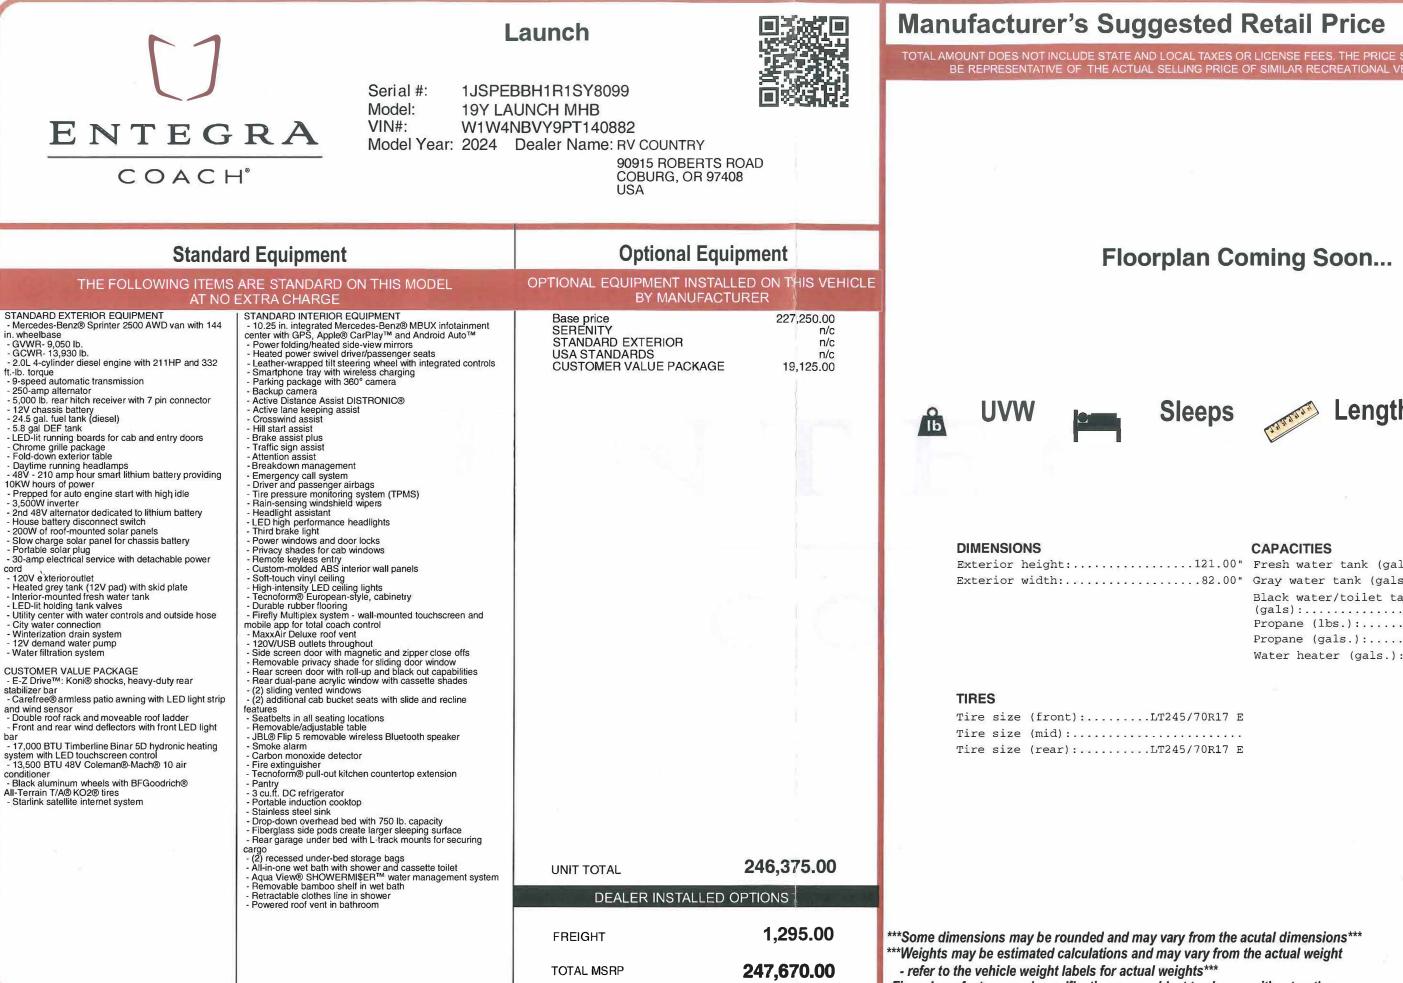

### \$246.375.00

TOTAL AMOUNT DOES NOT INCLUDE STATE AND LOCAL TAXES OR LICENSE FEES. THE PRICE SHOWN ABOVE MAY OR MAY NOT BE REPRESENTATIVE OF THE ACTUAL SELLING PRICE OF SIMILAR RECREATIONAL VEHICLES IN YOUR AREA

## Floorplan Coming Soon...

# Sleeps

Length

CAPACITIES

| 121.00" | Fresh water tank (gals.):22.00      |
|---------|-------------------------------------|
| 82.00"  | Gray water tank (gals.):24.00       |
|         | Black water/toilet tank (gals):4.75 |
|         | Propane (1bs.):0                    |
|         | Propane (gals.):0                   |
|         | Water heater (gals.):0.00           |