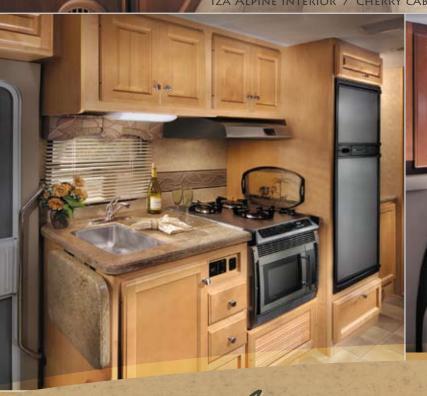

THE KITCHEN is fully equipped with name brand appliances, including a double door refrigerator, three burner gas range top, microwave oven and double bowl sink. There are plenty of added convenience features to meet your food planning and preparation needs.