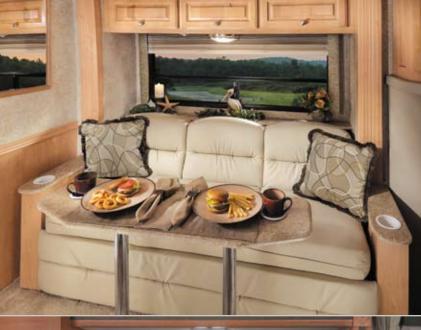

THE NEW HIDE-A-BED SOFA with air mattress is available as an option on select models. (Pictured below with Iza Alpine interior and Cherry cabinetry.)