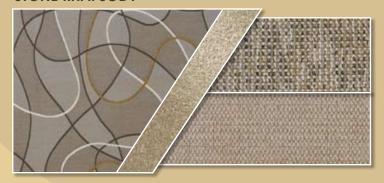

TTE slide-out floorplan dramatically increases your living and dining area. (Pictured top left with Stone Rhapsody interior and Cherry cabinetry.)

AN INFINISS™ LEATHER JACKNIFE SOFA with pedestal table is available as an option on select models. (Pictured middle left with Stone Rhapsody interior and Golden Maple cabinetry.)

A CONTEMPORARY U-SHAPED DINETTE with three seatbelts is standard on Model 25C. It also can be converted into a large bed when additional sleeping accommodations are required. (Pictured lower left with optional Infiniss™ Leather dinette seat.)

THE NEW HIDE-A-BED SOFA with air mattress is available as an option on select models. (Pictured below with Iza Alpine interior and Cherry cabinetry.)



# Interior

## **CRYSTAL BLUE**



## **IZA ALPINE**



## STONE RHAPSODY







# The Dorado Difference

DUTCHMEN DORADO offers a variety of distinctive models with upscale amenities to complement your lifestyle. You'll find comfortable sleeping accommodations and plenty of cabinet storage in the bedroom.

FULLY EQUIPPED KITCHENS feature Stainless Steel appliances, laminate countertops and full extension drawer guides. (Pictured lower right with Stone Rhapsody interior and Golden Maple cabinetry.)

THE FRONT OVERHEAD features a standard 32" LCD television with remote control. (Pictured far right with Cherry cabinetry.)

NEWLY DESIGNED CURVED EXTERIOR sidewalls give the Dorado a sleek, sportier look.











## **SAFETY FEATURES**

A BACK-UP MONITOR is available as an option on all Dutchmen motorhomes. (Dutchmen Kodiak back-up monitor shown.)

A CHILD'S SAFETY