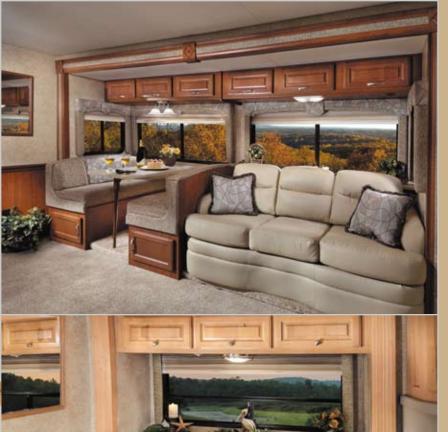

AN EXPANSIVE SOFA/DINETTE slide-out floorplan dramatically increases your living and dining area. (Pictured top left with Stone Rhapsody interior and Cherry cabinetry.)

AN INFINISS™ LEATHER JACKNIFE SOFA with pedestal table is available as an option on select models. (Pictured middle left with Stone Rhapsody interior and Golden Maple cabinetry.)

A CONTEMPORARY U-SHAPED DINETTE with three seatbelts is standard on Model 25C. It also can be converted into a large bed when additional sleeping accommodations are required. (Pictured lower left with optional Infiniss™ Leather dinette seat.)