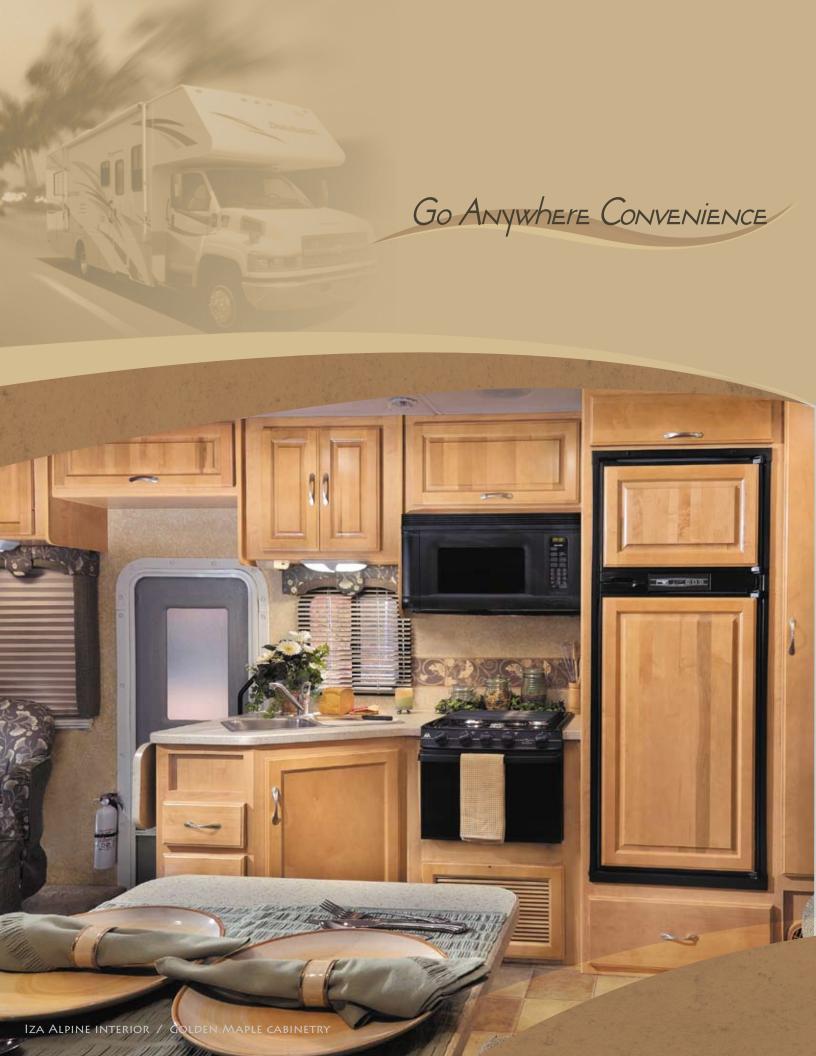

THE KITCHEN is fully equipped with name brand appliances, including a double door refrigerator, three burner gas range top, microwave oven and double bowl sink. There are plenty of added convenience features to meet your food planning and preparation needs.