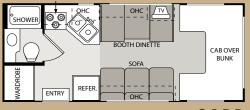

(Pictured far right with Cherry cabinetry.)

NEWLY DESIGNED CURVED EXTERIOR sidewalls give the Dorado a sleek, sportier look.











## **SAFETY FEATURES**

A BACK-UP MONITOR is available as an option on all Dutchmen motorhomes. (Dutchmen Kodiak back-up monitor shown.)

A CHILD'S SAFETY SEAT tether (option) is located behind the cushion on the booth dinette and is available on select models.







Golden Shores full-body paint exterior option

# Floorplans

# Dutchmen Kodiak











# NEW MEGA STORAGE

This extra-large storage compartment offers more exterior storage than most Class C motorhomes. It has convenient exterior doors for easy access, and features recessed storage bins with lids and a campsite folding table.







## MEGA STORAGE



## Dutchmen





# Dutchmen Express



21RB







# Dutchmen Dorado



21BC







Dutchmen Kodiak

| 2008 MODELS                            | 32B      | 33K      | 34G      | 34H      | 35B      |
|----------------------------------------|----------|----------|----------|----------|----------|
| CHASSIS/WEIGHT RATING (LBS.)           |          |          |          |          |          |
| Chevy Kodiak Chassis—Vortec Engine     | 8.1L/V-8 | 8.1L/V-8 | 8.1L/V-8 | 8.1L/V-8 | 8.1L/V-8 |
| Gross Vehicle (GVWR)                   | 19,500   | 19,500   | 19,500   | 19,500   | 19,500   |
| Gross Combined (GCWR)                  | 26,000   | 26,000   | 26,000   | 26,000   | 26,000   |
| MEASUREMENTS                           |          |          |          |          |          |
| Wheel Base                             | 213.5"