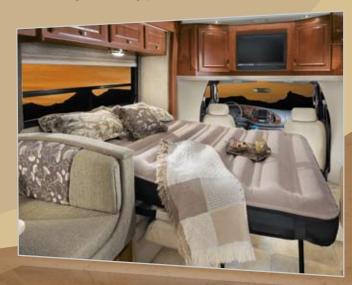

THE NEW HIDE-A-BED SOFA with air mattress is available as an option on select models. (Pictured below with Iza Alpine interior and Cherry cabinetry.)