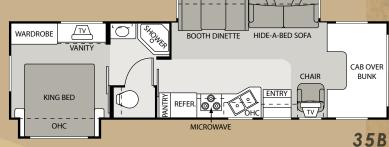

binet storage in the bedroom.

FULLY EQUIPPED KITCHENS feature Stainless Steel appliances, laminate countertops and full extension drawer guides. (Pictured lower right with Stone Rhapsody interior and Golden Maple cabinetry.)

THE FRONT OVERHEAD features a standard 32" LCD television with remote control. (Pictured far right with Cherry cabinetry.)

NEWLY DESIGNED CURVED EXTERIOR sidewalls give the Dorado a sleek, sportier look.











## **SAFETY FEATURES**

A BACK-UP MONITOR is available as an option on all Dutchmen motorhomes. (Dutchmen Kodiak back-up monitor shown.)

A CHILD'S SAFETY SEAT tether (option) is located behind the cushion on the booth dinette and is available on select models.







Golden Shores full-body paint exterior option

# Floorplans

# Dutchmen Kodiak











# NEW MEGA STORAGE

This extra-large storage compartment offers more exterior storage than most Class C motorhomes. It has convenient exterior doors for easy access, and features recessed storage bins with lids and a campsite folding table.







## MEGA STORAGE



## Dutchmen





# Dutchmen Express



21RB







# Dutchmen Dorado



21BC







Dutchmen Kodiak

| 2008 MODELS                            | 32B      | 33K      | 34G      | 34H      | 35B      |
|----------------------------------------|----------|----------|----------|----------|----------|
| CHASSIS/WEIGHT RATING (LBS.)           |          |          |          |          |          |
| Chevy Kodiak Chassis—Vortec Engine     | 8.1L/V-8 | 8.1L/V-8 | 8.1L/V-8 | 8.1L/V-8 | 8.1L/V-8 |
| Gross Vehicle (GVWR)