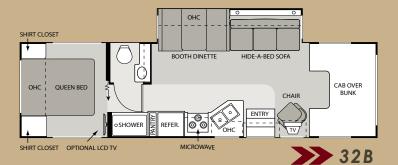

ty of cabinet storage in the bedroom.

FULLY EQUIPPED KITCHENS feature Stainless Steel appliances, laminate countertops and full extension drawer guides. (Pictured lower right with Stone Rhapsody interior and Golden Maple cabinetry.)

THE FRONT OVERHEAD features a standard 32" LCD television with remote control. (Pictured far right with Cherry cabinetry.)

NEWLY DESIGNED CURVED EXTERIOR sidewalls give the Dorado a sleek, sportier look.











## **SAFETY FEATURES**

A BACK-UP MONITOR is available as an option on all Dutchmen motorhomes. (Dutchmen Kodiak back-up monitor shown.)

A CHILD'S SAFETY SEAT tether (option) is located behind the cushion on the booth dinette and is available on select models.







Golden Shores full-body paint exterior option

# Floorplans

# Dutchmen Kodiak











# NEW MEGA STORAGE

This extra-large storage compartment offers more exterior storage than most Class C motorhomes. It has convenient exterior doors for easy access, and features recessed storage bins with lids and a campsite folding table.







## MEGA STORAGE



## Dutchmen





# Dutchmen Express



21RB







# Dutchmen Dorado



21BC







Dutchmen Kodiak

| 2008 MODELS                            | 32B      | 33K      | 34G      | 34H      | 35B      |
|----------------------------------------|----------|----------|----------|----------|----------|
| CHASSIS/WEIGHT RATING (LBS.)           |          |          |          |          |          |
| Chevy Kodiak Chassis—Vortec Engine     | 8.1L/V-8 | 8.1L/V-8 | 8.1L/V-8 | 8.1L/V-8 | 8.1L/V-8 |
| Gross Vehicle (GVWR)