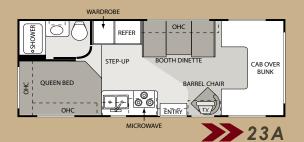

A CONTEMPORARY U-SHAPED DINETTE with three seatbelts is standard on Model 25C. It also can be converted into a large bed when additional sleeping accommodations are required. (Pictured lower left with optional Infiniss™ Leather dinette seat.)

# Floorplans

| Dut | CHMEN | Express |
|-----|-------|---------|
|     |       |         |

| 2008 MODELS                             | 21RB      | 23A       | 25C       | 28A       | 29R       | 31P       |
|-----------------------------------------|-----------|-----------|-----------|-----------|-----------|-----------|
| Chassis/weight rating (LBS.)            |           |           |           |           |           |           |
| Ford Chassis—Triton Engine              | 5.4L/V-8  | 6.8L/V-10 | 6.8L/V-10 | 6.8L/V-10 | 6.8L/V-10 | 6.8L/V-10 |
| Gross Vehicle (GVWR)                    | 11,500    | 12,500    | 14,500    | 12,500    | 14,500    | 14,500    |
| Gross Combined (GCWR)                   | 13,000    | 18,500    | 20,000    | 18,500    | 20,000    | 20,000    |
| Ford Chassis—Power Stroke Diesel Engine | N/A       | 6.0L/V-8  | 6.0L/V-8  | 6.0L/V-8  | 6.0L/V-8  | N/A       |
| Gross Vehicle (GVWR)                    | N/A       | 14,500    | 14,500    | 14,500    | 14,500    | N/A       |
| Gross Vehicle (GVWR)                    | N/A       | 20,000    | 20,000    | 20,000    | 20,000    | N/A       |
| Chevy Chassis—Vortec Engine             | 6.0L/V-8  | 6.0L/V-8  | 6.0L/V-8  | 6.0L/V-8  | 6.0L/V-8  | 6.0L/V-8  |
| Gross Vehicle (GVWR)                    | 12,300    | 12,300    | 14,050    | 12,300    | 14,050    | 14,050    |
| Gross Combined (GCWR)                   | 16,000    | 16,000    | 17,600    | 16,000    | 17,600    | 17,600    |
| MEASUREMENTS                            |           |           |           |           |           |           |
| Wheel Base—Ford/Chevy                   | 138"/139" | 158"/159" | 189"/190" | 190"/191" | 205"/206" | 219"/220" |
| Exterior Length (without ladder)        | 22'8"     | 24'10"    | 27'4"     | 29'9"     | 31'2"     | 32'3"     |
| Exterior Height (with air conditioner)  | 10'8"     | 10'8"     | 10'8"     | 10'8"     | 10'8"     | 10'8"     |
| Interior Height                         | 80"       | 80"       | 80"       | 80"       | 80"       | 80''      |
| Awning Size                             | 12'       | 15'6"     | 12'6"     | 14'       | 15'       | 16'       |
| CAPACITIES                              |           |           |           |           |           |           |
| Fuel—Ford/Chevy (gallons)               | 37/35     | 55/57     | 55/57     | 55/57     | 55/57     | 55/57     |
| LPG (pounds)                            | 40.9      | 40.9      | 40.9      | 40.9      | 40.9      | 40.9      |
| Fresh Water (gallons)                   | 20.5      | 40        | 40        | 40        | 40        | 40        |
| Waste Water (gallons)                   | 25        | 24.5      | 24.5      | 25        | 22        | 31        |
| Gray Water <i>(gallons)</i>             | 22        | 38.5      | 38.5      | 22        | 23        | 29        |
| Water Heater <i>(gallons)</i>           | 6         | 6         | 6         | 6         | 6         | 6         |
| Furnace (BTUs)                          | 25,000    | 25,000    | 30,000    | 30,000    | 30,000    | 30,000    |
| Exterior Storage Capacity (cubic feet)  | 6.4       | 69.5      | 69.7      | 111.8     | 101.2     | 101.4     |