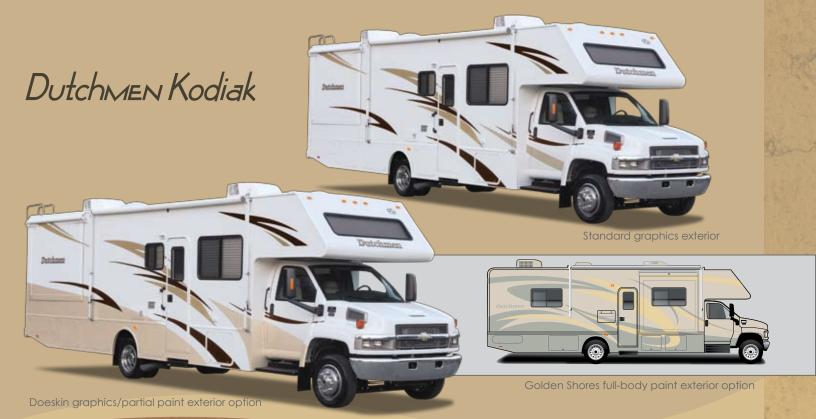

elect models. (Pictured below with Iza Alpine interior and Cherry cabinetry.)



# Interior

## **CRYSTAL BLUE**



## **IZA ALPINE**



## STONE RHAPSODY







# The Dorado Difference

DUTCHMEN DORADO offers a variety of distinctive models with upscale amenities to complement your lifestyle. You'll find comfortable sleeping accommodations and plenty of cabinet storage in the bedroom.

FULLY EQUIPPED KITCHENS feature Stainless Steel appliances, laminate countertops and full extension drawer guides. (Pictured lower right with Stone Rhapsody interior and Golden Maple cabinetry.)

THE FRONT OVERHEAD features a standard 32" LCD television with remote control. (Pictured far right with Cherry cabinetry.)

NEWLY DESIGNED CURVED EXTERIOR sidewalls give the Dorado a sleek, sportier look.











## **SAFETY FEATURES**

A BACK-UP MONITOR is available as an option on all Dutchmen motorhomes. (Dutchmen Kodiak back-up monitor shown.)

A CHILD'S SAFETY SEAT tether (option) is located behind the cushion on the booth dinette and is available on select models.







Golden Shores full-body paint exterior option

# Floorplans

# Dutchmen Kodiak











# NEW MEGA STORAGE

This extra-large storage compartment offers more exterior storage than most Class C motorhomes. It has convenient exterior doors for easy access, and features recessed storage bins with lids and a campsite folding table.







## MEGA STORAGE



## Dutchmen





# Dutchmen Express



21RB







# Dutchmen Dorado



21BC







Dutchmen Kodiak

| 2008 MODELS                            | 32B      | 33K      | 34G