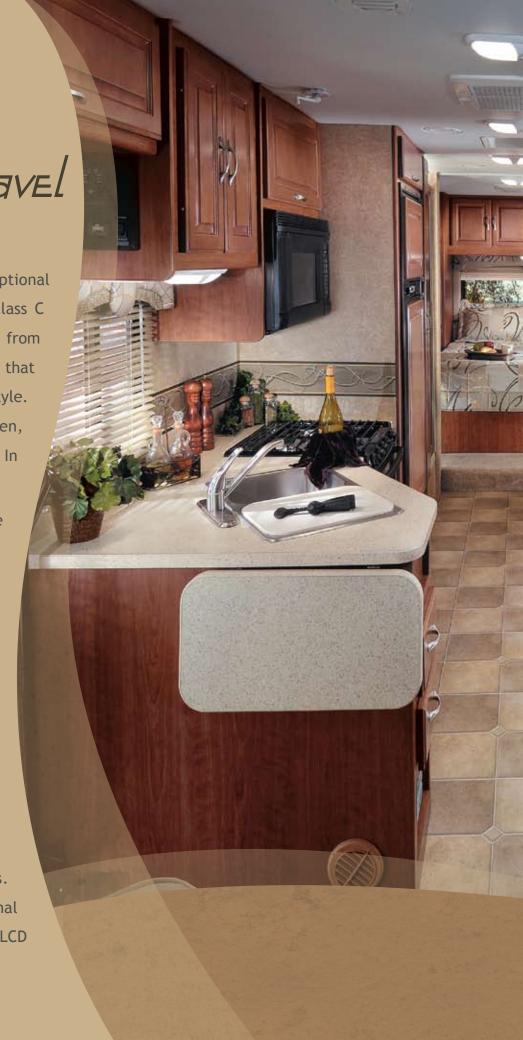

THE KITCHEN is fully equipped with name brand appliances, including a double door refrigerator, three burner gas range top, microwave oven and double bowl sink. There are plenty of added convenience features to meet your food planning and preparation needs.