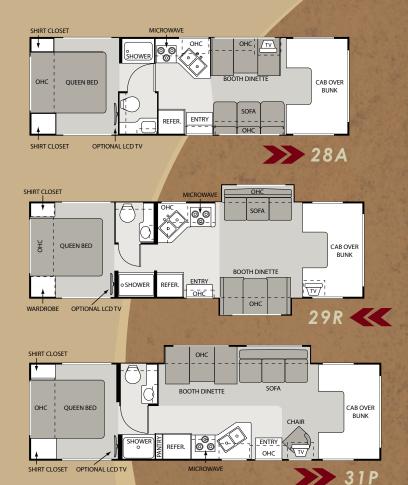

# Floorplans

| Dut | CHMEN | Express |
|-----|-------|---------|
|     |       |         |

| 2008 MODELS                             | 21RB      | 23A       | 25C       | 28A       | 29R       | 31P       |
|-----------------------------------------|-----------|-----------|-----------|-----------|-----------|-----------|
| Chassis/weight rating (LBS.)            |           |           |           |           |           |           |
| Ford Chassis—Triton Engine              | 5.4L/V-8  | 6.8L/V-10 | 6.8L/V-10 | 6.8L/V-10 | 6.8L/V-10 | 6.8L/V-10 |
| Gross Vehicle (GVWR)                    | 11,500    | 12,500    | 14,500    | 12,500    | 14,500    | 14,500    |
| Gross Combined (GCWR)                   | 13,000    | 18,500    | 20,000    | 18,500    | 20,000    | 20,000    |
| Ford Chassis—Power Stroke Diesel Engine | N/A       | 6.0L/V-8  | 6.0L/V-8  | 6.0L/V-8  | 6.0L/V-8  | N/A       |
| Gross Vehicle (GVWR)                    | N/A       | 14,500    | 14,500    | 14,500    | 14,500    | N/A       |
| Gross Vehicle (GVWR)                    | N/A       | 20,000    | 20,000    | 20,000    | 20,000    | N/A       |
| Chevy Chassis—Vortec Engine             | 6.0L/V-8  | 6.0L/V-8  | 6.0L/V-8  | 6.0L/V-8  | 6.0L/V-8  | 6.0L/V-8  |
| Gross Vehicle (GVWR)                    | 12,300    | 12,300    | 14,050    | 12,300    | 14,050    | 14,050    |
| Gross Combined (GCWR)                   | 16,000    | 16,000    | 17,600    | 16,000    | 17,600    | 17,600    |
| MEASUREMENTS                            |           |           |           |           |           |           |
| Wheel Base—Ford/Chevy                   | 138"/139" | 158"/159" | 189"/190" | 190"/191" | 205"/206" | 219"/220" |
| Exterior Length (without ladder)        | 22'8"     | 24'10"    | 27'4"     | 29'9"     | 31'2"     | 32'3"     |
| Exterior Height (with air conditioner)  | 10'8"     | 10'8"     | 10'8"     | 10'8"     | 10'8"     | 10'8"     |
| Interior Height                         | 80"       | 80"       | 80"       | 80"       | 80"       | 80''      |
| Awning Size                             | 12'       | 15'6"     | 12'6"     | 14'       | 15'       | 16'       |
| CAPACITIES                              |           |           |           |           |           |           |
| Fuel—Ford/Chevy (gallons)               | 37/35     | 55/57     | 55/57     | 55/57     | 55/57     | 55/57     |
| LPG (pounds)                            | 40.9      | 40.9      | 40.9      | 40.9      | 40.9      | 40.9      |
| Fresh Water (gallons)                   | 20.5      | 40        | 40        | 40        | 40        | 40        |
| Waste Water (gallons)                   | 25        | 24.5      | 24.5      | 25        | 22        | 31        |
| Gray Water <i>(gallons)</i>             | 22        | 38.5      | 38.5      | 22        | 23        | 29        |
| Water Heater <i>(gallons)</i>           | 6         | 6         | 6         | 6         | 6         | 6         |
| Furnace (BTUs)                          | 25,000    | 25,000    | 30,000    | 30,000    | 30,000    | 30,000    |
| Exterior Storage Capacity (cubic feet)  | 6.4       | 69.5      | 69.7      | 111.8     | 101.2     | 101.4     |