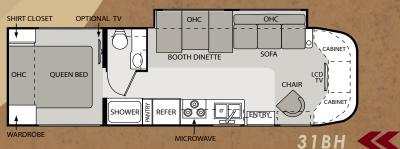

NEWLY DESIGNED CURVED EXTERIOR sidewalls give the Dorado a sleek, sportier look.











## **SAFETY FEATURES**

A BACK-UP MONITOR is available as an option on all Dutchmen motorhomes. (Dutchmen Kodiak back-up monitor shown.)

A CHILD'S SAFETY SEAT tether (option) is located behind the cushion on the booth dinette and is available on select models.







Golden Shores full-body paint exterior option

# Floorplans

# Dutchmen Kodiak











# NEW MEGA STORAGE

This extra-large storage compartment offers more exterior storage than most Class C motorhomes. It has convenient exterior doors for easy access, and features recessed storage bins with lids and a campsite folding table.







## MEGA STORAGE



## Dutchmen





# Dutchmen Express



21RB







# Dutchmen Dorado



21BC







Dutchmen Kodiak

| 2008 MODELS                            | 32B      | 33K      | 34G      | 34H      | 35B      |
|----------------------------------------|----------|----------|----------|----------|----------|
| CHASSIS/WEIGHT RATING (LBS.)           |          |          |          |          |          |
| Chevy Kodiak Chassis—Vortec Engine     | 8.1L/V-8 | 8.1L/V-8 | 8.1L/V-8 | 8.1L/V-8 | 8.1L/V-8 |
| Gross Vehicle (GVWR)                   | 19,500   | 19,500   | 19,500   | 19,500   | 19,500   |
| Gross Combined (GCWR)                  | 26,000   | 26,000   | 26,000   | 26,000   | 26,000   |
| MEASUREMENTS                           |          |          |          |          |          |
| Wheel Base                             | 213.5"   | 213.5"   | 213.5"   | 241.5"   | 239"