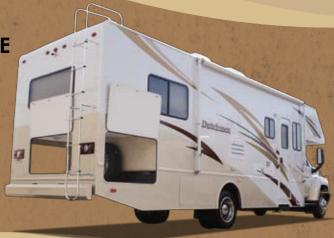

NEWLY DESIGNED CURVED EXTERIOR sidewalls give the Dorado a sleek, sportier look.