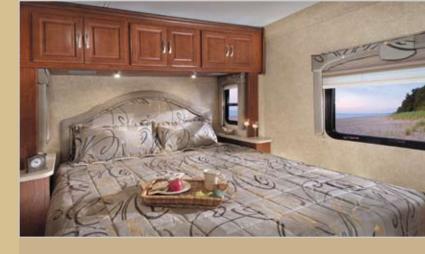

THE NEW HIDE-A-BED SOFA with air mattress is available as an option on select models. (Pictured below with Iza Alpine interior and Cherry cabinetry.)