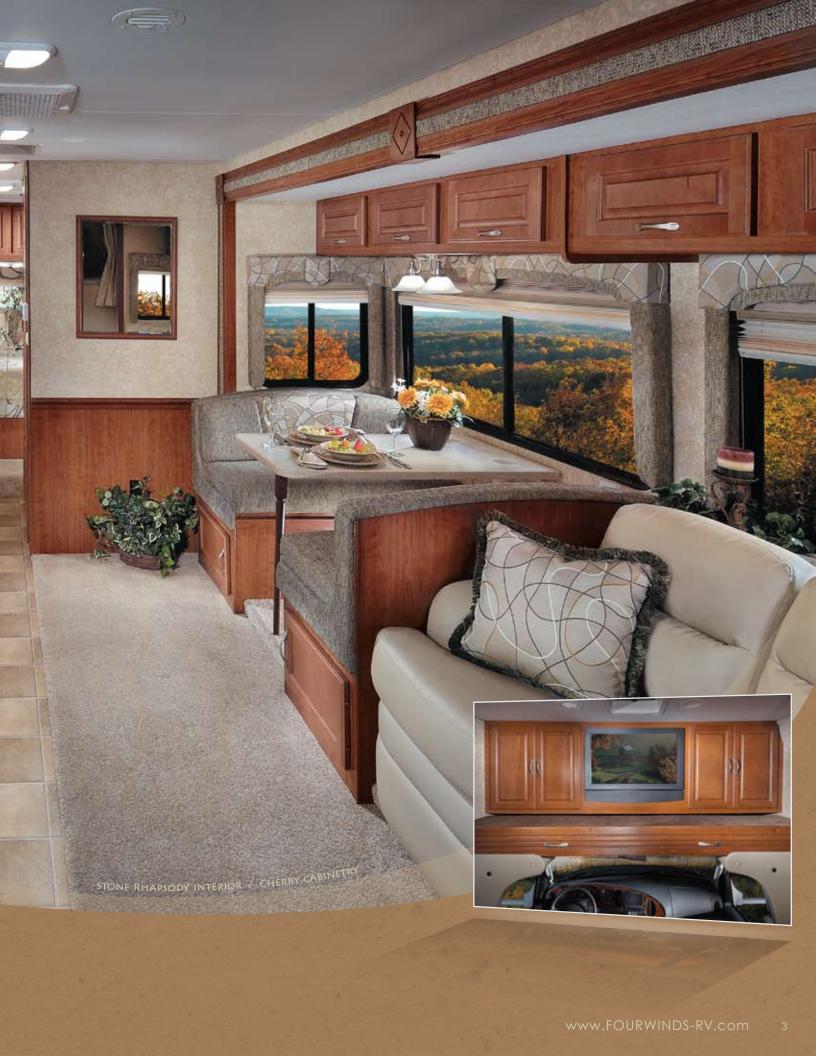

AN EXPANSIVE SOFA/DINETTE slide-out floorplan dramatically increases your living and dining area. (Pictured top left with Stone Rhapsody interior and Cherry cabinetry.)

AN INFINISS™ LEATHER JACKNIFE SOFA with pedestal table is available as an option on select models. (Pictured middle left with Stone Rhapsody interior and Golden Maple cabinetry.)