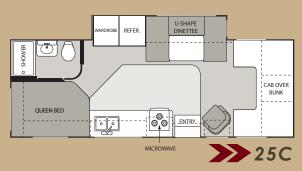

A CONTEMPORARY U-SHAPED DINETTE with three seatbelts is standard on Model 25C. It also can be converted into a large bed when additional sleeping accommodations are required. (Pictured lower left with optional Infiniss™ Leather dinette seat.)

# Floorplans

| Dut | CHMEN | Express |
|-----|-------|---------|
|     |       |         |

| 2008 MODELS                             | 21RB      | 23A       | 25C       | 28A       | 29R       | 31P       |
|-----------------------------------------|-----------|-----------|-----------|-----------|-----------|-----------|
| Chassis/weight rating (LBS.)            |           |           |           |           |           |           |
| Ford Chassis—Triton Engine              | 5.4L/V-8  | 6.8L/V-10 | 6.8L/V-10 | 6.8L/V-10 | 6.8L/V-10 | 6.8L/V-10 |
| Gross Vehicle (GVWR)                    | 11,500    | 12,500    | 14,500    | 12,500    | 14,500    | 14,500    |
| Gross Combined (GCWR)                   | 13,000    | 18,500    | 20,000    | 18,500    | 20,000    | 20,000    |
| Ford Chassis—Power Stroke Diesel Engine | N/A       | 6.0L/V-8  | 6.0L/V-8  | 6.0L/V-8  | 6.0L/V-8  | N/A       |
| Gross Vehicle (GVWR)                    | N/A       | 14,500    | 14,500    | 14,500    | 14,500    | N/A       |
| Gross Vehicle (GVWR)                    | N/A       | 20,000    | 20,000    | 20,000    | 20,000    | N/A       |
| Chevy Chassis—Vortec Engine             | 6.0L/V-8  | 6.0L/V-8  | 6.0L/V-8  | 6.0L/V-8  | 6.0L/V-8  | 6.0L/V-8  |
| Gross Vehicle (GVWR)                    | 12,300    | 12,300    | 14,050    | 12,300    | 14,050    | 14,050    |
| Gross Combined (GCWR)                   | 16,000    | 16,000    | 17,600    | 16,000    | 17,600    | 17,600    |
| MEASUREMENTS                            |           |           |           |           |           |           |
| Wheel Base—Ford/Chevy                   | 138"/139" | 158"/159" | 189"/190" | 190"/191" | 205"/206" | 219"/220" |
| Exterior Length (without ladder)        | 22'8"     | 24'10"    | 27'4"     | 29'9"     | 31'2"     | 32'3"     |
| Exterior Height (with air conditioner)  | 10'8"     | 10'8"     | 10'8"     | 10'8"     | 10'8"     | 10'8"     |
| Interior Height                         | 80"       | 80"       | 80"       | 80"       | 80"       | 80''      |
| Awning Size                             | 12'       | 15'6"     | 12'6"     | 14'       | 15'       | 16'       |
| CAPACITIES                              |           |           |           |           |           |           |
| Fuel—Ford/Chevy (gallons)               | 37/35     | 55/57     | 55/57     | 55/57     | 55/57     | 55/57     |
| LPG (pounds)                            | 40.9      | 40.9      | 40.9      | 40.9      | 40.9      | 40.9      |
| Fresh Water (gallons)                   | 20.5      | 40        | 40        | 40        | 40        | 40        |
| Waste Water (gallons)                   | 25        | 24.5      | 24.5      | 25        | 22        | 31        |
| Gray Water <i>(gallons)</i>             | 22        | 38.5      | 38.5      | 22        | 23        | 29        |
| Water Heater <i>(gallons)</i>           | 6         | 6         | 6         | 6         | 6         | 6         |
| Furnace (BTUs)                          | 25,000    | 25,000    | 30,000    | 30,000    | 30,000    | 30,000    |
| Exterior Storage Capacity (cubic feet)  | 6.4       | 69.5      | 69.7      | 111.8     | 101.2     | 101.4     |