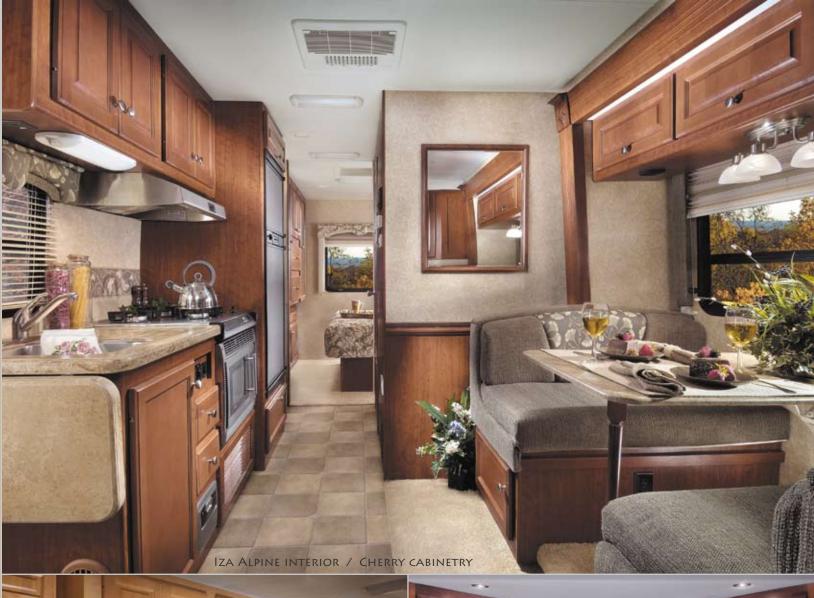

THE KITCHEN is fully equipped with name brand appliances, including a double door refrigerator, three burner gas range top, microwave oven and double bowl sink. There are plenty of added convenience features to meet your food planning and preparation needs.

## **IZA ALPINE**