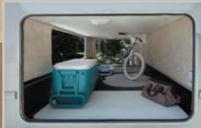

# NEW MEGA STORAGE

This extra-large storage compartment offers more exterior storage than most Class C motorhomes. It has convenient exterior doors for easy access, and features recessed storage bins with lids and a campsite folding table.

## MEGA STORAGE