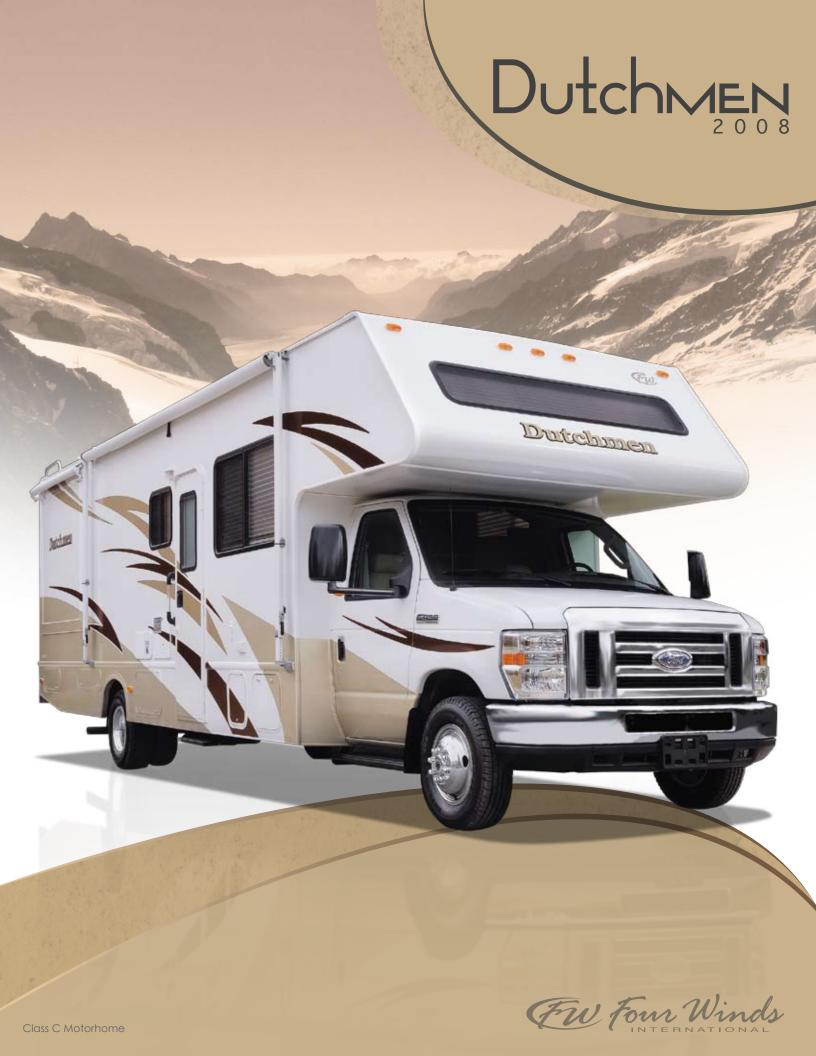

Perfect The Way You Travel

You can enjoy traveling in exceptional comfort and style in a Dutchmen Class C motorhome. With a variety of styles from which to choose, you'll find a model that meets your needs, taste and lifestyle.

Once you experience a Dutchmen, nothing else quite measures up. In comfort. In quality. And in value.

INNOVATIVE FLOORPLANS are available in a selection of single, double and triple slide-out models. A spacious living area offers all the comforts of home. Plus, you'll find plenty of interior and exterior storage space for all of your personal belongings.