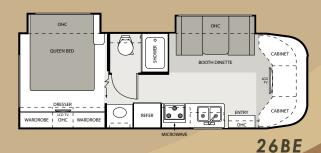

# Floorplans

# Dutchmen Dorado

21BC

Dutchmen Kodiak

| 2008 MODELS                            | 32B      | 33K      | 34G      | 34H      | 35B      |
|----------------------------------------|----------|----------|----------|----------|----------|
| CHASSIS/WEIGHT RATING (LBS.)           |          |          |          |          |          |
| Chevy Kodiak Chassis—Vortec Engine     | 8.1L/V-8 | 8.1L/V-8 | 8.1L/V-8 | 8.1L/V-8 | 8.1L/V-8 |
| Gross Vehicle (GVWR)                   | 19,500   | 19,500   | 19,500   | 19,500   | 19,500   |
| Gross Combined (GCWR)                  | 26,000   | 26,000   | 26,000   | 26,000   | 26,000   |
| MEASUREMENTS                           |          |          |          |          |          |
| Wheel Base                             | 213.5"   | 213.5"   | 213.5"   | 241.5"   | 239"     |
| Exterior Length (without ladder)       | 33'      | 33'5"    | 34'7"    | 34'7"    | 35'8"    |
| Exterior Height (with air conditioner) | 12'4"    | 12'4"    | 12'4"    | 12'4"    | 12'4"    |
| Interior Height                        | 84"      | 84"      | 84"      | 84"      | 84''     |
| Awning Size (Manual/Electric)          | 16'/16'  | 15'/15'  | 16'/16'  | 12'/10'  | 16'/16'  |
| CAPACITIES                             |          |          |          |          |          |
| Fuel (gallons)                         | 80       | 80       | 80       | 80       | 80       |
| LPG (pounds)                           | 81.3     | 81.3     | 81.3     | 81.3     | 81.3     |
| Fresh Water <i>(gallons)</i>           | 65       | 65       | 65       | 65       | 65       |
| Waste Water (gallons)                  | 54       | 54       | 54       | 48       | 44       |
| Gray Water <i>(gallons)</i>            | 44       | 44       | 44       | 54       | 54       |
| Water Heater <i>(gallons)</i>          | 6        | 6        | 6        | 6        | 6        |
| Furnace (BTUs)                         | 30,000   | 30,000   | 30,000   | 30,000   | 30,000   |
| Exterior Storage Capacity (cubic feet) | 120.2    | 44.6     | 70       | 63.4     | 71.6     |