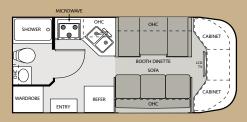

abinetry.)

NEWLY DESIGNED CURVED EXTERIOR sidewalls give the Dorado a sleek, sportier look.











## **SAFETY FEATURES**

A BACK-UP MONITOR is available as an option on all Dutchmen motorhomes. (Dutchmen Kodiak back-up monitor shown.)

A CHILD'S SAFETY SEAT tether (option) is located behind the cushion on the booth dinette and is available on select models.







Golden Shores full-body paint exterior option

# Floorplans

# Dutchmen Kodiak











# NEW MEGA STORAGE

This extra-large storage compartment offers more exterior storage than most Class C motorhomes. It has convenient exterior doors for easy access, and features recessed storage bins with lids and a campsite folding table.







## MEGA STORAGE



## Dutchmen





# Dutchmen Express



21RB







# Dutchmen Dorado



21BC







Dutchmen Kodiak

| 2008 MODELS                            | 32B      | 33K      | 34G      | 34H      | 35B      |
|----------------------------------------|----------|----------|----------|----------|----------|
| CHASSIS/WEIGHT RATING (LBS.)           |          |          |          |          |          |
| Chevy Kodiak Chassis—Vortec Engine     | 8.1L/V-8 | 8.1L/V-8 | 8.1L/V-8 | 8.1L/V-8 | 8.1L/V-8 |
| Gross Vehicle (GVWR)                   | 19,500   | 19,500   | 19,500   | 19,500   | 19,500   |
| Gross Combined (GCWR)                  | 26,000   | 26,000   | 26,000   | 26,000   | 26,000   |
| MEASUREMENTS                           |          |          |          |          |          |
| Wheel Base                             | 213.5"   | 213.5"   | 213.5"   | 241.5"