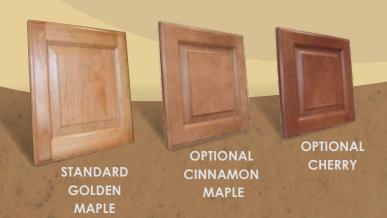

E slide-out floorplan dramatically increases your living and dining area. (Pictured top left with Stone Rhapsody interior and Cherry cabinetry.)

AN INFINISS™ LEATHER JACKNIFE SOFA with pedestal table is available as an option on select models. (Pictured middle left with Stone Rhapsody interior and Golden Maple cabinetry.)

A CONTEMPORARY U-SHAPED DINETTE with three seatbelts is standard on Model 25C. It also can be converted into a large bed when additional sleeping accommodations are required. (Pictured lower left with optional Infiniss™ Leather dinette seat.)

THE NEW HIDE-A-BED SOFA with air mattress is available as an option on select models. (Pictured below with Iza Alpine interior and Cherry cabinetry.)



# Interior

## **CRYSTAL BLUE**



## **IZA ALPINE**



## STONE RHAPSODY







# The Dorado Difference

DUTCHMEN DORADO offers a variety of distinctive models with upscale amenities to complement your lifestyle. You'll find comfortable sleeping accommodations and plenty of cabinet storage in the bedroom.

FULLY EQUIPPED KITCHENS feature Stainless Steel appliances, laminate countertops and full extension drawer guides. (Pictured lower right with Stone Rhapsody interior and Golden Maple cabinetry.)

THE FRONT OVERHEAD features a standard 32" LCD television with remote control. (Pictured far right with Cherry cabinetry.)

NEWLY DESIGNED CURVED EXTERIOR sidewalls give the Dorado a sleek, sportier look.











## **SAFETY FEATURES**

A BACK-UP MONITOR is available as an option on all Dutchmen motorhomes. (Dutchmen Kodiak back-up monitor shown.)

A CHILD'S SAFETY S