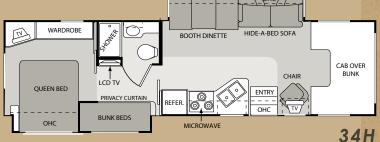

cabinet storage in the bedroom.

FULLY EQUIPPED KITCHENS feature Stainless Steel appliances, laminate countertops and full extension drawer guides. (Pictured lower right with Stone Rhapsody interior and Golden Maple cabinetry.)

THE FRONT OVERHEAD features a standard 32" LCD television with remote control. (Pictured far right with Cherry cabinetry.)

NEWLY DESIGNED CURVED EXTERIOR sidewalls give the Dorado a sleek, sportier look.











## **SAFETY FEATURES**

A BACK-UP MONITOR is available as an option on all Dutchmen motorhomes. (Dutchmen Kodiak back-up monitor shown.)

A CHILD'S SAFETY SEAT tether (option) is located behind the cushion on the booth dinette and is available on select models.







Golden Shores full-body paint exterior option

# Floorplans

# Dutchmen Kodiak











# NEW MEGA STORAGE

This extra-large storage compartment offers more exterior storage than most Class C motorhomes. It has convenient exterior doors for easy access, and features recessed storage bins with lids and a campsite folding table.







## MEGA STORAGE



## Dutchmen





# Dutchmen Express



21RB







# Dutchmen Dorado



21BC







Dutchmen Kodiak

| 2008 MODELS                            | 32B      | 33K      | 34G      | 34H      | 35B      |
|----------------------------------------|----------|----------|----------|----------|----------|
| CHASSIS/WEIGHT RATING (LBS.)           |          |          |          |          |          |
| Chevy Kodiak Chassis—Vortec Engine     | 8.1L/V-8 | 8.1L/V-8 | 8.1L/V-8 | 8.1L/V-8 | 8.1L/V-8 |
| Gross Vehicle (GVWR)