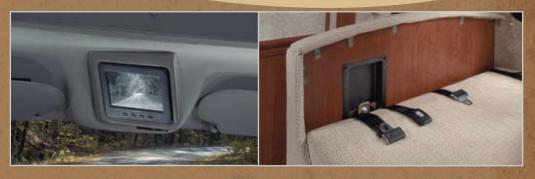

## **SAFETY FEATURES**

A BACK-UP MONITOR is available as an option on all Dutchmen motorhomes. (Dutchmen Kodiak back-up monitor shown.)

A CHILD'S SAFETY SEAT tether (option) is located behind the cushion on the booth dinette and is available on select models.