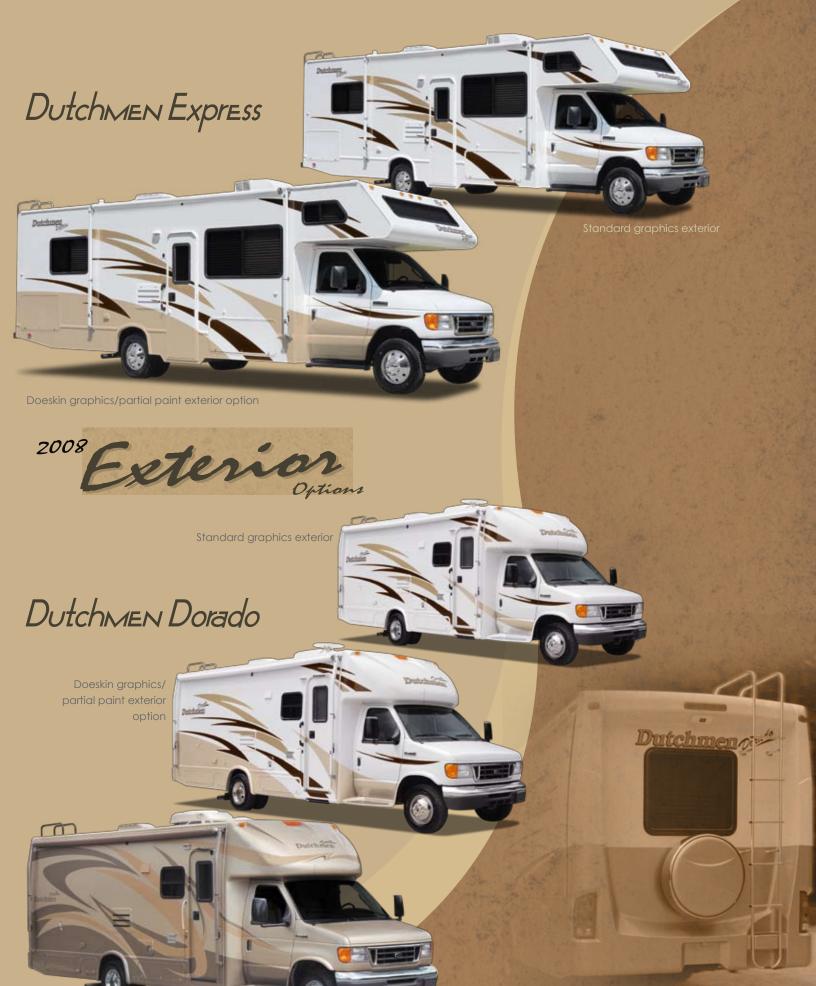

# Dutchmen Express

21RB

# Dutchmen Dorado

21BC

Dutchmen Kodiak

| 2008 MODELS                            | 32B      | 33K      | 34G      | 34H      | 35B      |
|----------------------------------------|----------|----------|----------|----------|----------|
| CHASSIS/WEIGHT RATING (LBS.)           |          |          |          |          |          |
| Chevy Kodiak Chassis—Vortec Engine     | 8.1L/V-8 | 8.1L/V-8 | 8.1L/V-8 | 8.1L/V-8 | 8.1L/V-8 |
| Gross Vehicle (GVWR)                   | 19,500   | 19,500   | 19,500   | 19,500   | 19,500   |
| Gross Combined (GCWR)                  | 26,000   | 26,000   | 26,000   | 26,000   | 26,000   |
| MEASUREMENTS                           |          |          |          |          |          |
| Wheel Base                             | 213.5"   | 213.5"   | 213.5"   | 241.5"   | 239"     |
| Exterior Length (without ladder)       | 33'      | 33'5"    | 34'7"    | 34'7"    | 35'8"    |
| Exterior Height (with air conditioner) | 12'4"    | 12'4"    | 12'4"    | 12'4"    | 12'4"    |
| Interior Height                        | 84"      | 84"      | 84"      | 84"      | 84''     |
| Awning Size (Manual/Electric)          | 16'/16'  | 15'/15'  | 16'/16'  | 12'/10'  | 16'/16'  |
| CAPACITIES                             |          |          |          |          |          |
| Fuel (gallons)                         | 80       | 80       | 80       | 80       | 80       |
| LPG (pounds)                           | 81.3     | 81.3     | 81.3     | 81.3     | 81.3     |
| Fresh Water <i>(gallons)</i>           | 65       | 65       | 65       | 65       | 65       |
| Waste Water (gallons)                  | 54       | 54       | 54       | 48       | 44       |
| Gray Water <i>(gallons)</i>            | 44       | 44       | 44       | 54       | 54       |
| Water Heater <i>(gallons)</i>          | 6        | 6        | 6        | 6        | 6        |
| Furnace (BTUs)                         | 30,000   | 30,000   | 30,000   | 30,000   | 30,000   |
| Exterior Storage Capacity (cubic feet) | 120.2    | 44.6     | 70       | 63.4     | 71.6     |