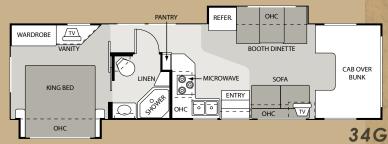

# Floorplans

# The Dorado Difference

DUTCHMEN DORADO offers a variety of distinctive models with upscale amenities to complement your lifestyle. You'll find comfortable sleeping accommodations and plenty of cabinet storage in the bedroom.