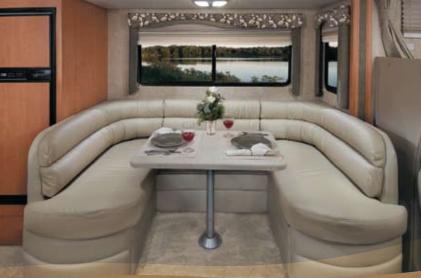

Once you experience a Dutchmen, nothing else quite measures up. In comfort. In quality. And in value.

INNOVATIVE FLOORPLANS are available in a selection of single, double and triple slide-out models. A spacious living area offers all the comforts of home. Plus, you'll find plenty of interior and exterior storage space for all of your personal belongings.