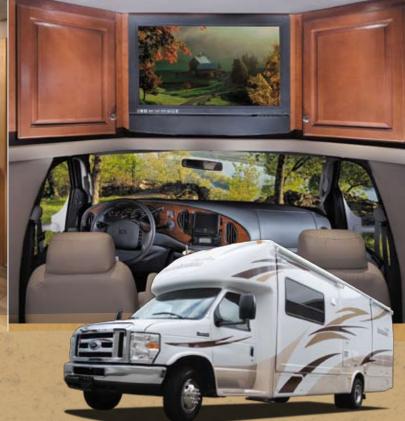

A NEW ENTERTAINMENT center (lower right) with a 32" LCD television and slide-out bunk is available as an option on Dutchmen and Dutchmen Kodiak models.

Other models feature an optional entertainment center with a 26" LCD television.