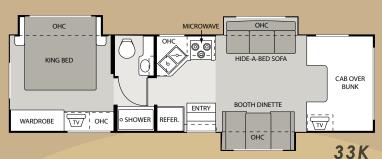

of cabinet storage in the bedroom.

FULLY EQUIPPED KITCHENS feature Stainless Steel appliances, laminate countertops and full extension drawer guides. (Pictured lower right with Stone Rhapsody interior and Golden Maple cabinetry.)

THE FRONT OVERHEAD features a standard 32" LCD television with remote control. (Pictured far right with Cherry cabinetry.)

NEWLY DESIGNED CURVED EXTERIOR sidewalls give the Dorado a sleek, sportier look.











## **SAFETY FEATURES**

A BACK-UP MONITOR is available as an option on all Dutchmen motorhomes. (Dutchmen Kodiak back-up monitor shown.)

A CHILD'S SAFETY SEAT tether (option) is located behind the cushion on the booth dinette and is available on select models.







Golden Shores full-body paint exterior option

# Floorplans

# Dutchmen Kodiak











# NEW MEGA STORAGE

This extra-large storage compartment offers more exterior storage than most Class C motorhomes. It has convenient exterior doors for easy access, and features recessed storage bins with lids and a campsite folding table.







## MEGA STORAGE



## Dutchmen





# Dutchmen Express



21RB







# Dutchmen Dorado



21BC







Dutchmen Kodiak

| 2008 MODELS                            | 32B      | 33K      | 34G      | 34H      | 35B      |
|----------------------------------------|----------|----------|----------|----------|----------|
| CHASSIS/WEIGHT RATING (LBS.)           |          |          |          |          |          |
| Chevy Kodiak Chassis—Vortec Engine     | 8.1L/V-8 | 8.1L/V-8 | 8.1L/V-8 | 8.1L/V-8 | 8.1L/V-8 |
| Gross Vehicle (GVWR)