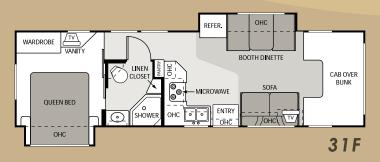

# Floorplans

Dutchmen

|   | DULCIMEN                               |           |
|---|----------------------------------------|-----------|
|   | 2008 MODEL                             | 31F       |
|   | CHASSIS/WEIGHT RATING (LBS.)           |           |
|   | Ford Chassis—Triton Engine             | 6.8L/V-10 |
| 3 | Gross Vehicle (GVWR)                   | 14,500    |
|   | Gross Combined (GCWR)                  | 20,000    |
|   | Chevy Chassis—Vortec Engine            | 6.0L/V-8  |
|   | Gross Vehicle (GVWR)                   | 14,050    |
|   | Gross Combined (GCWR)                  | 17,600    |
|   | MEASUREMENTS                           |           |
|   | Wheel Base—Ford/Chevy                  | 223"/224" |
|   | Exterior Length (without ladder)       | 32'2"     |
|   | Exterior Height (with air conditioner) | 11'6"     |
|   | Interior Height                        | 80"       |
|   | Awning Size                            | 16'       |
|   | CAPACITIES                             |           |
|   | Fuel—Ford/Chevy (gallons)              | 55/57     |
|   | LPG (pounds)                           | 40.9      |
|   | Fresh Water (gallons)                  | 33        |
|   | Waste Water (gallons)                  | 32        |
| 1 | Gray Water (gallons)                   | 36        |
|   | Water Heater (gallons)                 | 6         |
| - | Furnace (BTUs)                         | 30,000    |
|   | Exterior Storage Capacity (cubic feet) | 26        |
|   |                                        |           |