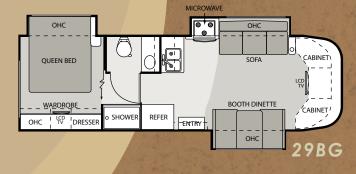

NEWLY DESIGNED CURVED EXTERIOR sidewalls give the Dorado a sleek, sportier look.











## **SAFETY FEATURES**

A BACK-UP MONITOR is available as an option on all Dutchmen motorhomes. (Dutchmen Kodiak back-up monitor shown.)

A CHILD'S SAFETY SEAT tether (option) is located behind the cushion on the booth dinette and is available on select models.







Golden Shores full-body paint exterior option

# Floorplans

# Dutchmen Kodiak











# NEW MEGA STORAGE

This extra-large storage compartment offers more exterior storage than most Class C motorhomes. It has convenient exterior doors for easy access, and features recessed storage bins with lids and a campsite folding table.







## MEGA STORAGE



## Dutchmen





# Dutchmen Express



21RB







# Dutchmen Dorado



21BC







Dutchmen Kodiak

| 2008 MODELS                            | 32B      | 33K      | 34G      | 34H      | 35B      |
|----------------------------------------|----------|----------|----------|----------|----------|
| CHASSIS/WEIGHT RATING (LBS.)           |          |          |          |          |          |
| Chevy Kodiak Chassis—Vortec Engine     | 8.1L/V-8 | 8.1L/V-8 | 8.1L/V-8 | 8.1L/V-8 | 8.1L/V-8 |
| Gross Vehicle (GVWR)                   | 19,500   | 19,500   | 19,500   | 19,500   | 19,500   |
| Gross Combined (GCWR)                  | 26,000   | 26,000   | 26,000   | 26,000   | 26,000   |
| MEASUREMENTS                           |          |          |          |          |          |
| Wheel Base                             | 213.5"   | 213.5"   | 213.5"   | 241.5"   | 239"