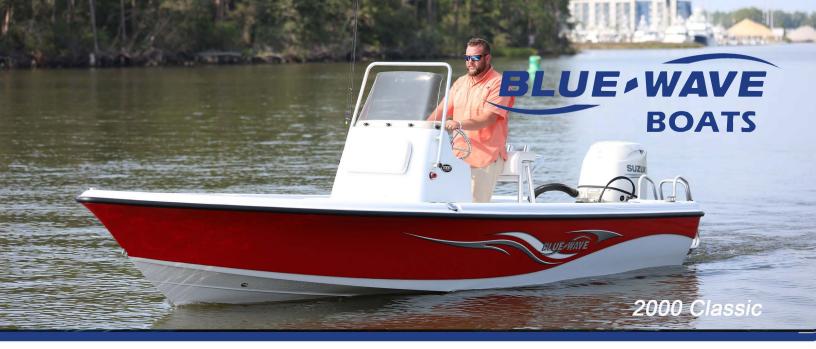

LOA: 20' 5" | BEAM: 8' | FUEL: 49 GALS | WEIGHT: 2,300 LBS | DRAFT: 11" | MAX HP: 150 Estimated Top Speed with Suzuki 140 HP: 44 MPH

The Classic is built for the no-nonsense angler who just wants to go fish in a well-built boat. Its simple interior is fast to clean and easy to maintain. But, do not let its simplicity fool you. The Classic Series has the performance you demand plus the features you need to land the day's limit.