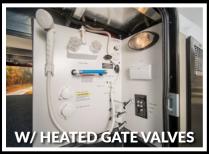

### CONSTRUCTION

- HEAVY DUTY GEAR DRIVEN SLIDE MECHANISMS (INDEPENDENT CONTROL)
- RESIDENTIAL 5" TRUSS RAFTERS (16" ON CENTER)
- **FULL WALK ON 3/8" ROOF DECKING**
- VACUUM BONDED & ALUMINUM FRAMED SIDEWALLS W/ ROT PROOF AZDEL® COMPOSITES
- WEATHER SHIELD+™ 0° COLD TESTED & 110° HOT TESTED (EXTREME TEMPERATURE CHAMBER)
- SPACE AGE REFLECTIVE TECHNOLOGY (UNDERBELLY, ROOF, SLIDES & MORE!)
   UNOBSTRUCTED & INSULATED PASS-THRU STORAGE W/ BUILT-IN TOOL STORAGE
- » DUCTED FURNACE TO ENCLOSED, INSULATED, & HEATED UNDERBELLY
- » HEATED & ENCLOSED GATE VALVES
- » R11 SIDEWALLS, R30+ FLOOR, R38+ ROOF
- DEXTER® E-Z LUBÉ® AXLES