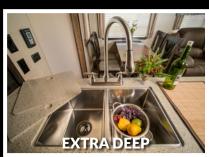

### KITCHEN

- SOLID LUMBER CORE CABINET STILES (PRE-DRILLED & SCREWED CABINETRY)
- STAINLESS STEEL APPLIANCES (21" OVEN/MICROWAVE) (P) FULL-EXTEND BALL BEARING DRAWER GUIDES (75# & 100# GUIDE CAPACITIES)
- **8 CUBIC FOOT REFRIGERATOR**
- STAINLESS 50/50 EXTRA DEEP SINK