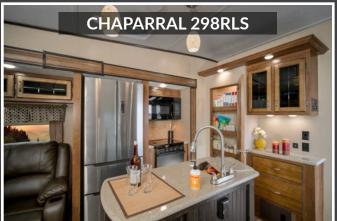

### KITCHEN

- SOLID LUMBER CORE CABINET STILES (PRE-DRILLED & SCREWED CABINETRY)
- STAINLESS STEEL APPLIANCES (21" OVEN/MICROWAVE) (P) FULL-EXTEND BALL BEARING DRAWER GUIDES (75# & 100# GUIDE CAPACITIES)
- **8 CUBIC FOOT REFRIGERATOR**
- STAINLESS 50/50 EXTRA DEEP SINK