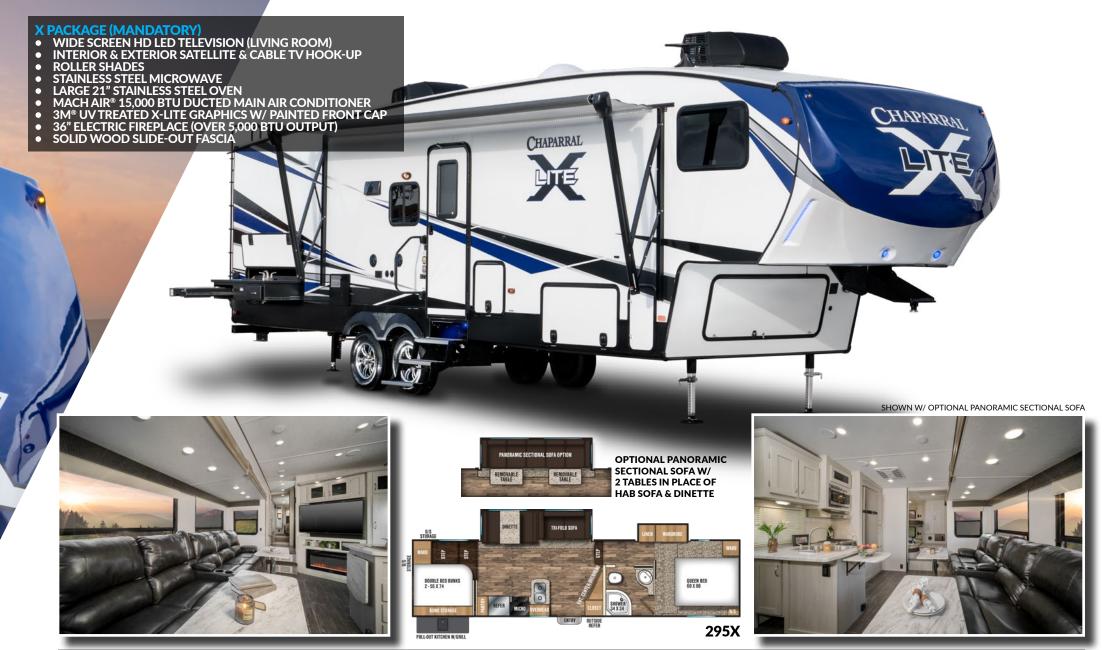

### CHAPARRAL X-LITE

Features a modern new design inside and out, with the same Weather Shield™ insulation and core composite construction as our Lite and Mid-Profile Series. Now with more bells and whistles than ever before.

- 2ND 13,500 BTU A/C IN FRONT BEDROOM
- 10 CUBIC FOOT (12 VOLT) REFER IPO 8 CUBIC FOOT REFER
- 1-1/4" ACCESSORY RECEIVER
- 4-POINT ELECTRIC AUTO-LEVELING SYSTEM
- PANORAMIC SECTIONAL SOFA W/ TWO TABLES
- **16" ALUMINUM WHEELS**
- ROADSIDE ASSISTANCE (MANDATORY OPTION)