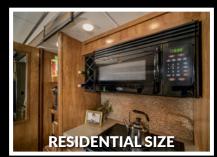

### KITCHEN

- SOLID LUMBER CORE CABINET STILES (PRE-DRILLED & SCREWED CABINETRY)
- STAINLESS STEEL APPLIANCES (21" OVEN/MICROWAVE) (P) FULL-EXTEND BALL BEARING DRAWER GUIDES (75# & 100# GUIDE CAPACITIES)
- **8 CUBIC FOOT REFRIGERATOR**
- STAINLESS 50/50 EXTRA DEEP SINK