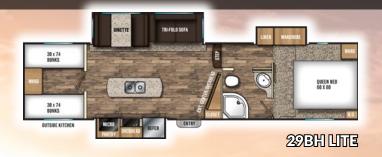

# CHAPARRAL EXPLORE THE DIFFERENCE.

(295BH, 29BH, & 360IBL ONLY)

PANORAMIC SECTIONAL SOFA OPTION

| CHAPARRAL LITE                | 285RLS  | 29BH    | 295BH   | 30RLS   |
|-------------------------------|---------|---------|---------|---------|
| Carrying Capacity             | 1,833   | 2,187   | 2,157   | 2,019   |
| UVW                           | 9,167   | 9,113   | 8,843   | 8,981   |
| GVWR                          | 11,000  | 11,300  | 11,000  | 11,000  |
| Hitch Weight                  | 1,497   | 1,603   | 1,679   | 1,445   |
| Exterior Height (w/ Std. A/C) | 11' 10" | 11' 10" | 11' 10" | 11' 10" |
| Fresh Water Capacity (gal.)   | 40      | 40      | 40      | 40      |
| Grey Water Capacity (gal.)    | 66      | 66      | 66      | 66      |
| Waste Water Capacity (gal.)   | 33      | 33      | 33      | 33      |
| Wheel Size                    | 15"     | 15"     | 15"     | 15"     |
| Exterior Length               | 33' 7"  | 35' 4"  | 34' 7"  | 33' 7"  |