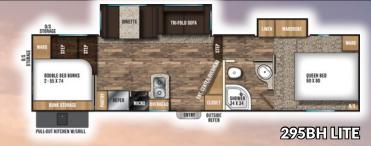

# CHAPARRAL EXPLORE THE DIFFERENCE.

(295BH, 29BH, & 360IBL ONLY)

PANORAMIC SECTIONAL SOFA OPTION

| CHAPARRAL LITE                | 285RLS  | 29BH    | 295BH   | 30RLS   |
|-------------------------------|---------|---------|---------|---------|
| Carrying Capacity             | 1,833   | 2,187   | 2,157   | 2,019   |
| UVW                           | 9,167   | 9,113   | 8,843   | 8,981   |
| GVWR                          | 11,000  | 11,300  | 11,000  | 11,000  |
| Hitch Weight                  | 1,497   | 1,603   | 1,679   | 1,445   |
| Exterior Height (w/ Std. A/C) | 11' 10" | 11' 10" | 11' 10" | 11' 10" |
| Fresh Water Capacity (gal.)   | 40      | 40      | 40      | 40      |
| Grey Water Capacity (gal.)    | 66      | 66      | 66      | 66      |
| Waste Water Capacity (gal.)   | 33      | 33      | 33      | 33      |
| Wheel Size                    | 15"     | 15"     | 15"     | 15"     |
| Exterior Length               | 33' 7"  | 35' 4"  | 34' 7"  | 33' 7"  |