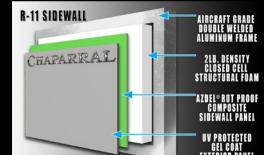

### CONSTRUCTION

- HEAVY DUTY GEAR DRIVEN SLIDE MECHANISMS (INDEPENDENT CONTROL)
- RESIDENTIAL 5" TRUSS RAFTERS (16" ON CENTER)
- **FULL WALK ON 3/8" ROOF DECKING**
- VACUUM BONDED & ALUMINUM FRAMED SIDEWALLS W/ ROT PROOF AZDEL® COMPOSITES
- WEATHER SHIELD+™ 0° COLD TESTED & 110° HOT TESTED (EXTREME TEMPERATURE CHAMBER)
- SPACE AGE REFLECTIVE TECHNOLOGY (UNDERBELLY, ROOF, SLIDES & MORE!)
   UNOBSTRUCTED & INSULATED PASS-THRU STORAGE W/ BUILT-IN TOOL STORAGE
- » DUCTED FURNACE TO ENCLOSED, INSULATED, & HEATED UNDERBELLY
- » HEATED & ENCLOSED GATE VALVES
- » R11 SIDEWALLS, R30+ FLOOR, R38+ ROOF
- DEXTER® E-Z LUBÉ® AXLES

# DIFFERENT FROM THE START

For over 10 years Chaparral has utilized Azdel® composite sidewall panels. Azdel® is impervious to mildew, rot, and mold, providing the added benefit of being 50% lighter than wood, while achieving 3x the insulation value of luan panels commonly used by most other manufacturers.

### **CHAPARRAL AZDEL® SIDEWALL ADVANTAGES:**

- American Made
- 50% Lighter than Luan
- 3X the Insulation Value of Wood (R-11 Sidewall)
- Impervious to Mildew, Rot, and Mold

ALL CHAPARRAL SERIES FEATURE

WEATHER SHIELD⁺™ AND HAVE BEEN EXTREME CLIMATE TESTED BY AN

INDEPENDENT 3RD PARTY AT 110°F & 0°F

- Virtually Eliminates Delamination (Void of Moisture)
- Double Welded, Aircraft Grade Aluminum Framed
- 2 lb., Closed Cell Block Foam Insulation (High Density)
- 2-Step HP Lamination Process (Vacuum Bonded)