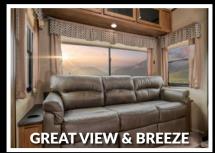

- 2ND 13,500 BTU A/C IN FRONT BEDROOM
- 10 CUBIC FOOT (12 VOLT) REFER IPO 8 CUBIC FOOT REFER
- 1-1/4" ACCESSORY RECEIVER
- 4-POINT ELECTRIC AUTO-LEVELING SYSTEM
- PANORAMIC SECTIONAL SOFA W/ TWO TABLES
- **16" ALUMINUM WHEELS**
- ROADSIDE ASSISTANCE (MANDATORY OPTION)