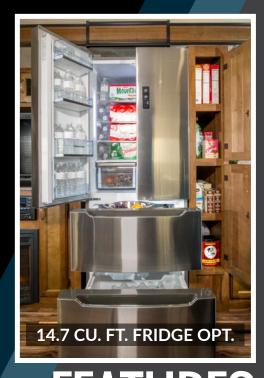

### KITCHEN

- SOLID LUMBER CORE CABINET STILES (PRE-DRILLED & SCREWED CABINETRY)
- STAINLESS STEEL APPLIANCES (21" OVEN/MICROWAVE) (P) FULL-EXTEND BALL BEARING DRAWER GUIDES (75# & 100# GUIDE CAPACITIES)
- **8 CUBIC FOOT REFRIGERATOR**
- STAINLESS 50/50 EXTRA DEEP SINK

- 2ND 13,500 BTU A/C IN FRONT BEDROOM
- 10 CUBIC FOOT (12 VOLT) REFER IPO 8 CUBIC FOOT REFER
- 1-1/4" ACCESSORY RECEIVER
- 4-POINT ELECTRIC AUTO-LEVELING SYSTEM
- PANORAMIC SECTIONAL SOFA W/ TWO TABLES
- **16" ALUMINUM WHEELS**
- ROADSIDE ASSISTANCE (MANDATORY OPTION)