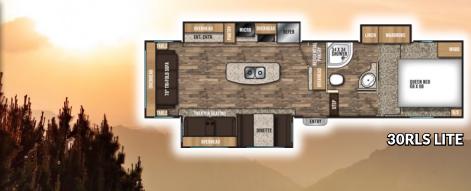

# CHAPARRAL LITE MODELS & SPECIFICATIONS

# CHAPARRAL EXPLORE THE DIFFERENCE.

(295BH, 29BH, & 360IBL ONLY)

PANORAMIC SECTIONAL SOFA OPTION

| CHAPARRAL LITE                | 285RLS  | 29BH    | 295BH   | 30RLS   |
|-------------------------------|---------|---------|---------|---------|
| Carrying Capacity             | 1,833   | 2,187   | 2,157   | 2,019   |
| UVW                           | 9,167   | 9,113   | 8,843   | 8,981   |
| GVWR                          | 11,000  | 11,300  | 11,000  | 11,000  |
| Hitch Weight                  | 1,497   | 1,603   | 1,679   | 1,445   |
| Exterior Height (w/ Std. A/C) | 11' 10" | 11' 10" | 11' 10" | 11' 10" |
| Fresh Water Capacity (gal.)   | 40      | 40      | 40      | 40      |
| Grey Water Capacity (gal.)    | 66      | 66      | 66      | 66      |
| Waste Water Capacity (gal.)   | 33      | 33      | 33      | 33      |
| Wheel Size                    | 15"     | 15"     | 15"     | 15"     |
| Exterior Length               | 33' 7"  | 35' 4"  | 34' 7"  | 33' 7"  |