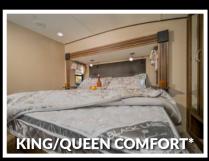

### **BEDROOM**

- RESIDENTIAL 60" X 80" BLACK LABEL® PILLOW TOP MATTRESS & DESIGNER BEDSPREAD
- SATELLITE & CABLE TV HOOK-UP W/ REMOVABLE BRACKET
- LARGE WARDROBE W/ HANGING STORAGE & DRAWERS
- **DUAL USB CHARGING PORTS**
- **DUAL 110 VOLT OUTLETS AT BED (WHERE APPLICABLE)**
- **OVERSIZED UNDER BED STORAGE**