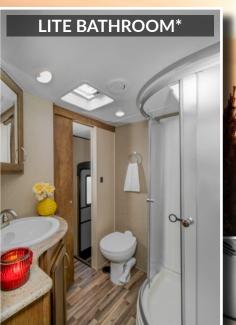

### BATHROOM

- LARGE SHOWER W/ SLIDING GLASS DOORS LARGE PRIVACY DOME SKYLIGHT
- **POWER CEILING VENT FAN (12 VOLT)**
- LED MOTION SENSOR LIGHTS