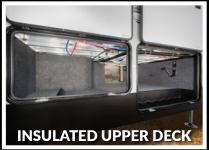

### CONSTRUCTION

- HEAVY DUTY GEAR DRIVEN SLIDE MECHANISMS (INDEPENDENT CONTROL)
- RESIDENTIAL 5" TRUSS RAFTERS (16" ON CENTER)
- **FULL WALK ON 3/8" ROOF DECKING**
- VACUUM BONDED & ALUMINUM FRAMED SIDEWALLS W/ ROT PROOF AZDEL® COMPOSITES
- WEATHER SHIELD+™ 0° COLD TESTED & 110° HOT TESTED (EXTREME TEMPERATURE CHAMBER)
- SPACE AGE REFLECTIVE TECHNOLOGY (UNDERBELLY, ROOF, SLIDES & MORE!)
   UNOBSTRUCTED & INSULATED PASS-THRU STORAGE W/ BUILT-IN TOOL STORAGE
- » DUCTED FURNACE TO ENCLOSED, INSULATED, & HEATED UNDERBELLY
- » HEATED & ENCLOSED GATE VALVES
- » R11 SIDEWALLS, R30+ FLOOR, R38+ ROOF
- DEXTER® E-Z LUBÉ® AXLES