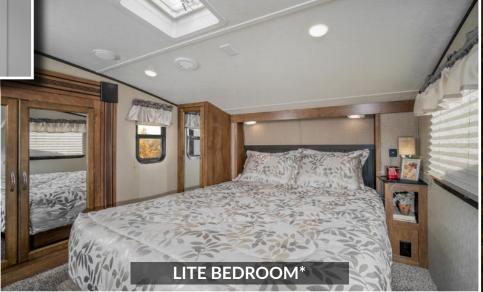

### **BEDROOM**

- RESIDENTIAL 60" X 80" BLACK LABEL® PILLOW TOP MATTRESS & DESIGNER BEDSPREAD
- SATELLITE & CABLE TV HOOK-UP W/ REMOVABLE BRACKET
- LARGE WARDROBE W/ HANGING STORAGE & DRAWERS
- **DUAL USB CHARGING PORTS**
- **DUAL 110 VOLT OUTLETS AT BED (WHERE APPLICABLE)**
- **OVERSIZED UNDER BED STORAGE**