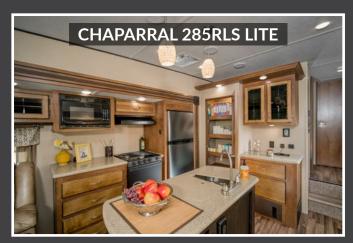

### KITCHEN

- SOLID LUMBER CORE CABINET STILES (PRE-DRILLED & SCREWED CABINETRY)
- STAINLESS STEEL APPLIANCES (21" OVEN/MICROWAVE) (P) FULL-EXTEND BALL BEARING DRAWER GUIDES (75# & 100# GUIDE CAPACITIES)
- **8 CUBIC FOOT REFRIGERATOR**
- STAINLESS 50/50 EXTRA DEEP SINK