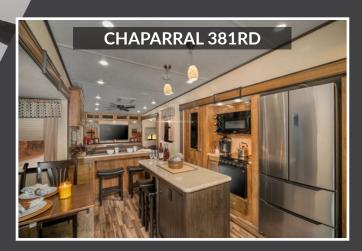

### KITCHEN

- SOLID LUMBER CORE CABINET STILES (PRE-DRILLED & SCREWED CABINETRY)
- STAINLESS STEEL APPLIANCES (21" OVEN/MICROWAVE) (P) FULL-EXTEND BALL BEARING DRAWER GUIDES (75# & 100# GUIDE CAPACITIES)
- **8 CUBIC FOOT REFRIGERATOR**
- STAINLESS 50/50 EXTRA DEEP SINK