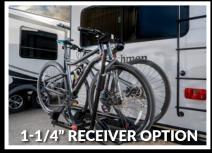

- 2ND 13,500 BTU A/C IN FRONT BEDROOM
- 10 CUBIC FOOT (12 VOLT) REFER IPO 8 CUBIC FOOT REFER
- 1-1/4" ACCESSORY RECEIVER
- 4-POINT ELECTRIC AUTO-LEVELING SYSTEM
- PANORAMIC SECTIONAL SOFA W/ TWO TABLES
- **16" ALUMINUM WHEELS**
- ROADSIDE ASSISTANCE (MANDATORY OPTION)