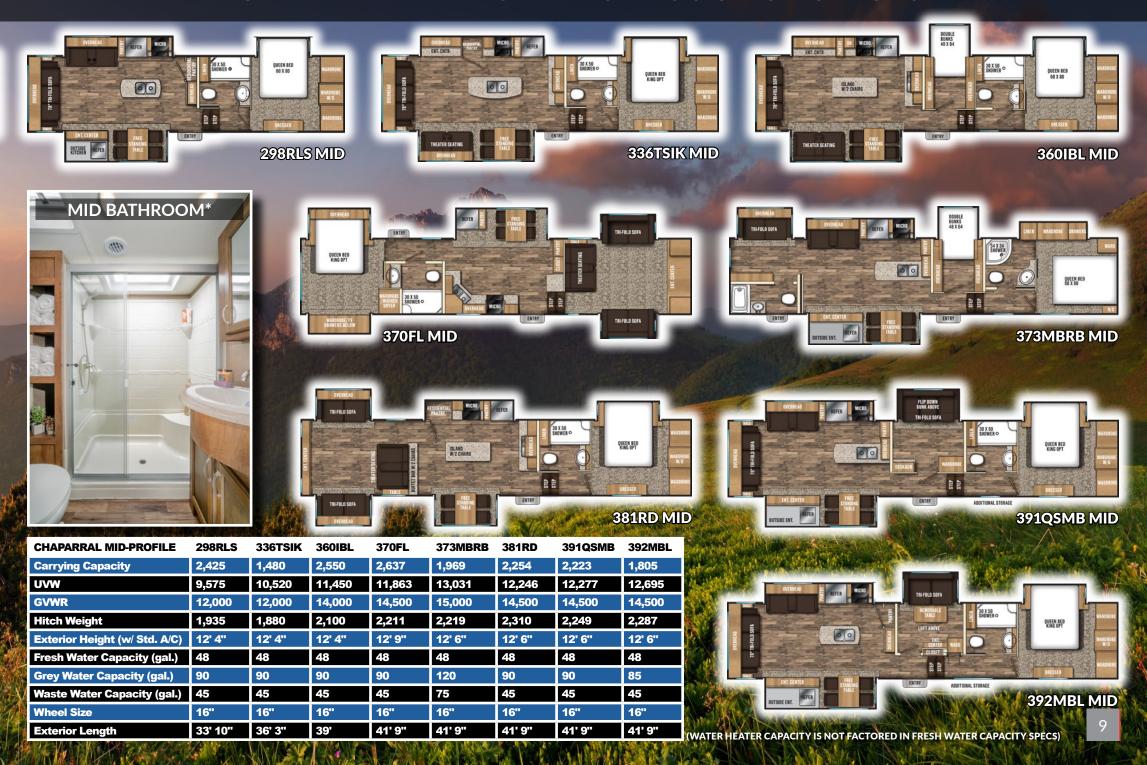

-----|
| Carrying Capacity             | 1,833   | 2,187   | 2,157   | 2,019   |
| UVW                           | 9,167   | 9,113   | 8,843   | 8,981   |
| GVWR                          | 11,000  | 11,300  | 11,000  | 11,000  |
| Hitch Weight                  | 1,497   | 1,603   | 1,679   | 1,445   |
| Exterior Height (w/ Std. A/C) | 11' 10" | 11' 10" | 11' 10" | 11' 10" |
| Fresh Water Capacity (gal.)   | 40      | 40      | 40      | 40      |
| Grey Water Capacity (gal.)    | 66      | 66      | 66      | 66      |
| Waste Water Capacity (gal.)   | 33      | 33      | 33      | 33      |
| Wheel Size                    | 15"     | 15"     | 15"     | 15"     |
| Exterior Length               | 33' 7"  | 35' 4"  | 34' 7"  | 33' 7"  |



## CHAPARRAL MID-PROFILE MODELS & SPECIFICATIONS



# CHAPARRAL LITE & MID-PROFILE STAND OUT FEATURES, OPTIONS, & PACKAGES

| STAND OUT FEATURES (EXTERIOR)                                           | LITE     | MID      |
|-------------------------------------------------------------------------|----------|----------|
| Turn Tec™ Engineering - #1 In Turning (Short Bed Friendly)              | √ (P)    | √ (P)    |
| 3M® UV Treated, Weather Resistant Decals                                | 1        | 1        |
| Gel Coat Exterior W/ Composite Backed Azdel® Sidewall Panel             | 1        | 1        |
| 80% Privacy Tint Safety Glass Windows                                   | 1        | 1        |
| UV & Corrosion Resistant TPO Roof W/ 12 Year Warranty                   | 1        | 1        |
| 50" TV Brackets In Outside Kitchens*