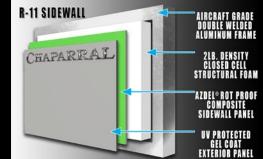

### CONSTRUCTION

- HEAVY DUTY GEAR DRIVEN SLIDE MECHANISMS (INDEPENDENT CONTROL)
- RESIDENTIAL 5" TRUSS RAFTERS (16" ON CENTER)
- **FULL WALK ON 3/8" ROOF DECKING**
- VACUUM BONDED & ALUMINUM FRAMED SIDEWALLS W/ ROT PROOF AZDEL® COMPOSITES
- WEATHER SHIELD+™ 0° COLD TESTED & 110° HOT TESTED (EXTREME TEMPERATURE CHAMBER)
- SPACE AGE REFLECTIVE TECHNOLOGY (UNDERBELLY, ROOF, SLIDES & MORE!)
   UNOBSTRUCTED & INSULATED PASS-THRU STORAGE W/ BUILT-IN TOOL STORAGE
- » DUCTED FURNACE TO ENCLOSED, INSULATED, & HEATED UNDERBELLY
- » HEATED & ENCLOSED GATE VALVES
- » R11 SIDEWALLS, R30+ FLOOR, R38+ ROOF
- DEXTER® E-Z LUBÉ® AXLES

# DIFFERENT FROM THE START

For over 10 years Chaparral has utilized Azdel® composite sidewall panels. Azdel® is impervious to mildew, rot, and mold, providing the added benefit of being 50% lighter than wood, while achieving 3x the insulation value of luan panels commonly used by most other manufacturers.

### **CHAPARRAL AZDEL® SIDEWALL ADVANTAGES:**

- American Made
- 50% Lighter than Luan
- 3X the Insulation Value of Wood (R-11 Sidewall)
- Impervious to Mildew, Rot, and Mold

ALL CHAPARRAL SERIES FEATURE

WEATHER SHIELD⁺™ AND HAVE BEEN EXTREME CLIMATE TESTED BY AN

INDEPENDENT 3RD PARTY AT 110°F & 0°F

- Virtually Eliminates Delamination (Void of Moisture)
- Double Welded, Aircraft Grade Aluminum Framed
- 2 lb., Closed Cell Block Foam Insulation (High Density)
- 2-Step HP Lamination Process (Vacuum Bonded)