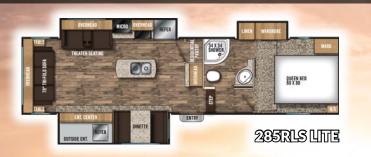

# CHAPARRAL EXPLORE THE DIFFERENCE.

(295BH, 29BH, & 360IBL ONLY)

PANORAMIC SECTIONAL SOFA OPTION

| CHAPARRAL LITE                | 285RLS  | 29BH    | 295BH   | 30RLS   |
|-------------------------------|---------|---------|---------|---------|
| Carrying Capacity             | 1,833   | 2,187   | 2,157   | 2,019   |
| UVW                           | 9,167   | 9,113   | 8,843   | 8,981   |
| GVWR                          | 11,000  | 11,300  | 11,000  | 11,000  |
| Hitch Weight                  | 1,497   | 1,603   | 1,679   | 1,445   |
| Exterior Height (w/ Std. A/C) | 11' 10" | 11' 10" | 11' 10" | 11' 10" |
| Fresh Water Capacity (gal.)   | 40      | 40      | 40      | 40      |
| Grey Water Capacity (gal.)    | 66      | 66      | 66      | 66      |
| Waste Water Capacity (gal.)   | 33      | 33      | 33      | 33      |
| Wheel Size                    | 15"     | 15"     | 15"     | 15"     |
| Exterior Length               | 33' 7"  | 35' 4"  | 34' 7"  | 33' 7"  |