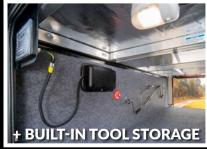

### CONSTRUCTION

- HEAVY DUTY GEAR DRIVEN SLIDE MECHANISMS (INDEPENDENT CONTROL)
- RESIDENTIAL 5" TRUSS RAFTERS (16" ON CENTER)
- **FULL WALK ON 3/8" ROOF DECKING**
- VACUUM BONDED & ALUMINUM FRAMED SIDEWALLS W/ ROT PROOF AZDEL® COMPOSITES
- WEATHER SHIELD+™ 0° COLD TESTED & 110° HOT TESTED (EXTREME TEMPERATURE CHAMBER)
- SPACE AGE REFLECTIVE TECHNOLOGY (UNDERBELLY, ROOF, SLIDES & MORE!)
   UNOBSTRUCTED & INSULATED PASS-THRU STORAGE W/ BUILT-IN TOOL STORAGE
- » DUCTED FURNACE TO ENCLOSED, INSULATED, & HEATED UNDERBELLY
- » HEATED & ENCLOSED GATE VALVES
- » R11 SIDEWALLS, R30+ FLOOR, R38+ ROOF
- DEXTER® E-Z LUBÉ® AXLES