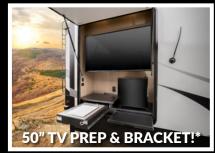

# CHAPARRAL LITE & MID-PROFILE STAND OUT FEATURES, OPTIONS, & PACKAGES

| STAND OUT FEATURES (EXTERIOR)                                           | LITE     | MID      |
|-------------------------------------------------------------------------|----------|----------|
| Turn Tec™ Engineering - #1 In Turning (Short Bed Friendly)              | √ (P)    | √ (P)    |
| 3M® UV Treated, Weather Resistant Decals                                | 1        | 1        |
| Gel Coat Exterior W/ Composite Backed Azdel® Sidewall Panel             | 1        | 1        |
| 80% Privacy Tint Safety Glass Windows                                   | 1        | 1        |
| UV & Corrosion Resistant TPO Roof W/ 12 Year Warranty                   | 1        | 1        |
| 50" TV Brackets In Outside Kitchens*                                    | 1        | 1        |
| Exterior TV Mounting Bracket* (+ Secondary Bracket Where Applicable)    | N/A      | √ (P)    |
| Solar Panel Prep                                                        | √ (P)    | √ (P)    |
| LP Quick Connect Port                                                   | 1        | 1        |
| Exterior Back-Up Camera Prep                                            | √ (P)    | √ (P)    |
| Electric Awning W/ LED Light Strip & One Hand Pitch Adjustment          | √ (P)    | √ (P)    |
| Exterior Marine Speakers W/ LED Light                                   | √ (P)    | √ (P)    |
| LED Entry Step Lights                                                   | 1        | 1        |
| LED "Head Knocker Preventer" Under Bed Slide Lights*                    | N/A      | 1        |
| Aluminum Entry Steps (4-Step 12" I-Beam, 3-Step Under 12" I-Beam)       | √ (P)    | √ (P)    |
| Electric Front Jacks                                                    | √ (P)    | √ (P)    |
| Electric Rear Stabilizer Jacks                                          | √ (P)    | √ (P)    |
| Accessory Receiver Prep                                                 | √ (P)    | √ (P)    |
| 15" Radial Tires W/ Aluminum Wheels                                     | √ (P)    | N/A      |
| 16" Radial Tires W/ Aluminum Wheels                                     | OPT.     | √ (P)    |
| Spare Tire                                                              | √ (P)    | √ (P)    |
| STAND OUT FEATURES INTERIOR (LIVING)                                    | LITE     | MID      |
| Modern Entertainment Center Prepped for 50"-55" TV (Bracket Standard)   | LIIE     | /        |
| Solid Hardwood Slide Fascia                                             | N/A      | /        |
| Residential Metal Curtain Rods & Finials W/ Dry Clean-Friendly Curtains | N/A      | <i>J</i> |
| Thomas Payne® Leather Touch Theatre Seating W/ Cup Holders*             | /        | /        |
| Thomas Payne® Memory Foam Leather Touch Tri-Fold Sofa*                  | ✓<br>✓   | ✓<br>✓   |
| Residential, Non-Slip Vinyl Flooring                                    | /        | /        |
| Dual USB Charging Ports (Where Applicable)                              | <i>y</i> | 1        |
| Ceiling Fan In Living Room (N/A 373MBRB)                                | N/A      | •        |
| Ceiling Fan in Living Room (N/A 3/3MBRB)                                | N/A      | √ (P)    |