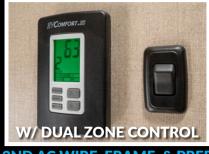

### UTILITIES & MECHANICAL

- **HOT/COLD OUTSIDE SHOWER**
- **BLACK TANK FLUSH**
- **DUCTED 2ND AIR CONDITIONER WIRE, FRAME, & PREP**
- 50 AMP SERVICE W/ DETACHABLE MARINE CORD
- **DUAL ZONE THERMOSTAT/CONTROLLER**
- QUICK RECOVERY 6 GALLON GAS/ELEC. HOT WATER HEATER (18 GPH)
- 12 VOLT BATTERY DISCONNECT SWITCH
- KING JACK® (OVER-THE-AIR) HDTV ANTENNA (NO CRANK)