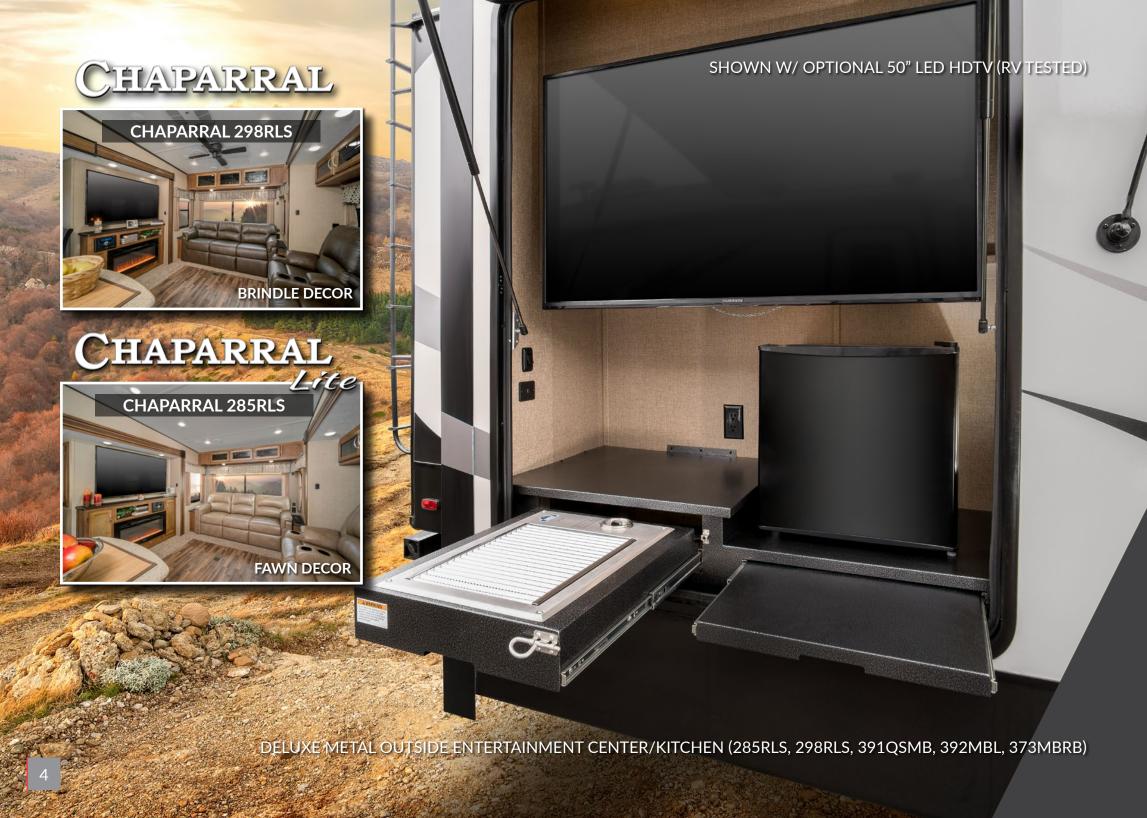

30" MICROWAVE (MIDS)

**UNOBSTRUCTED PASS-THRU\*** 

**ACCESSORY RECEIVER PREP** 

**OUTSIDE KITCHEN/ENT. CENTER\*** 

**BACK UP CAMERA PREP** 

**BATTERY DISCONNECT SWITCH** 

**DOCKING STATION\*** 

**50/50 STAINLESS SINKS** 