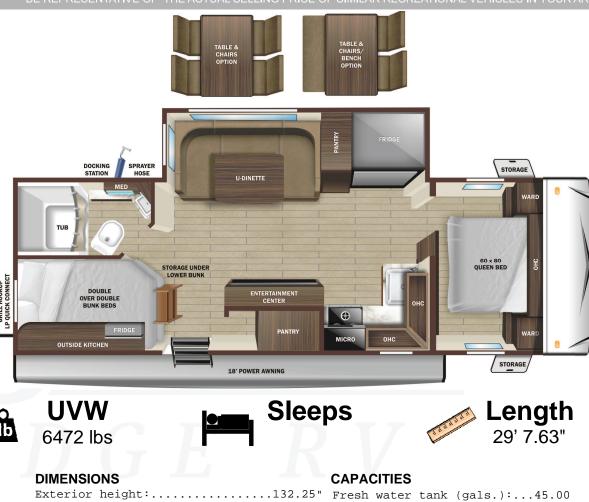

## **Range Lite**

58TBM0BN5S3ED3072 Serial #: 241BH RANGE LITE TT Model:

Model Year: 2025 Dealer Name: Recreation USA

1801 Hwy 9 Longs, SC 29568 USA 

|                                                                                                                                                                                                                                                                                                                                                                                                                                                                                                                                                                                                                                                                                                                                                                                                                                                                                                                                                             |                                                                                                                                                                                                                                                                                                                                                                                                                                                                                                                                                                                                                                                                                                                                                                                                                                                                                                                                                                                                                                                                                                                                                                                                                                                                                                                                                                                                                                                                                    | UUA                                                                                                                     |                                                      |                                                                                                                                                                                                                                                                                                                                                                                                                                                                                                                                                                                                                                                                                                                                                                                                                                                                                                                                                                                                                                                                                                                                                                                                                                                                                                                                                                                                                                                                                                                                                                                                                                                                                                                                                                                                                                                                                                                                                                                                                                                                                                                                                                                                                                                                                                                                                                                                                                                                                                                                                                                                      |
|-------------------------------------------------------------------------------------------------------------------------------------------------------------------------------------------------------------------------------------------------------------------------------------------------------------------------------------------------------------------------------------------------------------------------------------------------------------------------------------------------------------------------------------------------------------------------------------------------------------------------------------------------------------------------------------------------------------------------------------------------------------------------------------------------------------------------------------------------------------------------------------------------------------------------------------------------------------|------------------------------------------------------------------------------------------------------------------------------------------------------------------------------------------------------------------------------------------------------------------------------------------------------------------------------------------------------------------------------------------------------------------------------------------------------------------------------------------------------------------------------------------------------------------------------------------------------------------------------------------------------------------------------------------------------------------------------------------------------------------------------------------------------------------------------------------------------------------------------------------------------------------------------------------------------------------------------------------------------------------------------------------------------------------------------------------------------------------------------------------------------------------------------------------------------------------------------------------------------------------------------------------------------------------------------------------------------------------------------------------------------------------------------------------------------------------------------------|-------------------------------------------------------------------------------------------------------------------------|------------------------------------------------------|------------------------------------------------------------------------------------------------------------------------------------------------------------------------------------------------------------------------------------------------------------------------------------------------------------------------------------------------------------------------------------------------------------------------------------------------------------------------------------------------------------------------------------------------------------------------------------------------------------------------------------------------------------------------------------------------------------------------------------------------------------------------------------------------------------------------------------------------------------------------------------------------------------------------------------------------------------------------------------------------------------------------------------------------------------------------------------------------------------------------------------------------------------------------------------------------------------------------------------------------------------------------------------------------------------------------------------------------------------------------------------------------------------------------------------------------------------------------------------------------------------------------------------------------------------------------------------------------------------------------------------------------------------------------------------------------------------------------------------------------------------------------------------------------------------------------------------------------------------------------------------------------------------------------------------------------------------------------------------------------------------------------------------------------------------------------------------------------------------------------------------------------------------------------------------------------------------------------------------------------------------------------------------------------------------------------------------------------------------------------------------------------------------------------------------------------------------------------------------------------------------------------------------------------------------------------------------------------------|
| Standard Equipment                                                                                                                                                                                                                                                                                                                                                                                                                                                                                                                                                                                                                                                                                                                                                                                                                                                                                                                                          |                                                                                                                                                                                                                                                                                                                                                                                                                                                                                                                                                                                                                                                                                                                                                                                                                                                                                                                                                                                                                                                                                                                                                                                                                                                                                                                                                                                                                                                                                    | Optional Equipment                                                                                                      |                                                      |                                                                                                                                                                                                                                                                                                                                                                                                                                                                                                                                                                                                                                                                                                                                                                                                                                                                                                                                                                                                                                                                                                                                                                                                                                                                                                                                                                                                                                                                                                                                                                                                                                                                                                                                                                                                                                                                                                                                                                                                                                                                                                                                                                                                                                                                                                                                                                                                                                                                                                                                                                                                      |
| THE FOLLOWING ITEMS                                                                                                                                                                                                                                                                                                                                                                                                                                                                                                                                                                                                                                                                                                                                                                                                                                                                                                                                         |                                                                                                                                                                                                                                                                                                                                                                                                                                                                                                                                                                                                                                                                                                                                                                                                                                                                                                                                                                                                                                                                                                                                                                                                                                                                                                                                                                                                                                                                                    | OPTIONAL EQUIPMENT INSTALLE<br>BY MANUFACTUI                                                                            |                                                      | тив                                                                                                                                                                                                                                                                                                                                                                                                                                                                                                                                                                                                                                                                                                                                                                                                                                                                                                                                                                                                                                                                                                                                                                                                                                                                                                                                                                                                                                                                                                                                                                                                                                                                                                                                                                                                                                                                                                                                                                                                                                                                                                                                                                                                                                                                                                                                                                                                                                                                                                                                                                                                  |
| EXTERIOR<br>- 5/8" main floor decking<br>- Door side spray port<br>- Exterior gril/griddle quick connect port<br>- Flexible LP lines<br>- Foldable grab handle<br>- Fully-walkable roof<br>- In-frame battery rack<br>- Magnetic baggage door catches<br>- Oversized pass-through storage with motion<br>lighting<br>- PVC roofing membrane (limited lifetime warranty)<br>- Rain guttering with molded drip spouts<br>- Rear observation camera prep<br>- Safety bumper with drain hose carrier and end caps<br>- Saemless fiberglass front wall<br>- Self-adjusting electric brakes<br>- Side camera prep marker lights<br>- Sold swing-down entry steps<br>- Thermal Seal- enclosed, insulated and heated<br>underbelly with fully insulated roof with a PVC roofing<br>membrane<br>- Tinted safety-glass windows throughout<br>- Tinted safety-glass windows throughout<br>- Tinted safety-glass (200 watt solar panel with 30<br>amp solar controller) | INTERIOR<br>- 10 cu. ft. 12V refrigerator<br>- 5G antenna<br>60" x 80" residential queen bed with storage below<br>- 75 lb. ball bearing drawer guides<br>81" interior height<br>- Cable and satellite prep<br>= Electrical outlets and USB ports in master bedroom<br>- Flush floor slides with residential vinyl flooring<br>- Hardwood cabinet doors<br>- Hidden hinge cabinet door hinges<br>- Kitchen sink covers<br>- LED interior lighting<br>- Magnetic cabinet door catches<br>- Medicine cabinet door vent<br>- Range hood<br>- Residential high-rise faucet<br>- Roller blackout night shades<br>- Soft closing foot flush toilet<br>- Stainless steel single basin under-mount kitchen sink<br>- Tri-fold sofa (select models)<br>CUSTOMER CONVENIENCE PACKAGE (Mandatory)<br>- 15,000 BTU roof mounted A/C<br>- 2-30 lb. LP bottles<br>- 3-burner range with 17" oven and flush mount glass cover<br>- Dome style digital TV antenna with Wi-Fi prep<br>- Enclosed exterior docking station with black tank flush<br>- EZ-store detachable cord<br>- Friction hinge entrance door with window and shade prep<br>- Gas/electric water heater<br>- Microwave<br>- Nitrogen filled radial tires with aluminum rims<br>- Pop up wites and USB charger in bedroom<br>- Power awning with LED lighting<br>- Power tongue jack<br>- Pressed membrane countertops<br>- Rear roof access ladder<br>- Smart entertainment HDTV with Bluetooth®, soundbar and<br>built in stereo | Base price<br>CSA STANDARDS<br>CUSTOMER CONVENIENCE<br>PACKAGE<br>XTEND SOLAR I PACKAGE<br>MANUAL STAB JACKS<br>DINETTE | 37,493.00<br>293.00<br>4,500.00<br>n/c<br>n/c<br>n/c | ANNOOYTHB<br>OUTSIDE<br>OUTSIDE<br>OUTSIDE<br>OUTSIDE<br>OUTSIDE<br>OUTSIDE<br>OUTSIDE<br>OUTSIDE<br>OUTSIDE<br>OUTSIDE<br>OUTSIDE<br>OUTSIDE<br>OUTSIDE<br>OUTSIDE<br>OUTSIDE<br>OUTSIDE<br>OUTSIDE<br>OUTSIDE<br>OUTSIDE<br>OUTSIDE<br>OUTSIDE<br>OUTSIDE<br>OUTSIDE<br>OUTSIDE<br>OUTSIDE<br>OUTSIDE<br>OUTSIDE<br>OUTSIDE<br>OUTSIDE<br>OUTSIDE<br>OUTSIDE<br>OUTSIDE<br>OUTSIDE<br>OUTSIDE<br>OUTSIDE<br>OUTSIDE<br>OUTSIDE<br>OUTSIDE<br>OUTSIDE<br>OUTSIDE<br>OUTSIDE<br>OUTSIDE<br>OUTSIDE<br>OUTSIDE<br>OUTSIDE<br>OUTSIDE<br>OUTSIDE<br>OUTSIDE<br>OUTSIDE<br>OUTSIDE<br>OUTSIDE<br>OUTSIDE<br>OUTSIDE<br>OUTSIDE<br>OUTSIDE<br>OUTSIDE<br>OUTSIDE<br>OUTSIDE<br>OUTSIDE<br>OUTSIDE<br>OUTSIDE<br>OUTSIDE<br>OUTSIDE<br>OUTSIDE<br>OUTSIDE<br>OUTSIDE<br>OUTSIDE<br>OUTSIDE<br>OUTSIDE<br>OUTSIDE<br>OUTSIDE<br>OUTSIDE<br>OUTSIDE<br>OUTSIDE<br>OUTSIDE<br>OUTSIDE<br>OUTSIDE<br>OUTSIDE<br>OUTSIDE<br>OUTSIDE<br>OUTSIDE<br>OUTSIDE<br>OUTSIDE<br>OUTSIDE<br>OUTSIDE<br>OUTSIDE<br>OUTSIDE<br>OUTSIDE<br>OUTSIDE<br>OUTSIDE<br>OUTSIDE<br>OUTSIDE<br>OUTSIDE<br>OUTSIDE<br>OUTSIDE<br>OUTSIDE<br>OUTSIDE<br>OUTSIDE<br>OUTSIDE<br>OUTSIDE<br>OUTSIDE<br>OUTSIDE<br>OUTSIDE<br>OUTSIDE<br>OUTSIDE<br>OUTSIDE<br>OUTSIDE<br>OUTSIDE<br>OUTSIDE<br>OUTSIDE<br>OUTSIDE<br>OUTSIDE<br>OUTSIDE<br>OUTSIDE<br>OUTSIDE<br>OUTSIDE<br>OUTSIDE<br>OUTSIDE<br>OUTSIDE<br>OUTSIDE<br>OUTSIDE<br>OUTSIDE<br>OUTSIDE<br>OUTSIDE<br>OUTSIDE<br>OUTSIDE<br>OUTSIDE<br>OUTSIDE<br>OUTSIDE<br>OUTSIDE<br>OUTSIDE<br>OUTSIDE<br>OUTSIDE<br>OUTSIDE<br>OUTSIDE<br>OUTSIDE<br>OUTSIDE<br>OUTSIDE<br>OUTSIDE<br>OUTSIDE<br>OUTSIDE<br>OUTSIDE<br>OUTSIDE<br>OUTSIDE<br>OUTSIDE<br>OUTSIDE<br>OUTSIDE<br>OUTSIDE<br>OUTSIDE<br>OUTSIDE<br>OUTSIDE<br>OUTSIDE<br>OUTSIDE<br>OUTSIDE<br>OUTSIDE<br>OUTSIDE<br>OUTSIDE<br>OUTSIDE<br>OUTSIDE<br>OUTSIDE<br>OUTSIDE<br>OUTSIDE<br>OUTSIDE<br>OUTSIDE<br>OUTSIDE<br>OUTSIDE<br>OUTSIDE<br>OUTSIDE<br>OUTSIDE<br>OUTSIDE<br>OUTSIDE<br>OUTSIDE<br>OUTSIDE<br>OUTSIDE<br>OUTSIDE<br>OUTSIDE<br>OUTSIDE<br>OUTSIDE<br>OUTSIDE<br>OUTSIDE<br>OUTSIDE<br>OUTSIDE<br>OUTSIDE<br>OUTSIDE<br>OUTSIDE<br>OUTSIDE<br>OUTSIDE<br>OUTSIDE<br>OUTSIDE<br>OUTSIDE<br>OUTSIDE<br>OUTSIDE<br>OUTSIDE<br>OUTSIDE<br>OUTSIDE<br>OUTSIDE<br>OUTSIDE<br>OUTSIDE<br>OUTSIDE<br>OUTSIDE<br>OUTSIDE<br>OUTSIDE<br>OUTSIDE<br>OUTSIDE<br>OUTSIDE<br>OUTSIDE<br>OUTSIDE<br>OUTSIDE<br>OUTSIDE<br>OUTSIDE<br>OUTSIDE<br>OUTSIDE<br>OUTSIDE<br>OUTSIDE<br>OUTSIDE<br>OUTSIDE<br>OUTSIDE<br>OUTSIDE<br>OUTSIDE<br>OUTSIDE<br>OUTSIDE<br>OUTSIDE<br>OUTSIDE<br>OUTSIDE<br>OUTSIDE<br>OUTSIDE<br>O |
|                                                                                                                                                                                                                                                                                                                                                                                                                                                                                                                                                                                                                                                                                                                                                                                                                                                                                                                                                             |                                                                                                                                                                                                                                                                                                                                                                                                                                                                                                                                                                                                                                                                                                                                                                                                                                                                                                                                                                                                                                                                                                                                                                                                                                                                                                                                                                                                                                                                                    | UNIT TOTAL<br>DEALER INSTALLED OI                                                                                       | ·                                                    |                                                                                                                                                                                                                                                                                                                                                                                                                                                                                                                                                                                                                                                                                                                                                                                                                                                                                                                                                                                                                                                                                                                                                                                                                                                                                                                                                                                                                                                                                                                                                                                                                                                                                                                                                                                                                                                                                                                                                                                                                                                                                                                                                                                                                                                                                                                                                                                                                                                                                                                                                                                                      |
|                                                                                                                                                                                                                                                                                                                                                                                                                                                                                                                                                                                                                                                                                                                                                                                                                                                                                                                                                             |                                                                                                                                                                                                                                                                                                                                                                                                                                                                                                                                                                                                                                                                                                                                                                                                                                                                                                                                                                                                                                                                                                                                                                                                                                                                                                                                                                                                                                                                                    |                                                                                                                         |                                                      | ***Some dimensions                                                                                                                                                                                                                                                                                                                                                                                                                                                                                                                                                                                                                                                                                                                                                                                                                                                                                                                                                                                                                                                                                                                                                                                                                                                                                                                                                                                                                                                                                                                                                                                                                                                                                                                                                                                                                                                                                                                                                                                                                                                                                                                                                                                                                                                                                                                                                                                                                                                                                                                                                                                   |
|                                                                                                                                                                                                                                                                                                                                                                                                                                                                                                                                                                                                                                                                                                                                                                                                                                                                                                                                                             |                                                                                                                                                                                                                                                                                                                                                                                                                                                                                                                                                                                                                                                                                                                                                                                                                                                                                                                                                                                                                                                                                                                                                                                                                                                                                                                                                                                                                                                                                    |                                                                                                                         |                                                      | ***Weights may be e<br>- refer to the vehic<br>Floorplans, feature                                                                                                                                                                                                                                                                                                                                                                                                                                                                                                                                                                                                                                                                                                                                                                                                                                                                                                                                                                                                                                                                                                                                                                                                                                                                                                                                                                                                                                                                                                                                                                                                                                                                                                                                                                                                                                                                                                                                                                                                                                                                                                                                                                                                                                                                                                                                                                                                                                                                                                                                   |

# Manufacturer's Suggested Retail Price \$42,286.00

TOTAL AMOUNT DOES NOT INCLUDE STATE AND LOCAL TAXES OR LICENSE FEES. THE PRICE SHOWN ABOVE MAY OR MAY NOT BE REPRESENTATIVE OF THE ACTUAL SELLING PRICE OF SIMILAR RECREATIONAL VEHICLES IN YOUR AREA.

ior width:.... HTS (front):.... (rear):.... x. Gross Cargo Carrying

size (front):.....ST205/75R14D size (mid):..... size (rear):....ST205/75R14D

ns may be rounded and may vary from the acutal dimensions\*\*\* estimated calculations and may vary from the actual weight hicle weight labels for actual weights\*\*\* res and specifications are subject to change without notice.

| 1000    |                                |
|---------|--------------------------------|
|         | Water heater (gals.):6.00      |
| 3500    | Propane (gals.):14             |
| 3500    | Propane (lbs.):60              |
| 7500    | (gals):29.00                   |
|         | Black water/toilet tank        |
| 96.88"  | Gray water tank (gals.):58.00  |
| 132.25" | Fresh water tank (gals.):45.00 |