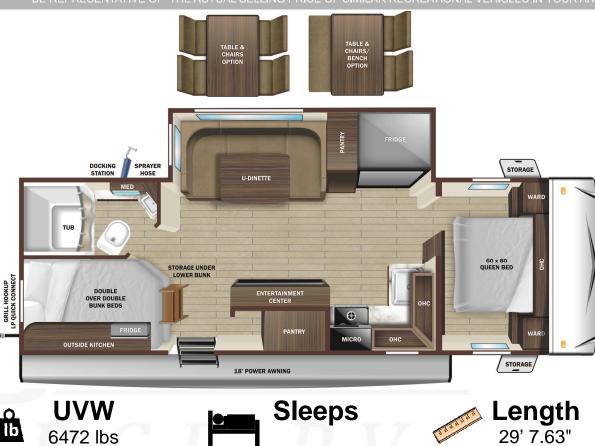

# NSIONS

| Exterior height:                                |  |
|-------------------------------------------------|--|
| Exterior width:                                 |  |
| WEIGHTS                                         |  |
| GVWR:                                           |  |
| GAWR (front):                                   |  |
| GAWR (rear):                                    |  |
| Approx. Gross Cargo Carrying<br>Capacity(GCCC): |  |
|                                                 |  |

- ....1028 SEATING & SLEEPING

ons may be rounded and may vary from the acutal dimensions\*\*\* e estimated calculations and may vary from the actual weight chicle weight labels for actual weights\*\*\* ires and specifications are subject to change without notice.