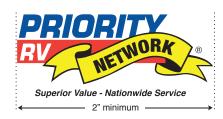

#### Size

Priority RV logos shall be used with a minimum width of 2" on all print advertising/materials. Online advertising/materials shall use a minimum width of 200 px.