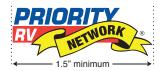

### Logo Space Less than 2"

If the available logo space is less than 2", a logo without the 'Superior Value - Nationwide Service' slogan may be used but with a minimum width of 1.5" and shall not exceed 1.99" on all print advertising/materials. Online advertising/materials shall use a minimum width of 130 px and shall not exceed 199 px.