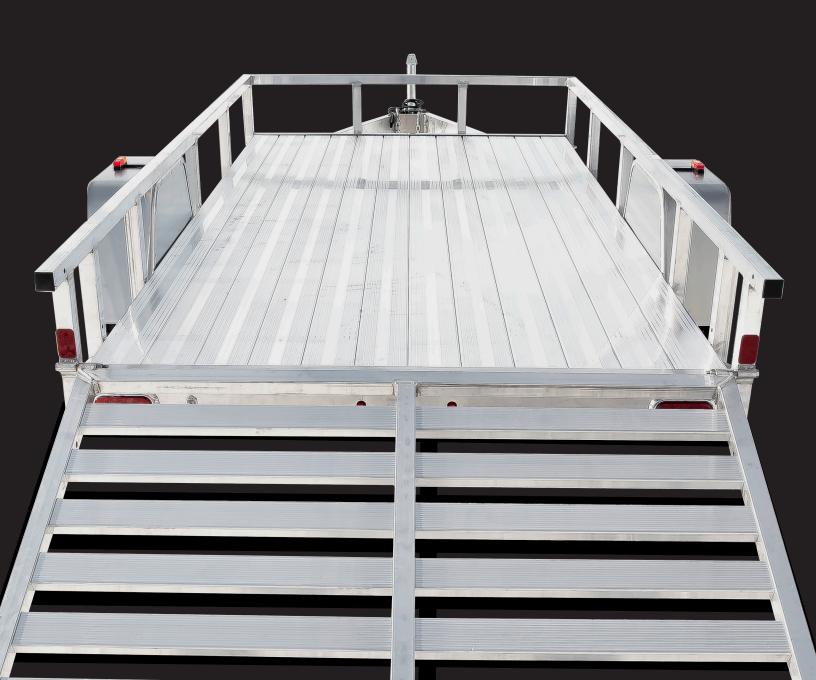

## OPEN UTILITY TRAILER

#### **FRAME**

5" Tube A-frame tongue
24" o/c floor crossmembers
Tube main frame
4-way plug
2" Coupler
All aluminum construction
2000# zinc front wind jack
Extruded aluminum floor
Aluminum exterior fenders
Axle: 2990# spring, STD lube
Radial tire on grey mod wheel

### **EXTERIOR**

(4) Tie downs
LED exterior lights
Spring loaded gate latches
Removable ramp door with plank decking