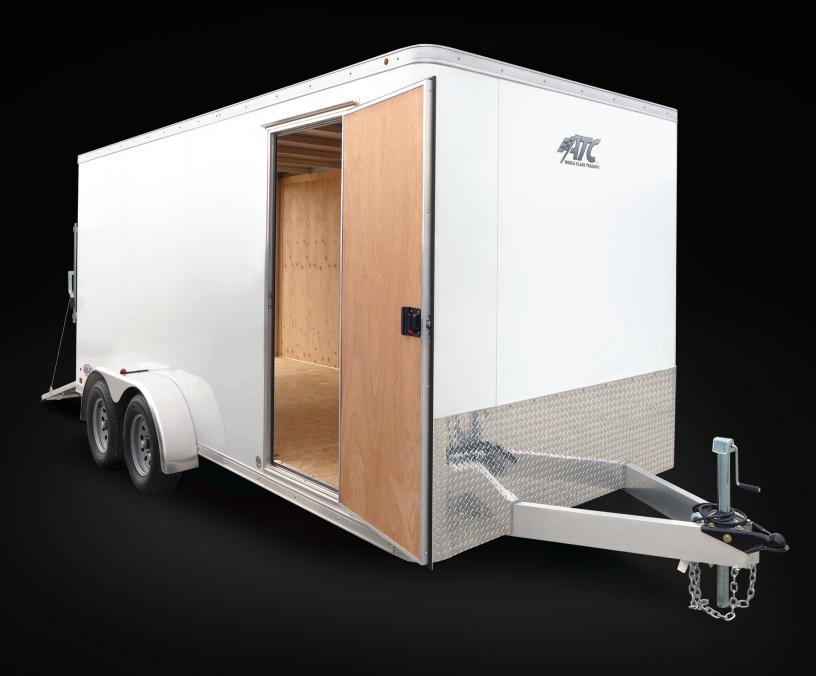

# RAVEN CARGO HAULER

### FRAME

All aluminum tube walls & ceilings Aluminum exterior fenders 2000# zinc front wind jack 24" o/c wall, floor & roof supports 4 or 7-way plug 2" or 2 5/16" coupler Radial tire on grey mod wheels Spring axle(s), STD lube

#### INTERIOR

Roof vent Open stud ceiling 3/4" Advantech subfloor 3/8" plywood or 3.6mm luan walls Dome light with integrated switch, 12v

### **EXTERIOR**

.030 aluminum skin
3" lower rub rail trim
3" upper rub rail trim
One piece aluminum roof
24" ATP stoneguard with j-rail
LED clearance & brake lights
Screwless seams
Double rear cargo doors
32" door - 100 series - flush lock
Color matched front corners

### **AXLES**

Comes Standard with Spring Axle **Available Capacities:** 2.9K, 3.5K, 5.2K *Upgrade to Dexter Torsion Axles* 