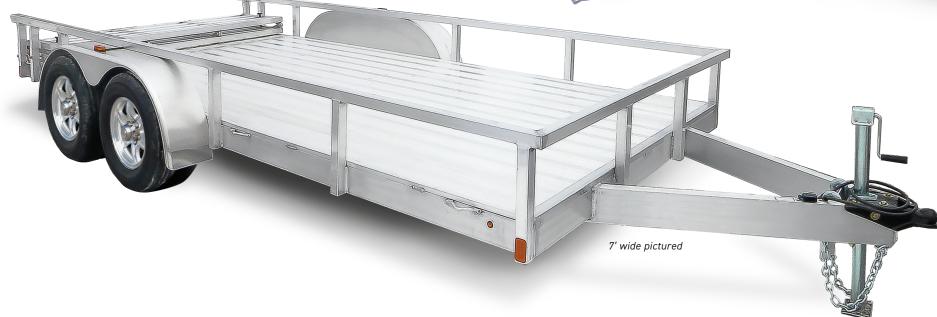

## OPEN UTILITY TRAILER

#### **FRAME**

5" Tube A-frame tongue
24" o/c floor crossmembers
Tube main frame
4-way plug
2" Coupler
All aluminum construction
2000# zinc front wind jack
Extruded aluminum floor
Aluminum exterior fenders
Axle: 2990# spring, STD lube
Radial tire on grey mod wheel

### **EXTERIOR**

(4) Tie downs
LED exterior lights
Spring loaded gate latches
Removable ramp door with plank decking