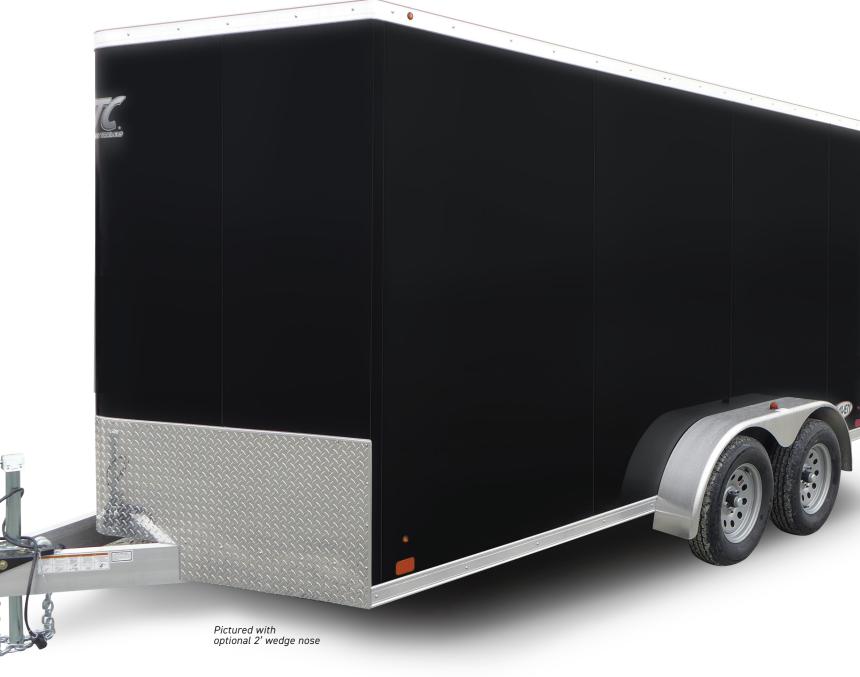

# RAVEN CARGO HAULER

### **RAVEN STANDARD COLORS**

Polar White

Light Pewter Metallic

Black

Silver Frost

Victory Red

Medium Charcoal

Victory Red

Medium Charcoal

RAVEN PREMIUM COLORS

Dark Metallic Gray Indigo Blue

Brandywine Deep Green

Bronze Metallic Cargo Green

Champagne Beige Emerald Green Metallic

Penske Yellow Schneider Orange

### **EXTERIOR**

.030 aluminum skin
3" lower rub rail trim
3" upper rub rail trim
One piece aluminum roof
24" ATP stoneguard with j-rail
LED clearance & brake lights
Screwless seams
Double rear cargo doors
32" door - 100 series - flush lock
Color matched front corners