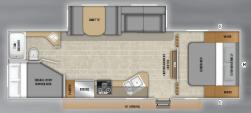

MR282BH

Length (pin to rear): 32'5" Ext. Height: 134" Unloaded Wt. (lbs.): 6,620

MR23RLS Length (pin to rear): **29'1"** Ext. Height: **132"** Unloaded Wt. (lbs.): **5,295** 

Length (pin to rear): 30'7" Ext. Height: 134" Unloaded Wt. (lbs.): 5,800