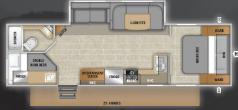

## lesaRidge

MR21FB Length (pin to rear): 25'8" Ext. Height: 126" Unloaded Wt. (lbs.): 4,260

MR26BH Length (pin to rear): 29'4" Ext. Height: 125" Unloaded Wt. (lbs.): 4,660

MR27BHS

Length (pin to rear): 31'9" Ext. Height: 135" Unloaded Wt. (lbs.): 6,265