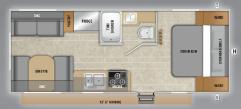

## lesaRidge

MR21FB Length (pin to rear): 25'8" Ext. Height: 126" Unloaded Wt. (lbs.): 4,260

MR26BH Length (pin to rear): 29'4" Ext. Height: 125" Unloaded Wt. (lbs.): 4,660

MR27BHS

Length (pin to rear): 31'9" Ext. Height: 135" Unloaded Wt. (lbs.): 6,265