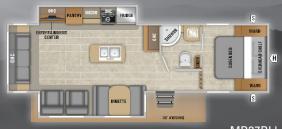

MR27RLI

Length (pin to rear): 33'10" Ext. Height: 133" Unloaded Wt. (lbs.): 7,145