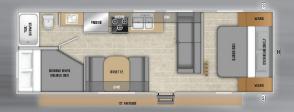

MR282BH

Length (pin to rear): 32'5" Ext. Height: 134" Unloaded Wt. (lbs.): 6,620

MR23RLS Length (pin to rear): **29'1"** Ext. Height: **132"** Unloaded Wt. (lbs.): **5,295** 

Length (pin to rear): 30'7" Ext. Height: 134" Unloaded Wt. (lbs.): 5,800