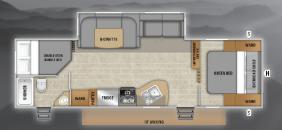

MR27RLI

Length (pin to rear): 33'10" Ext. Height: 133" Unloaded Wt. (lbs.): 7,145