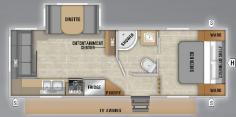

MR282BH

Length (pin to rear): 32'5" Ext. Height: 134" Unloaded Wt. (lbs.): 6,620

MR23RLS Length (pin to rear): **29'1"** Ext. Height: **132"** Unloaded Wt. (lbs.): **5,295** 

Length (pin to rear): 30'7" Ext. Height: 134" Unloaded Wt. (lbs.): 5,800