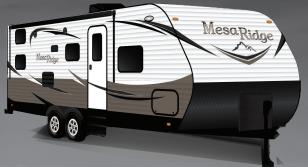

## lesaRidge

MR21FB Length (pin to rear): 25'8" Ext. Height: 126" Unloaded Wt. (lbs.): 4,260

MR26BH Length (pin to rear): 29'4" Ext. Height: 125" Unloaded Wt. (lbs.): 4,660

MR27BHS

Length (pin to rear): 31'9" Ext. Height: 135" Unloaded Wt. (lbs.): 6,265