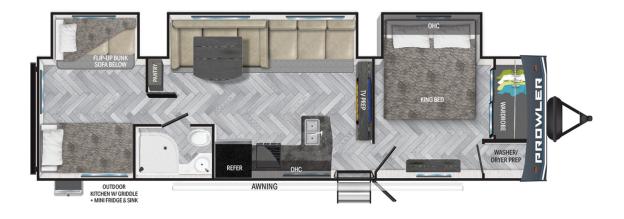

# Prowler 335SBH

## PRODUCT SPECS

| Dry Weight       | 8830       |
|------------------|------------|
| Hitch Weight     | 1180       |
| Axles            | 2 x 5100   |
| Fresh Tank       | 41         |
| Black Tank       | 40         |
| Furnace          | 30,000 BTU |
| Number of Slides | 3          |
| Bedroom Height   | 6'-8"      |
| Awning Length    | 20'        |
| Cook Top         | 3 Burner   |
| Traditional Oven | Yes        |
| Convection Oven  | Yes        |
| Generator Prep   | N/A        |