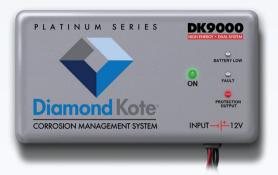

## Diamond Kote® DK9000 Platinum

Stop Corrosion At The Source

The world's most technologically advanced corrosion control module, DK9000 Platinum, uses regulated, ultra low voltage impressed current and sacrificial anode technology to stop corrosion before it starts. The DK9000 Platinum sends a precisely controlled current throughout the metal of your vehicle, cancelling out negative free electrons which are continually fuelling rust development.

Crafted with components from the world's most respected electronics manufacturers, the "thinking" module lets you know and shows you how hard it is working. The more moisture present, the harder it works, and it even protects your car battery.

## **Protect Your Investment**

- All-weather corrosion protection
- Reactive Smart Technology
- Corrosion control for vehicle & battery
- Low battery alert & sleep mode
- Lifetime Product Guarantee