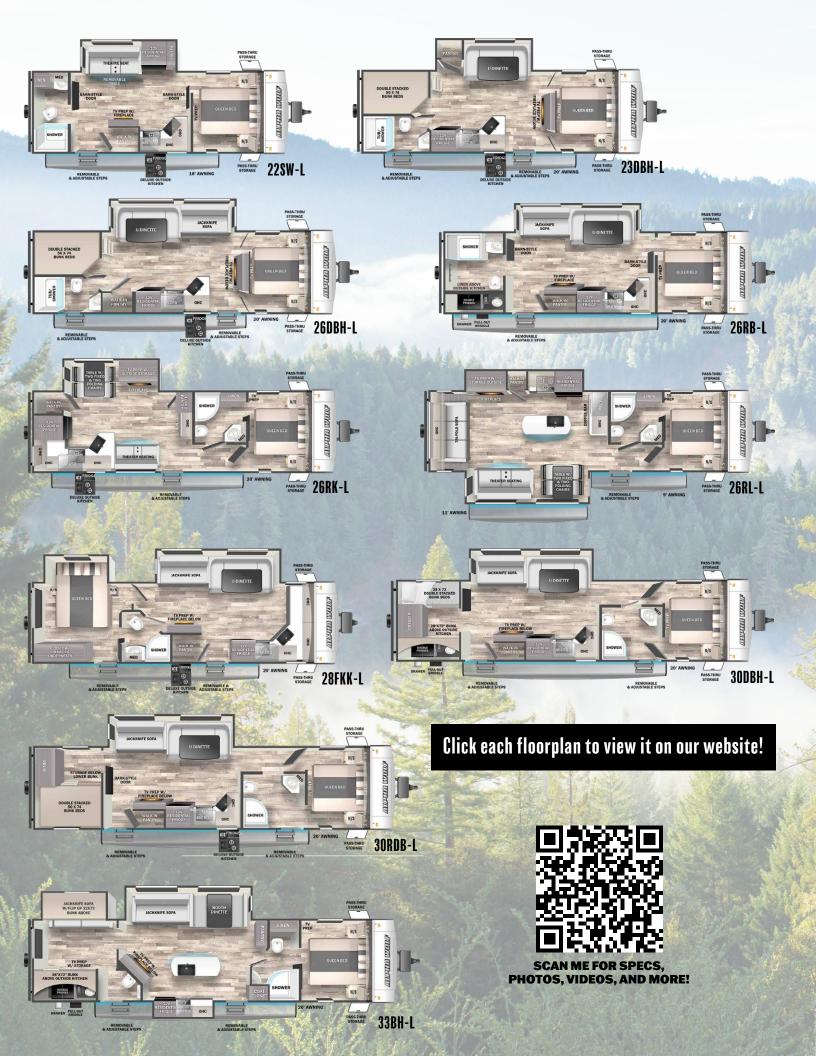

# **STANDARDS AND OPTIONS**

#### LIMITED PACKAGE

- "Blackout" Kitchen Appliance Package
- 12V, High Efficiency, 10 Cubic Foot Residential Refrigerator with Travel Lock
- "Total Control" Wireless Operation of Multiple Light Zones, Awning, Monitor Panel and All Slides
- "Zebra Shades" (Light Filtering with Blackout Capability) In Main Living Area
- Rear Observation Camera with Bluetooth Connectivity and Operation
- Aluminum Rims
- Commercial Grade Spring Spout Kitchen Faucet with Pull-out Sprayer
- High Gloss Gel Coated Front Cap
- Cherokee Exclusive Exterior Step(s) with Oversized Landing, 600LB. Capacity, Quick Release and Kick Plate
- On The Go<sup>™</sup> Rear Ladder Prep
- Residential, Oversized Farm Style Kitchen Sink with Flush Mount Cover
- 100% Safety Glass Entry Door with Dark