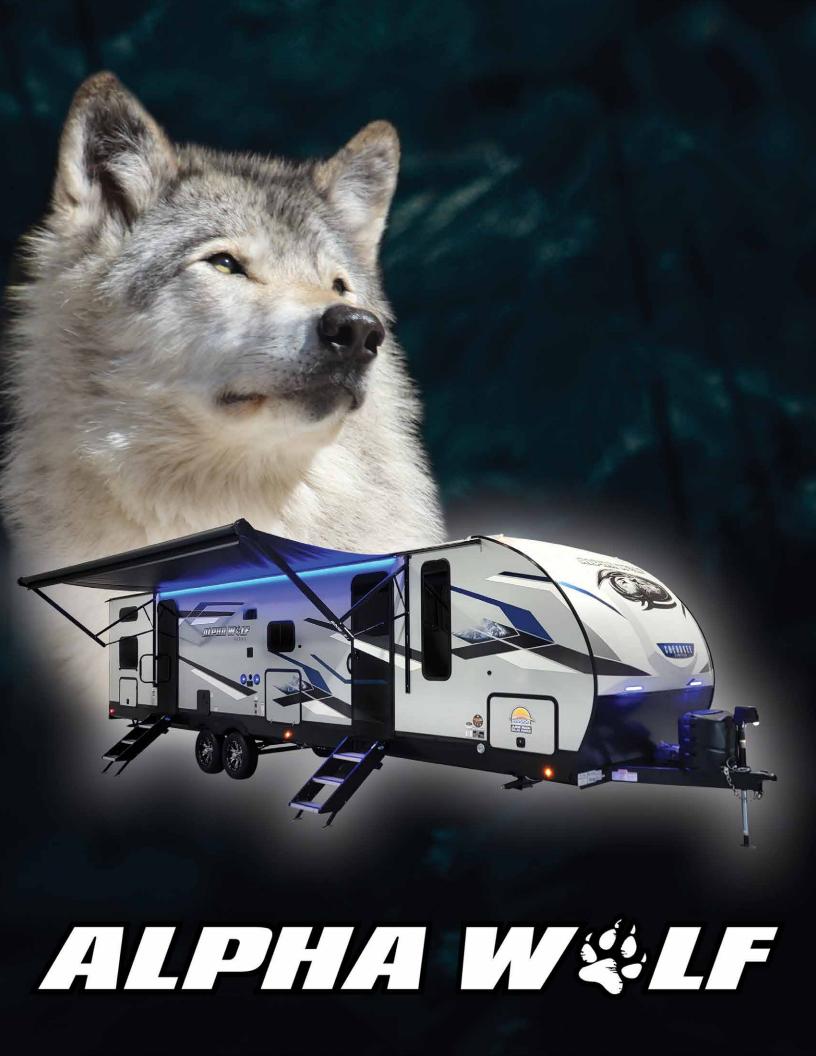

# **STANDARDS AND OPTIONS**

#### LIMITED PACKAGE

- "Blackout" Kitchen Appliance Package
- 12V, High Efficiency, 10 Cubic Foot Residential Refrigerator with Travel Lock
- "Total Control" Wireless Operation of Multiple Light Zones, Awning, Monitor Panel and All Slides
- "Zebra Shades" (Light Filtering with Blackout Capability) In Main Living Area
- Rear Observation Camera with Bluetooth Connectivity and Operation
- Aluminum Rims
- Commercial Grade Spring Spout Kitchen Faucet with Pull-out Sprayer
- High Gloss Gel Coated Front Cap
- Cherokee Exclusive Exterior Step(s) with Oversized Landing, 600LB. Capacity, Quick Release and Kick Plate
- On The Go<sup>™</sup> Rear Ladder Prep
- Residential, Oversized Farm Style Kitchen Sink with Flush Mount Cover
- 100% Safety Glass Entry Door with Dar