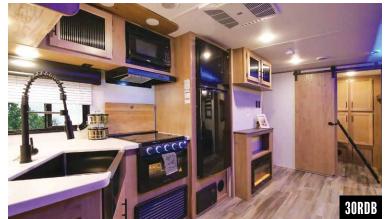

#### LIMITED PACKAGE

- "Blackout" Kitchen Appliance Package
- 12V, High Efficiency, 10 Cubic Foot Residential Refrigerator with Travel Lock
- "Total Control" Wireless Operation of Multiple Light Zones, Awning, Monitor Panel and All Slides
- "Zebra Shades" (Light Filtering with Blackout Capability) In Main Living Area
- Rear Observation Camera with Bluetooth Connectivity and Operation
- Aluminum Rims
- Commercial Grade Spring Spout Kitchen Faucet with Pull-out Sprayer
- High Gloss Gel Coated Front Cap
- Cherokee Exclusive Exterior Step(s) with Oversized Landing, 600LB. Capacity, Quick Release and Kick Plate
- On The Go<sup>™</sup> Rear Ladder Prep
- Residential, Oversized Farm Style Kitchen Sink with Flush Mount Cover
- 100% Safety Glass Entry Door with Dark Tint, Friction Hinge, Viewing Window and Shade Prep
- Slam Latch Compartment Doors with "Safety Stay" Magnet Technology
- Dual Port USB Charging Stations (Multiple Locations in Living, Kitchen, Bed and Bunk Area)
- Pet Friendly "Clean Sweep" Floor Design (No Heat Vents)
- On Demand Tankless Hot Water Heater

# STANDARD FEATURES

- LED Interior Lighting Package
- Deluxe Bedding Package
- Individual Reading Lights at Bed
- Full Under Bed Storage with Strut Lift Assist

- Pleated Shades in Bedroom and Bunkroom
- Bedroom TV Prep
- Shower/Tub Skylight
- Porcelain Stool with Water Jet Assist and Foot Flush
- Oversized Lav Sink
- Motion Sensing Night Light in Bathroom
- Deluxe Furniture Pack
- Smart Monitor Panel with Smart Phone Bluetooth Connectivity
- Large Pantry
- EZ-Clean Deluxe Kitchen Backsplash
- (2) Fixed and (2) Foldable Free Standing Dinette Chairs with Seat Storage (26RK, 26RL)
- Booth Dinette with Pots and Pans Drawers (Where Applicable)
- Outside Kitchen (Excludes 26RL)
- "ToughBend" Rigid Skirt Metal Design
- Dual Power Awnings (26RL)
- Motion Sensing Lights in Pass Thru
- Convenience Light at Utility Center
- LED Exterior Lighting Package
- Outside TV prep with Outlet and Mounting Bracket
- 5/8" Tongue and Groove Plywood Floor Decking
- 1x Engineered Wood "SuperTruss" Roof Structure with 3/8" Decking
- 30AMP Marine Style Power Cord