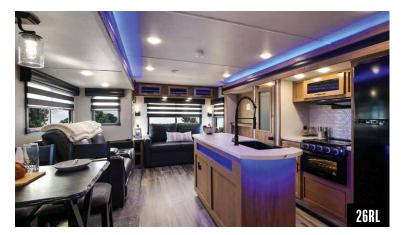

| 20'                                      | 20'                          | 20'       | 20'                                                                                                             |











PRE-DELIVERY INSPECTION FACILITY 20,000 square feet of quality assurance. The bare essentials for a premium product. This state-of-the-art facility gives immediate daily feedback to production for quality assurance in every unit built.



www.ForestRiverBuyLocal.com

GVWR (Gross Vehicle Weight Rating) - is the maximum permissible weight of the unit when fully loaded. It includes all weights, inclusive of all fluids, cargo, optional equipment and accessories. For safety and product performance do NOT exceed the GVWR.

GAWR (Gross Axle Weight Rating) - is the maximum permissible weight, including cargo, fluids, optional equipment and accessories that can be safely supported by a combination of all axles.

UVW (Unloaded Vehicle Weight)\* - is the typical weight of the unit as manufa