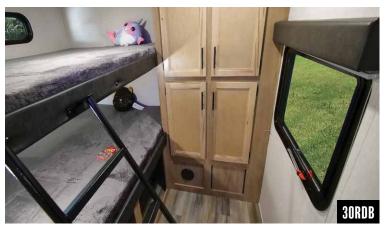

# STANDARD FEATURES

- LED Interior Lighting Package
- Deluxe Bedding Package
- Individual Reading Lights at Bed
- Full Under Bed Storage with Strut Lift Assist

- Pleated Shades in Bedroom and Bunkroom
- Bedroom TV Prep
- Shower/Tub Skylight
- Porcelain Stool with Water Jet Assist and Foot Flush
- Oversized Lav Sink
- Motion Sensing Night Light in Bathroom
- Deluxe Furniture Pack
- Smart Monitor Panel with Smart Phone Bluetooth Connectivity
- Large Pantry
- EZ-Clean Deluxe Kitchen Backsplash
- (2) Fixed and (2) Foldable Free Standing Dinette Chairs with Seat Storage (26RK, 26RL)
- Booth Dinette with Pots and Pans Drawers (Where Applicable)
- Outside Kitchen (Excludes 26RL)
- "ToughBend" Rigid Skirt Metal Design
- Dual Power Awnings (26RL)
- Motion Sensing Lights in Pass Thru
- Convenience Light at Utility Center
- LED Exterior Lighting Package
- Outside TV prep with Outlet and Mounting Bracket
- 5/8" Tongue and Groove Plywood Floor Decking
- 1x Engineered Wood "SuperTruss" Roof Structure with 3/8" Decking
- 30AMP Marine Style Power Cord