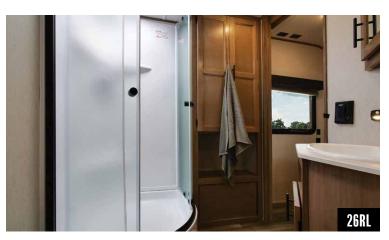

# STANDARD FEATURES

- LED Interior Lighting Package
- Deluxe Bedding Package
- Individual Reading Lights at Bed
- Full Under Bed Storage with Strut Lift Assist

- Pleated Shades in Bedroom and Bunkroom
- Bedroom TV Prep
- Shower/Tub Skylight
- Porcelain Stool with Water Jet Assist and Foot Flush
- Oversized Lav Sink
- Motion Sensing Night Light in Bathroom
- Deluxe Furniture Pack
- Smart Monitor Panel with Smart Phone Bluetooth Connectivity
- Large Pantry
- EZ-Clean Deluxe Kitchen Backsplash
- (2) Fixed and (2) Foldable Free Standing Dinette Chairs with Seat Storage (26RK, 26RL)
- Booth Dinette with Pots and Pans Drawers (Where Applicable)
- Outside Kitchen (Excludes 26RL)
- "ToughBend" Rigid Skirt Metal Design
- Dual Power Awnings (26RL)
- Motion Sensing Lights in Pass Thru
- Convenience Light at Utility Center
- LED Exterior Lighting Package
- Outside TV prep with Outlet and Mounting Bracket
- 5/8" Tongue and Groove Plywood Floor Decking
- 1x Engineered Wood "SuperTruss" Roof Structure with 3/8" Decking
- 30AMP Marine Style Power Cord