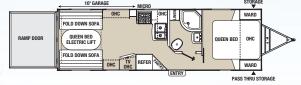

# **Toy Haulers**

Whether you're hauling mini-bikes or motocross, four wheelers or Fat Boys, there's a Freedom Express Toy Hauler for you. The Deep Slide 301BLDS has a 10' enclosed garage with a slider patio door, raised roof line and a beavertail ramp transition.

# 301 BLDS

This model has a front bedroom, a deep U-dinette with versatile rear quarters for extra sleeping space, toy storage and entertaining. Patio doors provide a vapor barrier or room separation.
Shown in Cobblestone.