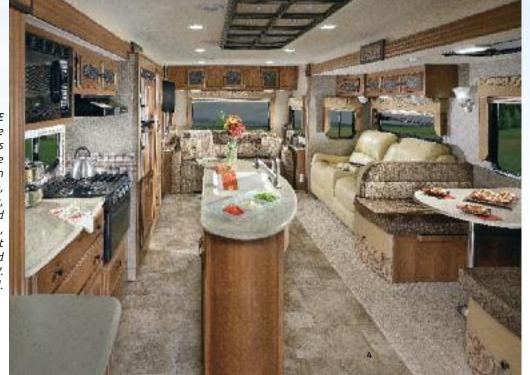

<sup>\*</sup>Shipping weights do not include options.

297 RLDS

**320 BHDS** 

322 RLDS

**Freedom Camp Kitchen** Standard on 292 BHDS, 310 BHDS and 320 BHDS.

a20 BHDS This versatile rear bedroom's upper bunk folds-up and out of the way for convenience.
Cube cushions can be rearranged into different configurations for family and friends.