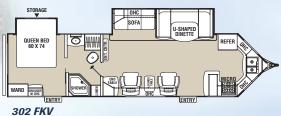

**320 BHDS** Large closet shelves provide plenty of room for shoe storage.

| Freedom Express V-Nose            | 302 FKV      |
|-----------------------------------|--------------|
| Shipping Weight                   | 7,063        |
| Hitch Weight                      | 925          |
| Carrying Capacity                 | 2,695        |
| Exterior Length (Bumper to Hitch) | 34′ 9″       |
| Exterior Height (Includes A/C)    | 11'          |
| Interior Height (Coach)           | 81"          |
| Awning Length                     | 20'          |
| Fresh Water Capacity (gal.)       | 49           |
| Grey Water Capacity (gal.)        | 66           |
| Waste Water Capacity (gal.)       | 33           |
| Tire Size                         | ST225/75R15D |