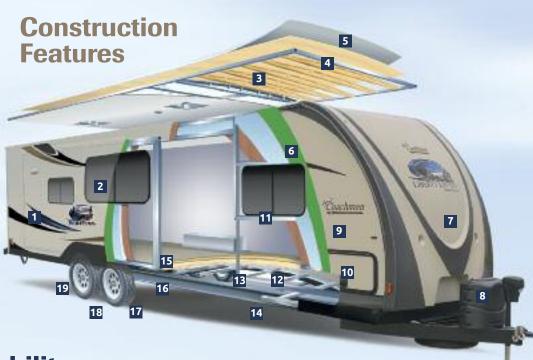

- 1. 3M breathable graphics
- 2. Tinted, safety glass windows
- Trussed crossmembers
- Crowned aluminum reinforced roof
- 5. EDPM rubber roofing
- 6. Azdel Composite Panels
- 7. Aerodynamic front profile
- 8. Dual 20 lb. LP gas tanks
- 9. Welded Aluminum structure, vacuum-bonded sidewalls and flooring
- 10. Smooth exterior fiberglass skin
- 11. Aluminum framed openings
- 12. Fully enclosed, heated underbelly (27' and above)
- 13. Fully welded tubular aluminum floor structure
- **14.** Happijac SureTrac™ rack and pinion slide systems
- 15. Congoleum Designer Carefree Resilient Flooring
- 16. Powder E-coated, welded I-beam frame
- 17. Super-Lube® axle hubs
- 18. Stable-Ryd® spread axle design (27' and above)
- 19. Nitrogen filled radial tires
- ▼ 50% Lighter than wood
- ▼ No rot, mold or water damage
- ▼ R-2 thermal insulation
- ▼ Odorless, no formaldehyde
- ▼ Sound & energy absorbing
- ▼ Impact & puncture resistant
- ▼ Made in USA