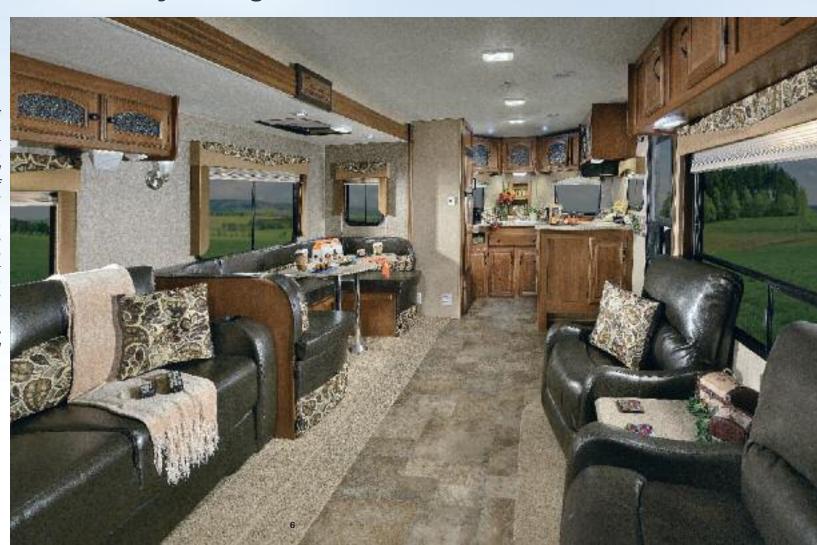

# **Total Freedom – Ultra Lightweight Selection**

When there's a chance to escape from your busy life, Freedom Express makes it hassle free, fun and easy. These models are value packed with industry leading features and conveniences including Congoleum® designer flooring, seamless countertops with waterfall edges, full extension ball bearing drawer glides and our exclusive removable silverware drawer.

Our 38" Deep Slide models offer expansive single, double and triple slide living areas. Choose from the industry's best bunk and rear lounge floorplans, plus V-nose and Toy Hauler models.

The Liberty Edition luxury upgrade is available on Deep slide models (Maple Leaf Edition in Canada). It includes high end amenities usually reserved for travel trailers and fifth-wheels costing thousands of dollars more.