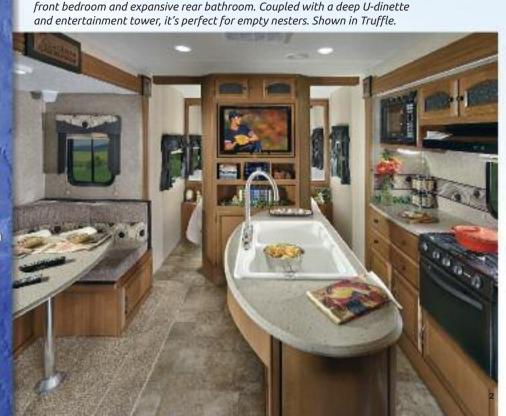

**310 BHDSLE** This Liberty Edition two slide bunkhouse has a private master suite up front. There's a second entry to the bath from outside for added convenience. Shown in Autumn.

297 RLDS This deep slide master bedroom has a large front wardrobe, a vanity and is shown in Caramel decor.