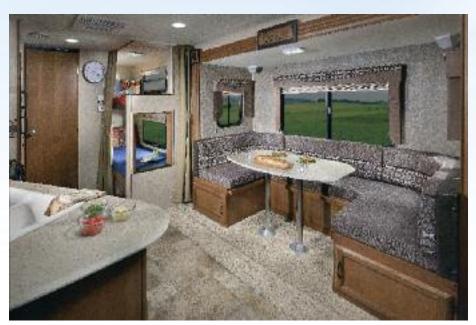

**233 RBS** This two slide, island kitchen model has a private

**236 BHS** This two bunk, 87" U-dinette slide model has a private front bedroom, an entertainment tower that can be viewed from the bunk area, plus plenty of counter and storage space. Shown in Cobblestone.