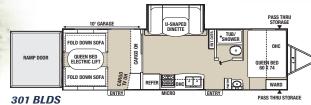

# **Toy Haulers**

Whether you're hauling mini-bikes or motocross, four wheelers or Fat Boys, there's a Freedom Express Toy Hauler for you. The Deep Slide 301BLDS has a 10' enclosed garage with a slider patio door, raised roof line and a beavertail ramp transition.

# 301 BLDS

This model has a front bedroom, a deep U-dinette with versatile rear quarters for extra sleeping space, toy storage and entertaining. Patio doors provide a vapor barrier or room separation.
Shown in Cobblestone.

271 BL

| Freedom Express Blast          | 271 BL       | 301 BLDS     |
|--------------------------------|--------------|--------------|
| Shipping Weight                | 5,566        | 6,459        |
| Hitch Weight                   | 799          | 950          |
| Carrying Capacity              | 3,434        | 3,399        |
| Exterior Length (Bumper to Hit | ch) 30'11"   | 33′ 7″       |
| Exterior Height (Includes A/C) | 11′ 9″       | 11' 10"      |
| Interior Height (Coach)        | 90"          | 90"          |
| Awning Length                  | 20'          | 18'          |
| Fresh Water Capacity (gal.)    | 98           | 98           |
| Grey Water Capacity (gal.)     | 33           | 33           |
| Waste Water Capacity (gal.)    | 33           | 33           |
| Tire Size                      | ST225/75R15D | ST225/75R15D |