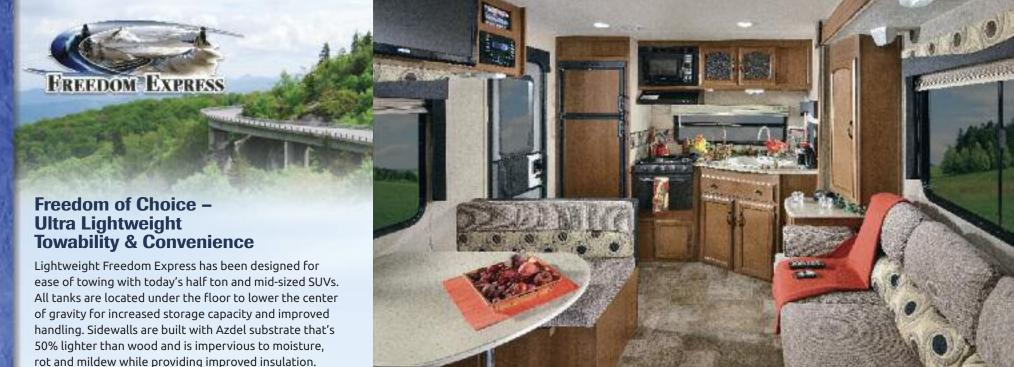

# **Total Freedom – Ultra Lightweight Selection**

When there's a chance to escape from your busy life, Freedom Express makes it hassle free, fun and easy. These models are value packed with industry leading features and conveniences including Congoleum® designer flooring, seamless countertops with waterfall edges, full extension ball bearing drawer glides and our exclusive removable silverware drawer.

Our 38" Deep Slide models offer expansive single, double and triple slide living areas. Choose from the industry's best bunk and rear lounge floorplans, plus V-nose and Toy Hauler models.

The Liberty Edition luxury upgrade is available on Deep slide models (Maple Leaf Edition in Canada). It includes high end amenities usually reserved for travel trailers and fifth-wheels costing thousands of dollars more.