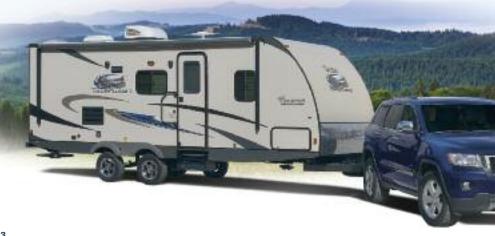

<sup>\*</sup>Shipping weights do not include options.

With a lower center of gravity and aerodynamic radius front body styling, Freedom Express is easy to maneuver creating a more enjoyable traveling experience for the driver.

# **Built for Easy Towing**