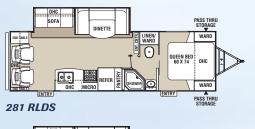

| Deep Slides                       | 281 RLDS     | 282 BHDS     | 292 BHDS     |
|-----------------------------------|--------------|--------------|--------------|
| Shipping Weight*                  | 5,550        | 5,572        | 5,492        |
| Hitch Weight                      | 712          | 737          | 740          |
| Carrying Capacity                 | 1,908        | 2,086        | 1,306        |
| Exterior Length (Bumper to Hitch) | 31' 8"       | 31′ 11″      | 33′ 5″       |
| Exterior Height (Includes A/C)    | 10′ 9″       | 10′ 9″       | 10′ 9″       |
| Interior Height (Coach)           | 81"          | 81"          | 81"          |
| Awning Length                     | 18'          | 18'          | 18'          |
| Fresh Water Capacity (gal.)       | 49           | 49           | 49           |
| Grey Water Capacity (gal.)        | 33           | 33           | 33           |
| Waste Water Capacity (gal.)       | 33           | 33           | 33           |
| Tire Size                         | ST205/75R14C | ST205/75R14C | ST205/75R14C |

<sup>\*</sup>Shipping weights do not include options.

297 RLDS

**320 BHDS** 

322 RLDS

**Freedom Camp Kitchen** Standard on 292 BHDS, 310 BHDS and 320 BHDS.

a20 BHDS This versatile rear bedroom's upper bunk folds-up and out of the way for convenience.
Cube cushions can be rearranged into different configurations for family and friends.