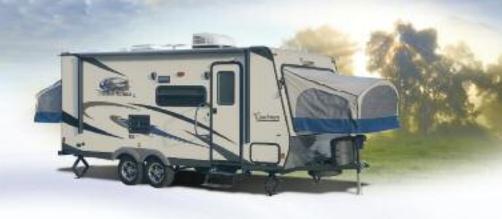

<sup>\*</sup>Shipping weights do not include options.

With a lower center of gravity and aerodynamic radius front body styling, Freedom Express is easy to maneuver creating a more enjoyable traveling experience for the driver.

# **Lightweight Towability and Enhanced Aerodynamics**

Freedom Express Ultra-Light travel trailers are ideal for half-ton tow vehicles and optimized fuel efficiency. Designed with fully laminated, aluminum framed walls and floor, Freedom Express travel trailers and hybrid expandables are incredibly lightweight and durable.