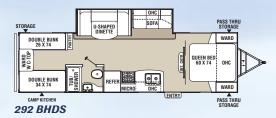

| Deep Slides                       | 281 RLDS     | 282 BHDS     | 292 BHDS     |
|-----------------------------------|--------------|--------------|--------------|
| Shipping Weight*                  | 5,550        | 5,572        | 5,492        |
| Hitch Weight                      | 712          | 737          | 740          |
| Carrying Capacity                 | 1,908        | 2,086        | 1,306        |
| Exterior Length (Bumper to Hitch) | 31' 8"       | 31′ 11″      | 33′ 5″       |
| Exterior Height (Includes A/C)    | 10′ 9″       | 10′ 9″       | 10′ 9″       |
| Interior Height (Coach)           | 81"          | 81"          | 81"          |
| Awning Length                     | 18'          | 18'          | 18'          |
| Fresh Water Capacity (gal.)       | 49           | 49           | 49           |
| Grey Water Capacity (gal.)        | 33           | 33           | 33           |
| Waste Water Capacity (gal.)       | 33           | 33           | 33           |
| Tire Size                         | ST205/75R14C | ST205/75R14C | ST205/75R14C |

<sup>\*</sup>Shipping weights do not include options.

297 RLDS

**320 BHDS** 

322 RLDS

**Freedom Camp Kitchen** Standard on 292 BHDS, 310 BHDS and 320 BHDS.

a20 BHDS This versatile rear bedroom's upper bunk folds-up and out of the way for convenience.
Cube cushions can be rearranged into different configurations for family and friends.