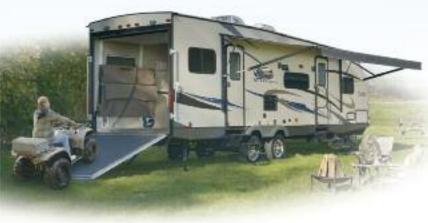

# **Toy Haulers**

Whether you're hauling mini-bikes or motocross, four wheelers or Fat Boys, there's a Freedom Express Toy Hauler for you. The Deep Slide 301BLDS has a 10' enclosed garage with a slider patio door, raised roof line and a beavertail ramp transition.

# 301 BLDS

This model has a front bedroom, a deep U-dinette with versatile rear quarters for extra sleeping space, toy storage and entertaining. Patio doors provide a vapor barrier or room separation.
Shown in Cobblestone.