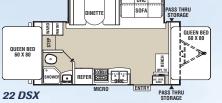

23 TQX

| Freedom Express Expandables       | 21 TQX       | 22 DSX       | 23 TQX       |
|-----------------------------------|--------------|--------------|--------------|
| Shipping Weight*                  | 3,335        | 4,135        | 4,293        |
| Hitch Weight                      | 430          | 550          | 635          |
| Carrying Capacity                 | 2,463        | 2,863        | 2,665        |
| Exterior Length (Bumper to Hitch) | 22′ 7″       | 22' 2"       | 24′ 3″       |
| Exterior Height (Includes A/C)    | 10′ 3″       | 10′ 9″       | 10′ 9″       |
| Interior Height (Coach)           | 81"          | 81"          | 81"          |
| Awning Length                     | 14'          | 16'          | 18'          |
| Fresh Water Capacity (gal.)       | 36           | 36           | 36           |
| Grey Water Capacity (gal.)        | 30           | 30           | 30           |
| Waste Water Capacity (gal.)       | 30           | 30           | 30           |
| Tire Size                         | ST205/75R14C | ST205/75R14C | ST205/75R14C |