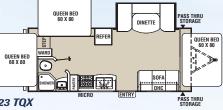

**21 TQX** Freedom Express Expandables feature exceptional floor space, storage and counter space – remarkable for an expandable! This triple-tent 21TQX is shown in Truffle decor.

23 TQX

| Freedom Express Expandables       | 21 TQX       | 22 DSX       | 23 TQX       |
|-----------------------------------|--------------|--------------|--------------|
| Shipping Weight*                  | 3,335        | 4,135        | 4,293        |
| Hitch Weight                      | 430          | 550          | 635          |
| Carrying Capacity                 | 2,463        | 2,863        | 2,665        |
| Exterior Length (Bumper to Hitch) | 22′ 7″       | 22' 2"       | 24′ 3″       |
| Exterior Height (Includes A/C)    | 10′ 3″       | 10′ 9″       | 10′ 9″       |
| Interior Height (Coach)           | 81"          | 81"          | 81"          |
| Awning Length                     | 14'          | 16'          | 18'          |
| Fresh Water Capacity (gal.)       | 36           | 36           | 36           |
| Grey Water Capacity (gal.)        | 30           | 30           | 30           |
| Waste Water Capacity (gal.)       | 30           | 30           | 30           |
| Tire Size                         | ST205/75R14C | ST205/75R14C | ST205/75R14C |