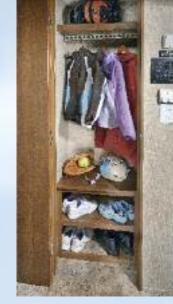

<sup>\*</sup>Shipping weights do not include options.

297 RLDS

**320 BHDS** 

322 RLDS

**Freedom Camp Kitchen** Standard on 292 BHDS, 310 BHDS and 320 BHDS.

a20 BHDS This versatile rear bedroom's upper bunk folds-up and out of the way for convenience.
Cube cushions can be rearranged into different configurations for family and friends.