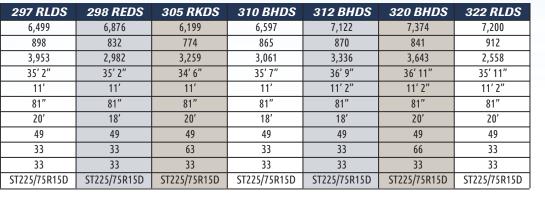

<sup>\*</sup>Shipping weights do not include options.

297 RLDS

**320 BHDS** 

322 RLDS

**Freedom Camp Kitchen** Standard on 292 BHDS, 310 BHDS and 320 BHDS.

a20 BHDS This versatile rear bedroom's upper bunk folds-up and out of the way for convenience.
Cube cushions can be rearranged into different configurations for family and friends.