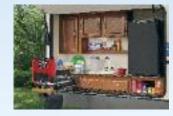

**320 BHDS** Large closet shelves provide plenty of room for shoe storage.

| Freedom Express V-Nose            | 302 FKV      |
|-----------------------------------|--------------|
| Shipping Weight                   | 7,063        |
| Hitch Weight                      | 925          |
| Carrying Capacity                 | 2,695        |
| Exterior Length (Bumper to Hitch) | 34′ 9″       |
| Exterior Height (Includes A/C)    | 11'          |
| Interior Height (Coach)           | 81"          |
| Awning Length                     | 20'          |
| Fresh Water Capacity (gal.)       | 49           |
| Grey Water Capacity (gal.)        | 66           |
| Waste Water Capacity (gal.)       | 33           |
| Tire Size                         | ST225/75R15D |