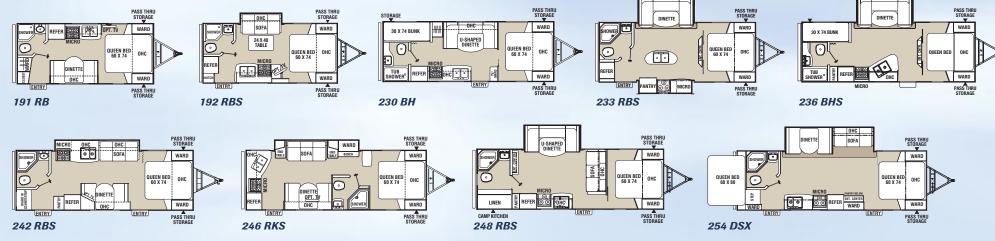

# FREEDOM EXPRESS FREEDOM EXPRESS FORE

ULTRA LIGHT TRAVEL TRAILERS ▼ DEEP SLIDES ▼ TOY HAULERS ▼ EXPANDABLES

**246 RKS** This popular rear kitchen model with a jack knife sofa and wardrobe slide has plenty of storage with multiple wardrobes. Truffle decor shown.

**233 RBS** This two slide, island kitchen model has a private

**236 BHS** This two bunk, 87" U-dinette slide model has a private front bedroom, an entertainment tower that can be viewed from the bunk area, plus plenty of counter and storage space. Shown in Cobblestone.

# **Ultra Lights**

192 RBS This rear bath model is under 4,000 lbs. and features a walk-around queen bed, a TV with an articulating bracket and sofa slide out. Shown in Garnet decor.

| Freedom Express                | 191 RB       | 192 RBS      | 230 BH       | 233 RBS      | 236 BHS      | 242 RBS      | 246 RKS      | 248 RBS      | 254 DSX      |
|--------------------------------|--------------|--------------|--------------|--------------|--------------|--------------|--------------|--------------|--------------|
| Shipping Weight*               | 3,317        | 3,535        | 3,729        | 4,471        | 4,637        | 4,492        | 4,310        | 5,047        | 5,112        |
| Hitch Weight                   | 364          | 392          | 404          | 635          | 634          | 487          | 500          | 705          | 762          |
| Carrying Capacity              | 2,381        | 2,363        | 2,873        | 2,487        | 2,321        | 2,466        | 2,648        | 2,411        | 2,346        |
| Exterior Length (Bumper to Hi  | itch) 22′3″  | 22' 6"       | 26' 11"      | 24' 11"      | 27′ 3″       | 27' 10"      | 28′ 3″       | 28' 11"      | 29′ 7″       |
| Exterior Height (Includes A/C) | 10'          | 10'          | 10'          | 10′ 7″       | 10′ 9″       | 10'          | 10'          | 10′ 9″       | 10′ 9″       |
| Interior Height (Coach)        | 81"          | 81"          | 81"          | 81"          | 81"          | 81"          | 81"          | 81"          | 81"          |
| Awning Length                  | 12'          | 14'          | 18'          | 16'          | 18'          | 18'          | 18'          | 16'          | 18'          |
| Fresh Water Capacity (gal.)    | 36           | 36           | 36           | 36           | 49           | 49           | 49           | 49           | 49           |
| Grey Water Capacity (gal.)     | 30           | 30           | 30           | 30           | 33           | 33           | 33           | 33           | 33           |
| Waste Water Capacity (gal.)    | 30           | 30           | 30           | 30           | 33           | 33           | 33           | 33           | 33           |
| Tire Size                      | ST205/75R14C |