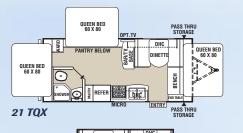

**21 TQX** Freedom Express Expandables feature exceptional floor space, storage and counter space – remarkable for an expandable! This triple-tent 21TQX is shown in Truffle decor.

23 TQX

| Freedom Express Expandables       | 21 TQX       | 22 DSX       | 23 TQX       |
|-----------------------------------|--------------|--------------|--------------|
| Shipping Weight*                  | 3,335        | 4,135        | 4,293        |
| Hitch Weight                      | 430          | 550          | 635          |
| Carrying Capacity                 | 2,463        | 2,863        | 2,665        |
| Exterior Length (Bumper to Hitch) | 22′ 7″       | 22' 2"       | 24′ 3″       |
| Exterior Height (Includes A/C)    | 10′ 3″       | 10′ 9″       | 10′ 9″       |
| Interior Height (Coach)           | 81"          | 81"          | 81"          |
| Awning Length                     | 14'          | 16'          | 18'          |
| Fresh Water Capacity (gal.)       | 36           | 36           | 36           |
| Grey Water Capacity (gal.)        | 30           | 30           | 30           |
| Waste Water Capacity (gal.)       | 30           | 30           | 30           |
| Tire Size                         | ST205/75R14C | ST205/75R14C | ST205/75R14C |

<sup>\*</sup>Shipping weights do not include options.

21 TQX This roomy Expandable features three fold-out queen beds, plenty of storage – all at a weight less than 4,000 lbs.!