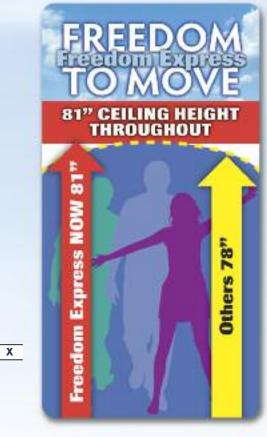

# **Ultra Lights**

192 RBS This rear bath model is under 4,000 lbs. and features a walk-around queen bed, a TV with an articulating bracket and sofa slide out. Shown in Garnet decor.

| Freedom Express                | 191 RB       | 192 RBS      | 230 BH       | 233 RBS      | 236 BHS      | 242 RBS      | 246 RKS      | 248 RBS      | 254 DSX      |
|--------------------------------|--------------|--------------|--------------|--------------|--------------|--------------|--------------|--------------|--------------|
| Shipping Weight*               | 3,317        | 3,535        | 3,729        | 4,471        | 4,637        | 4,492        | 4,310        | 5,047        | 5,112        |
| Hitch Weight                   | 364          | 392          | 404          | 635          | 634          | 487          | 500          | 705          | 762          |
| Carrying Capacity              | 2,381        | 2,363        | 2,873        | 2,487        | 2,321        | 2,466        | 2,648        | 2,411        | 2,346        |
| Exterior Length (Bumper to Hi  | itch) 22′3″  | 22' 6"       | 26' 11"      | 24' 11"      | 27′ 3″       | 27' 10"      | 28′ 3″       | 28' 11"      | 29′ 7″       |
| Exterior Height (Includes A/C) | 10'          | 10'          | 10'          | 10′ 7″       | 10′ 9″       | 10'          | 10'          | 10′ 9″       | 10′ 9″       |
| Interior Height (Coach)        | 81"          | 81"          | 81"          | 81"          | 81"          | 81"          | 81"          | 81"          | 81"          |
| Awning Length                  | 12'          | 14'          | 18'          | 16'          | 18'          | 18'          | 18'          | 16'          | 18'          |
| Fresh Water Capacity (gal.)    | 36           | 36           | 36           | 36           | 49           | 49           | 49           | 49           | 49           |
| Grey Water Capacity (gal.)     | 30           | 30           | 30           | 30           | 33           | 33           | 33           | 33           | 33           |
| Waste Water Capacity (gal.)    | 30           | 30           | 30           | 30           | 33           | 33           | 33           | 33           | 33           |
| Tire Size                      | ST205/75R14C |

| Deep Slides                       | 281 RLDS     | 282 BHDS     | 292 BHDS     |
|-----------------------------------|--------------|--------------|--------------|
| Shipping Weight*                  | 5,550        | 5,572        | 5,492        |
| Hitch Weight                      | 712          | 737          | 740          |
| Carrying Capacity                 | 1,908        | 2,086        | 1,306        |
| Exterior Length (Bumper to Hitch) | 31' 8"       | 31′ 11″      | 33′ 5″       |
| Exterior Height (Includes A/C)    | 10′ 9″       | 10′ 9″       | 10′ 9″       |
| Interior Height (Coach)           | 81"          | 81"          | 81"          |
| Awning Length                     | 18'          | 18'          | 18'          |
| Fresh Water Capacity (gal.)       | 49           | 49           | 49           |
| Grey Water Capacity (gal.)        | 33           | 33           | 33           |
| Waste Water Capacity (gal.)       | 33           | 33           | 33           |
| Tire Size                         | ST205/75R14C | ST205/75R14C | ST205/75R14C |