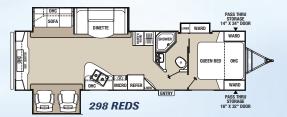

| Deep Slides                       | 281 RLDS     | 282 BHDS     | 292 BHDS     |
|-----------------------------------|--------------|--------------|--------------|
| Shipping Weight*                  | 5,550        | 5,572        | 5,492        |
| Hitch Weight                      | 712          | 737          | 740          |
| Carrying Capacity                 | 1,908        | 2,086        | 1,306        |
| Exterior Length (Bumper to Hitch) | 31' 8"       | 31′ 11″      | 33′ 5″       |
| Exterior Height (Includes A/C)    | 10′ 9″       | 10′ 9″       | 10′ 9″       |
| Interior Height (Coach)           | 81"          | 81"          | 81"          |
| Awning Length                     | 18'          | 18'          | 18'          |
| Fresh Water Capacity (gal.)       | 49           | 49           | 49           |
| Grey Water Capacity (gal.)        | 33           | 33           | 33           |
| Waste Water Capacity (gal.)       | 33           | 33           | 33           |
| Tire Size                         | ST205/75R14C | ST205/75R14C | ST205/75R14C |

<sup>\*</sup>Shipping weights do not include options.

297 RLDS

**320 BHDS** 

322 RLDS

**Freedom Camp Kitchen** Standard on 292 BHDS, 310 BHDS and 320 BHDS.

a20 BHDS This versatile rear bedroom's upper bunk folds-up and out of the way for convenience.
Cube cushions can be rearranged into different configurations for family and friends.