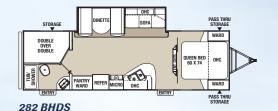

**310 BHDSLE** This Liberty Edition two slide bunkhouse has a private master suite up front. There's a second entry to the bath from outside for added convenience. Shown in Autumn.

297 RLDS This deep slide master bedroom has a large front wardrobe, a vanity and is shown in Caramel decor.

| Deep Slides                       | 281 RLDS     | 282 BHDS     | 292 BHDS     |
|-----------------------------------|--------------|--------------|--------------|
| Shipping Weight*                  | 5,550        | 5,572        | 5,492        |
| Hitch Weight                      | 712          | 737          | 740          |
| Carrying Capacity                 | 1,908        | 2,086        | 1,306        |
| Exterior Length (Bumper to Hitch) | 31' 8"       | 31′ 11″      | 33′ 5″       |
| Exterior Height (Includes A/C)    | 10′ 9″       | 10′ 9″       | 10′ 9″       |
| Interior Height (Coach)           | 81"          | 81"          | 81"          |
| Awning Length                     | 18'          | 18'          | 18'          |
| Fresh Water Capacity (gal.)       | 49           | 49           | 49           |
| Grey Water Capacity (gal.)        | 33           | 33           | 33           |
| Waste Water Capacity (gal.)       | 33           | 33           | 33           |
| Tire Size                         | ST205/75R14C | ST205/75R14C | ST205/75R14C |