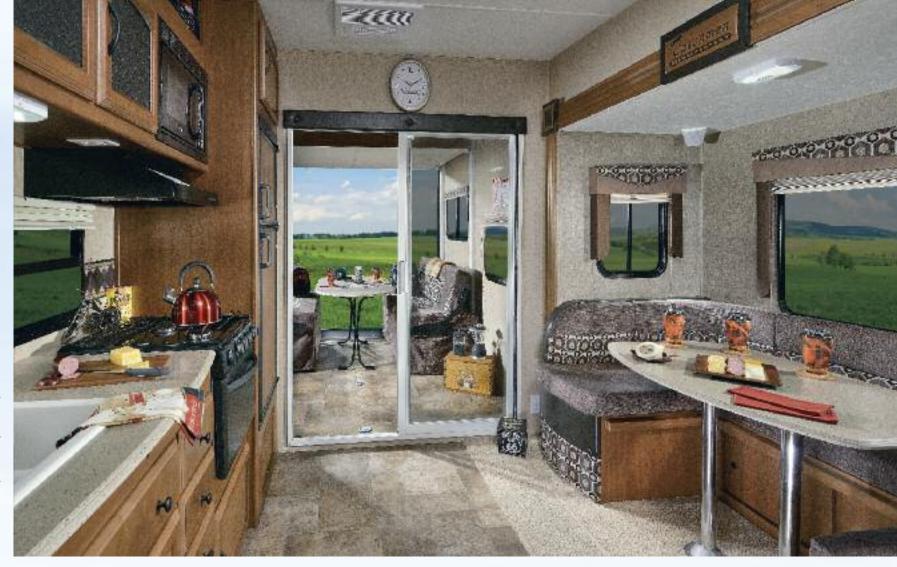

# **Total Freedom – Ultra Lightweight Selection**

When there's a chance to escape from your busy life, Freedom Express makes it hassle free, fun and easy. These models are value packed with industry leading features and conveniences including Congoleum® designer flooring, seamless countertops with waterfall edges, full extension ball bearing drawer glides and our exclusive removable silverware drawer.

Our 38" Deep Slide models offer expansive single, double and triple slide living areas. Choose from the industry's best bunk and rear lounge floorplans, plus V-nose and Toy Hauler models.

The Liberty Edition luxury upgrade is available on Deep slide models (Maple Leaf Edition in Canada). It includes high end amenities usually reserved for travel trailers and fifth-wheels costing thousands of dollars more.