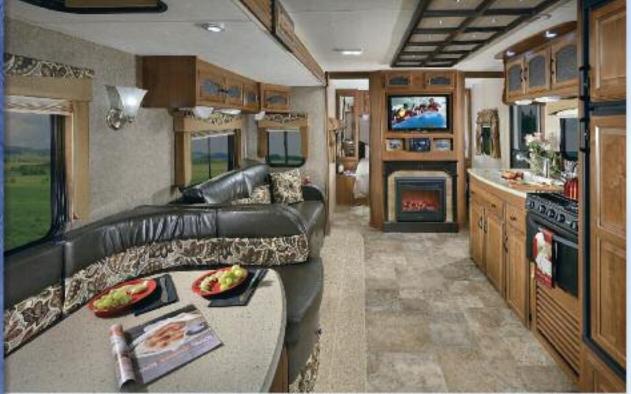

<sup>\*</sup>Shipping weights do not include options.

297 RLDS

**320 BHDS** 

322 RLDS

**Freedom Camp Kitchen** Standard on 292 BHDS, 310 BHDS and 320 BHDS.

a20 BHDS This versatile rear bedroom's upper bunk folds-up and out of the way for convenience.
Cube cushions can be rearranged into different configurations for family and friends.