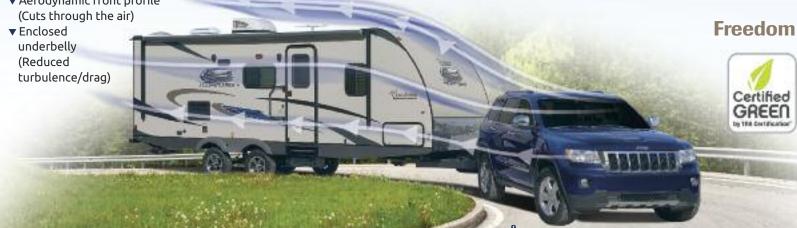

# **Aerodynamic**

▼ Aerodynamic front profile (Cuts through the air) **▼** Enclosed underbelly

<sup>\*</sup>Shipping weights do not include options.

With a lower center of gravity and aerodynamic radius front body styling, Freedom Express is easy to maneuver creating a more enjoyable traveling experience for the driver.