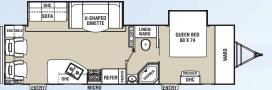

**310 BHDSLE** This Liberty Edition two slide bunkhouse has a private master suite up front. There's a second entry to the bath from outside for added convenience. Shown in Autumn.

297 RLDS This deep slide master bedroom has a large front wardrobe, a vanity and is shown in Caramel decor.