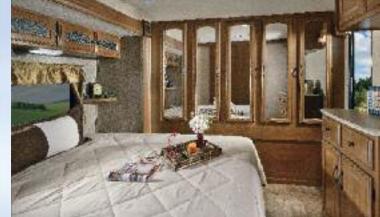

**310 BHDSLE** This Liberty Edition two slide bunkhouse has a private master suite up front. There's a second entry to the bath from outside for added convenience. Shown in Autumn.

297 RLDS This deep slide master bedroom has a large front wardrobe, a vanity and is shown in Caramel decor.