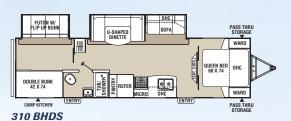

Our 38" Deep Slide models offer expansive single, double and triple slide living areas. Choose from the industry's best bunk and rear lounge floorplans, plus V-nose and Toy Hauler models.

The Liberty Edition luxury upgrade is available on Deep slide models (Maple Leaf Edition in Canada). It includes high end amenities usually reserved for travel trailers and fifth-wheels costing thousands of dollars more.

<sup>\*</sup>Shipping weights do not include options.

297 RLDS

**320 BHDS** 

322 RLDS

**Freedom Camp Kitchen** Standard on 292 BHDS, 310 BHDS and 320 BHDS.

a20 BHDS This versatile rear bedroom's upper bunk folds-up and out of the way for convenience.
Cube cushions can be rearranged into different configurations for family and friends.