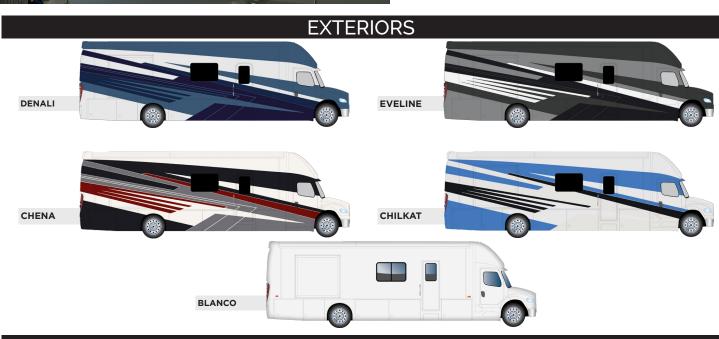

#### **EXTERIOR FEATURES:**

- There are five new exterior graphic options available for 2026: Denali, Chena, Eveline, Chilkat, and Blanco.
- The exterior entertainment system is now standard.
- Entrance door automatic step to be an electric triple step.
- Equalizer jacks.
- Optional Onyx Package available.
- Baggage doors with formed exterior skin.