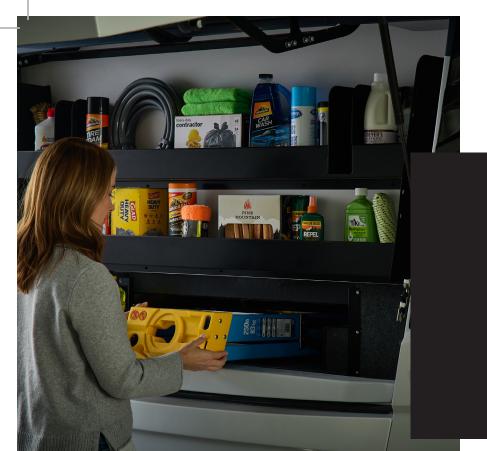

#### **ELECTRICAL FEATURES:**

- A Victron Multiplus 3000W Inverter is now standard, replacing the Magnum 2800W.
- Transfer switch with surge protector has been made standard.
- Holding Tank Heat Pad 110V is now standard.
- Sony 10" Radio with Apple CarPlay, Android Auto, & Rear Coach Viewing.
- Lights in Exterior Compartments.
- Newmar App.