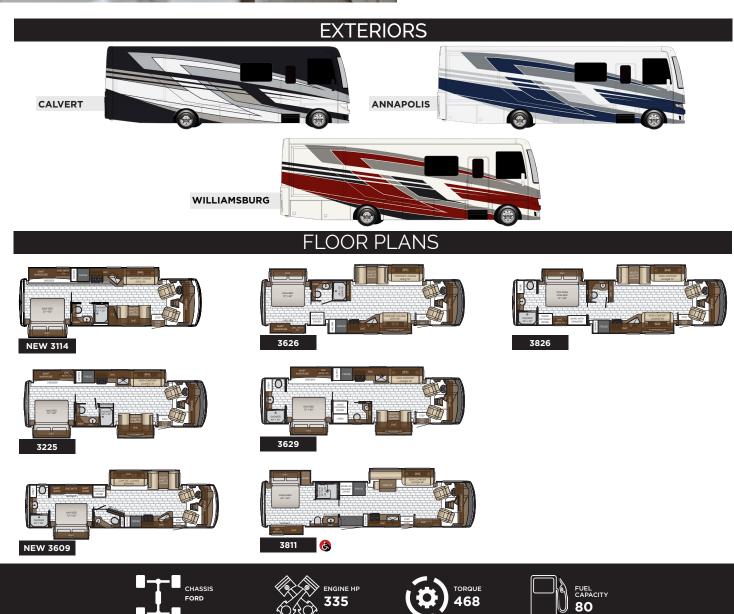

# FLOOR PLAN

#### Bay Star 3114 (New)

This all new 3114 floor plan reflects a modification of our most popular 3014 floor plan to accommodate a king size bed. Still the shortest Bay Star floor plan, its size allows access where restrictions prevent other coaches from going. A patio-side dinette transforms everyday moments into memorable experiences with panoramic dining views.

Bay Star 3609 (New but returning from a few years ago). Floor plan 3609, a beloved classic, returns re-imagined.

# EXTERIOR:

- There are three new exterior graphic options available for 2026: Calvert, Annapolis, and Williamsburg.
- Baggage doors with formed exterior skin.