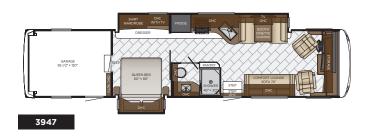

# FLOOR PLANS

### **OPTIONS:**

 An optional patio with deck featuring patio awning and lights and a ramp door without the hump has been added to the 3947 for 2026 (option # T300).