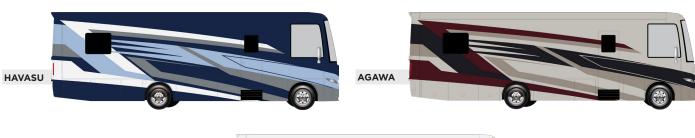

## **EXTERIORS**

### **EXTERIOR:**

- There are three new exterior graphic options available for 2026: Agawa, Ausable, and Havasu.
- Baggage doors with formed exterior skin create a nice, clean look by removing visible seams.