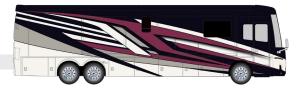

### **EXTERIOR:**

- There are four new exterior graphics for 2026: Dillon, Fairweather, Emmons, and Blackthorn.
- Morryde Baggage doors are standard.
- Kitchen Window is now standard.
- 43" exterior TV now standard with placement (sidewall or compartment) dependent upon floor plan.