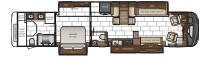

# 2026 MOUNTAIN AIRE LUXURY DIESEL PUSHER

# **EXTERIORS**









BLACKTHORN



# FLOOR PLANS



3823



3825



4118



4551











# WHAT'S NEW FOR 2026

## **CHASSIS**:

The Spartan chassis is changing to Reyco 20K IFS Front Axle – replacing 25MY Meritor IFS.

#### CABINETS & FURNITURE:

- Introducing new cabinet color, Chestnut.
- New two-tone cabinet option with Chestnut and Summit.
- Euro-Booth Dinette is now standard.

#### **ELECTRICAL:**

- A Victron Multiplus 3000W Inverter is now standard, replacing Xantrax.
- ATC control panel replaces Silverleaf and now connects via Bluetooth to the Newmar App.
- LED Light under ODS Slideouts is now standard.

### **EXTERIOR:**

- There are four new exterior graphics for 2026: Dillon, Fairweather, Emmons, and Blackthorn.
- Morryde Baggage doors are standard.
- Kitchen Window is now standard.
- 43" exterior TV now standard with placement (sidewall or compar