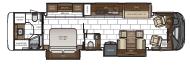

# 2026 MOUNTAIN AIRE LUXURY DIESEL PUSHER

# **EXTERIORS**









BLACKTHORN



# FLOOR PLANS



3823



3825



4118



4551











# WHAT'S NEW FOR 2026

## **CHASSIS**:

The Spartan chassis is changing to Reyco 20K IFS Front Axle – replacing 25MY Meritor IFS.

#### CABINETS & FURNITURE:

- Introducing new cabinet color, Chestnut.
- New two-tone cabinet option with Chestnut and Summit.
- Euro-Booth Dinette is now standard.

#### **ELECTRICAL:**

- A Victron Multiplus 3000W Inverter is now standard, replacing Xantrax.
- ATC control panel replaces Silverleaf and now connects via Bluetooth to the Newmar App.
- LED Light under ODS Slideouts is now standard.

### **EXTERIOR:**

- There are four new exterior graphics for 2026: Dillon, Fairweather, Emmons, and Blackthorn.
- Morryde Baggage doors are standard.
- Kitchen Window is now standard.
- 43" exterior TV now standard with placement (si