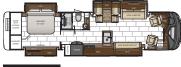

# 2026 MOUNTAIN AIRE LUXURY DIESEL PUSHER

# **EXTERIORS**









BLACKTHORN



# FLOOR PLANS



3823



3825



4118



4551











# WHAT'S NEW FOR 2026

## **CHASSIS**:

The Spartan chassis is changing to Reyco 20K IFS Front Axle – replacing 25MY Meritor IFS.

#### CABINETS & FURNITURE:

- Introducing new cabinet color, Chestnut.
- New two-tone cabinet option with Chestnut and Summit.
- Euro-Booth Dinette is now standard.

#### **ELECTRICAL:**

- A Victron Multiplus 3000W Inverter is now standard, replacing Xantrax.
- ATC control panel replaces Silverleaf and now connects via Bluetooth to the Newmar App.
- LED Light under ODS Slideouts is now standard.

### **EXTERIOR:**

- There are four new exterior graphics for 2026: Dillon, Fairweather, Emmons, and Blackthorn.
- Morryde Baggage doors are standard.
- Kitchen Window is now standard.
- 43" exterior TV now standard with place