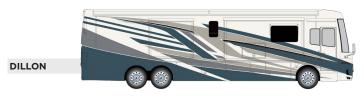

### **EXTERIOR:**

- There are four new exterior graphics for 2026: Dillon, Fairweather, Emmons, and Blackthorn.
- Morryde Baggage doors are standard.
- Kitchen Window is now standard.
- 43" exterior TV now standard with placement (sidewall or compartment) dependent upon floor plan.