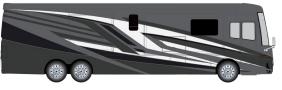

### **EXTERIOR:**

- There are four new exterior graphics for 2026: Dillon, Fairweather, Emmons, and Blackthorn.
- Morryde Baggage doors are standard.
- Kitchen Window is now standard.
- 43" exterior TV now standard with placement (sidewall or compartment) dependent upon floor plan.