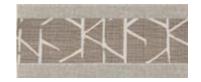

#### Crescent

Fischer Fog (Richloom)

Main: Kittredge BK Pebble (Richloom) Accent: Fischer Fog (Richloom)