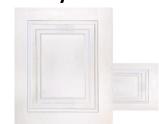

Main: Kittredge BK Pebble (Richloom) Accent: Fischer Fog (Richloom)

#### Milano



Etna Storm (Richloom)



Main: Madras Graphite (Richloom) Accent: Etna Storm (Richloom)

## BEDROOM DÉCOR

#### Headboard

Main: Pali Sterling (Richloom)
Trim: Concave Seal (Richloom)



## Pillow Shams (x3)

Main: Pali Sterling (Richloom) Accent: Pali Cream (Richloom)



Vivoli Steel (Richloom)

## **Lumbar Pillow (x1)**

Spencer Silver (Richloom)



Pali Sterling (Richloom)



## Privacy Curtain(s)

\*Where Applicable (Cabover Bunk / Bedroom)



Embry Smoke (Richloom)

#### CABINETRY SELECTIONS

RAISED PANEL DOORS & FIVE-PIECE DRAWER FRONTS
\*Window Trim = Radius Corners (Except Cab Over)

#### **Driftwood II**



Stained Maple Hardwood (NHW)

#### Hardware

Brushed Nickel (Richelieu)

### **Graymist**



#### **Accent Woodgrain**



Preston Light (Genesis)

#### Hardware

Matte Black (Richelieu)

## **Countertops & Backsplashes**



Aurora Ash Solid Surface (LG)

#### **WALL BOARD & FLOORING**



Hunt Cloud (Gravere)



Eon (LVT / Shaw)

# **DYNAQUEST XL** 2025 MODEL YEAR CHANGES

#### NOW STANDARD (3200KD, 3400KD, & 3700RB Only)

42" LED Smart TV in Living Area (vs. previously = 39")

#### \*REMINDER OF RECENTLY ADDED STANDARD FEATURES (STARTED LATE MODEL YEAR 2024)

- Entry Door is Now Remote-Locking with Same Key Fob Used for Exterior Storage Bay Doors
- 3200KD: 1.55 cu. ft. Portable Truma® Cooler (Fridge/Freezer) on Sliding Tray in Exterior Storage Bay
  - \*Note: The other floorplans feature a larger version (2.43 cu. ft.)

#### **DELETED STANDARD FEATURE**

- Weigh Safe® Trailer Hi