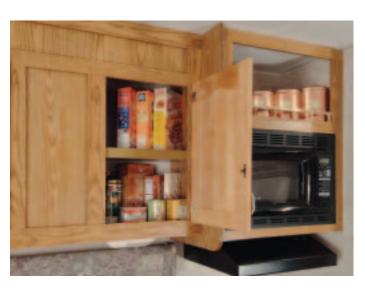

#### APPLIANCES

- APPLIANCED Solar Panel Battery Re-charger Over 100 Gallons of Freshwater Capacity Dometic Double Door LPG/Electric Refrigerator Range Hood with 12V Light and Exhaust Fan Microwave with Electronic Touch Pad Magic Chef High Output 3-burner Range with Oven TV Antenna with Power Booster Ducted Air Conditioner w/Quick Cool Vent Woter Houter Ru Pass