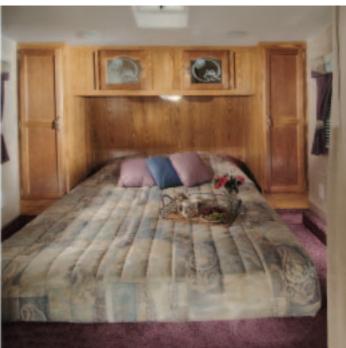

#### BEDROOM

- Ultra Easy Bed Loft System (22WP, 30WP)
  Upgraded Heated Innerspring Mattress
- Queen Bedspread

- Bed Ladder (22WP, 30WP) Huge Wardrobe Storage Loft Privacy Curtain (Some Models)

Fantastic Fan Roof Vent
Large Reinforced Showers
One Piece Tub Surround

285B - Mauve

Looking for a travel trailer with more than one slideout, close to 30 feet in length, yet light enough for your truck to haul? Cherokee Lite offers you just that.