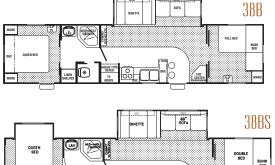

Bases
  Double Backed Colored Shower Curtain

#### APPLIANCES

- Double Door Refrigerator Microwave Carousel

- Water Heater By-Pass
   100 Watt 6 + 2 Surround Sound with Ceiling Sub Woofer, AM/FM/CD/Cassette Stereo with Remote

#### EXTERIOR

- Double and Triple Deep Drop Steps
  Diamond Plate Stone Shield (TT)
- Patio Awning
  Radius Rolled & Painted Bottom Metal

- Exterior Graphics Package
  Stabilizing Jacks (Std. Slideout)

#### POPULAR OPTIONS

- High Gloss Gel Coat Sidewall
  High Gloss Front Cap
  Convection Microwave

- Spare Tire w/Carrier and Cover
  Recliner (where applicable)
- Range Cover
- Bedroom Roof Vent
- Scare Light
  Safety Glass
- Plank Wood Linoleum
  Skylight Over Tub
  Slide Out Sunroom
- Flat Screen TV
- 6 gallon Gas/Electric DSI Water Heater (Std. w/Slideout)





#### Options only available on 38B and 38BS



## STANDARD FIFTH WHEELS







27L - Green

# - Oven - TV Antenna - Cable & Satellite Ready - 13.5 Ducted Air Conditioner w/Quick Cool Vent

- Radius Luggage Doors
   30" Radius Entry Doors
   Two 30# LP Bottles with Auto Changeover
   LP Bottle Cover
- Awning Drip Rail & Down Spouts

- Large Pass Through Storage
  Walk On Rubber Roof

# Cherwkee

## INTERIOR COLOR CHOICES



Tan

Green





Mauve



Slate











402 LEHMAN AVE. TOPEKA, IN 46571

PHONE: 260.593.2539 FAX: 260.593.2966

WWW.FORESTRIVERINC.COM WWW.FORESTRIVERACCESSORIES.COM

## CONSTRUCTION FEATURES ON ALL CHEROKEE MODELS

- 3/8" Walkable Roof Decking
- Radius Truss Roof Rafters
- 5/8" Tongue and Groove Plywood Floor
- 2" x 3" Floor Joists (12" on Center)
- Powder Coated