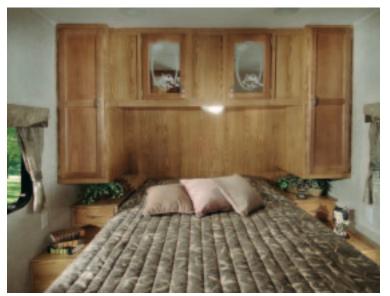

#### BEDROOM

- Ultra Easy Bed Loft System (22WP, 30WP)
  Upgraded Heated Innerspring Mattress
- Queen Bedspread

- Bed Ladder (22WP, 30WP) Huge Wardrobe Storage Loft Privacy Curtain (Some Models)