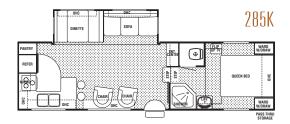

Fantastic Fan Roof Vent
Large Reinforced Showers
One Piece Tub Surround

285B - Mauve

Looking for a travel trailer with more than one slideout, close to 30 feet in length, yet light enough for your truck to haul? Cherokee Lite offers you just that.

With a variety of floorplans available, you can select from a 21' non-slide travel trailer to several fifth wheel models with a slideout, including a sunroom. Plus features like cable TV and AM/FM cassette stereo/CD with remote, upgradable to the 6 + 2 sound system.