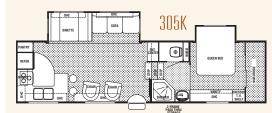

efrigerator Microwave Carousel

- Water Heater By-Pass
   100 Watt 6 + 2 Surround Sound with Ceiling Sub Woofer, AM/FM/CD/Cassette Stereo with Remote

#### EXTERIOR

- Double and Triple Deep Drop Steps
  Diamond Plate Stone Shield (TT)
- Patio Awning
  Radius Rolled & Painted Bottom Metal

- Exterior Graphics Package
  Stabilizing Jacks (Std. Slideout)

#### POPULAR OPTIONS

- High Gloss Gel Coat Sidewall
  High Gloss Front Cap
  Convection Microwave

- Spare Tire w/Carrier and Cover
  Recliner (where applicable)
- Range Cover
- Bedroom Roof Vent
- Scare Light
  Safety Glass
- Plank Wood Linoleum
  Skylight Over Tub
  Slide Out Sunroom
- Flat Screen TV
- 6 gallon Gas/Electric DSI Water Heater (Std. w/Slideout)





#### Options only available on 38B and 38BS



## STANDARD FIFTH WHEELS







27L - Green

# - Oven - TV Antenna - Cable & Satellite Ready - 13.5 Ducted Air Conditioner w/Quick Cool Vent

- Radius Luggage Doors
   30" Radius Entry Doors
   Two 30# LP Bottles with Auto Changeover
   LP Bottle Cover
- Awning Drip Rail & Down Spouts

- Large Pass Through Storage
  Walk On Rubber Roof

# Cherwkee

## INTERIOR COLOR CHOICES



Tan

Green





Mauve



Slate











402 LEHMAN AVE. TOPEKA, IN 46571

PHONE: 260.593.2539 FAX: 260.593.2966

WWW.FORESTRIVERINC.COM WWW.FORESTRIVERACCESSORIES.COM

## CONSTRUCTION FEATURES ON ALL CHEROKEE MODELS

- 3/8" Walkable Roof Decking
- Radius Truss Roof Rafters
- 5/8" Tongue and Groove Plywood Floor
- 2" x 3" Floor Joists (12" on Center)
- Powder Coated, Rust Resistant Frame
- R7 Fiberglass Insulation
- 8" I-Beam Main Rails (TT)
-