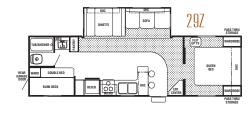

## CHEROKEE WOLF PACK SPECIFICATIONS

SHIP\* HITCH AXLE FURN. GRAY FRESH EXTERIOR EXT HT. REAR BEDROOM BLACK DINETTE SOFA AWNING WEIGHT MODEL WEIGHT WEIGHT W/AC CAPACITY CAPACITY CAPACITY SIZE SIZE GWR LENGTH STOR HT. INT. HT. BTU SIZE 22WP 1140 5120 6260 11300 25′6″ 11'11" 20 38 38 NA 2@76″ 18′ 78″ NA 110 30WP 1340 6420 7760 11500 33'9" 11'11" 93" 84″ 20 38 38 NA 2@76" 18' 110 385WP 2605 9075 40′1″ 12'11" 30 38 38 44″ 21′ 11680 16605 93" 76″ 110 68″ Construction features for all Cherokee models listed on the back cover.