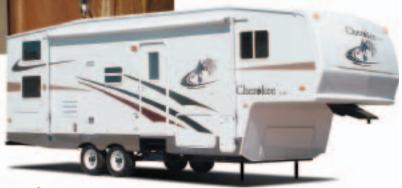

TBATBATBATBATBATBATBATBATBATBATBATBATBATBATBATBATBATBATBATBATBATBATBATBATBATBATBATBATBATBATBATBATBATBATBATBATBATBATBATBATBATBATBATBATBATBATBATBATBATBATBATBATBATBATBATBATBATBATBATBATBATBATBATBATBATBATBATBATBATBATBATBATBATBATBATBATBATBATBATBATBATBATBATBATBATBATBATBATBATBATBATBATBATBATBATBATBATBATBATBATBATBATB |







The over refrigerator bread storage area provides more room for you to store your food, which opens up your cabinets for more storage.

Most of our 5th wheels are built on a Z-frame and feature a laundry chute that goes from the bathroom to the outside pass through storage area, so you can hide all of your dirty clothes.

The Fantastic fan acts as an attic fan in your home, displacing all the air in your trailer in just a few minutes.





285B - Mauve

# PACK FOR THE JOURNEY





LITE FIFTH WHEELS

Bedroom and Living Room Carpet Optional \* Ship weights do not include options.















Rear Garage Storage Door





## LITE TRAVEL TRAILERS

-66

C



#### 60/40 Sink and High-Rise Faucet

All fifth wheels feature double shelved cabinets to give you more room to organize.

For those cold nights when you are camping a heated mattress will keep you warm.

Cable and Satellite TV ready





## 25DD PLUS



## 25W









## 28DD





#### WINDOWS - Tinted Windows

#### BEDROOM

- Upgraded Heated Innerspring Mattress
- Bedspreads
- Bedroom Carpet (FW) Finished Bed Bases
- Night Stands on Both Sides of the Bed

#### KITCHEN

- High-Rise Faucet
  Self-Edged Countertops and Tabletops
  Knife Holder Behind Stove
- Decorative Clock
- Wallpaper Decor Border Bar Stools