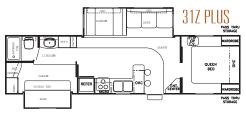

## WOLF PACK TRAVEL TRAILERS

Fantastic Fan Roof Vent
Large Reinforced Showers
One Piece Tub Surround

285B - Mauve

Looking for a travel trailer with more than one slideout, close to 30 feet in length, yet light enough for your truck to haul? Cherokee Lite offers you just that.

Cherokee Lites are innovatively designed to make towing and hauling easier for both you and your vehicle. Light-weight, but built with the same solid construction as Cherokee's Standard and Wolf Pack models, giving you the quality and value you expect.

With a variety of floorplans available, you can select from a 21' non-slide travel trailer to several fifth wheel models with a slideout, including a sunroom. Plus features like cable TV and AM/FM cassette stereo/CD with remote, upgradable to the 6 + 2 sound system.

One of our most popular lineups, the Cherokee Lite gives you comfort and ease with the fun of the open road. Travel in style. Make it a Cherokee Lite. The optional ceiling fan circulates the air and helps keep the interior cool.