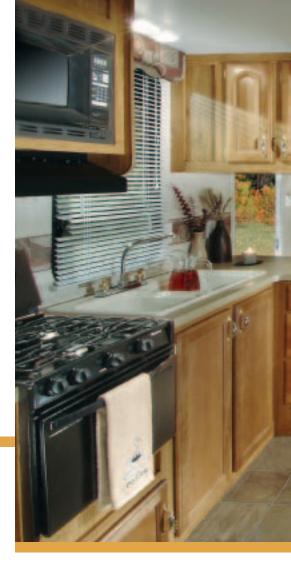

#### KITCHEN

CABINETS

BATHROOM

3

- KITCHEN Large Acrylic Sink High-Rise Faucet Extra Tall, Double Shelf Cabinets Built in Oak Knife Rack Bread Storage Above Refrigerator Freestanding Table (22WP, 30WP) Abundance of Interior Lighting Granite Look Countertop Decorator Clock Knife Holder Self-Edge Countertop and Tables Wallpaper Border

- Raised Cathedral, Solid Ash Wood Doors - Naised Califerral, Sofid Ash Wood Doc
- Oversized Cabinet Doors and Drawers
- Solid Ash Drawer Fronts
- Large Overhead Cabinets
- Shelf Overhead Cabinet

Skylight over Tub
Built-In Ash Framed Medicine Cabinet

Fantastic Fan Roof Vent
Large Reinforced Showers
One Piece Tub Surround

285B - Mauve

Looking for a travel trailer with more than one slideout, close to 30 feet in length, yet light enough for your truck to haul? Cherokee Lite offers you just that.