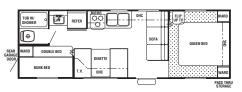

With a variety of floorplans available, you can select from a 21' non-slide travel trailer to several fifth wheel models with a slideout, including a sunroom. Plus features like cable TV and AM/FM cassette stereo/CD with remote, upgradable to the 6 + 2 sound system.

One of our most popular lineups, the Cherokee Lite gives you comfort and ease with the fun of the open road. Travel in style. Make it a Cherokee Lite. The optional ceiling fan circulates the air and helps keep the interior cool.