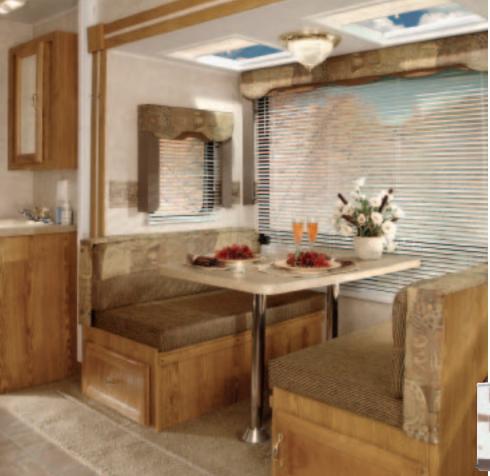

#### INTERIOR FEATURES

385WP - Tan

- 10,000 Gallon Water Filter System
   Extra Galley Electrical Receptacles
   Upgraded Vinyl Flooring Covering
   Double Mastercraft Roll Over Sofas (22WP, 30WP Dinette Option)
  - DSI Furnace w/ Residential Thermostat
  - Wall Mounted Systems Monitor Panel
- 120V Patio Receptacle Quick Drain Holding Tank 30 AMP Electrical Service
- 120Volt Circuit Protection (Galley, Bath, Patio) Solid Slate Converter w/ Battery Charger
- Fire Extinguisher
- Smoke Detector/Alarm
  LP Gas Leak Detector/Alarm
  4 Wheel Electric Breaks
- Break Away Emergency Disconnect Brake System
   Large Picture Window at Dinette