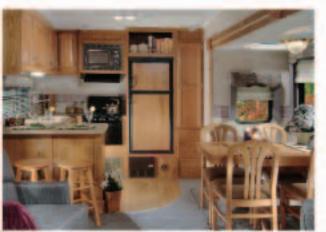

#### INTERIOR FEATURES

385WP - Tan

- 10,000 Gallon Water Filter System
   Extra Galley Electrical Receptacles
   Upgraded Vinyl Flooring Covering
   Double Mastercraft Roll Over Sofas (22WP, 30WP Dinette Option)
  - DSI Furnace w/ Residential Thermostat
  - Wall Mounted Systems Monitor Panel
- 120V Patio Receptacle Quick Drain Holding Tank 30 AMP Electrical Service
- 120Volt Circuit Protection (Galley, Bath, Patio) Solid Slate Converter w/ Battery Charger
- Fire Extinguisher
- Smoke Detector/Alarm
  LP Gas Leak Detector/Alarm
  4 Wheel Electric Breaks
- Break Away Emergency Disconnect Brake System
   Large Picture Window at Dinette

#### KITCHEN

CABINETS

BATHROOM

3

- KITCHEN Large Acrylic Sink High-Rise Faucet Extra Tall, Double Shelf Cabinets Built in Oak Knife Rack Bread Storage Above Refrigerator Freestanding Table (22WP, 30WP) Abundance of Interior Lighting Granite Look Countertop Decorator Clock Knife Holder Self-Edge Countertop and Tables Wallpaper Border

- Raised Cathedral, Solid Ash Wood Doors - Naised Califerral, Sofid Ash Wood Doc
- Oversized Cabinet Doors and Drawers
- Solid Ash Drawer Fronts
- Large Overhead Cabinets
- Shelf Overhead Cabinet

Skylight over Tub
Built-In Ash Framed Medicine Cabinet