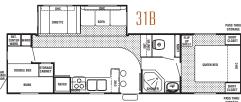

## WOLF PACK TRAVEL TRAILERS

Fantastic Fan Roof Vent
Large Reinforced Showers
One Piece Tub Surround

285B - Mauve

Looking for a travel trailer with more than one slideout, close to 30 feet in length, yet light enough for your truck to haul? Cherokee Lite offers you just that.

Cherokee Lites are innovatively designed to make towing and hauling easier for both you and your vehicle. Light-weight, but built with the same solid construction as Cherokee's Standard and Wolf Pack models, giving you the quality and value you expect.

With a variety of floorplans available, you can select from a 21' non-slide travel trailer to several fifth wheel models with a slideout, including a sunroom. Plus features like cable TV and AM/FM cassette stereo/CD with remote, upgradable to the 6 + 2 sound system.

One of our most popular lineups, the Cherokee Lite gives you comfort and ease with the fun of the open road. Travel in style. Make it a Cherokee Lite. The optional ceiling fan circulates the air and helps keep the interior cool.