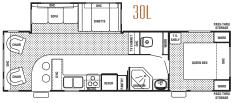

## WOLF PACK TRAVEL TRAILERS

Fantastic Fan Roof Vent
Large Reinforced Showers
One Piece Tub Surround

285B - Mauve

Looking for a travel trailer with more than one slideout, close to 30 feet in length, yet light enough for your truck to haul? Cherokee Lite offers you just that.

Cherokee Lites are innovatively designed to make towing and hauling easier for both you and your vehicle. Light-weight, but built with the same solid construction as Cherokee's Standard and Wolf Pack models, giving you the quality and value you expect.

With a variety of floorplans available, you can select from a 21' non-slide travel trailer to several fifth wheel models with a slideout, including a sunroom. Plus features like cable TV and AM/FM cassette stereo/CD with remote, upgradable to the 6 + 2 sound system.

One of our most popular lineups, the Cherokee Lite gives you comfort and ease with the fun of the open road. Travel in style. Make it a Cherokee Lite. The optional ceiling fan circulates the air and helps keep the interior cool.