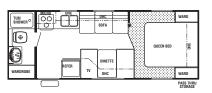

## CHEROKEE WOLF PACK SPECIFICATIONS

SHIP\* HITCH AXLE FURN. GRAY FRESH EXTERIOR EXT HT. REAR BEDROOM BLACK DINETTE SOFA AWNING WEIGHT MODEL WEIGHT WEIGHT W/AC CAPACITY CAPACITY CAPACITY SIZE SIZE GWR LENGTH STOR HT. INT. HT. BTU SIZE 22WP 1140 5120 6260 11300 25′6″ 11'11" 20 38 38 NA 2@76″ 18′ 78″ NA 110 30WP 1340 6420 7760 11500 33'9" 11'11" 93" 84″ 20 38 38 NA 2@76" 18' 110 385WP 2605 9075 40′1″ 12'11" 30 38 38 44″ 21′ 11680 16605 93" 76″ 110 68″ Construction features for all Cherokee models listed on the back cover.

## WOLF PACK TRAVEL TRAILERS