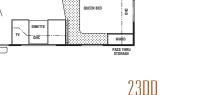

## CHEROKEE WOLF PACK SPECIFICATIONS

SHIP\* HITCH AXLE FURN. GRAY FRESH EXTERIOR EXT HT. REAR BEDROOM BLACK DINETTE SOFA AWNING WEIGHT MODEL WEIGHT WEIGHT W/AC CAPACITY CAPACITY CAPACITY SIZE SIZE GWR LENGTH STOR HT. INT. HT. BTU SIZE 22WP 1140 5120 6260 11300 25′6″ 11'11" 20 38 38 NA 2@76″ 18′ 78″ NA 110 30WP 1340 6420 7760 11500 33'9" 11'11" 93" 84″ 20 38 38 NA 2@76" 18' 110 385WP 2605 9075 40′1″ 12'11" 30 38 38 44″ 21′ 11680 16605 93" 76″ 110 68″ Construction features for all Cherokee models listed on the back cover.

## WOLF PACK TRAVEL TRAILERS