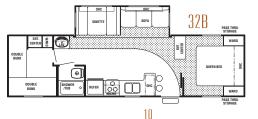

## WOLF PACK TRAVEL TRAILERS

Fantastic Fan Roof Vent
Large Reinforced Showers
One Piece Tub Surround

285B - Mauve

Looking for a travel trailer with more than one slideout, close to 30 feet in length, yet light enough for your truck to haul? Cherokee Lite offers you just that.

Cherokee Lites are innovatively designed to make towing and hauling easier for both you and your vehicle. Light-weight, but built with the same solid construction as Cherokee's Standard and Wolf Pack models, giving you the quality and value you expect.

With a variety of floorplans available, you can select from a 21' non-slide travel trailer to several fifth wheel models with a slideout, including a sunroom. Plus features like cable TV and AM/FM cassette stereo/CD with remote, upgradable to the 6 + 2 sound system.

One of our most popular lineups, the Cherokee Lite gives you comfort and ease with the fun of the open road. Travel in style. Make it a Cherokee Lite. The optional ceiling fan circulates the air and helps keep the interior cool.