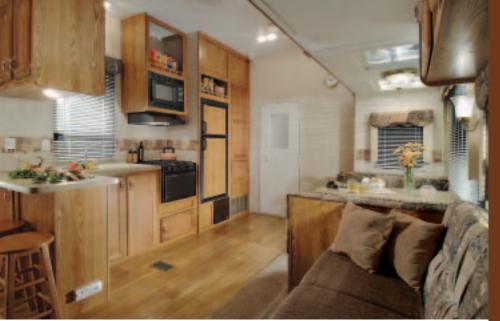

#### KITCHEN

CABINETS

BATHROOM

3

- KITCHEN Large Acrylic Sink High-Rise Faucet Extra Tall, Double Shelf Cabinets Built in Oak Knife Rack Bread Storage Above Refrigerator Freestanding Table (22WP, 30WP) Abundance of Interior Lighting Granite Look Countertop Decorator Clock Knife Holder Self-Edge Countertop and Tables Wallpaper Border

- Raised Cathedral, Solid Ash Wood Doors - Naised Califerral, Sofid Ash Wood Doc
- Oversized Cabinet Doors and Drawers
- Solid Ash Drawer Fronts
- Large Overhead Cabinets
- Shelf Overhead Cabinet

Skylight over Tub
Built-In Ash Framed Medicine Cabinet

#### APPLIANCES

- APPLIANCED Solar Panel Battery Re-charger Over 100 Gallons of Freshwater Capacity Dometic Double Door LPG/Electric Refrigerator Range Hood with 12V Light and Exhaust Fan Microwave with Electronic Touch Pad Magic Chef High Output 3-burner Range with Oven TV Antenna with Power Booster Ducted Air Conditioner w/Quick Cool Vent Woter Houter Ru Pass