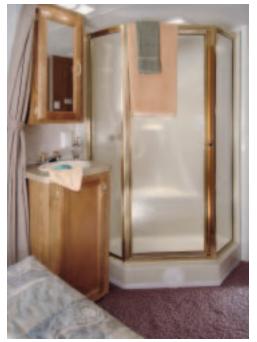

- Raised Cathedral, Solid Ash Wood Doors - Naised Califerral, Sofid Ash Wood Doc
- Oversized Cabinet Doors and Drawers
- Solid Ash Drawer Fronts
- Large Overhead Cabinets
- Shelf Overhead Cabinet

Skylight over Tub
Built-In Ash Framed Medicine Cabinet

Fantastic Fan Roof Vent
Large Reinforced Showers
One Piece Tub Surround

285B - Mauve

Looking for a travel trailer with more than one slideout, close to 30 feet in length, yet light enough for your truck to haul? Cherokee Lite offers you just that.