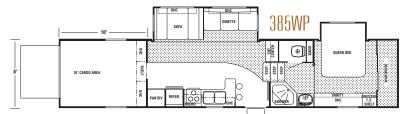

## CHEROKEE WOLF PACK SPECIFICATIONS

SHIP\* HITCH AXLE FURN. GRAY FRESH EXTERIOR EXT HT. REAR BEDROOM BLACK DINETTE SOFA AWNING WEIGHT MODEL WEIGHT WEIGHT W/AC CAPACITY CAPACITY CAPACITY SIZE SIZE GWR LENGTH STOR HT. INT. HT. BTU SIZE 22WP 1140 5120 6260 11300 25′6″ 11'11" 20 38 38 NA 2@76″ 18′ 78″ NA 110 30WP 1340 6420 7760 11500 33'9" 11'11" 93" 84″ 20 38 38 NA 2@76" 18' 110 385WP 2605 9075 40′1″ 12'11" 30 38 38 44″ 21′ 11680 16605 93" 76″ 110 68″ Construction features for all Cherokee models listed on the back cover.

## WOLF PACK FIFTH WHEEL

| 30WP |  |
|------|--|