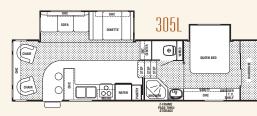

rigerator Microwave Carousel

- Water Heater By-Pass
   100 Watt 6 + 2 Surround Sound with Ceiling Sub Woofer, AM/FM/CD/Cassette Stereo with Remote

#### EXTERIOR

- Double and Triple Deep Drop Steps
  Diamond Plate Stone Shield (TT)
- Patio Awning
  Radius Rolled & Painted Bottom Metal

- Exterior Graphics Package
  Stabilizing Jacks (Std. Slideout)

#### POPULAR OPTIONS

- High Gloss Gel Coat Sidewall
  High Gloss Front Cap
  Convection Microwave

- Spare Tire w/Carrier and Cover
  Recliner (where applicable)
- Range Cover
- Bedroom Roof Vent
- Scare Light
  Safety Glass
- Plank Wood Linoleum
  Skylight Over Tub
  Slide Out Sunroom
- Flat Screen TV
- 6 gallon Gas/Electric DSI Water Heater (Std. w/Slideout)





#### Options only available on 38B and 38BS



## STANDARD FIFTH WHEELS







27L - Green

# - Oven - TV Antenna - Cable & Satellite Ready - 13.5 Ducted Air Conditioner w/Quick Cool Vent

- Radius Luggage Doors
   30" Radius Entry Doors
   Two 30# LP Bottles with Auto Changeover
   LP Bottle Cover
- Awning Drip Rail & Down Spouts

- Large Pass Through Storage
  Walk On Rubber Roof

# Cherwkee

## INTERIOR COLOR CHOICES



Tan

Green





Mauve



Slate











402 LEHMAN AVE. TOPEKA, IN 46571

PHONE: 260.593.2539 FAX: 260.593.2966

WWW.FORESTRIVERINC.COM WWW.FORESTRIVERACCESSORIES.COM

## CONSTRUCTION FEATURES ON ALL CHEROKEE MODELS

- 3/8" Walkable Roof Decking
- Radius Truss Roof Rafters
- 5/8" Tongue and Groove Plywood Floor
- 2" x 3" Floor Joists (12" on Center)
- Powder Coated, Rust Resistant Frame
- R7 Fiberglass Insulation
- 8" I-Beam Main Rails (TT)
- 1