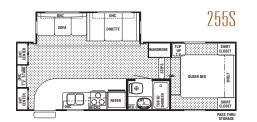

Fantastic Fan Roof Vent
Large Reinforced Showers
One Piece Tub Surround

285B - Mauve

Looking for a travel trailer with more than one slideout, close to 30 feet in length, yet light enough for your truck to haul? Cherokee Lite offers you just that.

Cherokee Lites are innovatively designed to make towing and hauling easier for both you and your vehicle. Light-weight, but built with the same solid construction as Cherokee's Standard and Wolf Pack models, giving you the quality and value you expect.

With a variety of floorplans available, you can select from a 21' non-slide travel trailer to several fifth wheel models with a slideout, including a sunroom. Plus features like cable TV and AM/FM cassette stereo/CD with remote, upgradable to the 6 + 2 sound system.

One of our most popular lineups, the Cherokee Lite gives you comfort and ease with the fun of the open road. Travel in style. Make it a Cherokee Lite. The optional ceiling fan circulates the air and helps keep the interior cool.