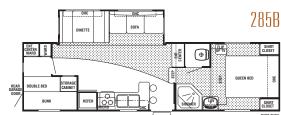

Fantastic Fan Roof Vent
Large Reinforced Showers
One Piece Tub Surround

285B - Mauve

Looking for a travel trailer with more than one slideout, close to 30 feet in length, yet light enough for your truck to haul? Cherokee Lite offers you just that.

Cherokee Lites are innovatively designed to make towing and hauling easier for both you and your vehicle. Light-weight, but built with the same solid construction as Cherokee's Standard and Wolf Pack models, giving you the quality and value you expect.

With a variety of floorplans available, you can select from a 21' non-slide travel trailer to several fifth wheel models with a slideout, including a sunroom. Plus features like cable TV and AM/FM cassette stereo/CD with remote, upgradable to the 6 + 2 sound system.

One of our most popular lineups, the Cherokee Lite gives you comfort and ease with the fun of the open road. Travel in style. Make it a Cherokee Lite. The optional ceiling fan circulates the air and helps keep the interior cool.