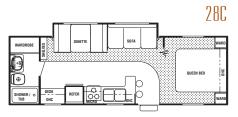

With a variety of floorplans available, you can select from a 21' non-slide travel trailer to several fifth wheel models with a slideout, including a sunroom. Plus features like cable TV and AM/FM cassette stereo/CD with remote, upgradable to the 6 + 2 sound system.

One of our most popular lineups, the Cherokee Lite gives you comfort and ease with the fun of the open road. Travel in style. Make it a Cherokee Lite. The optional ceiling fan circulates the air and helps keep the interior cool.