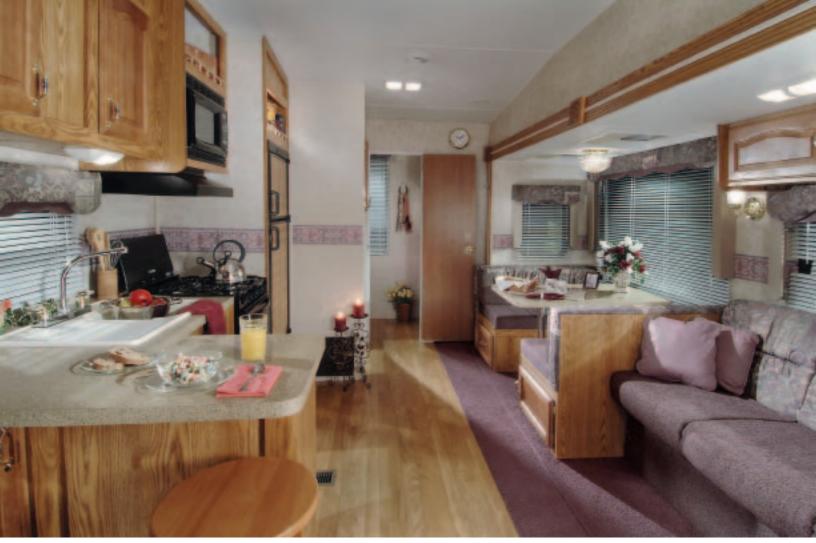

#### KITCHEN

CABINETS

BATHROOM

3

- KITCHEN Large Acrylic Sink High-Rise Faucet Extra Tall, Double Shelf Cabinets Built in Oak Knife Rack Bread Storage Above Refrigerator Freestanding Table (22WP, 30WP) Abundance of Interior Lighting Granite Look Countertop Decorator Clock Knife Holder Self-Edge Countertop and Tables Wallpaper Border

#### INTERIOR FEATURES

385WP - Tan

- 10,000 Gallon Water Filter System
   Extra Galley Electrical Receptacles
   Upgraded Vinyl Flooring Covering
   Double Mastercraft Roll Over Sofas (22WP, 30WP Dinette Option)
  - DSI Furnace w/ Residential Thermostat
  - Wall Mounted Systems Monitor Panel
- 120V Patio Receptacle Quick Drain Holding Tank 30 AMP Electrical Service
- 120Volt Circuit Protection (Galley, Bath, Patio) Solid Slate Converter w/ Battery Charger
- Fire Extinguisher
- Smoke Detector/Alarm
  LP Gas Leak Detector/Alarm
  4 Wheel Electric Breaks
- Break Away Emergency Disconnect Brake System
   Large Picture Window at Dinette

- Water Heater By-Pass
  Surround Sound w/100 Watt Power Booster
  AM/FM/CD Cassette Player with Remote
  Surround Sound Jacks
  Cable and Satellite Ready