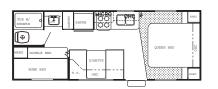

your cabinets for more storage.

Most of our 5th wheels are built on a Z-frame and feature a laundry chute that goes from the bathroom to the outside pass through storage area, so you can hide all of your dirty clothes.

The Fantastic fan acts as an attic fan in your home, displacing all the air in your trailer in just a few minutes.





285B - Mauve

# PACK FOR THE JOURNEY





LITE FIFTH WHEELS

Bedroom and Living Room Carpet Optional \* Ship weights do not include options.















Rear Garage Storage Door





## LITE TRAVEL TRAILERS

-66

C



#### 60/40 Sink and High-Rise Faucet

All fifth wheels feature double shelved cabinets to give you more room to organize.

For those cold nights when you are camping a heated mattress will keep you warm.

Cable and Satellite TV ready





## 25DD PLUS



## 25W









## 28DD





#### WINDOWS - Tinted Windows

#### BEDROOM

- Upgraded Heated Innerspring Mattress
- Bedspreads
- Bedroom Carpet (FW) Finished Bed Bases
- Night Stands on Both Sides of the Bed

#### KITCHEN

- High-Rise Faucet
  Self-Edged Countertops and Tabletops
  Knife Holder Behind Stove
- Decorative Clock
- Wallpaper Decor Border Bar Stools
- - Granite looking countertops

#### **SLIDE OUT**

- Flush Floor Slide Out (FW)
  44" Dinette in Slide Outs (FW)
  40" Dinette in Non Slides

- Taller 5'11" Slide Rooms (FW)
  One Piece Slide Out Side Walls
- Uncer and the out of the output o

#### CABINETS

- Solid Wood Ash Cathedral Style Doors
- Solid Wood Ash California Style Dools
   Solid Ash Wood Drawer Fronts
   Large Overhead Cabinets in Slide Out (FW onl