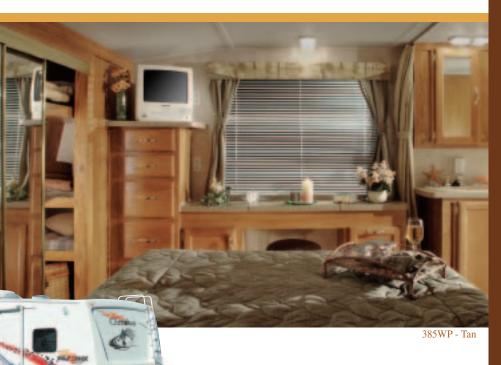

#### BEDROOM

- Ultra Easy Bed Loft System (22WP, 30WP)
  Upgraded Heated Innerspring Mattress
- Queen Bedspread

- Bed Ladder (22WP, 30WP) Huge Wardrobe Storage Loft Privacy Curtain (Some Models)

#### INTERIOR FEATURES

385WP - Tan

- 10,000 Gallon Water Filter System
   Extra Galley Electrical Receptacles
   Upgraded Vinyl Flooring Covering
   Double Mastercraft Roll Over Sofas (22WP, 30WP Dinette Option)
  - DSI Furnace w/ Residential Thermostat
  - Wall Mounted Systems Monitor Panel
- 120V Patio Receptacle Quick Drain Holding Tank 30 AMP Electrical Service
- 120Volt Circuit Protection (Galley, Bath, Patio) Solid Slate Converter w/ Battery Charger
- Fire Extinguisher
- Smoke Detector/Alarm
  LP Gas Leak Detector/Alarm
  4 Wheel Electric Breaks
- Break Away Emergency Disconnect Brake System
   Large Picture Window at Dinette