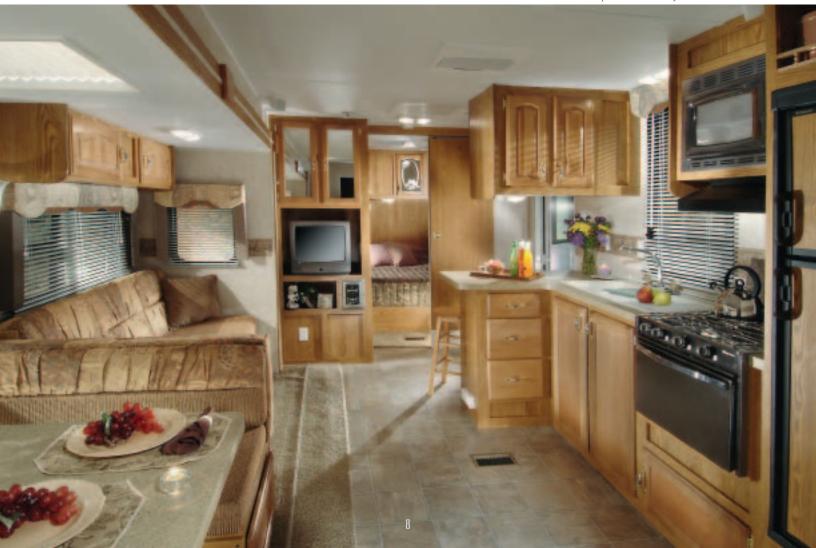

#### APPLIANCES

- APPLIANCED Solar Panel Battery Re-charger Over 100 Gallons of Freshwater Capacity Dometic Double Door LPG/Electric Refrigerator Range Hood with 12V Light and Exhaust Fan Microwave with Electronic Touch Pad Magic Chef High Output 3-burner Range with Oven TV Antenna with Power Booster Ducted Air Conditioner w/Quick Cool Vent Woter Houter Ru Pass

#### KITCHEN

CABINETS

BATHROOM

3

- KITCHEN Large Acrylic Sink High-Rise Faucet Extra Tall, Double Shelf Cabinets Built in Oak Knife Rack Bread Storage Above Refrigerator Freestanding Table (22WP, 30WP) Abundance of Interior Lighting Granite Look Countertop Decorator Clock Knife Holder Self-Edge Countertop and Tables Wallpaper Border