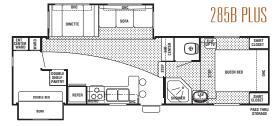

Fantastic Fan Roof Vent
Large Reinforced Showers
One Piece Tub Surround

285B - Mauve

Looking for a travel trailer with more than one slideout, close to 30 feet in length, yet light enough for your truck to haul? Cherokee Lite offers you just that.

With a variety of floorplans available, you can select from a 21' non-slide travel trailer to several fifth wheel models with a slideout, including a sunroom. Plus features like cable TV and AM/FM cassette stereo/CD with remote, upgradable to the 6 + 2 sound system.