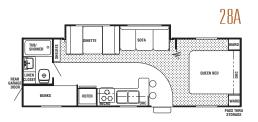

With a variety of floorplans available, you can select from a 21' non-slide travel trailer to several fifth wheel models with a slideout, including a sunroom. Plus features like cable TV and AM/FM cassette stereo/CD with remote, upgradable to the 6 + 2 sound system.

One of our most popular lineups, the Cherokee Lite gives you comfort and ease with the fun of the open road. Travel in style. Make it a Cherokee Lite. The optional ceiling fan circulates the air and helps keep the interior cool.