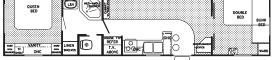

ases
  Double Backed Colored Shower Curtain

#### APPLIANCES

- Double Door Refrigerator Microwave Carousel

- Water Heater By-Pass
   100 Watt 6 + 2 Surround Sound with Ceiling Sub Woofer, AM/FM/CD/Cassette Stereo with Remote

#### EXTERIOR

- Double and Triple Deep Drop Steps
  Diamond Plate Stone Shield (TT)
- Patio Awning
  Radius Rolled & Painted Bottom Metal

- Exterior Graphics Package
  Stabilizing Jacks (Std. Slideout)

#### POPULAR OPTIONS

- High Gloss Gel Coat Sidewall
  High Gloss Front Cap
  Convection Microwave

- Spare Tire w/Carrier and Cover
  Recliner (where applicable)
- Range Cover
- Bedroom Roof Vent
- Scare Light
  Safety Glass
- Plank Wood Linoleum
  Skylight Over Tub
  Slide Out Sunroom
- Flat Screen TV
- 6 gallon Gas/Electric DSI Water Heater (Std. w/Slideout)





#### Options only available on 38B and 38BS



## STANDARD FIFTH WHEELS







27L - Green

# - Oven - TV Antenna - Cable & Satellite Ready - 13.5 Ducted Air Conditioner w/Quick Cool Vent

- Radius Luggage Doors
   30" Radius Entry Doors
   Two 30# LP Bottles with Auto Changeover
   LP Bottle Cover
- Awning Drip Rail & Down Spouts

- Large Pass Through Storage
  Walk On Rubber Roof

# Cherwkee

## INTERIOR COLOR CHOICES



Tan

Green





Mauve



Slate











402 LEHMAN AVE. TOPEKA, IN 46571

PHONE: 260.593.2539 FAX: 260.593.2966

WWW.FORESTRIVERINC.COM WWW.FORESTRIVERACCESSORIES.COM

## CONSTRUCTION FEATURES ON ALL CHEROKEE MODELS

- 3/8" Walkable Roof Decking
- Radius Truss Roof Rafters
- 5/8" Tongue and Groove Plywood Floor
- 2" x 3" Floor Joists (12" on Center)
- Powder Coated,