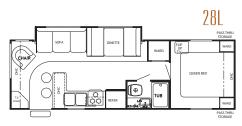

With a variety of floorplans available, you can select from a 21' non-slide travel trailer to several fifth wheel models with a slideout, including a sunroom. Plus features like cable TV and AM/FM cassette stereo/CD with remote, upgradable to the 6 + 2 sound system.