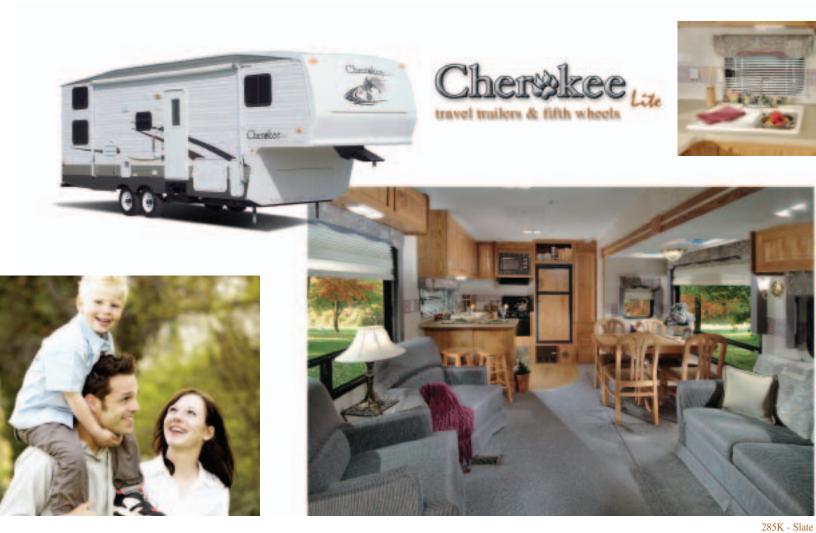

Fantastic Fan Roof Vent
Large Reinforced Showers
One Piece Tub Surround

285B - Mauve

Looking for a travel trailer with more than one slideout, close to 30 feet in length, yet light enough for your truck to haul? Cherokee Lite offers you just that.

Cherokee Lites are innovatively designed to make towing and hauling easier for both you and your vehicle. Light-weight, but built with the same solid construction as Cherokee's Standard and Wolf Pack models, giving you the quality and value you expect.

With a variety of floorplans available, you can select from a 21' non-slide travel trailer to several fifth wheel models with a slideout, including a sunroom. Plus features like cable TV and AM/FM cassette stereo/CD with remote, upgradable to the 6 + 2 sound system.

One of our most popular lineups, the Cherokee Lite gives you comfort and ease with the fun of the open road. Travel in style. Make it a Cherokee Lite. The optional ceiling fan circulates the air and helps keep the interior cool.