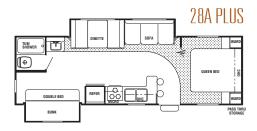

With a variety of floorplans available, you can select from a 21' non-slide travel trailer to several fifth wheel models with a slideout, including a sunroom. Plus features like cable TV and AM/FM cassette stereo/CD with remote, upgradable to the 6 + 2 sound system.

One of our most popular lineups, the Cherokee Lite gives you comfort and ease with the fun of the open road. Travel in style. Make it a Cherokee Lite. The optional ceiling fan circulates the air and helps keep the interior cool.