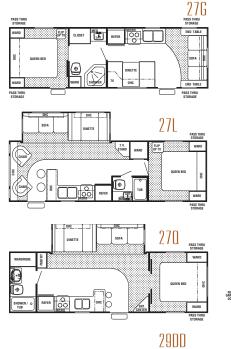

| 7268           | 8381            | 11200          | 40'1"              | 11′5″           | 84″                 | 30           | 38               | 38                | 50                |                 |              | 21′            |









All TT and FW's have a large pass through storage area. All Cherokee trailers come with an easy to read Regulator, and two 30# LP Tanks.

Upgrade to a Flat Screen TV and DVD Player in your trailer which comes with 150 watts of booming power. (select models only)

Surround Sound is available in all models. It comes with AM/FM Stereo, CD Player, Cassette Player, Subwoofer, 6 Speakers and a Remote.





High Profile FW's feature over 168 sq. ft. of pass through storage.

## STANDARD TRAVEL TRAILERS

\* Ship weights do not include options.



























### WINDOWS

- Scenic Picture Window - Tinted Windows

#### BEDROOM

- Upgraded Heated Innerspring Mattress Queen Bedspreads, Bunkspreads
- - Bedroom Carpet Finished Bed Bases

  - Night Stands, Both Sides of Bed w/Light & Outlets

#### KITCHEN

- NIGHTN 60/40 Sink with High-Rise Faucet Self-Edged Countertops and Tabletops Knife Holder Behind Stove Bread Storage Above Refrigerator Decorative Clock Wallpaper Decor Border Gravit Lock Lawingted Countertops

- Granite Look Laminated Countertops
- Bar Stools

#### SLIDE OUT

- SUIU UUI

   40" Plywood Drawer under dinette booth

   Flush Floor Slide Out

   Two Double Coat Hangers

   44" Dinette in Slide outs

   40" in Non Slides

   Taller 5'11" Slide Rooms

   One Piece Slide Out Sidewalls

   Locking Sofa in Up Po