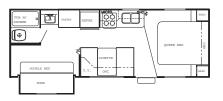

or more storage.

Most of our 5th wheels are built on a Z-frame and feature a laundry chute that goes from the bathroom to the outside pass through storage area, so you can hide all of your dirty clothes.

The Fantastic fan acts as an attic fan in your home, displacing all the air in your trailer in just a few minutes.





285B - Mauve

# PACK FOR THE JOURNEY





LITE FIFTH WHEELS

Bedroom and Living Room Carpet Optional \* Ship weights do not include options.















Rear Garage Storage Door





## LITE TRAVEL TRAILERS

-66

C



#### 60/40 Sink and High-Rise Faucet

All fifth wheels feature double shelved cabinets to give you more room to organize.

For those cold nights when you are camping a heated mattress will keep you warm.

Cable and Satellite TV ready





## 25DD PLUS



## 25W









## 28DD





#### WINDOWS - Tinted Windows

#### BEDROOM

- Upgraded Heated Innerspring Mattress
- Bedspreads
- Bedroom Carpet (FW) Finished Bed Bases
- Night Stands on Both Sides of the Bed

#### KITCHEN

- High-Rise Faucet
  Self-Edged Countertops and Tabletops
  Knife Holder Behind Stove
- Decorative Clock
- Wallpaper Decor Border Bar Stools
- - Granite looking countertops

#### **SLIDE OUT**

- Flush Floor Slide Out (FW)
  44" Dinette in Slide Outs (FW)
  40" Dinette in Non Slides

- Taller 5'11" Slide Rooms (FW)
  One Piece Slide Out Side Walls
- Uncer and the out of the output o

#### CABINETS

- Solid Wood Ash Cathedral Style Doors
- Solid Wood Ash California Style Dools
   Solid Ash Wood Drawer Fronts
   Large Overhead Cabinets in Slide Out (FW only)

#### BATHROO