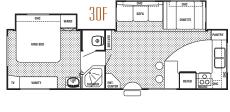

## CHEROKEE WOLF PACK SPECIFICATIONS

SHIP\* HITCH AXLE FURN. GRAY FRESH EXTERIOR EXT HT. REAR BEDROOM BLACK DINETTE SOFA AWNING WEIGHT MODEL WEIGHT WEIGHT W/AC CAPACITY CAPACITY CAPACITY SIZE SIZE GWR LENGTH STOR HT. INT. HT. BTU SIZE 22WP 1140 5120 6260 11300 25′6″ 11'11" 20 38 38 NA 2@76″ 18′ 78″ NA 110 30WP 1340 6420 7760 11500 33'9" 11'11" 93" 84″ 20 38 38 NA 2@76" 18' 110 385WP 2605 9075 40′1″ 12'11" 30 38 38 44″ 21′ 11680 16605 93" 76″ 110 68″ Construction features for all Cherokee models listed on the back cover.