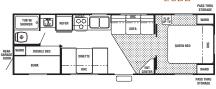

## CHEROKEE WOLF PACK SPECIFICATIONS

SHIP\* HITCH AXLE FURN. GRAY FRESH EXTERIOR EXT HT. REAR BEDROOM BLACK DINETTE SOFA AWNING WEIGHT MODEL WEIGHT WEIGHT W/AC CAPACITY CAPACITY CAPACITY SIZE SIZE GWR LENGTH STOR HT. INT. HT. BTU SIZE 22WP 1140 5120 6260 11300 25′6″ 11'11" 20 38 38 NA 2@76″ 18′ 78″ NA 110 30WP 1340 6420 7760 11500 33'9" 11'11" 93" 84″ 20 38 38 NA 2@76" 18' 110 385WP 2605 9075 40′1″ 12'11" 30 38 38 44″ 21′ 11680 16605 93" 76″ 110 68″ Construction features for all Cherokee models listed on the back cover.