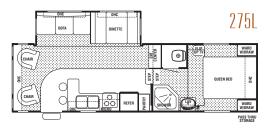

Fantastic Fan Roof Vent
Large Reinforced Showers
One Piece Tub Surround

285B - Mauve

Looking for a travel trailer with more than one slideout, close to 30 feet in length, yet light enough for your truck to haul? Cherokee Lite offers you just that.

Cherokee Lites are innovatively designed to make towing and hauling easier for both you and your vehicle. Light-weight, but built with the same solid construction as Cherokee's Standard and Wolf Pack models, giving you the quality and value you expect.

With a variety of floorplans available, you can select from a 21' non-slide travel trailer to several fifth wheel models with a slideout, including a sunroom. Plus features like cable TV and AM/FM cassette stereo/CD with remote, upgradable to the 6 + 2 sound system.

One of our most popular lineups, the Cherokee Lite gives you comfort and ease with the fun of the open road. Travel in style. Make it a Cherokee Lite. The optional ceiling fan circulates the air and helps keep the interior cool.