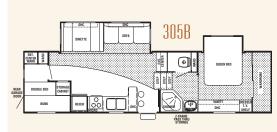

Refrigerator Microwave Carousel

- Water Heater By-Pass
   100 Watt 6 + 2 Surround Sound with Ceiling Sub Woofer, AM/FM/CD/Cassette Stereo with Remote

#### EXTERIOR

- Double and Triple Deep Drop Steps
  Diamond Plate Stone Shield (TT)
- Patio Awning
  Radius Rolled & Painted Bottom Metal

- Exterior Graphics Package
  Stabilizing Jacks (Std. Slideout)

#### POPULAR OPTIONS

- High Gloss Gel Coat Sidewall
  High Gloss Front Cap
  Convection Microwave

- Spare Tire w/Carrier and Cover
  Recliner (where applicable)
- Range Cover
- Bedroom Roof Vent
- Scare Light
  Safety Glass
- Plank Wood Linoleum
  Skylight Over Tub
  Slide Out Sunroom
- Flat Screen TV
- 6 gallon Gas/Electric DSI Water Heater (Std. w/Slideout)





#### Options only available on 38B and 38BS



## STANDARD FIFTH WHEELS







27L - Green

# - Oven - TV Antenna - Cable & Satellite Ready - 13.5 Ducted Air Conditioner w/Quick Cool Vent

- Radius Luggage Doors
   30" Radius Entry Doors
   Two 30# LP Bottles with Auto Changeover
   LP Bottle Cover
- Awning Drip Rail & Down Spouts

- Large Pass Through Storage
  Walk On Rubber Roof

# Cherwkee

## INTERIOR COLOR CHOICES



Tan

Green





Mauve



Slate











402 LEHMAN AVE. TOPEKA, IN 46571

PHONE: 260.593.2539 FAX: 260.593.2966

WWW.FORESTRIVERINC.COM WWW.FORESTRIVERACCESSORIES.COM

## CONSTRUCTION FEATURES ON ALL CHEROKEE MODELS

- 3/8" Walkable Roof Decking
- Radius Truss Roof Rafters
- 5/8" Tongue and Groove Plywood Floor
- 2" x 3" Floor Joists (12" on Center)
- Powder Coated, Rust Resistant Frame
- R7 Fiberglass Insulation
- 8" I-Beam Main Rails (TT)