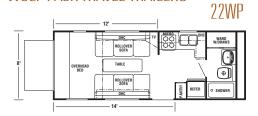

## CHEROKEE WOLF PACK SPECIFICATIONS

SHIP\* HITCH AXLE FURN. GRAY FRESH EXTERIOR EXT HT. REAR BEDROOM BLACK DINETTE SOFA AWNING WEIGHT MODEL WEIGHT WEIGHT W/AC CAPACITY CAPACITY CAPACITY SIZE SIZE GWR LENGTH STOR HT. INT. HT. BTU SIZE 22WP 1140 5120 6260 11300 25′6″ 11'11" 20 38 38 NA 2@76″ 18′ 78″ NA 110 30WP 1340 6420 7760 11500 33'9" 11'11" 93" 84″ 20 38 38 NA 2@76" 18' 110 385WP 2605 9075 40′1″ 12'11" 30 38 38 44″ 21′ 11680 16605 93" 76″ 110 68″ Construction features for all Cherokee models listed on the back cover.

## WOLF PACK TRAVEL TRAILERS