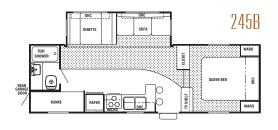

Fantastic Fan Roof Vent
Large Reinforced Showers
One Piece Tub Surround

285B - Mauve

Looking for a travel trailer with more than one slideout, close to 30 feet in length, yet light enough for your truck to haul? Cherokee Lite offers you just that.

Cherokee Lites are innovatively designed to make towing and hauling easier for both you and your vehicle. Light-weight, but built with the same solid construction as Cherokee's Standard and Wolf Pack models, giving you the quality and value you expect.

With a variety of floorplans available, you can select from a 21' non-slide travel trailer to several fifth wheel models with a slideout, including a sunroom. Plus features like cable TV and AM/FM cassette stereo/CD with remote, upgradable to the 6 + 2 sound system.

One of our most popular lineups, the Cherokee Lite gives you comfort and ease with the fun of the open road. Travel in style. Make it a Cherokee Lite. The optional ceiling fan circulates the air and helps keep the interior cool.