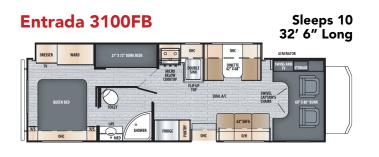

# **Motor Home Rental Rates**

For any questions, please call (715) 573-9356 or email rentals@kingscampers.com

- You must be at least 25 years old to rent
- One week = 7 days
- A \$300 NON-REFUNDABLE down payment is required per rental at time of reservation
- A \$1,000 security deposit is required at time of pickup it will be refunded after inspection upon return
- No hourly fee for use of the generator
- No towing of trailer or vehicle behind the motorhome
- No pets or smoking is allowed \$500 minimum charge
  Camper must be dropped off no later than
- Camper must be dropped off no later than
   11AM Monday through Friday
- No pick ups on Saturdays, Sundays or Holidays, returns accepted with prior approval