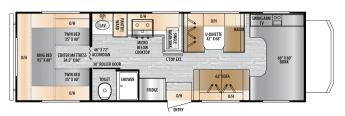

Sleeps 10 29' 11" Long

#### Rates

| Nightly (3 night minimum) | \$285      |
|---------------------------|------------|
| 1 Week                    | \$1,795.50 |
| 30¢ per mile              |            |

#### Discounts

| 7+ nights  |  |
|------------|--|
| 28+ nights |  |