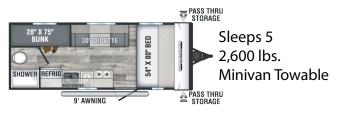

## Sportsmen Classic 180BH by KZ-RV

#### Rates

| Nightly (3 night minimum) | \$125    |
|---------------------------|----------|
| 1 Week                    | \$787.50 |