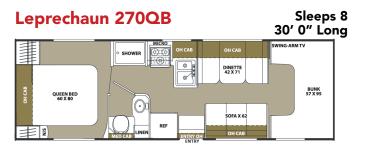

# **Motor Home Rental Rates**

For any questions, please call (715) 573-9356 or email rentals@kingscampers.com







- You must be at least 25 years old to rent
- One week = 7 days
- A \$300 NON-REFUNDABLE down payment is required per rental at time of reservation
- A \$1,000 security deposit is required at time of pickup it will be refunded after inspection upon return
- No hourly fee for use of the generator
- No towing of trailer or vehicle behind the motorhome
- No pets or smoking is allowed \$500 minimum charge
  Camper must be dropped off no later than
- Camper must be dropped off no later than
   11AM Monday through Friday
- No pick ups on Saturdays, Sundays or Holidays, returns accepted with prior approval



Sleeps 10 29' 11" Long



#### Rates

| Nightly (3 night minimum) | \$285      |
|---------------------------|------------|
| 1 Week                    | \$1,795.50 |
| 30¢ per mile