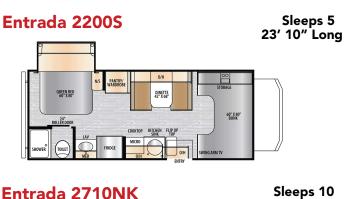

# **Motor Home Rental Rates**

For any questions, please call (715) 573-9356 or email rentals@kingscampers.com

- You must be at least 25 years old to rent
- One week = 7 days
- A \$300 NON-REFUNDABLE down payment is required per rental at time of reservation
- A \$1,000 security deposit is required at time of pickup it will be refunded after inspection upon return
- No hourly fee for use of the generator
- No towing of trailer or vehicle behind the motorhome
- No pets or smoking is allowed \$500 minimum charge
  Camper must be dropped off no later than
- Camper must be dropped off no later than
   11AM Monday through Friday
- No pick ups on Saturdays, Sundays or Holidays, returns accepted with prior approval