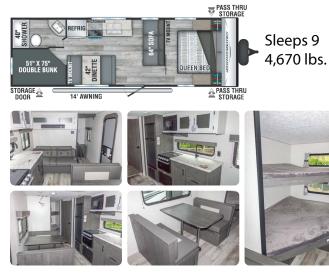

## Sportsmen SE 260BH by KZ-RV

#### Rates

Nightly (3 night minimum) .....\$155 1 Week.....\$976.50