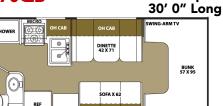

# **Motor Home Rental Rates**

# For any questions, please call (715) 573-9356 or email rentals@kingscampers.com



Sleeps 8

Sleeps 10

## Leprechaun 270QB



## Entrada 3100

QUEEN BED



# Sunseeker 2350LE

Sleeps 6 24' 6" Long



### Rates

| Nightly (3 night minimum) | \$285 |
|---------------------------|-------|
| 1 Week                    |       |
| 30¢ per mile              | ,     |

## **Discounts**

| 7+ nights  | 10% off nightly rate |
|------------|----------------------|
| 28+ nights | 20% off nightly rate |

- You must be at least 25 years old to rent
- One week = 7 days
- A \$300 NON-REFUNDABLE down payment is required per rental at time of reservation
- A \$1,000 security deposit is required at time of pickup it will be refunded after inspection upon return
- No hourly fee for use of the generator
- No towing of trailer or vehicle behind the motorhome
- No pets or smoking is allowed \$500 minimum charge
- Camper must be dropp