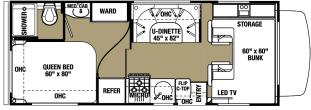

# **Motor Home Rental Rates**

# For any questions, please call (715) 573-9356 or email rentals@kingscampers.com



Sleeps 8

Sleeps 10

## Leprechaun 270QB



## Entrada 3100

QUEEN BED



# Sunseeker 2350LE

Sleeps 6 24' 6" Long



### Rates

| Nightly (3 night minimum) | \$285 |
|---------------------------|-------|
| 1 Week                    |       |
| 30¢ per mile              | ,     |

## **Discounts**

| 7+ nights  | 10% off nightly rate |
|------------|----------------------|
| 28+ nights | 20% off nightly rate |

- You must be at least 25 years old to rent
- One week = 7 days
- A \$300 NON-REFUNDABLE down payment is required per rental at time of reservation
- A \$1,000 security deposit is required at time of pickup it will be refunded after inspection upon return
- No hourly fee for use of the generator
- No towing of trailer or vehicle behind the motorhome
- No pets or smoking is allowed \$500 minimum charge
- Camper must be dropped off no later than 11AM Monday through Friday
- No pick ups on Saturdays