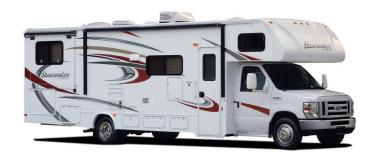

# **Motor Home Rental Rates**

# For any questions, please call (715) 573-9356 or email rentals@kingscampers.com



Sleeps 8

Sleeps 10

## Leprechaun 270QB



## Entrada 3100

QUEEN BED



# Sunseeker 2350LE

Sleeps 6 24' 6" Long



### Rates

| Nightly (3 night minimum) | \$285 |
|---------------------------|-------|
| 1 Week                    |       |
| 30¢ per mile              | ,     |

## **Discounts**

| 7+ nights  | 10% off nightly rate |
|------------|----------------------|
| 28+ nights | 20% off nightly rate |

- You must be at least 25 years old to rent
- One week = 7 days
- A \$300 NON-REFUNDABLE down payment is required per rental at time of reservation
- A \$1,000 security deposit is required at time of pickup it will be refunded after inspection upon return
- No hourly fee for use of the generator
- No towing of trailer or vehicle behind the motorhome
- No pets or smoking is allowed