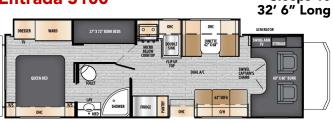

# **Motor Home Rental Rates**

# For any questions, please call (715) 573-9356 or email rentals@kingscampers.com



Sleeps 8

Sleeps 10

## Leprechaun 270QB



## Entrada 3100

QUEEN BED



# Sunseeker 2350LE

Sleeps 6 24' 6" Long



### Rates

| Nightly (3 night minimum) | \$285 |
|---------------------------|-------|
| 1 Week                    |       |
| 30¢ per mile              | ,     |

## **Discounts**

| 7+ nights  | 10% off nightly rate |
|------------|----------------------|
| 28+ nights | 20% off nightly rate |

- You must be at least 25 years old to rent
- One week = 7 days
- A \$300 NON-REFUNDABLE down payment is required per rental at time of reservation
- A \$1,000 security deposit is required at time of pickup it will be refunded after inspection upon return
- No hourly fee for use of the generator
- No towing of trailer or vehicle behind the motorhome
- No pets or smoking is allowed \$500 minimum charge
- Camper must be dropped off no later than 11AM Mond