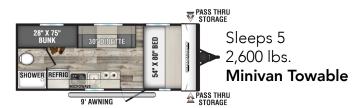

BLE down payment is required per rental at time of reservation
- A \$1,000 security deposit is required at time of pickup it will be refunded after inspection upon return
- No hourly fee for use of the generator
- No towing of trailer or vehicle behind the motorhome
- No pets or smoking is allowed \$500 minimum charge
- Camper must be dropped off no later than 11AM Monday through Friday
- No pick ups on Saturdays, Sundays or Holidays, returns accepted with prior approval



# **Travel Trailer Rental Rates**

For any questions, please call (715) 573-9356 or email rentals@kingscampers.com

Sportsmen SE 260BH by KZ-RV





#### Rates

| Nightly (3 night minimum) | \$155    |
|---------------------------|----------|
| 1 Week                    | \$976.50 |

# Sportsmen Classic 180BH by KZ-RV





#### **Rates**

| Nightly (3 night minimum) | \$125    |
|---------------------------|----------|
| 1 Week                    | \$787.50 |

## 4 Night Minimum for Holiday Weekends

### **Features**

Air Conditioner Toilet Microwave (260BH only)
Awning Shower Refrigerator

Propane Furnace

Layouts of Trailers Are Subject to Change.

# Generator Rentals (\$300 Security Deposit Required)

**2500 Watt** \$50/Night

**4500 Watt** \$75/Night

• Generator Adapter Plug Available - \$50 Security Deposit

#### **Discounts**

- You must be at least 25 years old to rent
- One week = 7 nights
- A \$150 NON-REFUNDABLE down payment is required per rental at time of reservation
- A \$500 security deposit is required at time of pickup it will be refunded after inspection upon return
- NO SMOKING OR PET