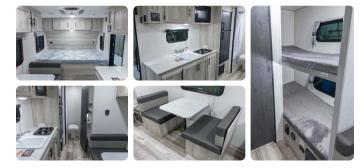

# Sportsmen Classic 180BH by KZ-RV

### **Features**

Air Conditioner Toilet Microwave (260BH only)
Awning Shower Refrigerator

Propane Furnace

Layouts of Trailers Are Subject to Change.