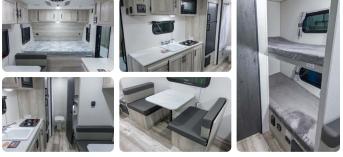

Layouts of Trailers Are Subject to Change.

Generator Rentals (\$300 Security Deposit Required)2500 Watt3 Nights: \$1504500 Watt3 Nights: \$2251 Week:\$2501 Week:\$400

T WEEK. \$250

• Generator Adapter Plug Available - \$50 Security Deposit