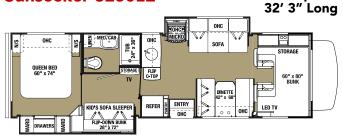

Layouts of Trailers Are Subject to Change.

Generator Rentals (\$300 Security Deposit Required)2500 Watt3 Nights: \$1504500 Watt3 Nights: \$2251 Week:\$2501 Week:\$400

T WEEK. \$250

• Generator Adapter Plug Available - \$50 Security Deposit