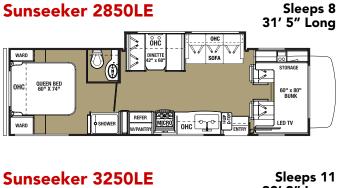

Layouts of Trailers Are Subject to Change.

Generator Rentals (\$300 Security Deposit Required)2500 Watt3 Nights: \$1504500 Watt3 Nights: \$2251 Week:\$2501 Week:\$400

T WEEK. \$250

• Generator Adapter Plug Available - \$50 Security Deposit