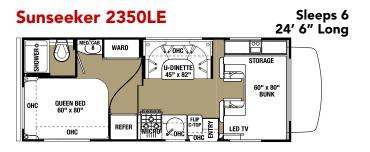

Layouts of Trailers Are Subject to Change.

Generator Rentals (\$300 Security Deposit Required)2500 Watt3 Nights: \$1504500 Watt3 Nights: \$2251 Week:\$2501 Week:\$400

T WEEK. \$250

• Generator Adapter Plug Available - \$50 Security Deposit