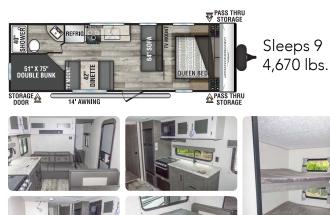

## Sportsmen SE 260BH by KZ-RV

 Nightly (3 night minimum)
 \$135

 1 Week
 \$700

 2 Weeks
 \$1,250

 3 Weeks
 \$1,700

 After 1 or more weeks (nightly)
 \$100

Sportsmen Classic 180BH by KZ-RV

Layouts of Trailers Are Subject to Change.

Generator Rentals (\$300 Security Deposit Required)2500 Watt3 Nights: \$1504500 Watt3 Nights: \$2251 Week:\$2501 Week:\$400

T WEEK. \$250

• Generator Adapter Plug Available - \$50 Security Deposit