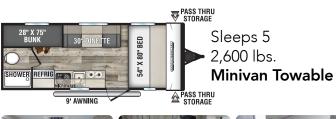

#### Rates

| Nightly (3 night minimum)       | \$105   |
|---------------------------------|---------|
| 1 Week                          | \$525   |
| 2 Weeks                         | \$885   |
| 3 Weeks                         | \$1,185 |
| After 1 or more weeks (nightly) | \$75    |

Layouts of Trailers Are Subject to Change.

Generator Rentals (\$300 Security Deposit Required)2500 Watt3 Nights: \$1504500 Watt3 Nights: \$2251 Week:\$2501 Week:\$400

T WEEK. \$250

• Generator Adapter Plug Available - \$50 Security Deposit