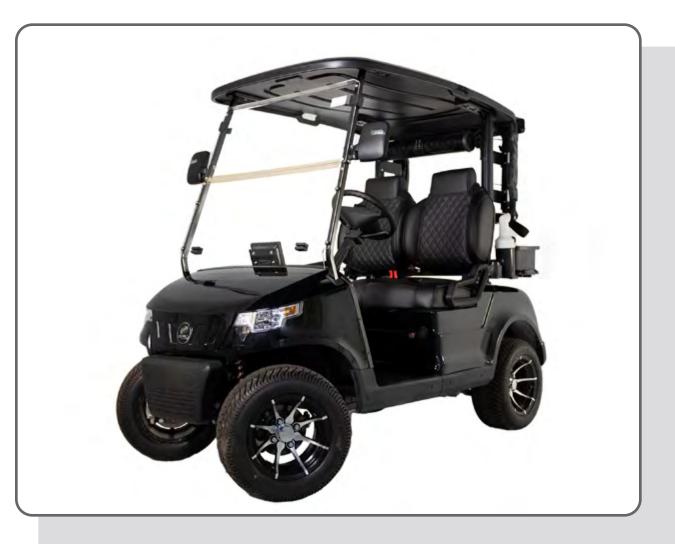

Your brand is one of your most important assets! Don't let your residents and consumers see one of those run down work carts driving around!

Make it an EPIC experience for the staff and consumers!

## Specs

- Curb Weight: 1280 lbs
- Capacity: 2 People
- Carry Capacity: 750 lbs
- Overall Dimensions LxW: 99"x47"
- Metallic Colors: Black, Charcoal, Red, Pearl White, Royal Blue, Sky Blue, Silver & Matte Black

## **Body Configuration**

- Frame: Powder Coated Steel
- Body Material: Injection Molded PP
- Wheels: 12" non-lifted
- Min Ground Clearance: 6.7"
- Min Turning Radius: 12'
- Max Speed: 19 mph

- Max Climbing Capacity: 20 25%
- **Distance Per Charge:** (@ Speed 20mph) 25 miles
- Braking Range: (@ Speed 20mph) <20ft
- Braking System: Four Wheel Disk Brakes
- Lighting and Signals: LED Lights, Turn Signals
- Mirrors: Lighted Mirrors
- **Rear:** High-speed Rear Ends
- **Bumpers:** Durable Front and Rear Bumpers
- Roof: Painted Rooftops
- **Standard Features:** horns, digital gauges, basket and more. Every EPIC is backed by a 2-year limited manufacturer warranty.