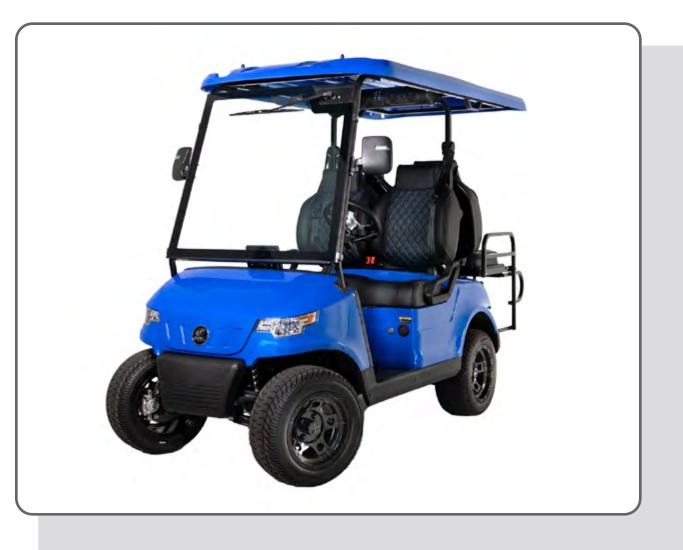

Your brand is one of your most important assets! Don't let your residents and consumers see one of those run down work carts driving around!

Make it an EPIC experience for the staff and consumers!

## Specs

- Curb Weight: 1440 lbs
- Capacity: 4 People
- Carry Capacity: 750 lbs
- Overall Dimensions LxW: 123"x47"
- Metallic Colors: Black, Charcoal, Red, Pearl White, Royal Blue, Sky Blue, Silver & Matte Black

## **Body Configuration**

- Frame: Powder Coated Steel
- Body Material: Injection Molded PP
- Wheels: 12" non-lifted
- Min Ground Clearance: 6.7"
- Min Turning Radius: 12'
- Max Speed: 19 mph

- Max Climbing Capacity: 20 25%
- Distance Per Charge: (@ Speed 20mph) 25 miles
- Braking Range: (@ Speed 20mph) <20ft
- Braking System: Four Wheel Disk Brakes
- Lighting and Signals: LED Lights, Turn Signals
- Mirrors: Lighted Mirrors
- **Rear:** High-speed Rear Ends
- **Bumpers:** Durable Front and Rear Bumpers
- Roof: Painted Rooftops
- **Standard Features:** horns, digital gauges, basket and more. Every EPIC is backed by a 2-year limited manufacturer warranty.