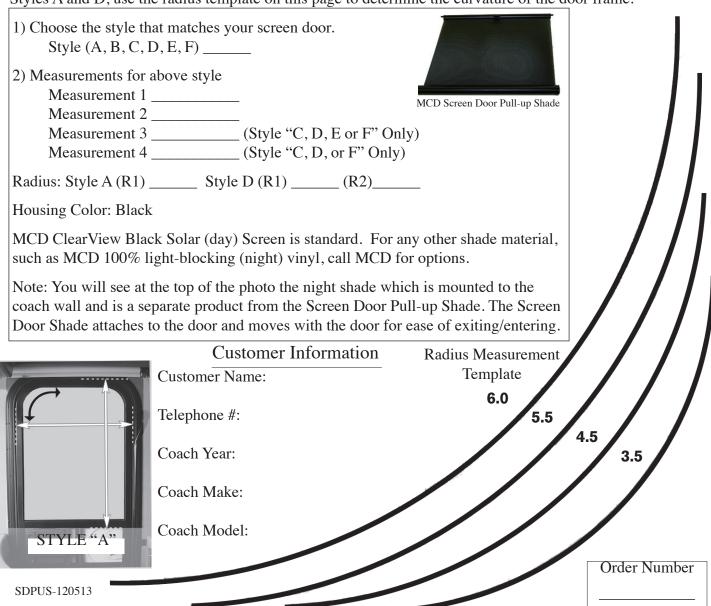

## Screen Door Pull-up Shade Measuring Instructions and Order Form

Page \_\_ of \_

To determine what Screen Door Pull-up Shade style you need, look at the examples below and pick out the style that best matches the frame on your screen door and write that letter in the form below.

Measure the indicated areas of the screen door frame. Example: If your screen door frame shape is style A, you would write style "A" on the form below and then include measurements for 1 and 2 and radius 1 (R1) on the form. Measure the outside of the frame to the outside of the frame. For an example, see photo of Style A. For Styles A and D, use the radius template on this page to determine the curvature of the door frame.