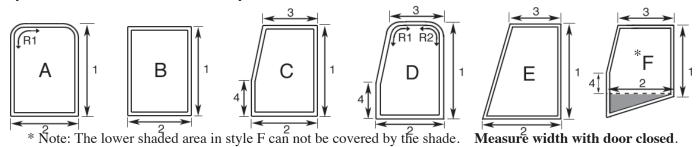

## Screen Door Pull-up Shade Measuring Instructions and Order Form

Page \_\_ of \_

To determine what Screen Door Pull-up Shade style you need, look at the examples below and pick out the style that best matches the frame on your screen door and write that letter in the form below.

Measure the indicated areas of the screen door frame. Example: If your screen door frame shape is style A, you would write style "A" on the form below and then include measurements for 1 and 2 and radius 1 (R1) on the form. Measure the outside of the frame to the outside of the frame. For an example, see photo of Style A. For Styles A and D, use the radius template on this page to determine the curvature of the door frame.