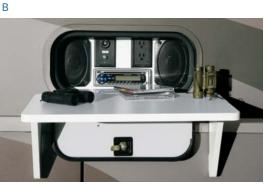

B) Adventurer comes equipped with an exterior entertainment center that includes AM/FM stereo with an antenna, CD player with remote, 12-volt DC receptacle, TV jack, 110-volt outlet, speakers and a removable table. The compartment locks securely. A hookup for a portable satellite dish in the electrical service center is also included (satellite dish not included).