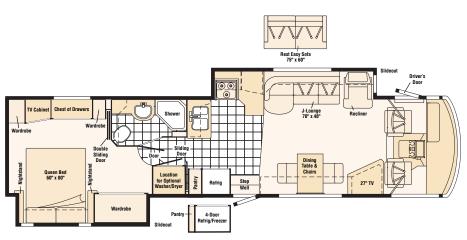

# **EXTERIORS AND FLOORPLANS**

# **EXTERIORS AND FLOORPLANS**

Available Full Body Paint

Denim

38G

Vinyl Floorcovering

Note: Dimensions shown are for sleeping space only and may vary due to styling differences. Dashed lines denote overhead storage areas.