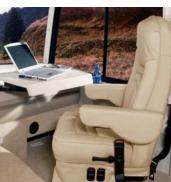

G) Arrive refreshed from your travels thanks to the highback cab seats. With multi-position armrests, swivel, recline and slide features, you can adjust to the position that fits you best. Available upgrades include six-way power assist and leather. The hoop-base lounge chair is not only attractive but can be repositioned anywhere you want when the motor home is not moving. It rocks, reclines, has a footrest and is also available in luxurious leather. And a multi-use slide-out lounge table is featured on the 33V, 35U, 37B and 38G. Just the place for your laptop or a cup of coffee.

B) Pull out the standard passenger-side dash-mounted workstation and you'll find a handy place for using your laptop computer, writing letters or playing cards. There is also a convenient storage area underneath.