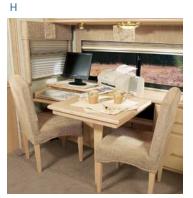

H) The multi-function table provides dining for two, expands to accommodate four and also functions as a computer or hobby table (available on the 35U and 38G).

I) The dining table is available in most models and provides comfortable dining for two and easily expands to accommodate four place settings to entertain guests.