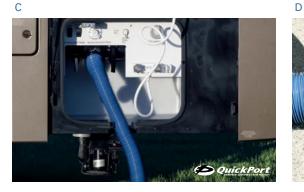

C) Rinse off muddy or sandy gear outside at the exterior wash station. This heated compartment houses major plumbing and service points. The QuickPort<sup>™</sup> service connection hatch features a convenient opening for the electrical cords and hoses to pass through. This unique design allows you to close your compartment doors even when connected to the electrical and sewer hookups at the campground.