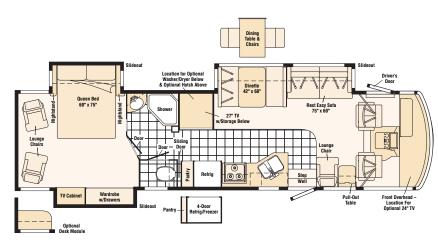

# **EXTERIORS AND FLOORPLANS**

# **EXTERIORS AND FLOORPLANS**

Available Full Body Paint

Denim

38G

Vinyl Floorcovering

Note: Dimensions shown are for sleeping space only and may vary due to styling differences. Dashed lines denote overhead storage areas.