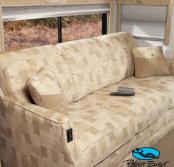

D,E,F) It's a sofa! It's a recliner! It's a bed! It's all three! It's the Rest Easy® multi-position lounge. At the touch of a button, it goes from a sofa to a recliner with a pull-out ottoman. Touch the button again and it's a comfortable bed. Fabric covering is standard or you can upgrade to the available leather. A dual recliner feature is also available. Selected models feature an available fold-down armrest with beverage holder.