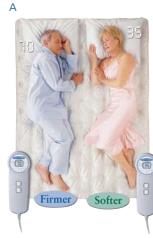

A) Enjoy a pleasant night's sleep on the available queensize Sleep Number Bed by Select Comfort. Using the hand-held remotes on each side of the bed, you can quickly and independently adjust the mattress firmness level to your ideal level of comfort and support.