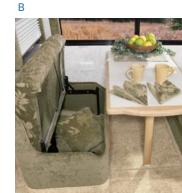

## MORE OF WHAT YOU LOVE.

A,B,C) The BenchMark<sup>™</sup> full comfort dinette features innerspring seat cushions and contemporary styling, giving you the look and feel of residential furniture. Flip up the seats to access the large storage spaces or fold down the table to quickly convert the dinette into a comfortable bed (not available on the 38J or 38R). BenchMark also features additional seat belts, providing you with greater seating flexibility while traveling. There's even an anchor for your child's safety seat.