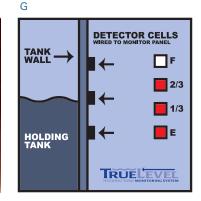

G) Winnebago Industries' exclusive TrueLevel<sup>™</sup> holding tank monitoring system incorporates Mirus<sup>™</sup> detector cells to ensure accurate fresh and wastewater tank level readings. Mirus detector cells produce a microelectric field that detects liquid levels from outside the tank. No more probes to corrode or clog. Just true, accurate readings time after time.