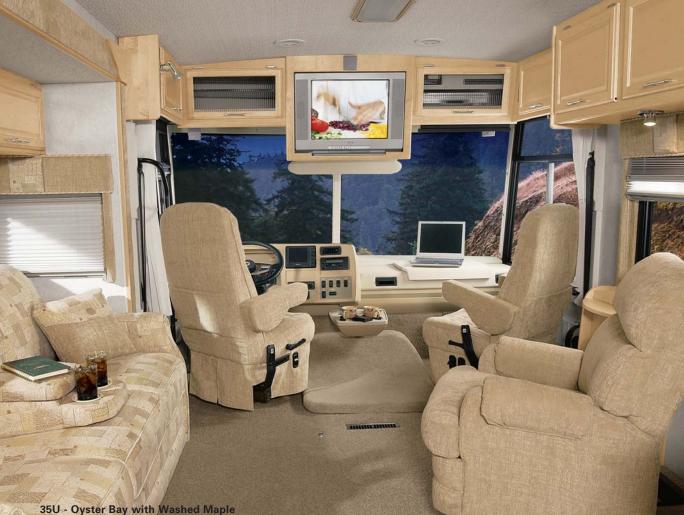

### IT'S ALL INSIDE.

Step into the Adventurer's spacious interior and enjoy a comfortable, roomy living area loaded with Smart Space™ design elements. Smart Space is our design philosophy that makes the most of each available inch by maximizing functionality and user-friendly features. Relax at the available residential-style dining table with four chairs. Or stretch out on the premium Stitchcraft furniture and watch the 24" flat-screen TV found in the front entertainment center (27" TV on 37B, 38J and 38R).

G) Arrive refreshed from your travels thanks to the highback cab seats. With multi-position armrests, swivel, recline and slide features, you can adjust to the position that fits you best. Available upgrades include six-way power assist and leather. The hoop-base lounge chair is not only attractive but can be repositioned anywhere you want when the motor home is not moving. It rocks, reclines, has a footrest and is also available in luxurious leather. And a multi-use slide-out lounge table is featured on the 33V, 35U, 37B and 38G. Just the place for your laptop or a cup of coffee.

### WELL THOUGHT OUT FROM THE INSIDE OUT.

A) Every part of the dash is designed with the driver's needs in mind. Controls are conveniently located and feature large, easy-toread switches. Driver and passenger map lights and a new center sunvisor come standard, while power sunvisors, operated with well-placed switches on the driver and passenger trim panels, are also available. The standard dash-mounted compass keeps you pointed in the right direction and indicates the exterior temperature at the touch of a button. The centrally mounted convenience center is easily accessible and includes cupholders and a storage area. Select the available GPS system to keep track of your location. And choose the rearview monitor system built into the dash with one-way audio. It allows you to back up and maneuver with confidence.