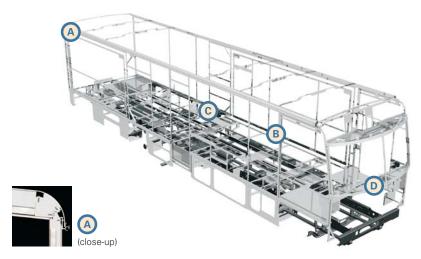

### WELL THOUGHT OUT FROM THE INSIDE OUT.

A) Every part of the dash is designed with the driver's needs in mind. Controls are conveniently located and feature large, easy-toread switches. Driver and passenger map lights and a new center sunvisor come standard, while power sunvisors, operated with well-placed switches on the driver and passenger trim panels, are also available. The standard dash-mounted compass keeps you pointed in the right direction and indicates the exterior temperature at the touch of a button. The centrally mounted convenience center is easily accessible and includes cupholders and a storage area. Select the available GPS system to keep track of your location. And choose the rearview monitor system built into the dash with one-way audio. It allows you to back up and maneuver with confidence.

B) Pull out the standard passenger-side dash-mounted workstation and you'll find a handy place for using your laptop computer, writing letters or playing cards. There is also a convenient storage area underneath.

C) The OnePlace® systems center places important and frequently used switches, gauges, levels and controls in one convenient location so you can check them at a glance. A courtesy light located above OnePlace allows you to easily locate the monitor panel at night.

D) Upgrade your listening choices with one free year of Sirius Satellite Radio programming when you select the available Kenwood<sup>®</sup> Sirius Satellite receiver, shown here. High-altitude satellites deliver 100 channels of crystal clear programming anywhere in the United States, without signal fades.

The RV Radio with cassette and CD player features large control knobs; easy-to-operate buttons; and a new, convenient steering wheel remote. When you're parked, use the new hand-held remote.

E) The four available two-way radios have up to a five-mile range and recharge at their built-in charging station.

F) Interior climate control has never been better, thanks to Winnebago Industries' exclusive TrueAir® residential central air conditioning. At the heart of the system is a Coleman®-Mach® unit, located below the floor, which provides a lower vehicle profile, reduces interior noise and enables easier servicing. It also eliminates roof runoff from A/C related condensation and lowers the vehicle's center of gravity.

G) Winnebago Industries' exclusive TrueLevel<sup>™</sup> holding tank monitoring system incorporates Mirus<sup>™</sup> detector cells to ensure accurate fresh and wastewater tank level readings. Mirus detector cells produce a microelectric field that detects liquid levels from outside the tank. No more probes to corrode or clog. Just true, accurate readings time after time.