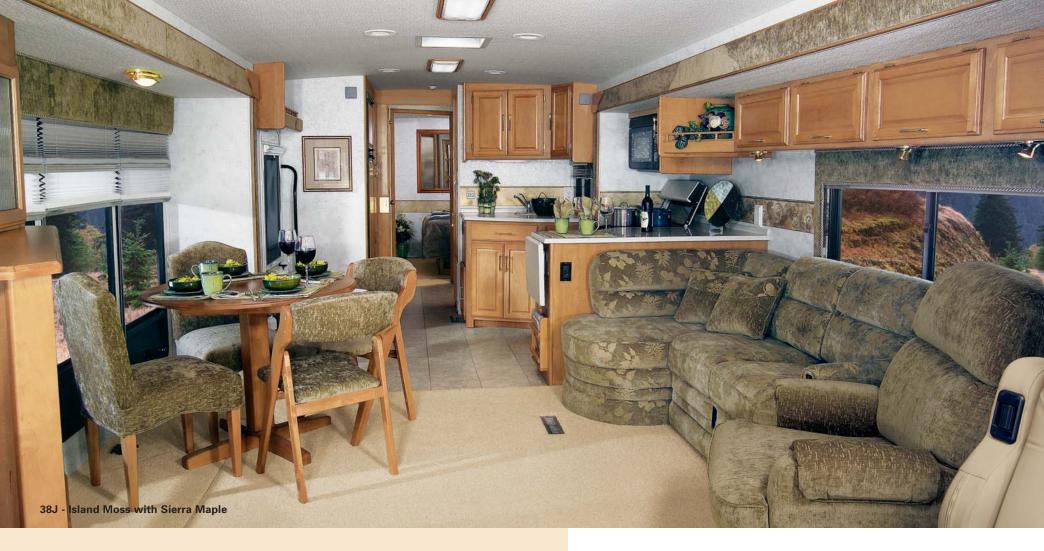

### IT'S ALL INSIDE.

Step into the Adventurer's spacious interior and enjoy a comfortable, roomy living area loaded with Smart Space™ design elements. Smart Space is our design philosophy that makes the most of each available inch by maximizing functionality and user-friendly features. Relax at the available residential-style dining table with four chairs. Or stretch out on the premium Stitchcraft furniture and watch the 24" flat-screen TV found in the front entertainment center (27" TV on 37B, 38J and 38R).

Choose from three striking interior color schemes and four wood choices to fit your style. Portsmouth Oak, Concert Cherry, Washed Maple or Sierra Maple cabinetry add to the Adventurer's ambiance with their durable and beautiful catalyzed finish.

## MORE OF WHAT YOU LOVE.

A,B,C) The BenchMark<sup>™</sup> full comfort dinette features innerspring seat cushions and contemporary styling, giving you the look and feel of residential furniture. Flip up the seats to access the large storage spaces or fold down the table to quickly convert the dinette into a comfortable bed (not available on the 38J or 38R). BenchMark also features additional seat belts, providing you with greater seating flexibility while traveling. There's even an anchor for your child's safety seat.

D,E,F) It's a sofa! It's a recliner! It's a bed! It's all three! It's the Rest Easy® multi-position lounge. At the touch of a button, it goes from a sofa to a recliner with a pull-out ottoman. Touch the button again and it's a comfortable bed. Fabric covering is standard or you can upgrade to the available leather. A dual recliner feature is also available. Selected models feature an available fold-down armrest with beverage holder.