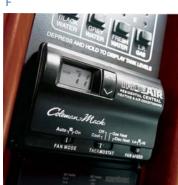

F) Interior climate control has never been better, thanks to Winnebago Industries' exclusive TrueAir® residential central air conditioning. At the heart of the system is a Coleman®-Mach® unit, located below the floor, which provides a lower vehicle profile, reduces interior noise and enables easier servicing. It also eliminates roof runoff from A/C related condensation and lowers the vehicle's center of gravity.