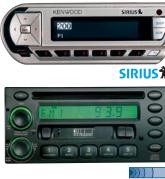

D) Upgrade your listening choices with one free year of Sirius Satellite Radio programming when you select the available Kenwood<sup>®</sup> Sirius Satellite receiver, shown here. High-altitude satellites deliver 100 channels of crystal clear programming anywhere in the United States, without signal fades.

The RV Radio with cassette and CD player features large control knobs; easy-to-operate buttons; and a new, convenient steering wheel remote. When you're parked, use the new hand-held remote.

E) The four available two-way radios have up to a five-mile range and recharge at their built-in charging station.