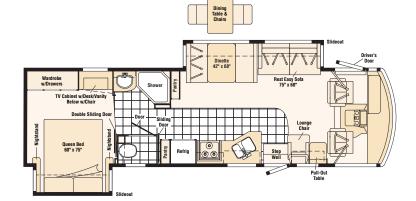

# **EXTERIORS AND FLOORPLANS**

# **EXTERIORS AND FLOORPLANS**

Available Full Body Paint

Denim

38G

Vinyl Floorcovering

Note: Dimensions shown are for sleeping space only and may vary due to styling differences. Dashed lines denote overhead storage areas.