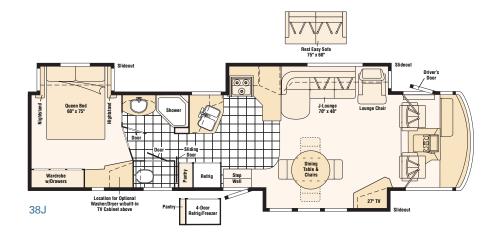

# **EXTERIORS AND FLOORPLANS**

# **EXTERIORS AND FLOORPLANS**

Available Full Body Paint

Denim

38G

Vinyl Floorcovering

Note: Dimensions shown are for sleeping space only and may vary due to styling differences. Dashed lines denote overhead storage areas.