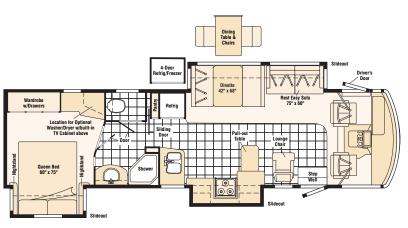

# **EXTERIORS AND FLOORPLANS**

# **EXTERIORS AND FLOORPLANS**

Available Full Body Paint

Denim

38G

Vinyl Floorcovering

Note: Dimensions shown are for sleeping space only and may vary due to styling differences. Dashed lines denote overhead storage areas.