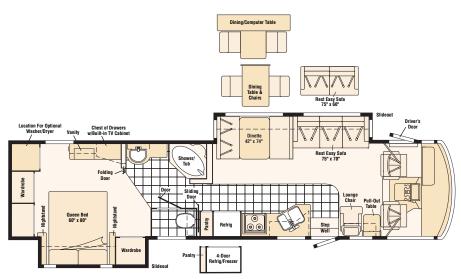

# **EXTERIORS AND FLOORPLANS**

Available Full Body Paint

Denim

38G

Vinyl Floorcovering

Note: Dimensions shown are for sleeping space only and may vary due to styling differences. Dashed lines denote overhead storage areas.