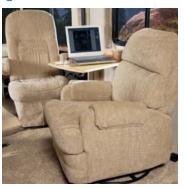

G) Arrive refreshed from your travels thanks to the highback cab seats. With multi-position armrests, swivel, recline and slide features, you can adjust to the position that fits you best. Available upgrades include six-way power assist and leather. The hoop-base lounge chair is not only attractive but can be repositioned anywhere you want when the motor home is not moving. It rocks, reclines, has a footrest and is also available in luxurious leather. And a multi-use slide-out lounge table is featured on the 33V, 35U, 37B and 38G. Just the place for your laptop or a cup of coffee.