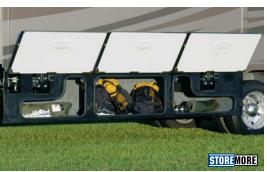

#### GET AT EVERYTHING WITH EASE.

A) A Winnebago Industries original, StoreMore<sup>®</sup> is the industry's premium slideout system. StoreMore features large, well-lit exterior storage compartments designed to accommodate bulky and odd-shaped items. Automatic exterior compartment lights are door activated and a master light switch is located in the entrance area. Best of all, these compartments extend along with the slideroom for easy access without crawling under the slideroom. You'll also appreciate how easy it is to open the exterior compartment doors, thanks to single-paddle latches and gas struts.