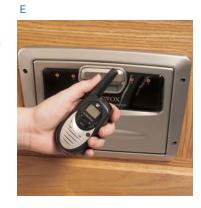

The RV Radio with cassette and CD player features large control knobs; easy-to-operate buttons; and a new, convenient steering wheel remote. When you're parked, use the new hand-held remote.

E) The four available two-way radios have up to a five-mile range and recharge at their built-in charging station.