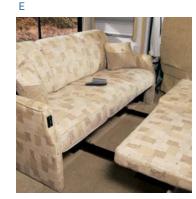

D,E,F) It's a sofa! It's a recliner! It's a bed! It's all three! It's the Rest Easy® multi-position lounge. At the touch of a button, it goes from a sofa to a recliner with a pull-out ottoman. Touch the button again and it's a comfortable bed. Fabric covering is standard or you can upgrade to the available leather. A dual recliner feature is also available. Selected models feature an available fold-down armrest with beverage holder.