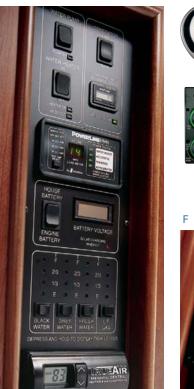

C) The OnePlace® systems center places important and frequently used switches, gauges, levels and controls in one convenient location so you can check them at a glance. A courtesy light located above OnePlace allows you to easily locate the monitor panel at night.

G) Winnebago Industries' exclusive TrueLevel<sup>™</sup> holding tank monitoring system incorporates Mirus<sup>™</sup> detector cells to ensure accurate fresh and wastewater tank level readings. Mirus detector cells produce a microelectric field that detects liquid levels from outside the tank. No more probes to corrode or clog. Just true, accurate readings time after time.