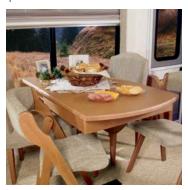

H) The multi-function table provides dining for two, expands to accommodate four and also functions as a computer or hobby table (available on the 35U and 38G).

I) The dining table is available in most models and provides comfortable dining for two and easily expands to accommodate four place settings to entertain guests.