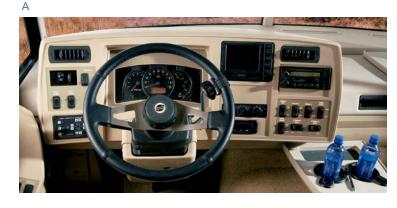

### WELL THOUGHT OUT FROM THE INSIDE OUT.

A) Every part of the dash is designed with the driver's needs in mind. Controls are conveniently located and feature large, easy-toread switches. Driver and passenger map lights and a new center sunvisor come standard, while power sunvisors, operated with well-placed switches on the driver and passenger trim panels, are also available. The standard dash-mounted compass keeps you pointed in the right direction and indicates the exterior temperature at the touch of a button. The centrally mounted convenience center is easily accessible and includes cupholders and a storage area. Select the available GPS system to keep track of your location. And choose the rearview monitor system built into the dash with one-way audio. It allows you to back up and maneuver with confidence.