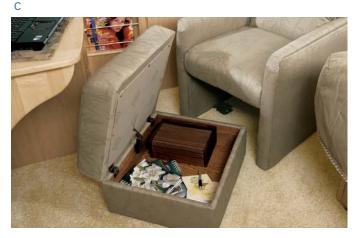

## MORE OF WHAT YOU LOVE.

A,B,C) The BenchMark<sup>™</sup> full comfort dinette features innerspring seat cushions and contemporary styling, giving you the look and feel of residential furniture. Flip up the seats to access the large storage spaces or fold down the table to quickly convert the dinette into a comfortable bed (not available on the 38J or 38R). BenchMark also features additional seat belts, providing you with greater seating flexibility while traveling. There's even an anchor for your child's safety seat.