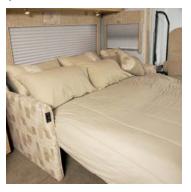

#### A BEDROOM THAT OFFERS MORE THAN A GOOD NIGHT'S SLEEP.

The rear slideout creates a bedroom with abundant living and storage space, a clothes hamper (most models), a mirrored wardrobe and a changing area (37B incorporates two rear slideouts). Watch your favorite movie on the bedroom TV, thanks to the infrared remote extender that lets you use the front DVD/VCR remote in the bedroom. You can even upgrade to an available rear stereo system with AM/FM/CD player and alarm clock. Sleep tight on the walk-around queen-size bed with Serta<sup>®</sup> innerspring mattress.

A) Enjoy a pleasant night's sleep on the available queensize Sleep Number Bed by Select Comfort. Using the hand-held remotes on each side of the bed, you can quickly and independently adjust the mattress firmness level to your ideal level of comfort and support.