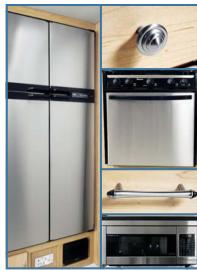

For the gourmet, the galley has everything you'll need to cook up a feast. Solid-surface countertops add functional work space with the flip-up extension and covers for the recessed sink. A water purification system with separate faucet comes standard. A three-burner range with oven and the 30" residential microwave with the sensor cook feature give you flexibility in food preparation. A large four-door refrigerator/freezer with icemaker provides plenty of cold storage and is available on most models, while the spacious pull-out pantry keeps non-perishables stowed away. For an added touch of elegance, choose the available Stainless Steel Package, which includes a stainless steel refrigerator, range and microwave; brushed nickel lighting fixtures; and decorative bath and cabinet hardware throughout.