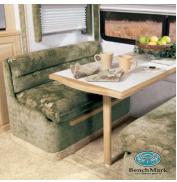

## MORE OF WHAT YOU LOVE.

A,B,C) The BenchMark<sup>™</sup> full comfort dinette features innerspring seat cushions and contemporary styling, giving you the look and feel of residential furniture. Flip up the seats to access the large storage spaces or fold down the table to quickly convert the dinette into a comfortable bed (not available on the 38J or 38R). BenchMark also features additional seat belts, providing you with greater seating flexibility while traveling. There's even an anchor for your child's safety seat.