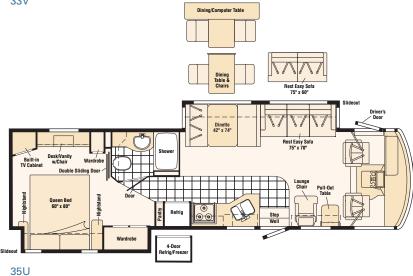

# **EXTERIORS AND FLOORPLANS**

#### Standard Graphics

Light Autumnwood Metallic

Titanium Metallic

35A

33V

# **EXTERIORS AND FLOORPLANS**

Available Full Body Paint

Denim

38G

Vinyl Floorcovering

Note: Dimensions shown are for sleeping space only and may vary due to styling differences. Dashed lines denote overhead storage areas.