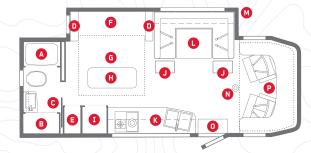

## VIEW // 24D / Seats 4 / Sleeps 4

- A Shower (24"x32")
- **B** Wardrobe
- C Sliding Door
- Nightstand
- **E** Pantry
- F Murphy Bed (60"x75")
- H Pedestal Table

**G** Sofa

- Refrigerator
- Footrest
- K TV Location
- Step Well P Cabover Bunk (49"x75")

M Slideout

N Alt. Location for

Movable Pedestal Table

- L U-Shaped Dinette (42"x79")
- Visit WinnebagoInd.com to learn more and see all available floor plans.

- i Visit WinnebagoInd.com for more info
- Join a boundless community of adventurers at Witclub.com