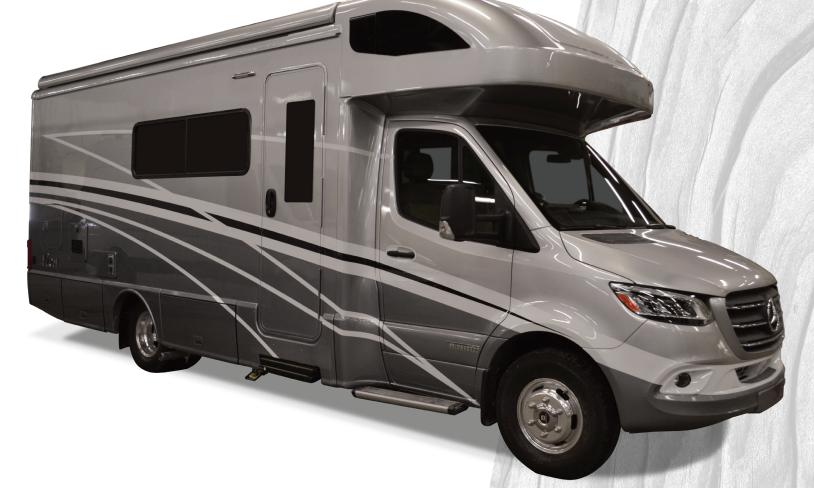

## TAKE IN OUR MOST LUXURIOUS VIEW EVER.

With new upscale details throughout, View offers the freedom to live large in a compact coach. Combining freedom with comfort, this vehicle has been completely redesigned inside and out for an unparalleled Class C experience.

- Extend off-the-grid functionality with industry-leading holding tanks, standard 200W solar, Group 31 batteries or the available lithium smart batteries and 2,000W inverter.
- SuperShell™ Sleeper Deck provides premium thermal and acoustic insulation, making the front bunk more comfortable than ever before.
- Upscale interior and residential amenities such as the innovative hybrid cooktop, lighted galley drawers and industry-leading sprung cushion dinette and sofa seats.
- New Mercedes-Benz® Sprinter chassis features the most advanced technology and safety features, like brake assist, lane keeping assist, LED headlights and adaptive cruise control.
- 10" MBUX infotainment with AI voice interface.