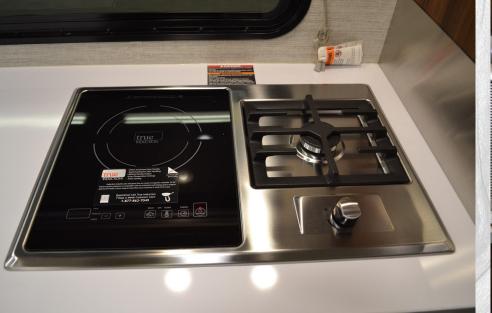

Travel in luxury with the beautiful, residential-sized, stainless steel fridge that gives you ample space for food.

The View features upscale amenities like the innovative hybrid gas/electric cooktop to help you prepare meals with or without hookups.