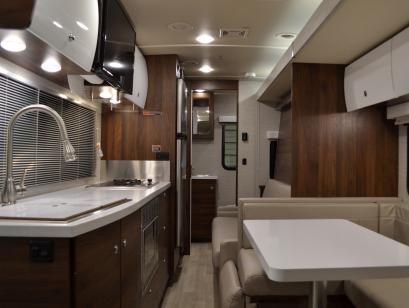

The View's interior is as stunning as the scenery that crosses its path. With well-crafted details like beautiful curved cabinets, lighted galley drawers and industry-leading sprung cushion dinette sofa seats.