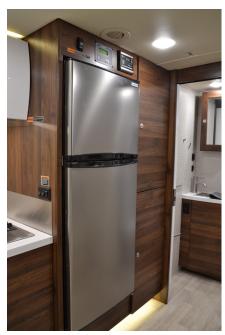

Travel in luxury with the beautiful, residential-sized, stainless steel fridge that gives you ample space for food.

The View features upscale amenities like the innovative hybrid gas/electric cooktop to help you prepare meals with or without hookups.