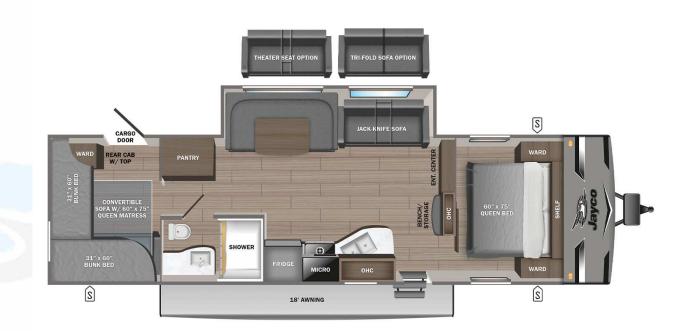

Sleeps

Δ

#### DIMENSIONS

Exterior height:.... Exterior width:.... WEIGHTS GVWR:.... GAWR (front):..... GAWR (rear):..... Approx. Gross Cargo Carrying Capacity(GCCC):.....1447 SEATING & SLEEPING

#### CAPACITIES

| 135.00"              | Fresh water tank (gals.):52.00     |
|----------------------|------------------------------------|
| 96.25"               | Gray water tank (gals.):39.00      |
| 8250<br>4400<br>4400 | Black water/toilet tank<br>(gals): |
| 1//7                 | SEATING & SLEEDING                 |