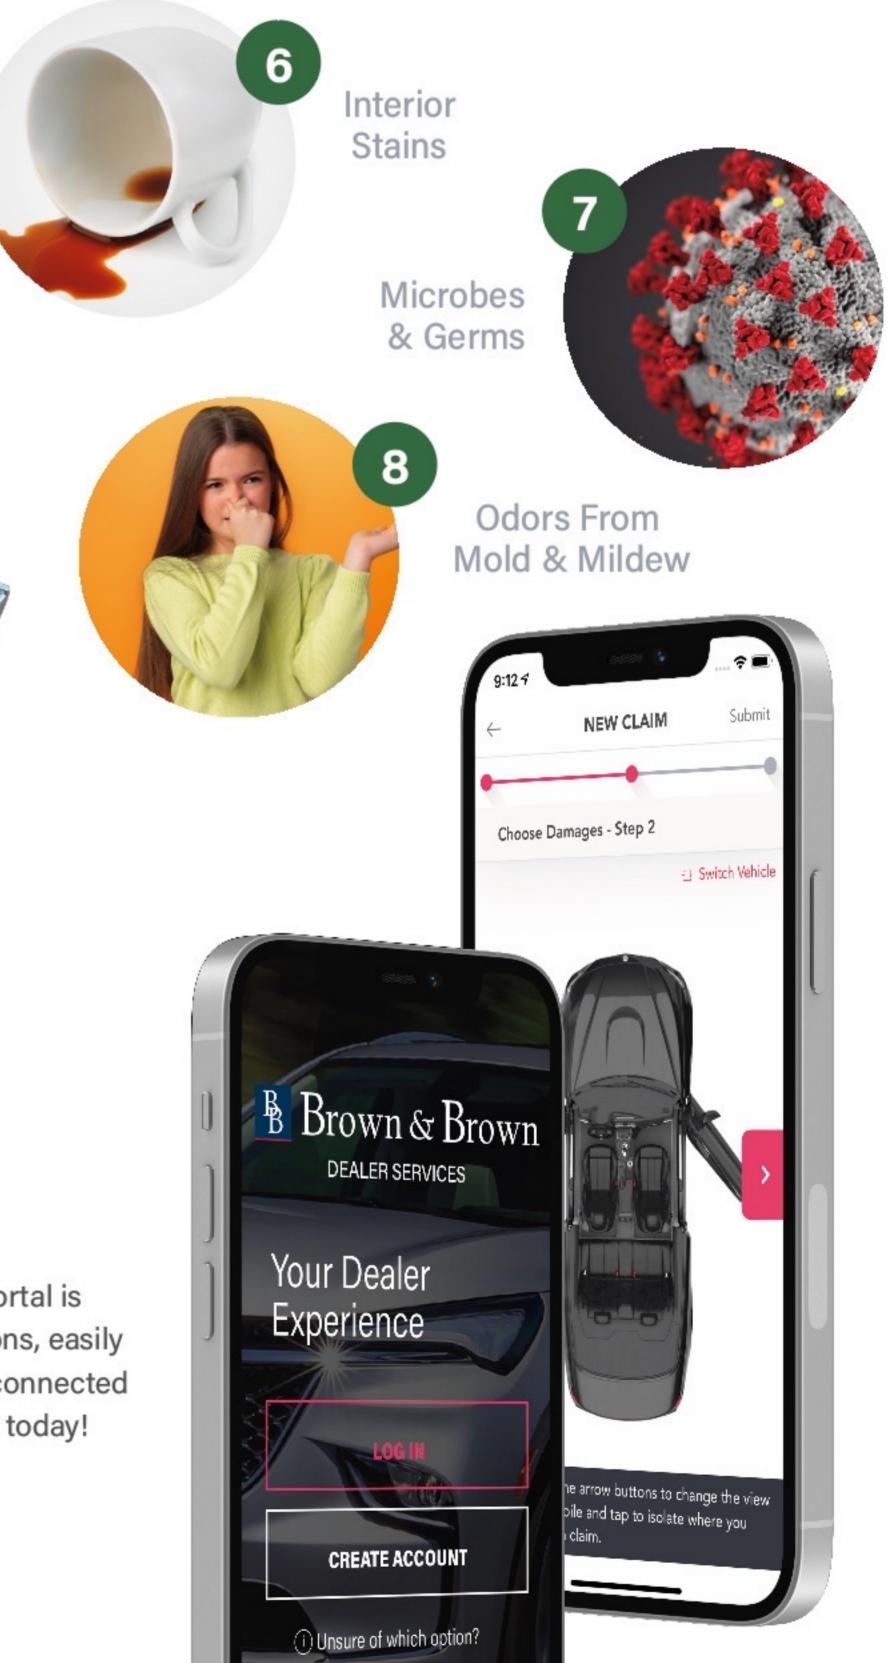

### **TAKE CONTROL**

Connecting to our full service, user-friendly portal is just a download away. View coverage definitions, easily navigate service, get fast approvals and stay connected 24/7. Just tap the app or visit our service drive today!