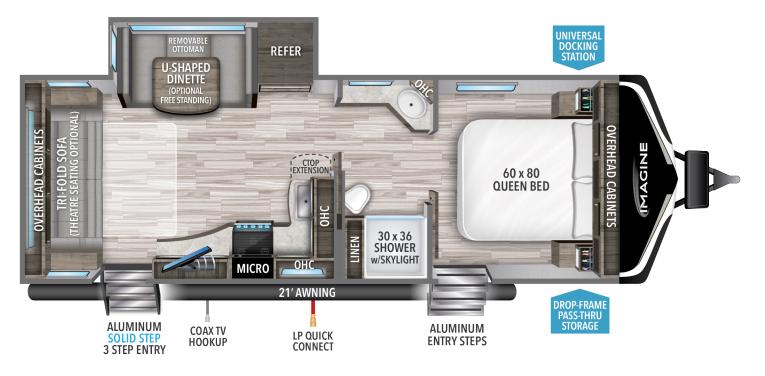

## 2500RL

5,857

**581** HITCH WT.<sup>1</sup>

7,495 GVWR 29' 9" LENGTH<sup>2</sup> 11'0" HEIGHT **52** FRESH

**90**GRAY

**45**WASTE

1 Based on average weight in lbs. 2 Hitch to rear. Water Capacities in Gallons.