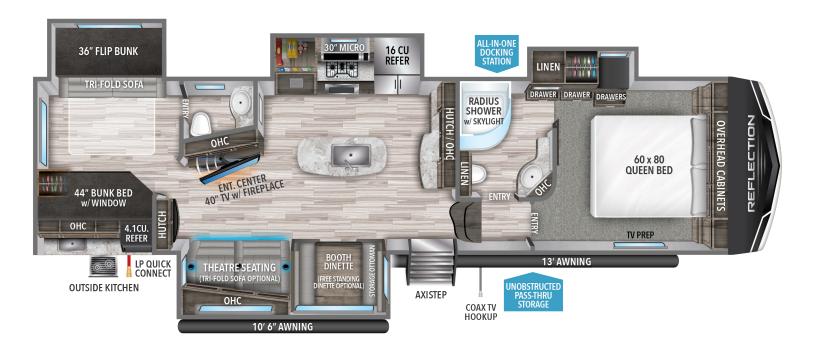

## **311BHS**

11,377 2,316 UVW1

HITCH WT.1

13,995 **GVWR** 

*36′ 10″* **LENGTH**<sup>2</sup>

**HEIGHT** 

**FRESH** 

**87 WASTE** 