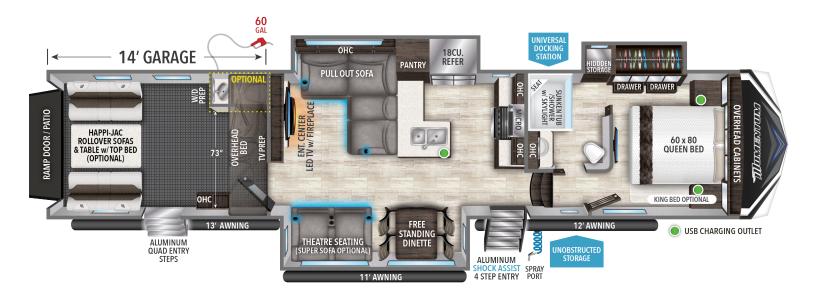

## 395MS

15,600 UVW1

2,900 HITCH WT.1 20,000 **GVWR** 

**LENGTH**<sup>2</sup>

**HEIGHT** 

**155 FRESH** 

104 **GRAY** 

104 **WASTE** 