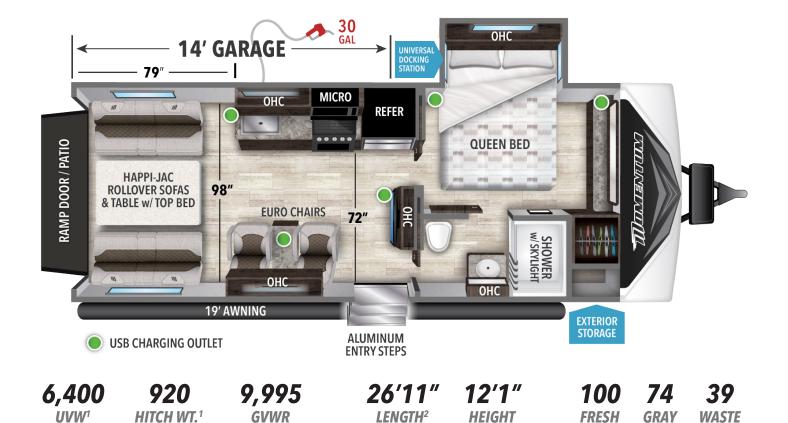

1 Based on average weight in lbs. 2 Hitch to rear. Water Capacities in Gallons.

| VIEW MORE<br>DETAILS                         |
|----------------------------------------------|
| USE YOUR CAMERA APP<br>TO READ QR CODE BELOW |
|                                              |