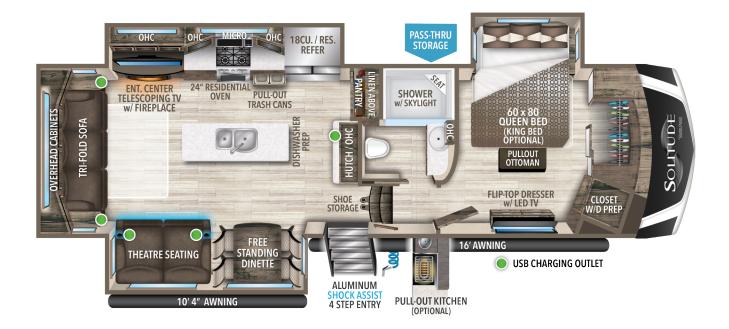

## 310**G**K

*12,100 2,350* UVW1

HITCH WT.1

15,000 **GVWR** 

**LENGTH**<sup>2</sup>

**HEIGHT** 

**FRESH** 

100 **GRAY** 

*50* **WASTE** 

1 Based on average weight in lbs. 2 Hitch to rear. Water Capacities in Gallons.

| VIEW MORE<br>DETAILS                        |
|---------------------------------------------|
| USE YOUR CAMERA APP<br>TO READ QR CODE BELO |
|                                             |