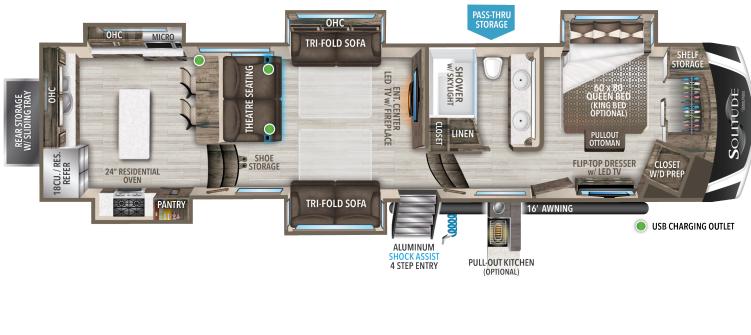

HITCH WT.<sup>1</sup>

16,800 **GVWR** 



13' 5" **HEIGHT** 

93 106 **FRESH** GRAY

53 WASTE

1 Based on average weight in lbs. 2 Hitch to rear. Water Capacities in Gallons.



**USE YOUR CAMERA APP** TO READ OR CODE BELOW





Because of our commitment to continuous product improvement, Grand Design Recreational Vehicles reserves the right to change components, standards, options, specifications, and materials without notice and at any time. Photos may show optional equipment which may not be included in the standard purchase price of the featured unit. Be sure to review current product details with your local dealer before purchasing. Rev 09.08.21