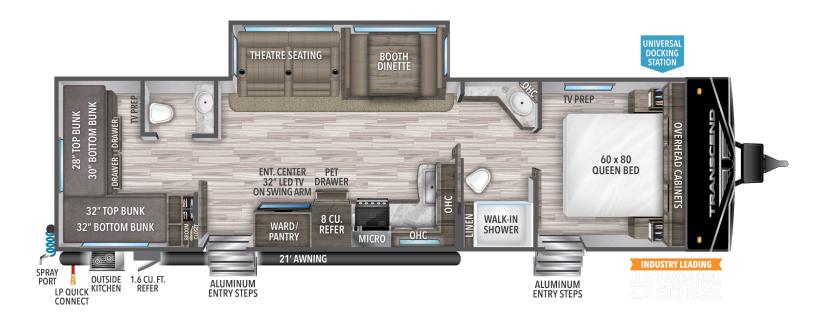

## TRANSCEND XPLŌR

## 321BH

**7,738** 

**728** HITCH WT.<sup>1</sup>

9,295 GVWR 36' 11"

11'1"

**62** FRESH

**78** GRAY **78**WASTE

1 Based on average weight in lbs. 2 Hitch to rear. Water Capacities in Gallons.