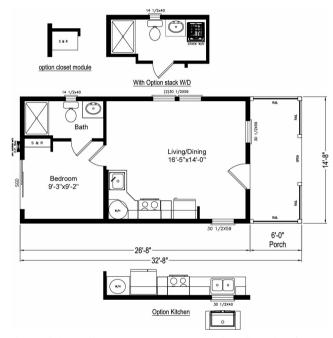

#### Floor Plan: Cottage 15331C

1 Bedrooms, 1 Bathrooms, 391 Square Feet

Series: American Freedom | Type: Manufactured | Sections: Single-wide

### Floor Plan: Cottage 15331C

1 Bedrooms, 1 Bathrooms, 391 Square Feet Series: American Freedom | Type: Manufactured | Sections: Single-wide