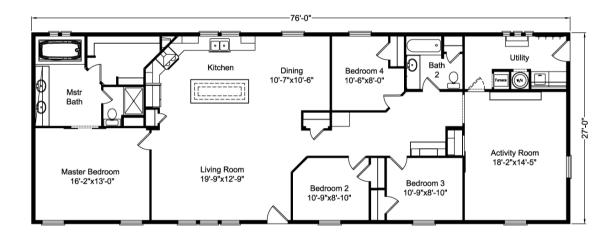

## Floor Plan: Mt. Olympus 28764A

3 Bedrooms, 2 Bathrooms, 2052 Square Feet

Series: American Dream | Type: Modular or Manufactured | Sections: Double-wide

# **FLOOR PLAN**

Because we have a continuous product updating and improvement process, prices, plans, dimensions, features, materials, specifications and availability are subject to change without notice or obligation. Please refer to working drawings for actual dimensions. Renderings and floor plans are artist's depictions only and may vary from the completed home. Square footage calculations and room dimensions are approximate subject to industry standards. Some features shown are optional.