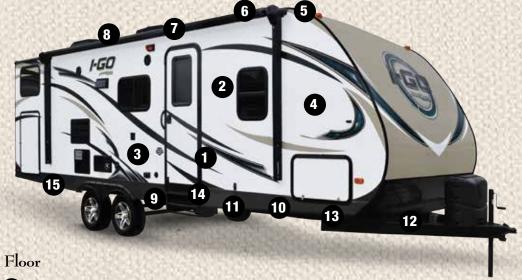

#### Construction Features

#### Walls

- 1 DuraLite aluminum frame
- High-density, block foam insulation
- 3 Plywood substrate
- 4 Glossy, fiberglass reinforced exterior

#### Roof

- 5 Fully welded, crowned aluminum frame
- 6 High-density block foam insulation
- 7 Plywood substrate
- 8 Reflective, white TPO roofing

- 9 Enclosed seamless underbelly
- 10 Woven plastic floor brace
- Plywood substrate
- 12 DuraLite aluminum frame
- High-density block foam insulation
- 14 Padded "No-Crack" vinyl floor
- 15 Steel I-beam frame