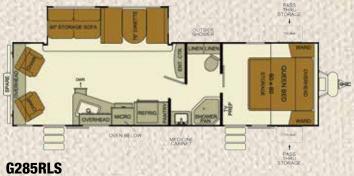

Families with smaller tow vehicles will find better tracking and easier towing behind half-ton pickups and mid-sized SUVs. The interior is still roomy with 42-inch slides housing the dinette and sofa, in some models, giving you more living space to enjoy.

# After a day of exploring, unwind and recharge in comfort and style.

Spacious interiors for family fun.

EverGreen's I-GO travel trailer is second to none when it comes to family camping. An open concept living area is possible with 42-inch deep slides that house the dinette for an exceptional amount of seating and entertaining space. The galley style kitchen opens up the living and kitchen areas so no one feels left out. Kitchens are fully equipped with a microwave, three-burner range and double door refrigerator—all standard. Radius sides on the entertainment center continue the open flow of the rooms and removing sharp corners makes it as safe as it is stylish.

Deep slides and a galley kitchen give the I-GO an open concept feel with stylish touches—decorative window valances hide pull down blinds during the day.

Stylish and practical, the kitchen has a full-size composite sink and a decorative backsplash.