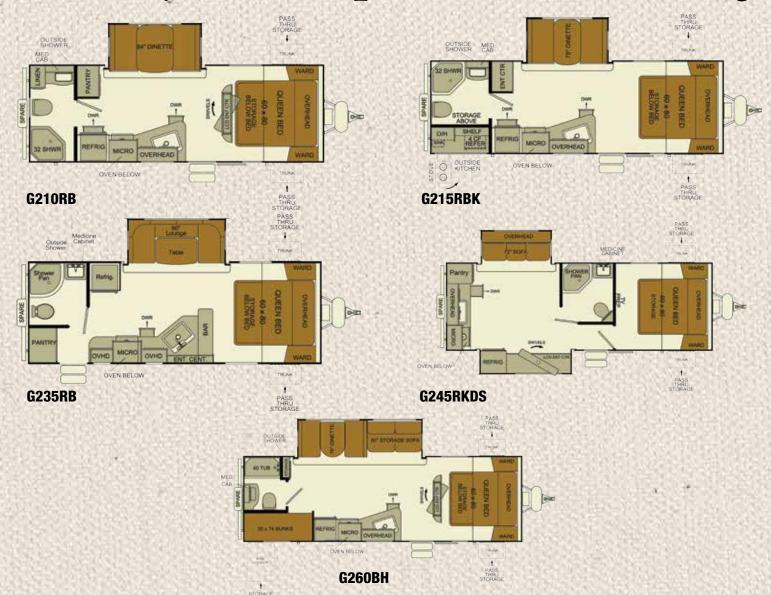

With a wide variety of floorplans to choose from, you're guaranteed to find the trailer that's perfect for your family.

Kids will love to escape in the G260BH bunks and you will love the added storage underneath.

The entertainment center in the G260BH features radius sides, removing sharp corners is safe and stylish.

#### Begin your adventure.

With one of the largest selections of floorplans at the most affordable price, this family classic has exactly what you need and is easy to tow so it can take you where you want to go.