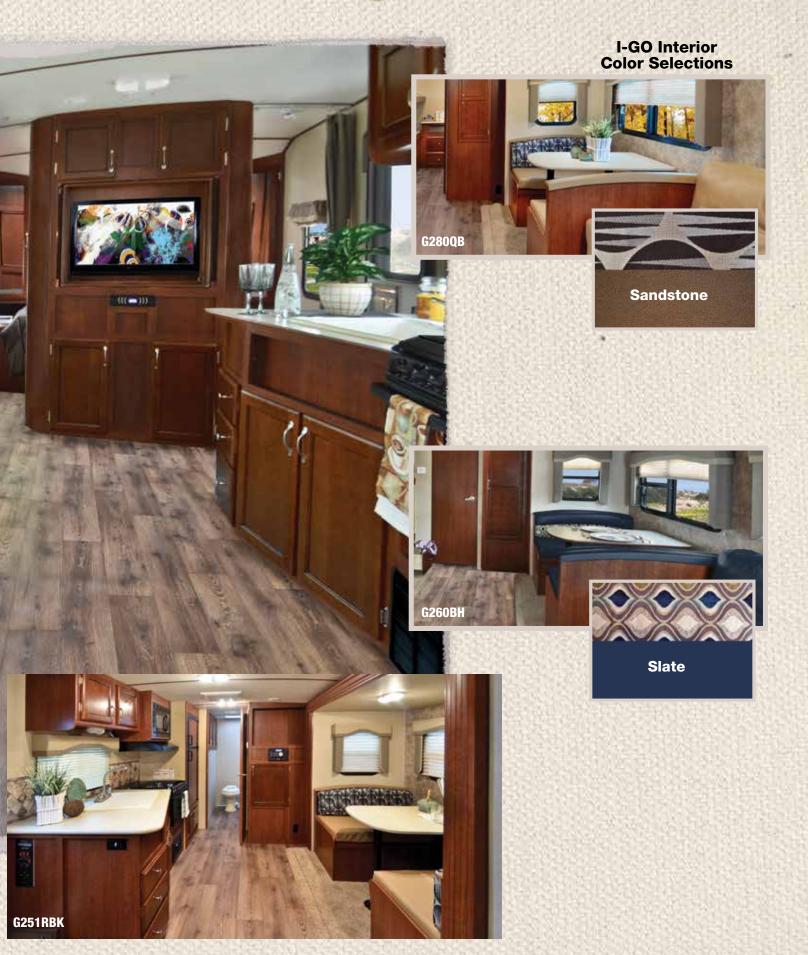

# After a day of exploring, unwind and recharge in comfort and style.

Spacious interiors for family fun.

EverGreen's I-GO travel trailer is second to none when it comes to family camping. An open concept living area is possible with 42-inch deep slides that house the dinette for an exceptional amount of seating and entertaining space. The galley style kitchen opens up the living and kitchen areas so no one feels left out. Kitchens are fully equipped with a microwave, three-burner range and double door refrigerator—all standard. Radius sides on the entertainment center continue the open flow of the rooms and removing sharp corners makes it as safe as it is stylish.

Deep slides and a galley kitchen give the I-GO an open concept feel with stylish touches—decorative window valances hide pull down blinds during the day.

Stylish and practical, the kitchen has a full-size composite sink and a decorative backsplash.

#### **KITCHEN**

- Padded "No-Crack" vinyl flooring
- · Large kitchen window with blind
- Full-size composite sink with cover and gooseneck faucet
- Screwed and glued solid wood cabinetry
- Microwave
- Three burner range
- Double door refrigerator/freezer