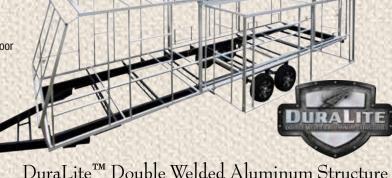

DuraLite Double Welded Aluminum Structure

I-GO is built on the DuraLite Double Welded Aluminum Structure. It includes sixsided double-welded aluminum frame construction in the walls, roof and floors, with header framing around all doors, windows and baggage door openings. Our strong, durable frame eliminates flexing and DuraLite is superior to wood frame construction used in other travel trailers, which can rot when exposed to water.

Memories will last, so will your I-GO.

Memories of family camping trips will never fade, and neither will your I-GO. The "EverGreen Difference" is evident starting with a one-of-a-kind mechanically applied TPO roof that saves your family time and money. Built with the DuraLite  $^{TM}$  six-sided double welded cage construction, it has a secure frame for the ultimate in durability.