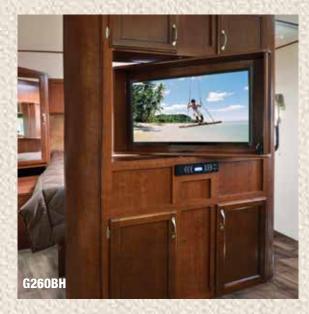

The entertainment center in the G260BH features radius sides, removing sharp corners is safe and stylish.

# After a day of exploring, unwind and recharge in comfort and style.

Spacious interiors for family fun.

EverGreen's I-GO travel trailer is second to none when it comes to family camping. An open concept living area is possible with 42-inch deep slides that house the dinette for an exceptional amount of seating and entertaining space. The galley style kitchen opens up the living and kitchen areas so no one feels left out. Kitchens are fully equipped with a microwave, three-burner range and double door refrigerator—all standard. Radius sides on the entertainment center continue the open flow of the rooms and removing sharp corners makes it as safe as it is stylish.