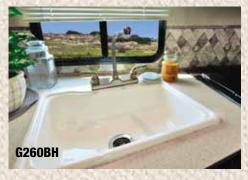

Deep slides and a galley kitchen give the I-GO an open concept feel with stylish touches—decorative window valances hide pull down blinds during the day.

Stylish and practical, the kitchen has a full-size composite sink and a decorative backsplash.