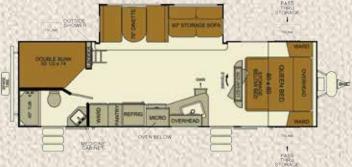

With a wide variety of floorplans to choose from, you're guaranteed to find the trailer that's perfect for your family.

Kids will love to escape in the G260BH bunks and you will love the added storage underneath.

The entertainment center in the G260BH features radius sides, removing sharp corners is safe and stylish.

# After a day of exploring, unwind and recharge in comfort and style.

Spacious interiors for family fun.

EverGreen's I-GO travel trailer is second to none when it comes to family camping. An open concept living area is possible with 42-inch deep slides that house the dinette for an exceptional amount of seating and entertaining space. The galley style kitchen opens up the living and kitchen areas so no one feels left out. Kitchens are fully equipped with a microwave, three-burner range and double door refrigerator—all standard. Radius sides on the entertainment center continue the open flow of the rooms and removing sharp corners makes it as safe as it is stylish.