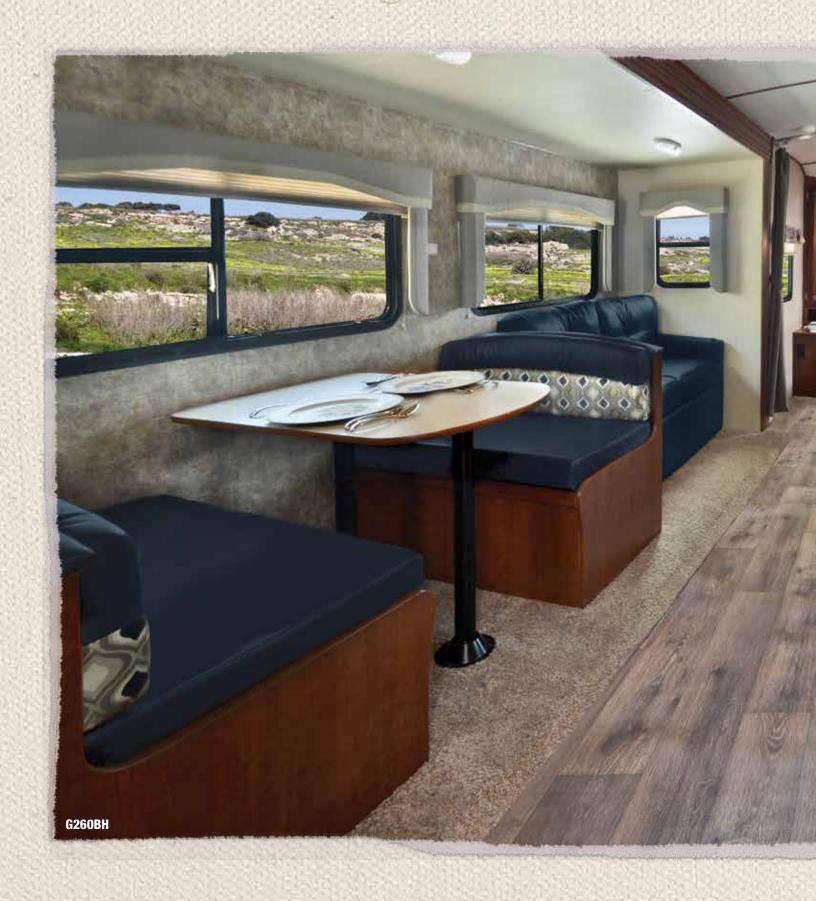

With a wide variety of floorplans to choose from, you're guaranteed to find the trailer that's perfect for your family.

Kids will love to escape in the G260BH bunks and you will love the added storage underneath.

The entertainment center in the G260BH features radius sides, removing sharp corners is safe and stylish.

# After a day of exploring, unwind and recharge in comfort and style.

Spacious interiors for family fun.

EverGreen's I-GO travel trailer is second to none when it comes to family camping. An open concept living area is possible with 42-inch deep slides that house the dinette for an exceptional amount of seating and entertaining space. The galley style kitchen opens up the living and kitchen areas so no one feels left out. Kitchens are fully equipped with a microwave, three-burner range and double door refrigerator—all standard. Radius sides on the entertainment center continue the open flow of the rooms and removing sharp corners makes it as safe as it is stylish.