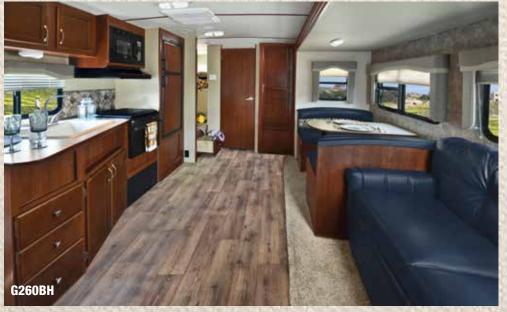

Families with smaller tow vehicles will find better tracking and easier towing behind half-ton pickups and mid-sized SUVs. The interior is still roomy with 42-inch slides housing the dinette and sofa, in some models, giving you more living space to enjoy.

# After a day of exploring, unwind and recharge in comfort and style.

Spacious interiors for family fun.

EverGreen's I-GO travel trailer is second to none when it comes to family camping. An open concept living area is possible with 42-inch deep slides that house the dinette for an exceptional amount of seating and entertaining space. The galley style kitchen opens up the living and kitchen areas so no one feels left out. Kitchens are fully equipped with a microwave, three-burner range and double door refrigerator—all standard. Radius sides on the entertainment center continue the open flow of the rooms and removing sharp corners makes it as safe as it is stylish.