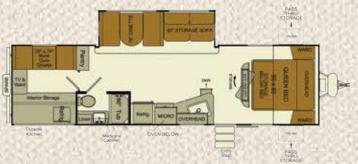

With a wide variety of floorplans to choose from, you're guaranteed to find the trailer that's perfect for your family.

Kids will love to escape in the G260BH bunks and you will love the added storage underneath.

The entertainment center in the G260BH features radius sides, removing sharp corners is safe and stylish.