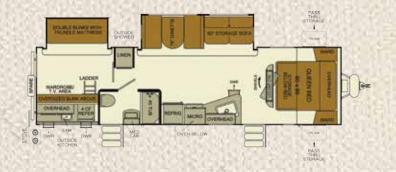

Families with smaller tow vehicles will find better tracking and easier towing behind half-ton pickups and mid-sized SUVs. The interior is still roomy with 42-inch slides housing the dinette and sofa, in some models, giving you more living space to enjoy.

# After a day of exploring, unwind and recharge in comfort and style.

Spacious interiors for family fun.

EverGreen's I-GO travel trailer is second to none when it comes to family camping. An open concept living area is possible with 42-inch deep slides that house the dinette for an exceptional amount of seating and entertaining space. The galley style kitchen opens up the living and kitchen areas so no one feels left out. Kitchens are fully equipped with a microwave, three-burner range and double door refrigerator—all standard. Radius sides on the entertainment center continue the open flow of the rooms and removing sharp corners makes it as safe as it is stylish.

Deep slides and a galley kitchen give the I-GO an open concept feel with stylish touches—decorative window valances hide pull down blinds during the day.

Stylish and practical, the kitchen has a full-size composite sink and a decorative backsplash.