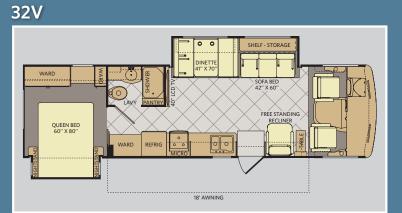

The spacious wrap-around dinette invites warm conversations for entertaining. Comfortably sit on all side of the table or break down the table for even more sleeping capacity.

When the kids are not around, give yourself the 5-star treatment in Storm. The spacious bedroom features cloud top innerspring queen-sized mattress, designer comforter, window valances with shades and meticulously crafted wood trim throughout.

Walking into the 90" raised ceiling coach (33Q) is just one aspect of grandeur that Storm offers. Crown molding, hidden hinges, glazed hardwood cabinet doors, wood trim and interior designer accents are just a few of the Fleetwood RV finishing touches.

#### **DESIGNED WITH YOU IN MIND**

It's the little details that count! Let's not forget that our furry friends deserve to have there own space too! Strategically placed behind the dinette is the pet depot - complete with water and food bowls. Right next door is a convenient place to kick off dirty shoes and stay awhile!