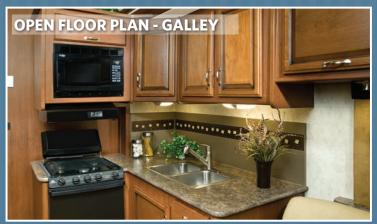

Unbelievable space! Plentiful storage for pots, pans, and utensils. Everything is within your reach! Massive overhead cabinetry, residential dual bowl sink, elite sprayer faucet and cook top covers which provide additional workspace.