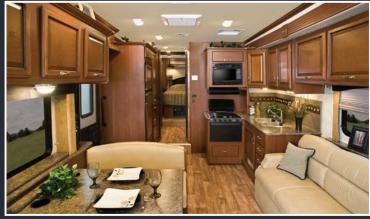

Walking into the 90" raised ceiling coach (33Q) is just one aspect of grandeur that Storm offers. Crown molding, hidden hinges, glazed hardwood cabinet doors, wood trim and interior designer accents are just a few of the Fleetwood RV finishing touches.

Unbelievable space! Plentiful storage for pots, pans, and utensils. Everything is within your reach! Massive overhead cabinetry, residential dual bowl sink, elite sprayer faucet and cook top covers which provide additional workspace.