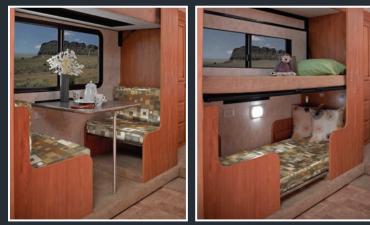

### "THE BEST OF CLASS C FEATURES WITH CLASS A AMENITIES."

**BUNK BED-N-BREAKFAST** Brilliant! The innovative Bunk Bed-N-Breakfast gives kids of all ages their own space while keeping them involved with the family. A booth dinette during the day converts into bunk beds at night. Entertainment is directly across the bunk/dinette with a 19" LCD TV for entertaining the kids at bedtime.