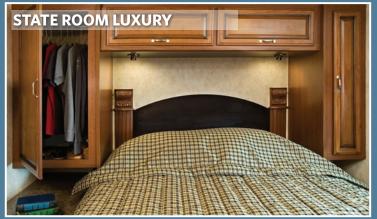

The spacious wrap-around dinette invites warm conversations for entertaining. Comfortably sit on all side of the table or break down the table for even more sleeping capacity.

When the kids are not around, give yourself the 5-star treatment in Storm. The spacious bedroom features cloud top innerspring queen-sized mattress, designer comforter, window valances with shades and meticulously crafted wood trim throughout.

Walking into the 90" raised ceiling coach (33Q) is just one aspect of grandeur that Storm offers. Crown molding, hidden hinges, glazed hardwood cabinet doors, wood trim and interior designer accents are just a few of the Fleetwood RV finishing touches.