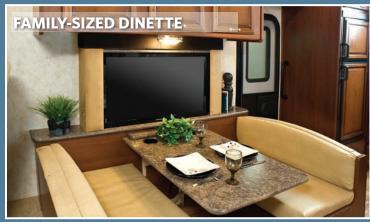

The spacious wrap-around dinette invites warm conversations for entertaining. Comfortably sit on all side of the table or break down the table for even more sleeping capacity.

When the kids are not around, give yourself the 5-star treatment in Storm. The spacious bedroom features cloud top innerspring queen-sized mattress, designer comforter, window valances with shades and meticulously crafted wood trim throughout.