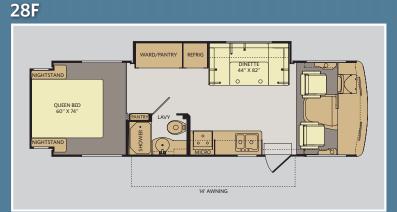

The spacious wrap-around dinette invites warm conversations for entertaining. Comfortably sit on all side of the table or break down the table for even more sleeping capacity.

When the kids are not around, give yourself the 5-star treatment in Storm. The spacious bedroom features cloud top innerspring queen-sized mattress, designer comforter, window valances with shades and meticulously crafted wood trim throughout.

Walking into the 90" raised ceiling coach (33Q) is just one aspect of grandeur that Storm offers. Crown molding, hidden hinges, glazed hardwood cabinet doors, wood trim and interior designer accents are just a few of the Fleetwood RV finishing touches.

#### **DESIGNED WITH YOU IN MIND**

It's the little details that count! Let's not forget that our furry friends deserve to have there own space too! Strategically placed behind the dinette is the pet depot - complete with water and food bowls. Right next door is a convenient place to kick off dirty shoes and stay awhile!