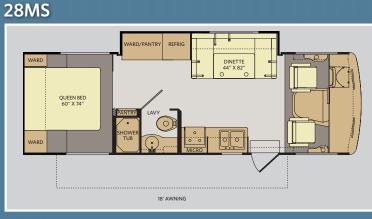

The spacious wrap-around dinette invites warm conversations for entertaining. Comfortably sit on all side of the table or break down the table for even more sleeping capacity.

When the kids are not around, give yourself the 5-star treatment in Storm. The spacious bedroom features cloud top innerspring queen-sized mattress, designer comforter, window valances with shades and meticulously crafted wood trim throughout.

Walking into the 90" raised ceiling coach (33Q) is just one aspect of grandeur that Storm offers. Crown molding, hidden hinges, glazed hardwood cabinet doors, wood trim and interior designer accents are just a few of the Fleetwood RV finishing touches.

#### **DESIGNED WITH YOU IN MIND**

It's the little details that count! Let's not forget that our furry friends deserve to have there own space too! Strategically placed behind the dinette is the pet depot - complete with water and food bowls. Right next door is a convenient place to kick off dirty shoes and stay awhile!