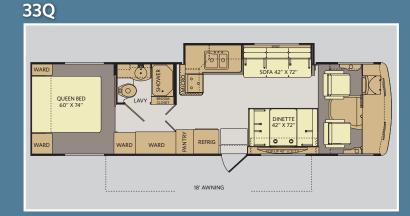

## BETTER BUILT COACH WITH A MORE DURABLE DESIGN.

**STORM** Five Spacious Floor Plans:

Walking into the 90" raised ceiling coach (33Q) is just one aspect of grandeur that Storm offers. Crown molding, hidden hinges, glazed hardwood cabinet doors, wood trim and interior designer accents are just a few of the Fleetwood RV finishing touches.