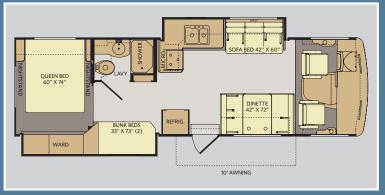

## BETTER BUILT COACH WITH A MORE DURABLE DESIGN.

**STORM** Five Spacious Floor Plans:

### "THE BEST OF CLASS C FEATURES WITH CLASS A AMENITIES."

**BUNK BED-N-BREAKFAST** Brilliant! The innovative Bunk Bed-N-Breakfast gives kids of all ages their own space while keeping them involved with the family. A booth dinette during the day converts into bunk beds at night. Entertainment is directly across the bunk/dinette with a 19" LCD TV for entertaining the kids at bedtime.