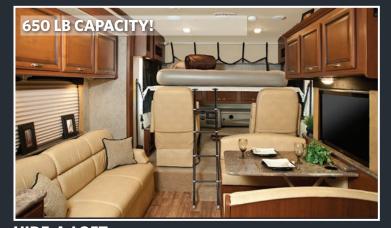

**HIDE-A-LOFT** Add another bed above the driver/passenger captain's chairs. Just push a button to lower the Hide-A-Loft queen-size bed. Easily create a comfortable sleeping space that anyone in the family can enjoy. Now you see it. Now you don't.